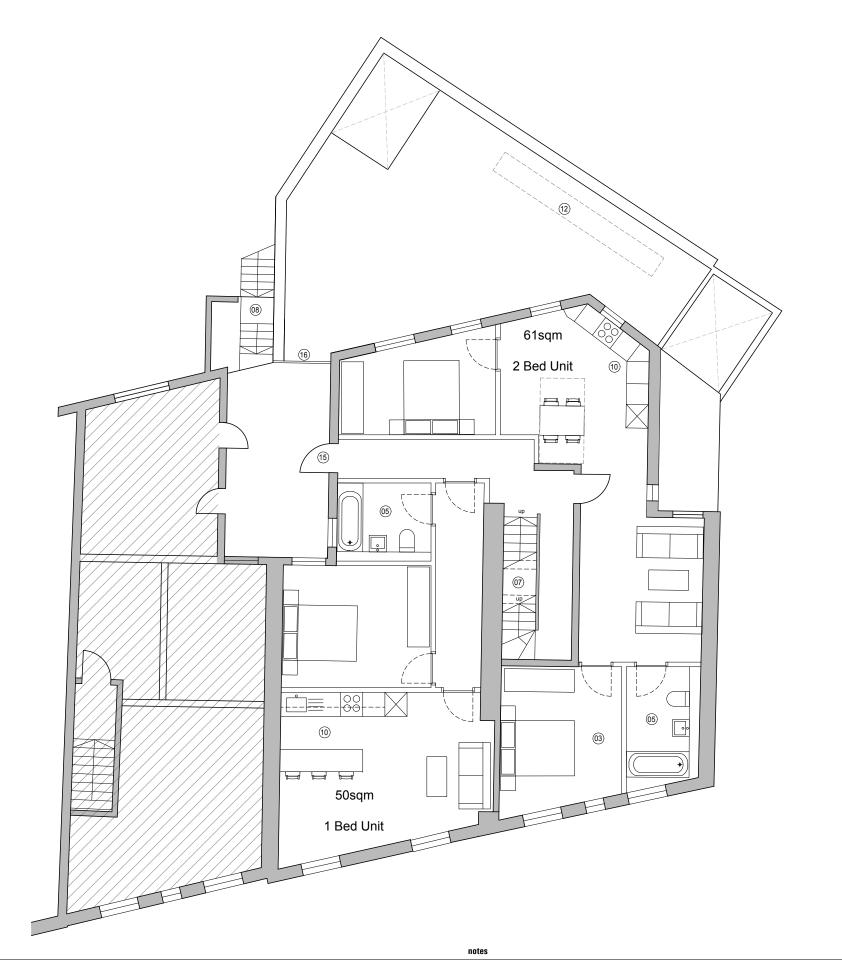

- KEY
  01. Lightwell
  02. Bike Store (7 spaces)
- 03. Double bedroom
- 04. Shower room
- 05. Bathroom 06. Riser
- 07. Stair refurbished
- 08. New stair to replace existing (secondary exit)
- 09. Balcony 10. Kitchen
- 11. Bin store (2 x 1110 L bins & food waste)

- Bin store (2 x 1110 L bins & food waste)
   Rooflight
   Gate
   Foyer
   New Entrance door
   New railing stopping access to roof
   Exisiting external steps removed and levels of studio
- adjusted to suit external level

O2 First floor plan

rev

date

26.05.21 В Balcony removed

revisions

17.02.21 Balcony angled to avoid overlooking. Balustrade added to stop walking on the roof.

DMFK Architects Ltd take no responsibility for dimensions obtained by scaling from this drawing. If no dimension is shown the recipient must ascertain the dimension specifically from the architect or by site measurement and may not rely on the drawing. Supply of the drawing in digital form is solely for convenience and no reliance may be placed on any data in digital form. All data must be checked against hard copy. This drawing is issued for design intent only and should not be used for construction unless stated.

## **DE METZ FORBES KNIGHT** ARCHITECTS

the old library 119 cholmley gardens london nw6 1aa t 020 7435 1144 f 020 7435 0884 mail info@dmfk.co.uk

| 529 Finchley Road, NW3 |                      | drawing title PROPOSED First Floor |                |           |
|------------------------|----------------------|------------------------------------|----------------|-----------|
|                        |                      |                                    |                |           |
| Mr. Taghi Oraee        | 1:200<br>project no. | 1:100<br>drawing no.               | ET<br>revision | JUNE 2020 |
|                        | 2186                 | A1010                              | В              |           |