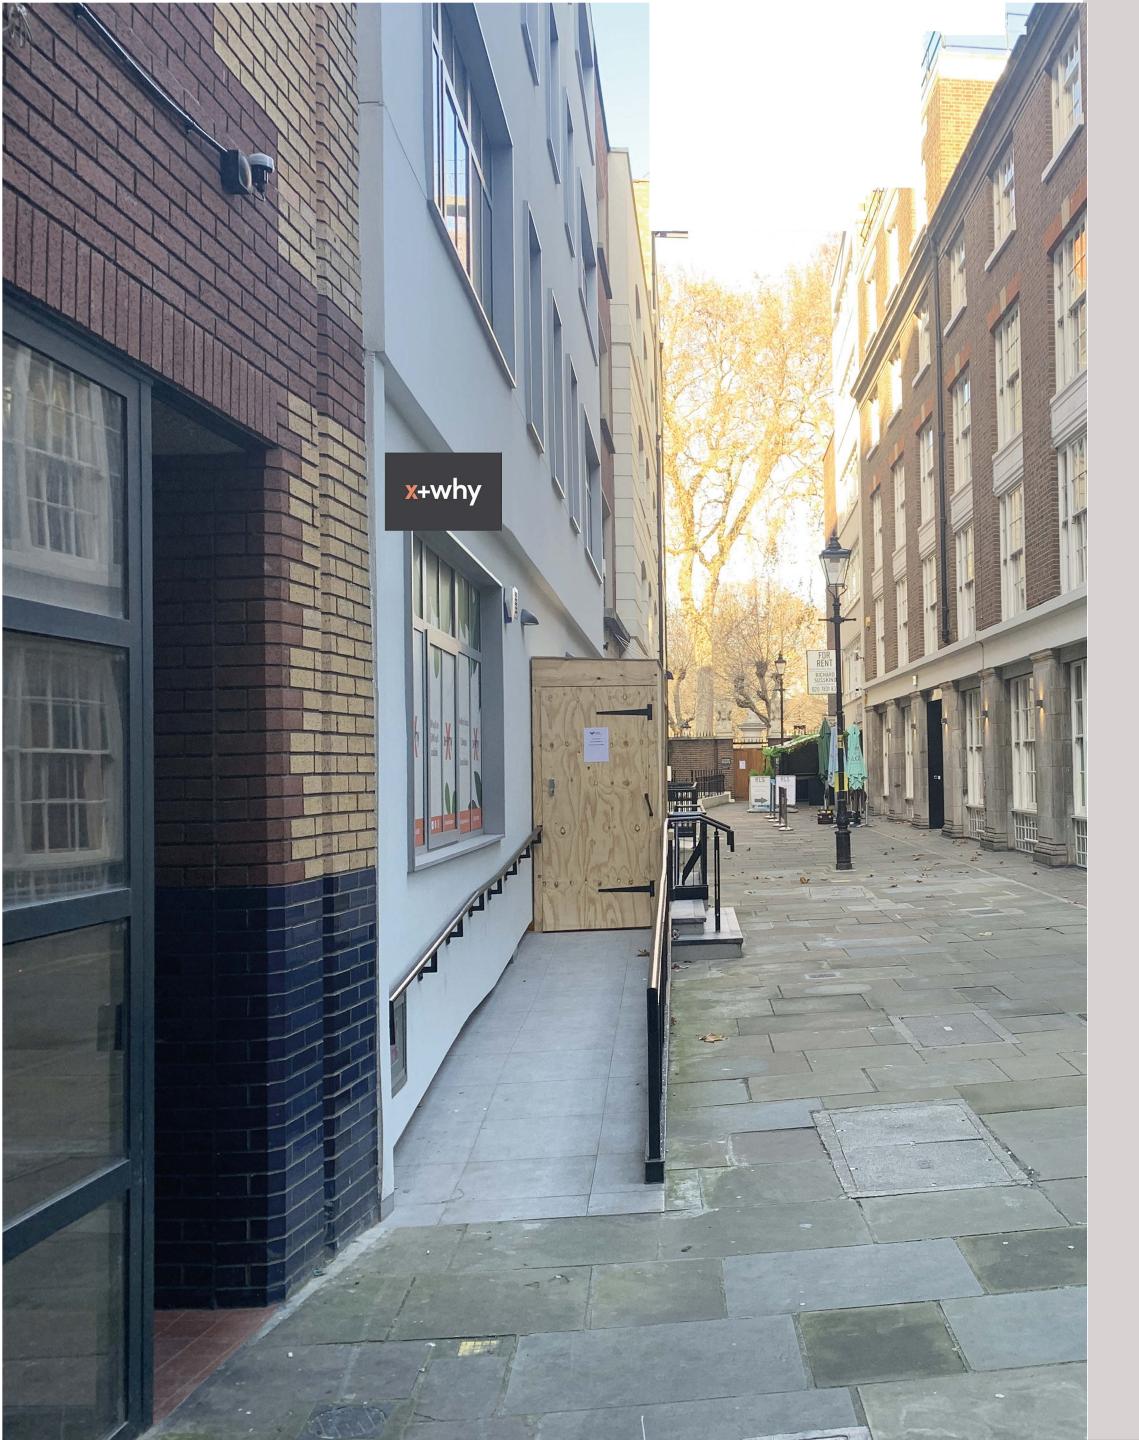

## Entrance Sign

## **Entrance Sign**

500mm (H) x 350mm (W)
Aluminium poster style sign
Powder coated finish
Fret cut through text with vinyl detail