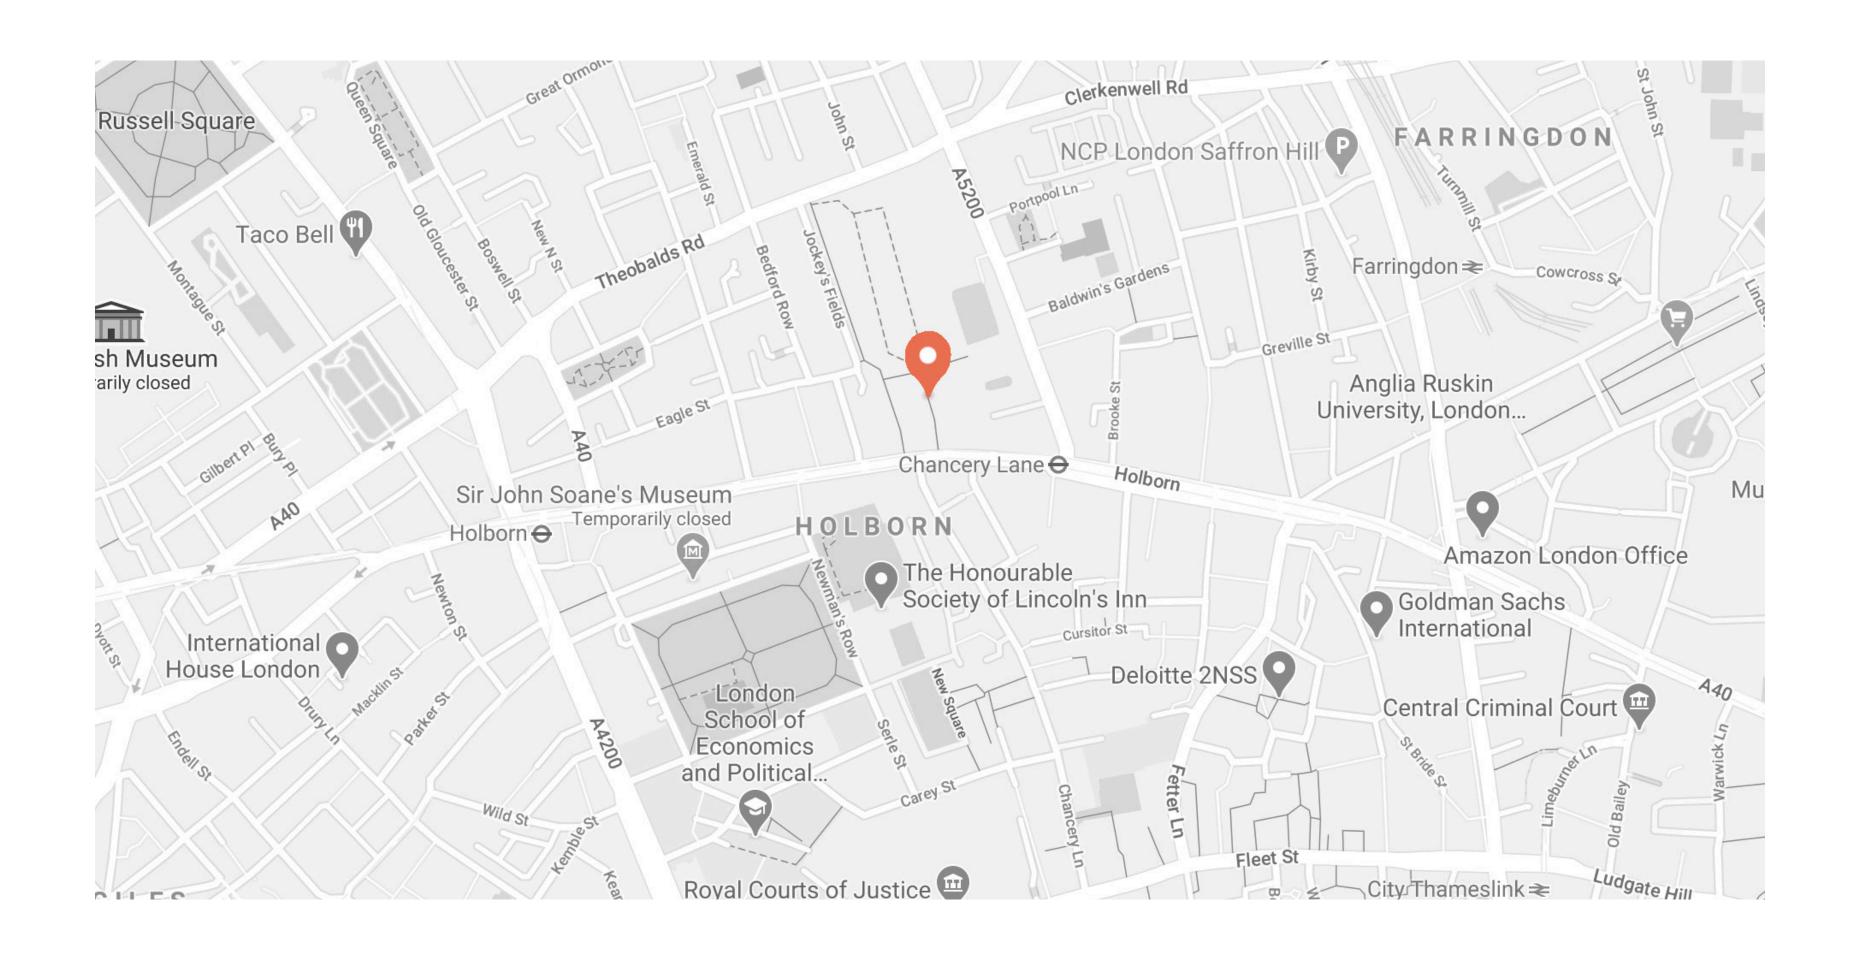

### Site location

#### Business occupiers 4-7 Fulwood Place WC1V 6HU

## Sign location

Scale 1:1250 mini

Bus Stop Sign on building 4 to 7

## Sign location

Scale 1:1250 mini

Entrance Sign on building 4 to 7