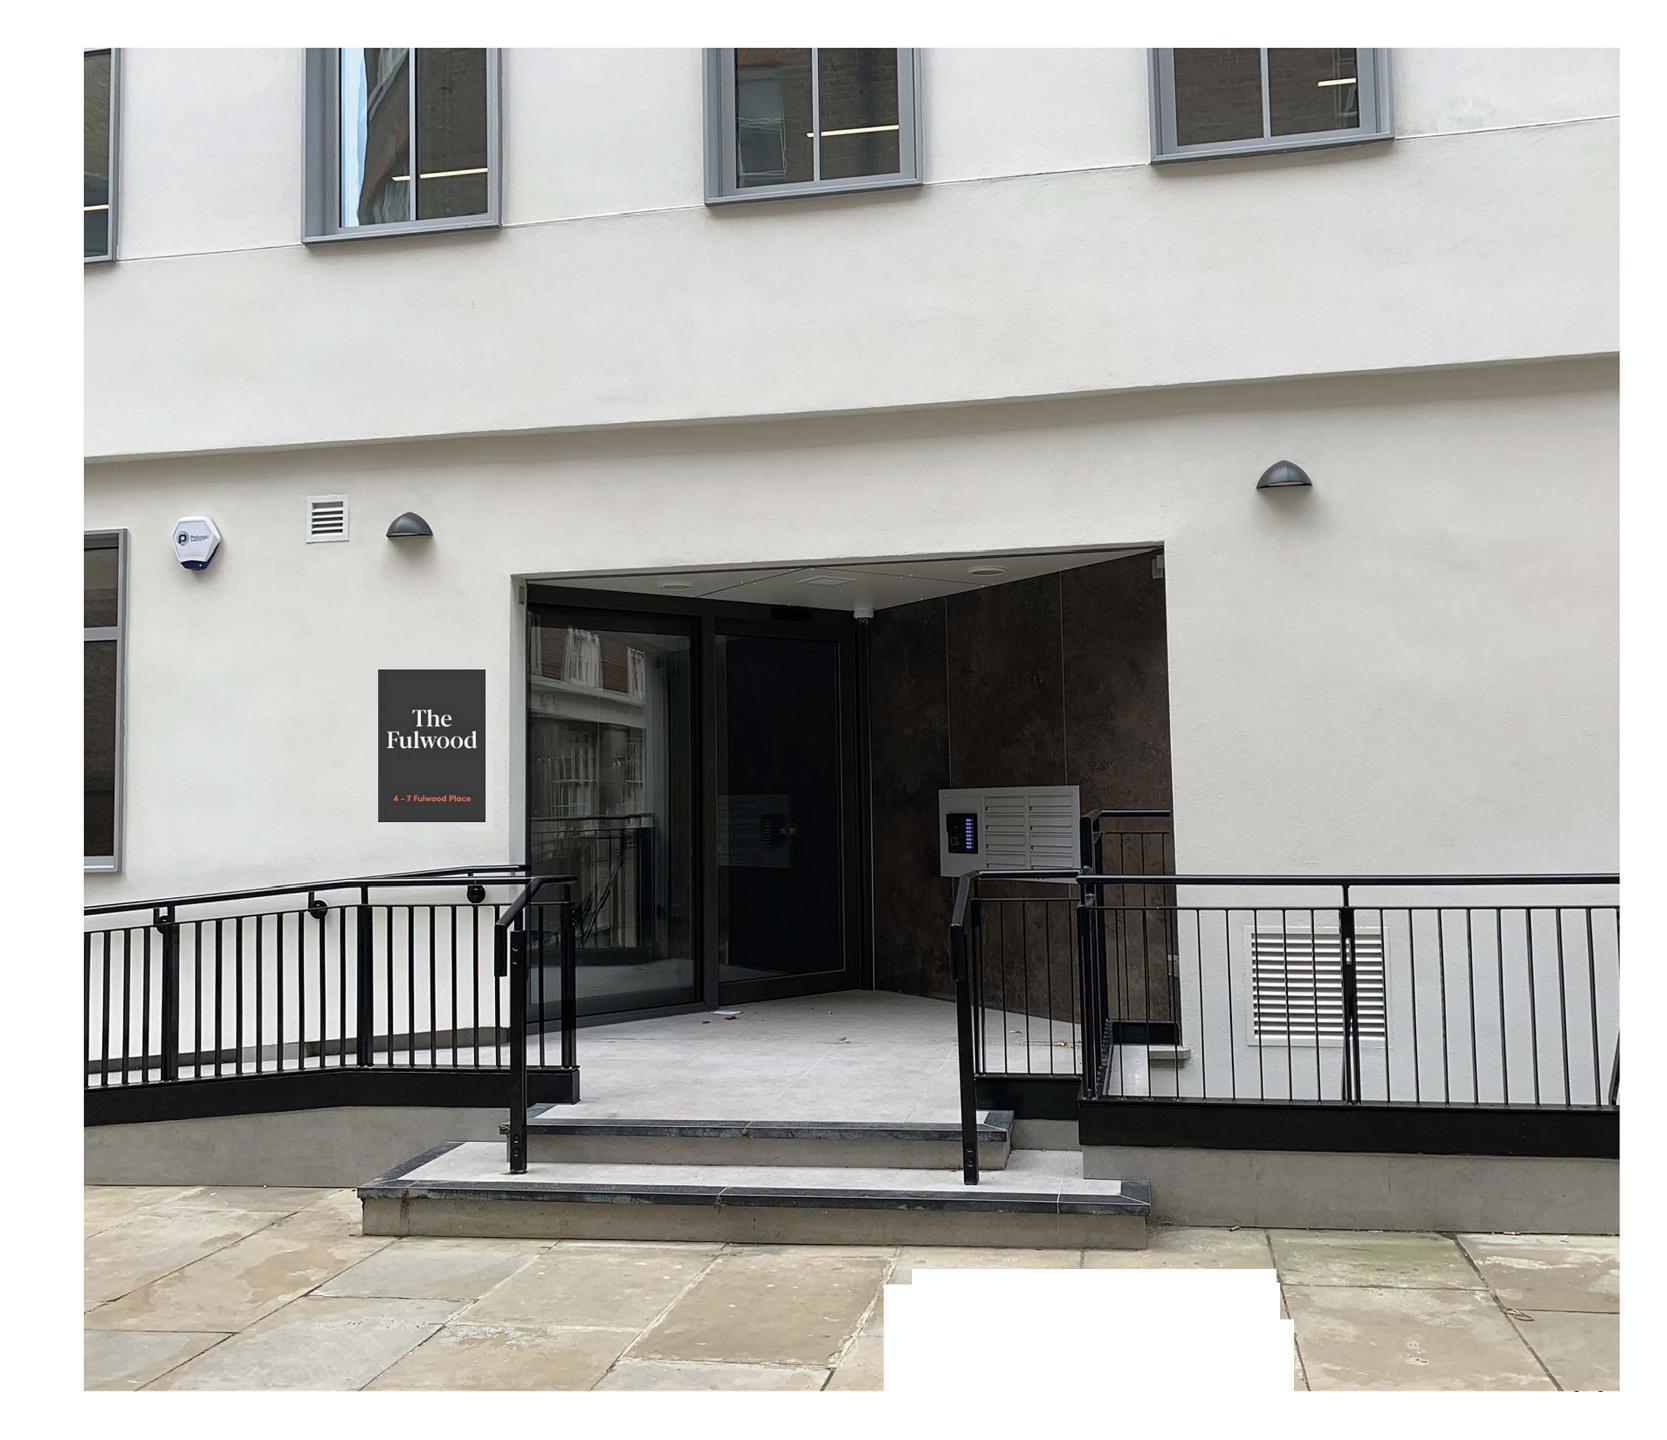

## Entrance Sign

## **Entrance Sign**

500mm (H) x 350mm (W)
Aluminium poster style sign
Powder coated finish
Fret cut through text with vinyl detail

## Sign location

Scale 1:1250 mini

Entrance Sign on building 4 to 7