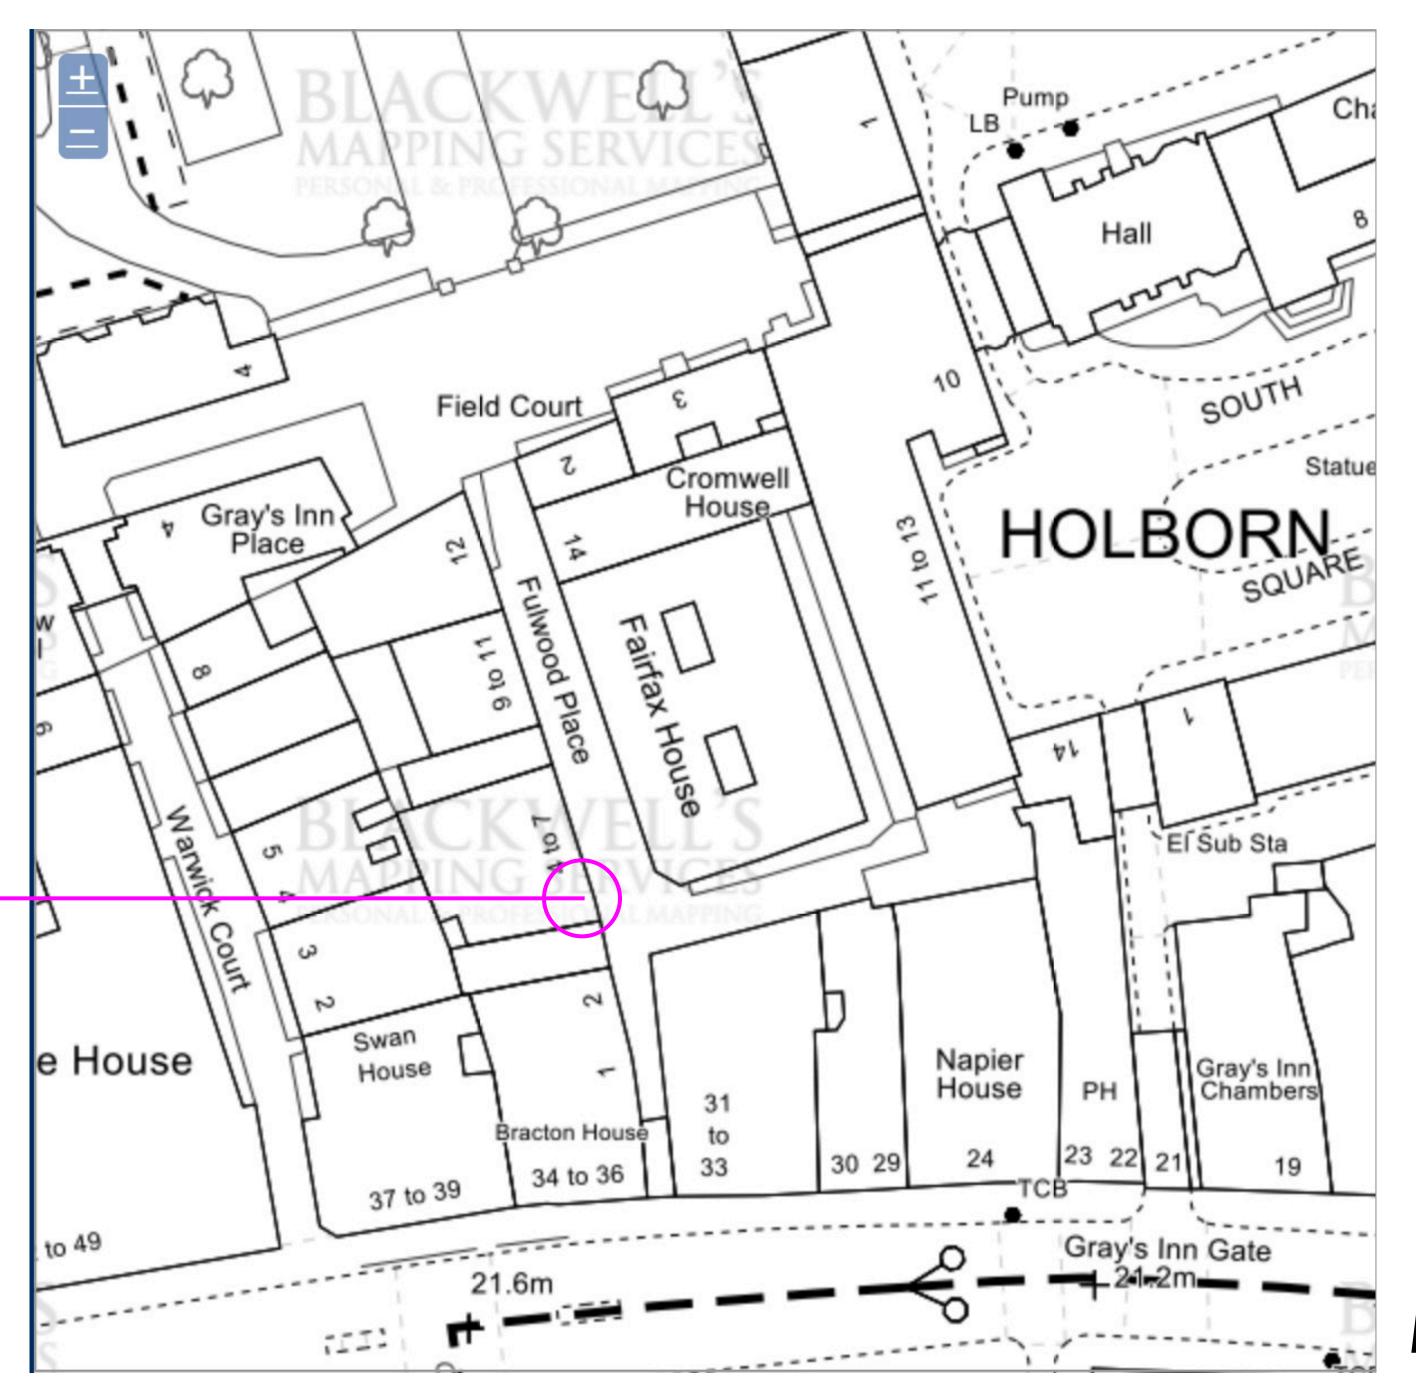

### Site location

#### Business occupiers 4-7 Fulwood Place WC1V 6HU

## Sign location

Scale 1:1250 mini

Bus Stop Sign on building 4 to 7

## Sign location

Scale 1:1250 mini

Entrance Sign on building 4 to 7