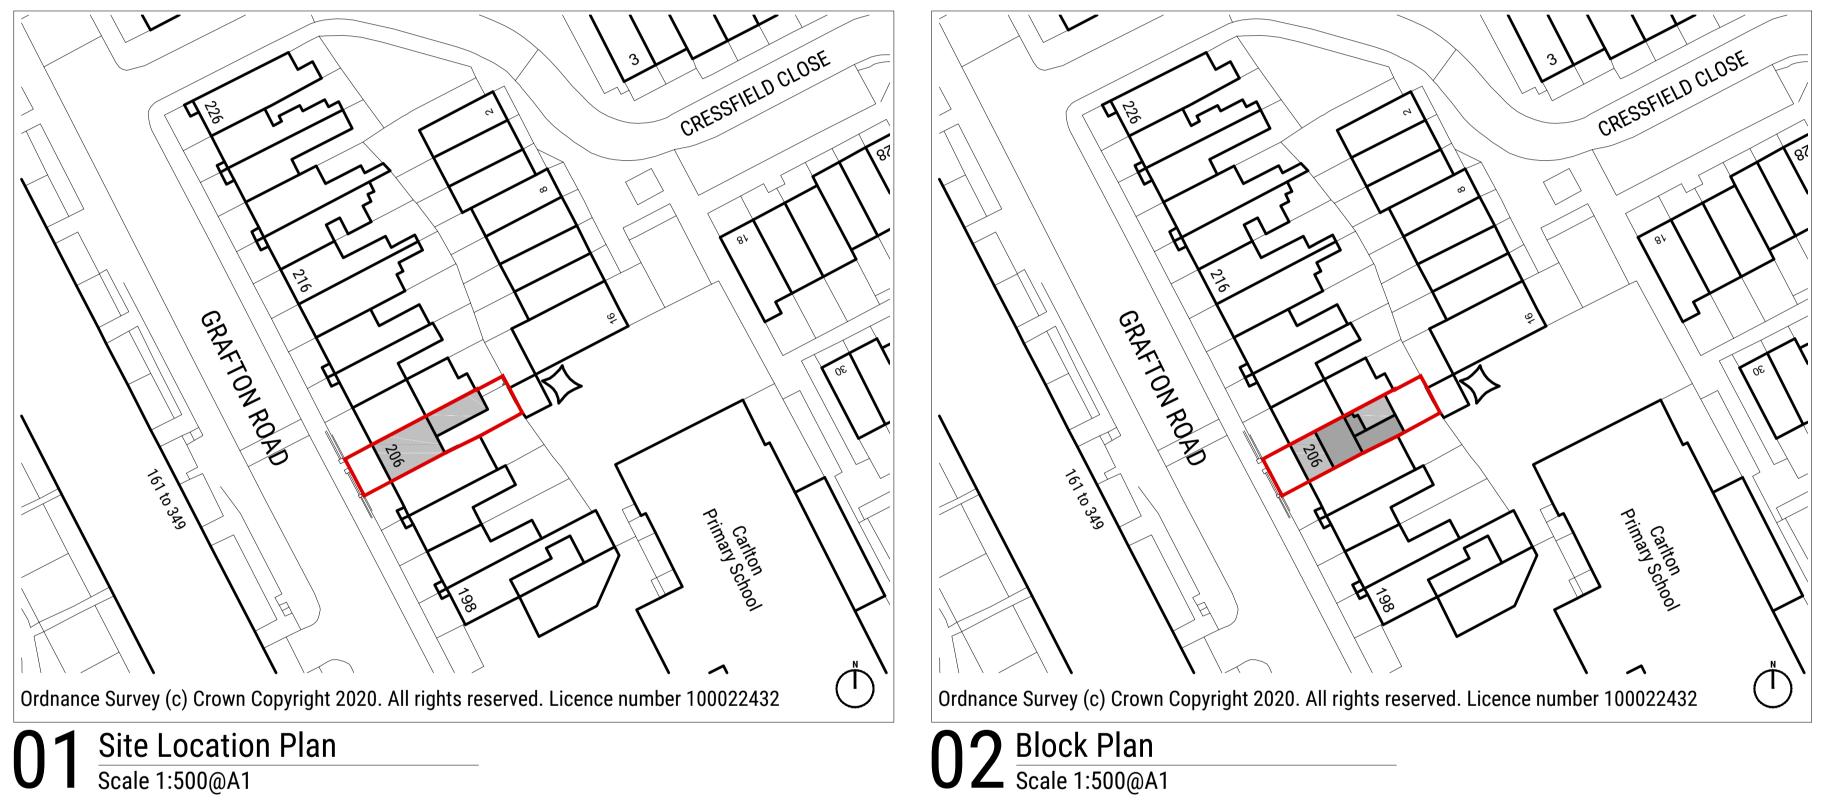

This warning symbol indicates the presence of an unusual or notable risk to the Health and Safety of contractors or occupants

|                                                       | 24/02/21                                         | PLANNING SUBMISSION | SK                                                 | SK          |  |  |
|-------------------------------------------------------|--------------------------------------------------|---------------------|----------------------------------------------------|-------------|--|--|
| REV.                                                  | DATE                                             | ISSUE DESCRIPTION   | DRAWN                                              | CHECKED     |  |  |
|                                                       | EBC                                              | UH 55 Sali          | IH ARCHITE<br>sbury Walk<br>n N19 5DS<br>SEBOUH.UK |             |  |  |
| PROJEC                                                |                                                  |                     |                                                    |             |  |  |
| HOUSE EXTENSIONS                                      |                                                  |                     |                                                    |             |  |  |
| -<br>CLIENT                                           |                                                  |                     |                                                    |             |  |  |
| Ms. Susannah Fitzherbert-Brockholes & Mr. Alex Martin |                                                  |                     |                                                    |             |  |  |
|                                                       |                                                  |                     |                                                    |             |  |  |
|                                                       |                                                  |                     |                                                    |             |  |  |
| 206 G                                                 | s<br>RAFTON ROAD<br>ON NW5 4AX                   | ),                  |                                                    |             |  |  |
| 206 G<br>LOND                                         | RAFTON ROAD<br>ON NW5 4AX<br>IG NAME             |                     |                                                    |             |  |  |
| 206 G<br>LOND                                         | RAFTON ROAD<br>ON NW5 4AX<br>IG NAME             | ND BLOCK F          | PLANS                                              | 6           |  |  |
| 206 G<br>LOND                                         | RAFTON ROAD<br>ON NW5 4AX<br>IG NAME             |                     | PLANS                                              | 3           |  |  |
| 206 G<br>LOND<br>DRAWIN<br>LO(<br>                    | RAFTON ROAD<br>ON NW5 4AX<br>Ig name<br>CATION A |                     |                                                    | SHEET<br>A1 |  |  |