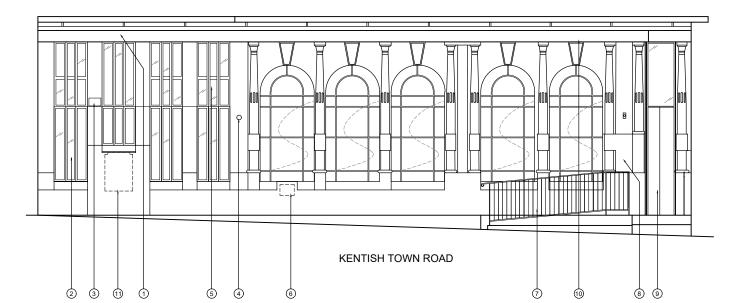

## KEY $\ensuremath{\textcircled{1}}$ Existing 570mm projecting sign to be removed and make good. ② Existing ATM surround - black blue alucobond to be removed. Frosted vinyl to windows 3 Existing ADT alarm box 4 Existing external grade security camera with dome to be removed and make good. 5 Existing frosted vinyl applied on windows 6 Existing night safe to be removed. Existing night safe cut out hole to be infilled to match existing black marble 7 Existing handrail (8) Existing branch nameplate to be removed and make good. 9 Existing push/pull vinyl $\ensuremath{\textcircled{10}}\xspace$ Existing 200mm individual letter signage to be removed and make good. (1) Existing external ATM to be removed. Existing ATM cut out hole to be infilled to match existing black marble

## **KENTISH TOWN**

230/234 KENTISH TOWN, LONDON NW5 2BU PIM No.

FRONT ELEVATION AS PROPOSED CLOSURE 2021

| Branch Sort Code                | e   Branch ID | Supplier Project | No         |
|---------------------------------|---------------|------------------|------------|
| 20-44-86                        | 04            | BY106570         |            |
| cale                            | Drawn         | Checked          | Date       |
| I:100@A3                        | PC            | _                | 18/02/2021 |
| <sup>0</sup> rg.No BY106570 031 |               |                  | Revision   |
| D1100370_031                    |               |                  | $\Delta$   |