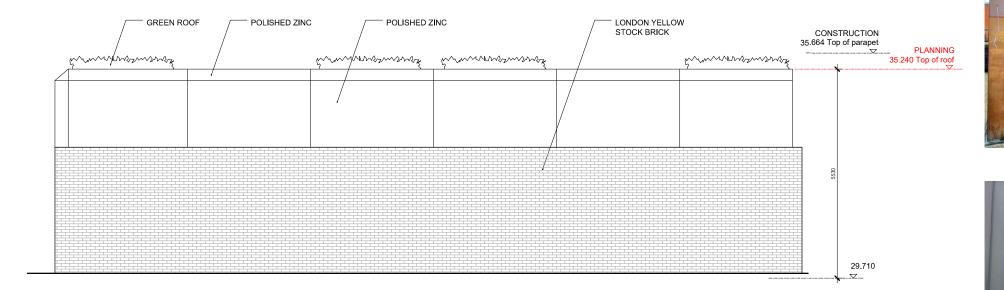

WEST ELEVATION - BUILT - 1:100@A3

NOTES

DO NOT SCALE FROM THIS DRAWING

### TITLE

PLANNING & BUILT WEST ELEVATION

| DATE  | 01.12.2020 |
|-------|------------|
| SCALE | 1:100 @ A3 |
| DRAWN | A.F.       |
|       | •          |

DRAWING NO. BEL-PL-GA-101

2m

1:100 scale @ A3