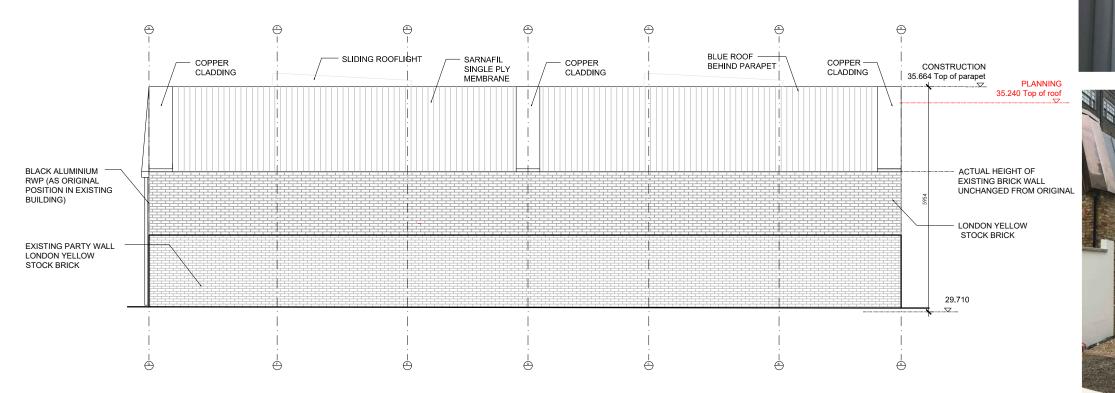

WEST ELEVATION - BUILT - 1:100@A3

NOTES

DO NOT SCALE FROM THIS DRAWING

### TITLE

PLANNING & BUILT WEST ELEVATION

| DATE  | 01.12.2020 |
|-------|------------|
| SCALE | 1:100 @ A3 |
| DRAWN | A.F.       |
|       | •          |

DRAWING NO. BEL-PL-GA-101

2m

1:100 scale @ A3