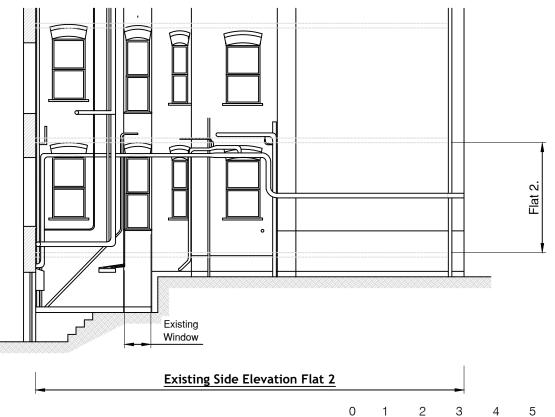

## Existing Floor Plan Side Elevation & **Window Section**

| DATE  | April '21 | SCALE    | 1:100 |
|-------|-----------|----------|-------|
| DRAWN | MG        | APPROVED |       |