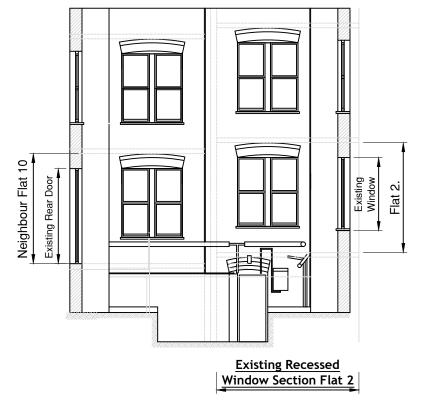

## Existing Floor Plan Side Elevation & **Window Section**

| DATE  | April '21 | SCALE    | 1:100 |
|-------|-----------|----------|-------|
| DRAWN | MG        | APPROVED |       |