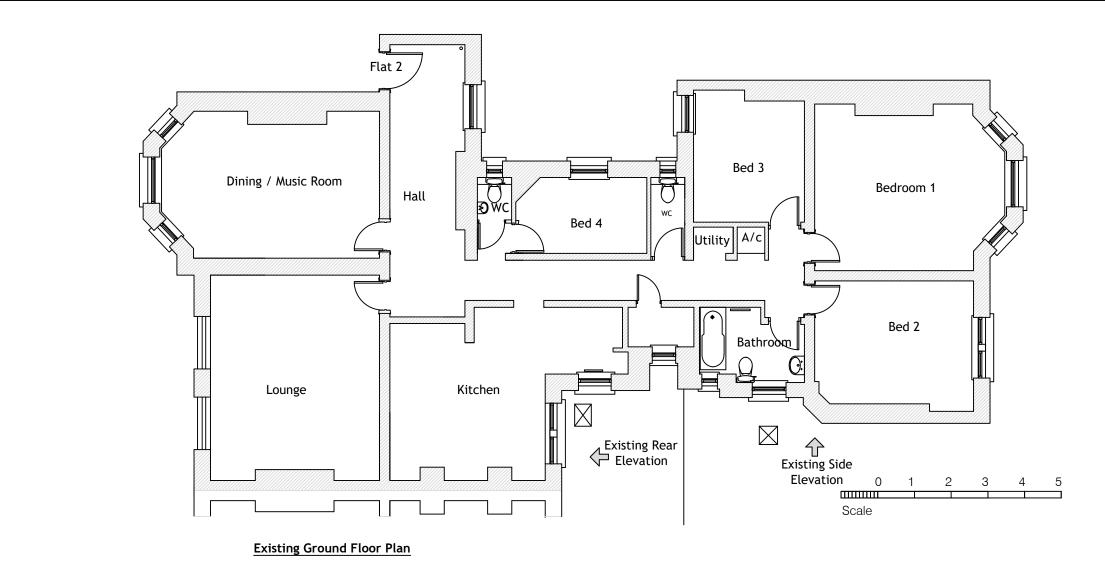

## Existing Floor Plan Side Elevation & **Window Section**

| DATE  | April '21 | SCALE    | 1:100 |
|-------|-----------|----------|-------|
| DRAWN | MG        | APPROVED |       |