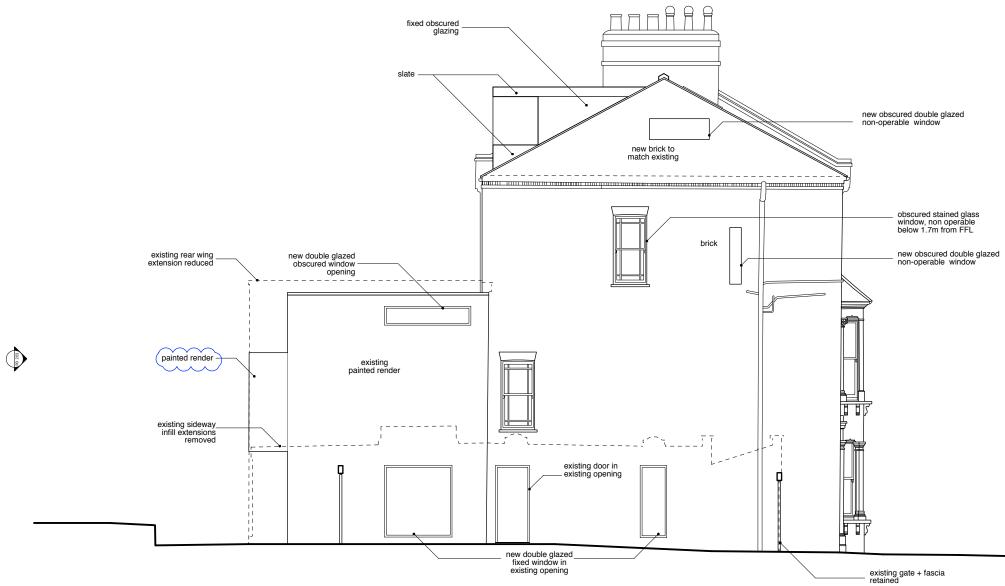

| Notes                      | robert <b>dye</b>                                                    |   |                                                          |
|----------------------------|----------------------------------------------------------------------|---|----------------------------------------------------------|
| Revised to planner request | Robert Dye Architects LLP<br>4 Ella Mews, Cressy Road London NW3 2NH |   |                                                          |
| Revised to planner request |                                                                      |   | .robertdye.com<br>probertdye.com                         |
|                            | 44 Lady Somerset Rd                                                  | l | 293                                                      |
|                            | drawing Proposed Flank Elevation                                     |   | scale<br>1:100<br>drawn by<br>OO                         |
|                            | drawing no<br>PD 202                                                 | B | date<br>May 2021<br><sup>dwg status</sup><br>Information |