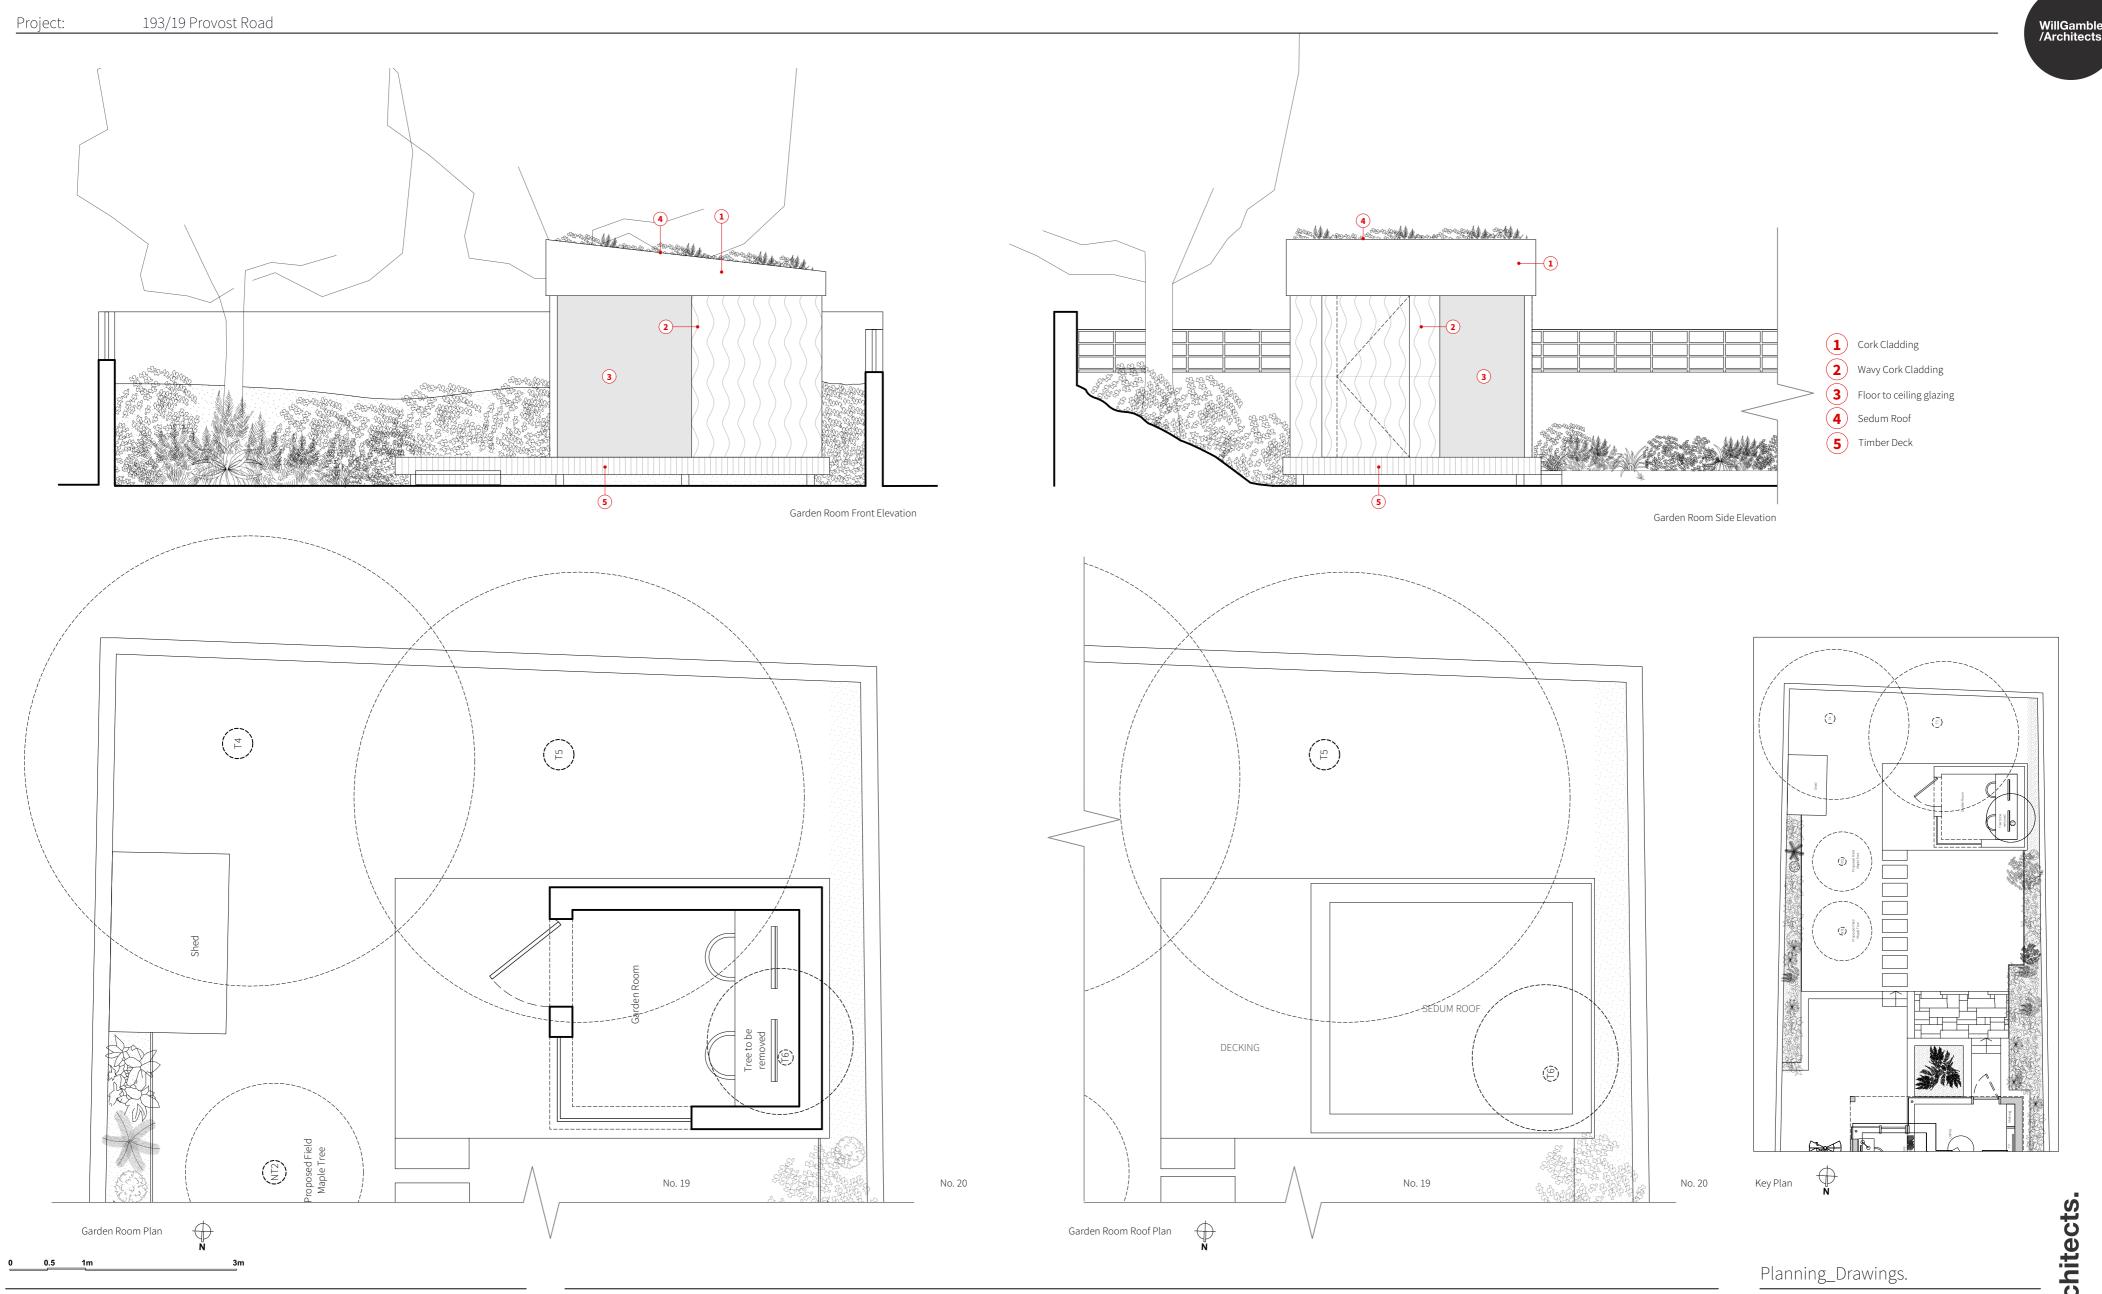

This drawing is to be read in conjunction with all the relevant drawings and / or specialists' drawings / documents, any discrepancies or variations to be notified

The contractor shall submit setting out drawings to the Architect for approval, without which, manufacture shall not commence. All work must comply with relevant British Standards and current Building Regulations.

Revisions.

**Rev A - 27.05.2021** Garden Room reduced in size following comments from case officer



## Planning\_Drawings.

|          | 0 0                 |
|----------|---------------------|
| Client:  | Mr C. Thelen        |
| Project: | 193/19 Provost Road |
| Scale:   | 1:50@A2             |
| Date:    | 11/03/2021          |

330\_Proposed Garden Room Plan

50a Belgrave Road / Pimlico / London / SW1V 1RQ



## Copyright.

Copyright in design and this drawing is the property of Will Gamble Ltd. reproduction in whole or in part is forbidden.

All dimensions are to be checked on site by the contractor. Do not scale this drawing. Any errors or omissions are to be reported to the Architect immediately.

This drawing is to be read in conjunction with all the relevant drawings and / or specialists' drawings / documents, any discrepancies or variations to be notified

The contractor shall submit setting out drawings to the Architect for approval, without which, manufacture shall not commence. All work must comply with relevant British Standards and current Building Regulations.

Revisions.

Rev A - 27.05.2021 Garden Room reduced in size following comments from case officer

| Client:  | Mr C. Thele