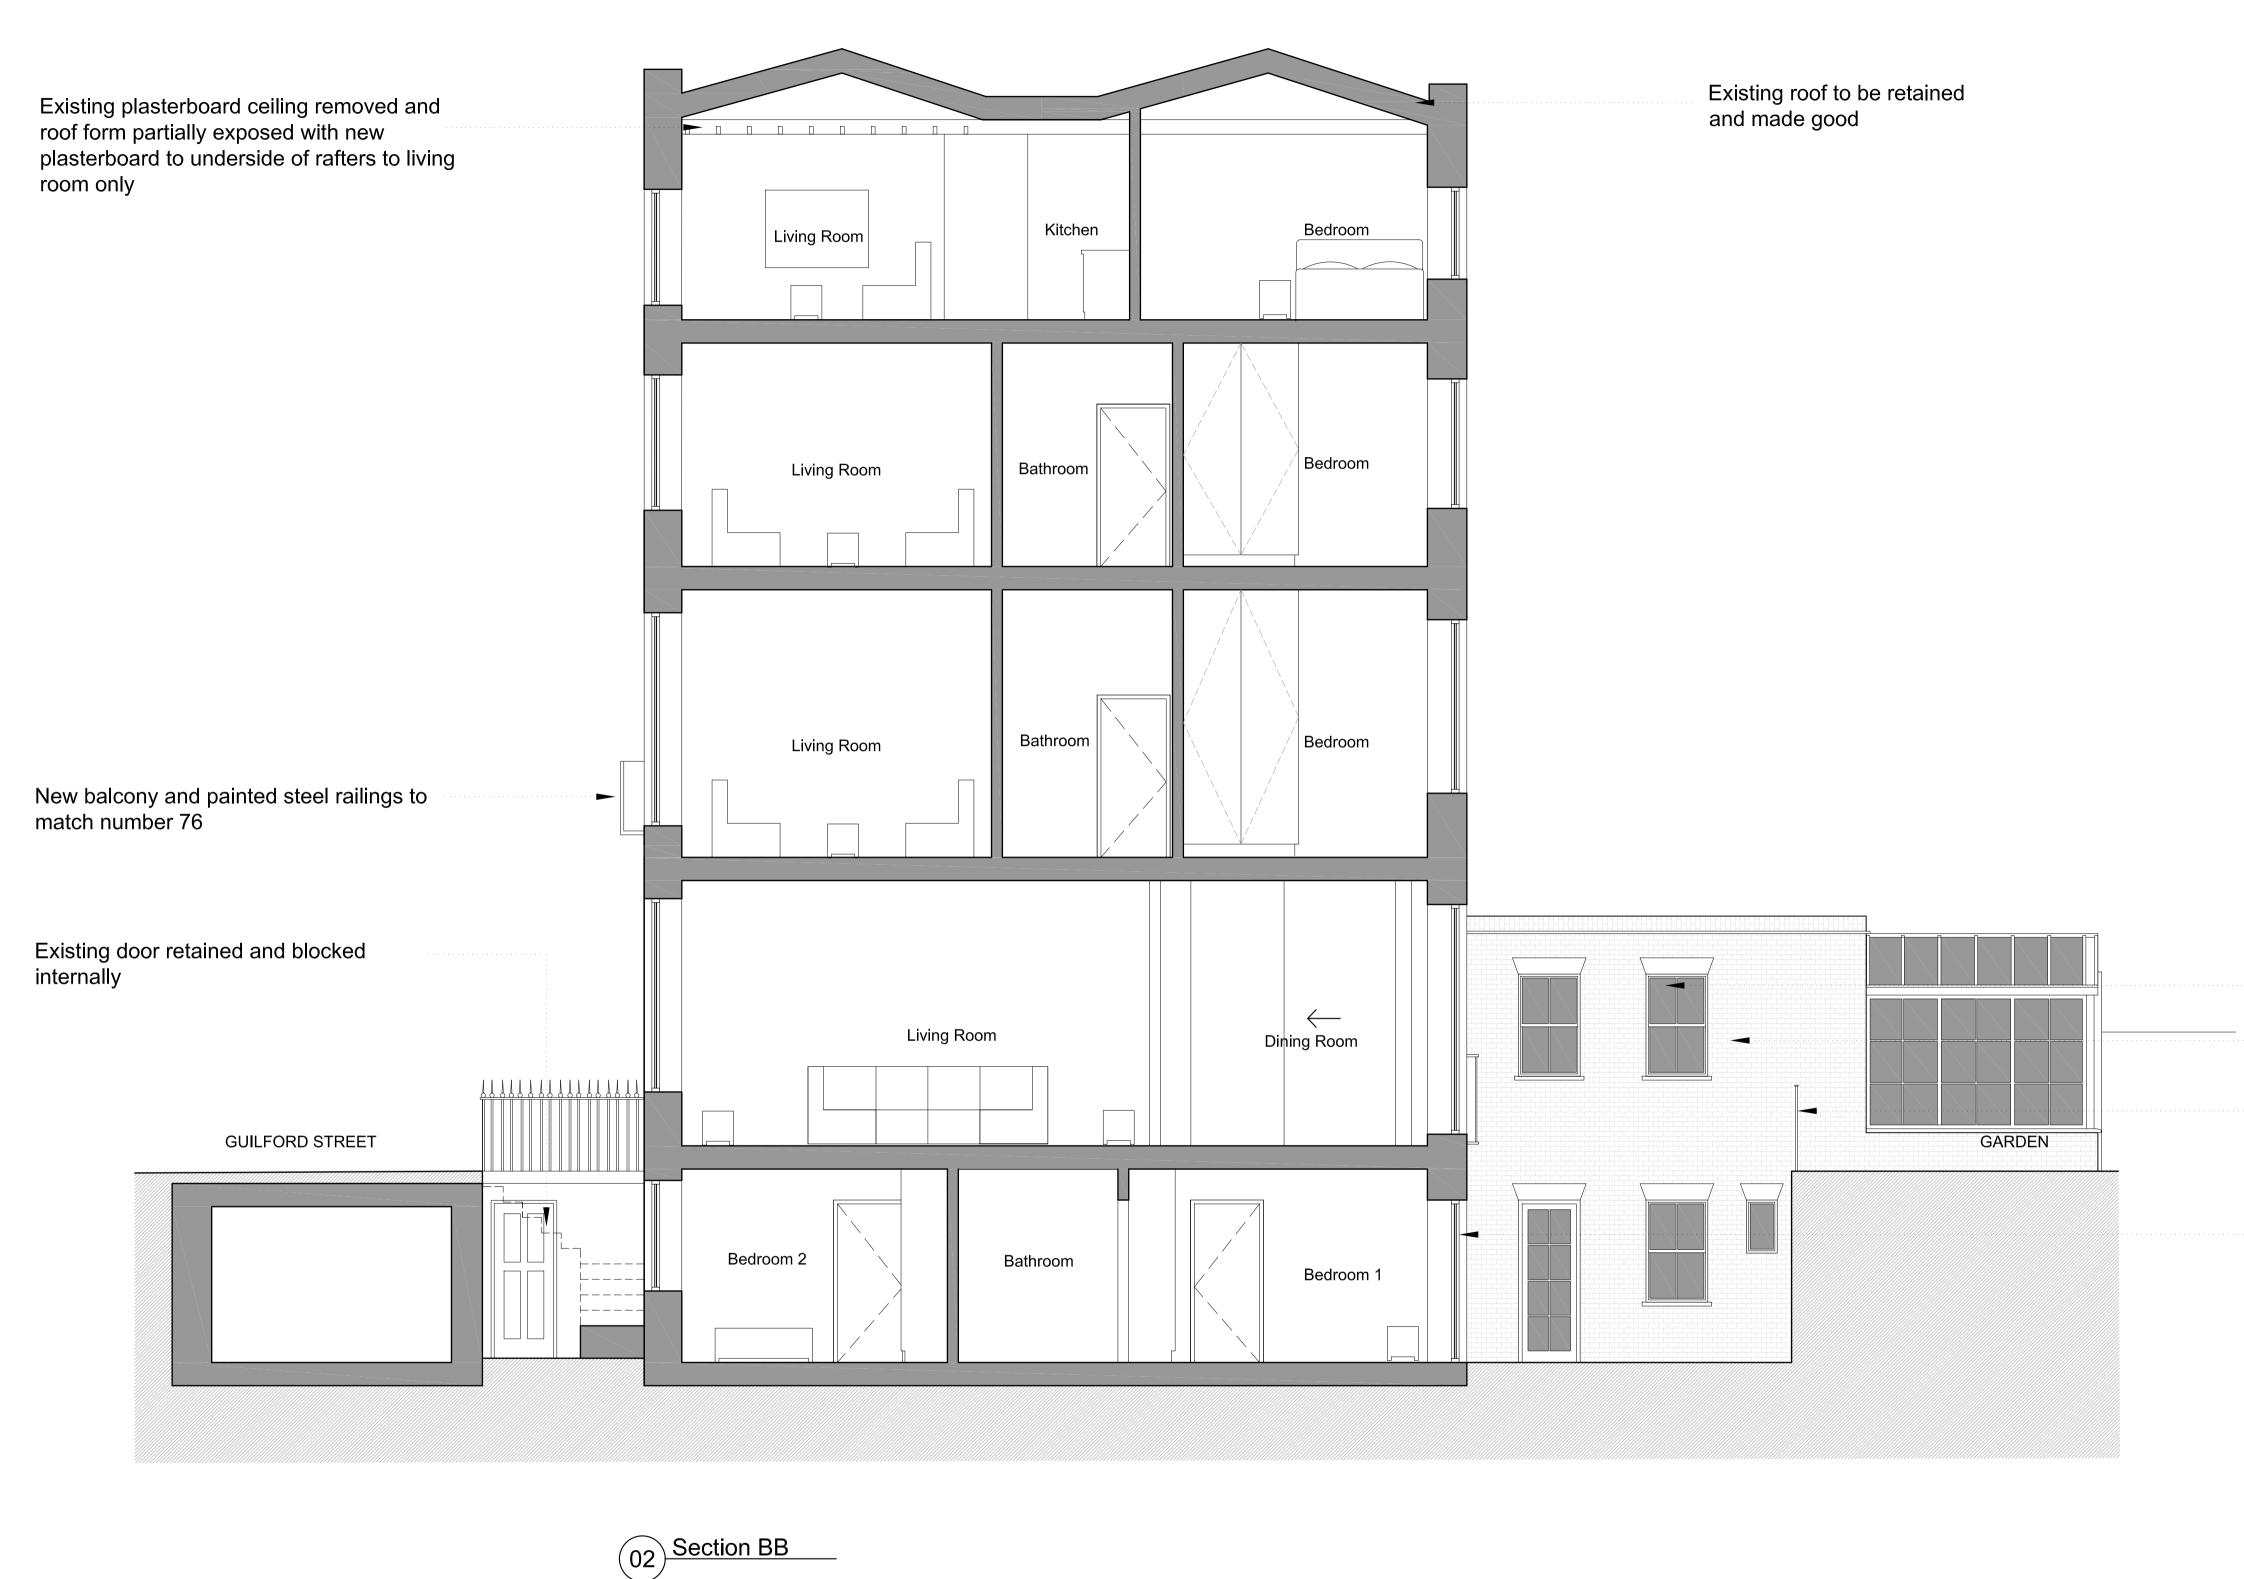

© Orbit Architects

New double glazed hardwood sash windows painted white

New extension to ground floor in yellow stock brickwork to match existing New black painted steel railing

New hardwood french doors and sidelights

81 Guilford Street, WC1N

Proposed Section BB

1:50@ A1 date 09.08.13 author SH

P7 DO NOT SCALE FROM THIS DRAWING : Verify all dimensions on site © Orbit Architects 83 Blackfriars Road, London SE1 8HA t. 020 7593 3380 w. www.orbitarchitects.com e. info@orbitarchitects.com