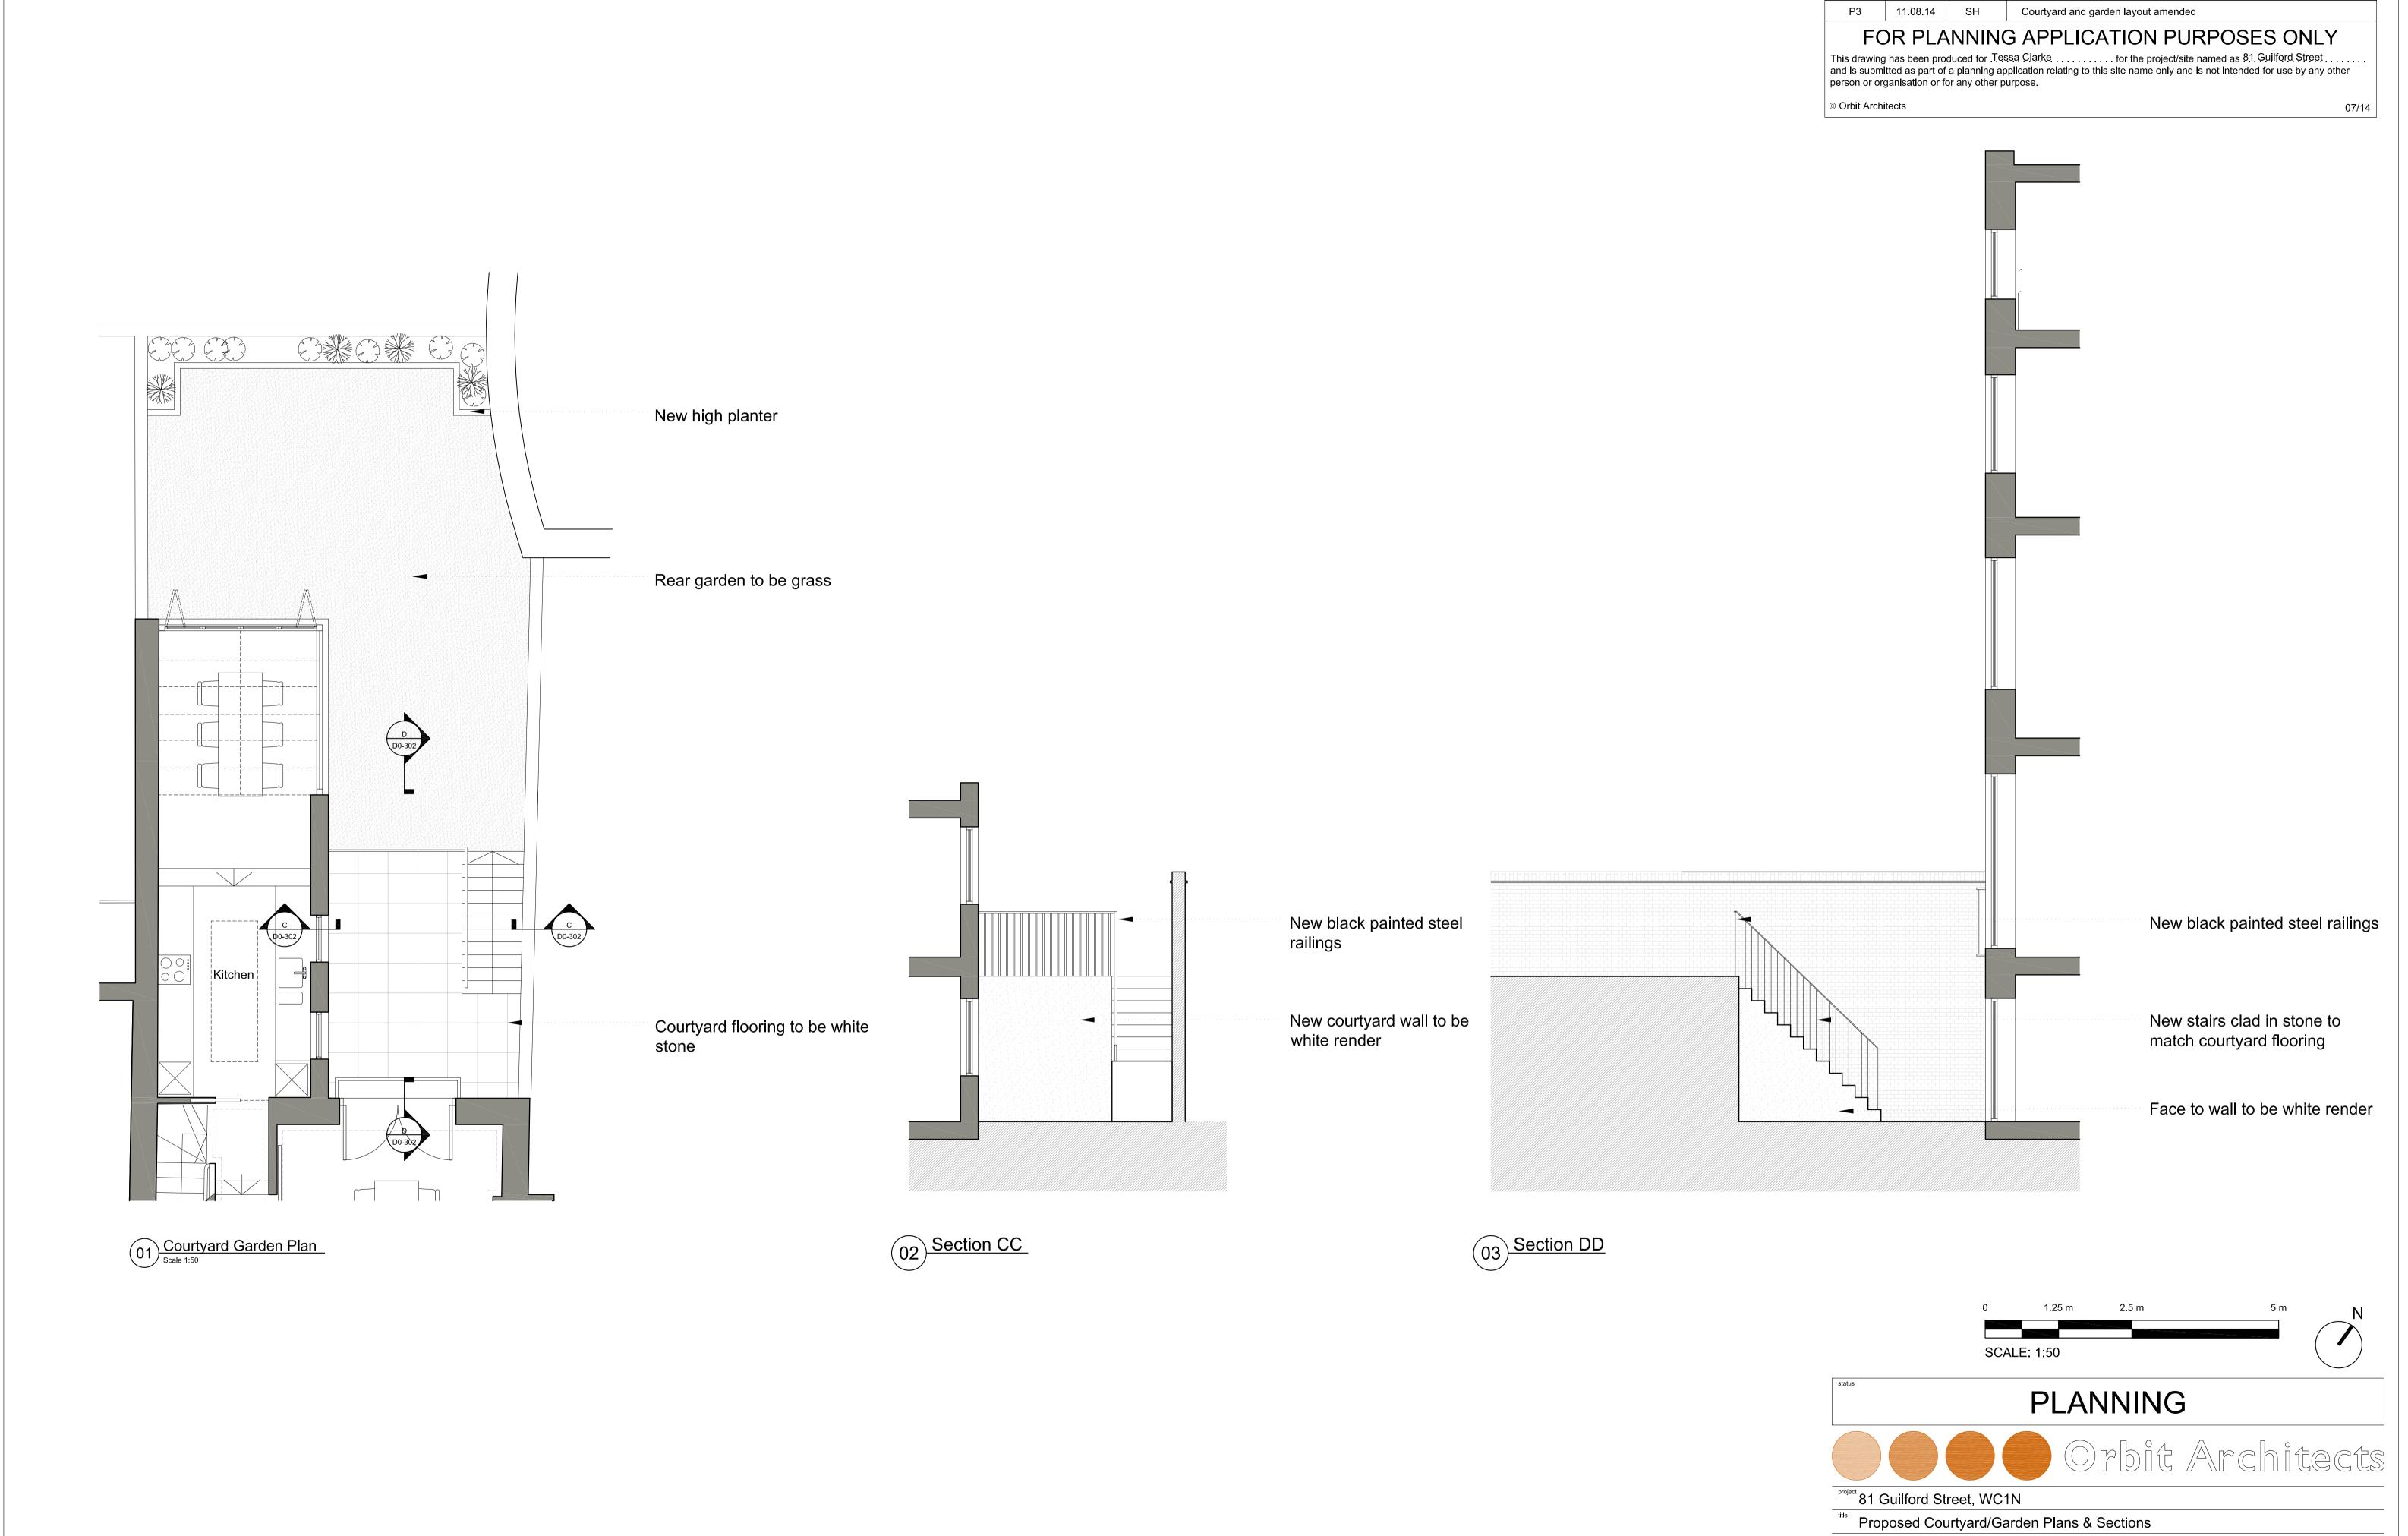

SCALE: 1:50

**PLANNING** 

| version | date     | author | version notes                       |
|---------|----------|--------|-------------------------------------|
| P1      | As dwg   | As dwg | Initial issue                       |
| P7      | 28.07.13 | SH     | Courtyard and garden layout amended |

## FOR PLANNING APPLICATION PURPOSES ONLY

This drawing has been produced for .T.essa Clarke . . . . . . . . . for the project/site named as 8.1. Guilford Street . . . . . . and is submitted as part of a planning application relating to this site name only and is not intended for use by any other person or organisation or for any other purpose.