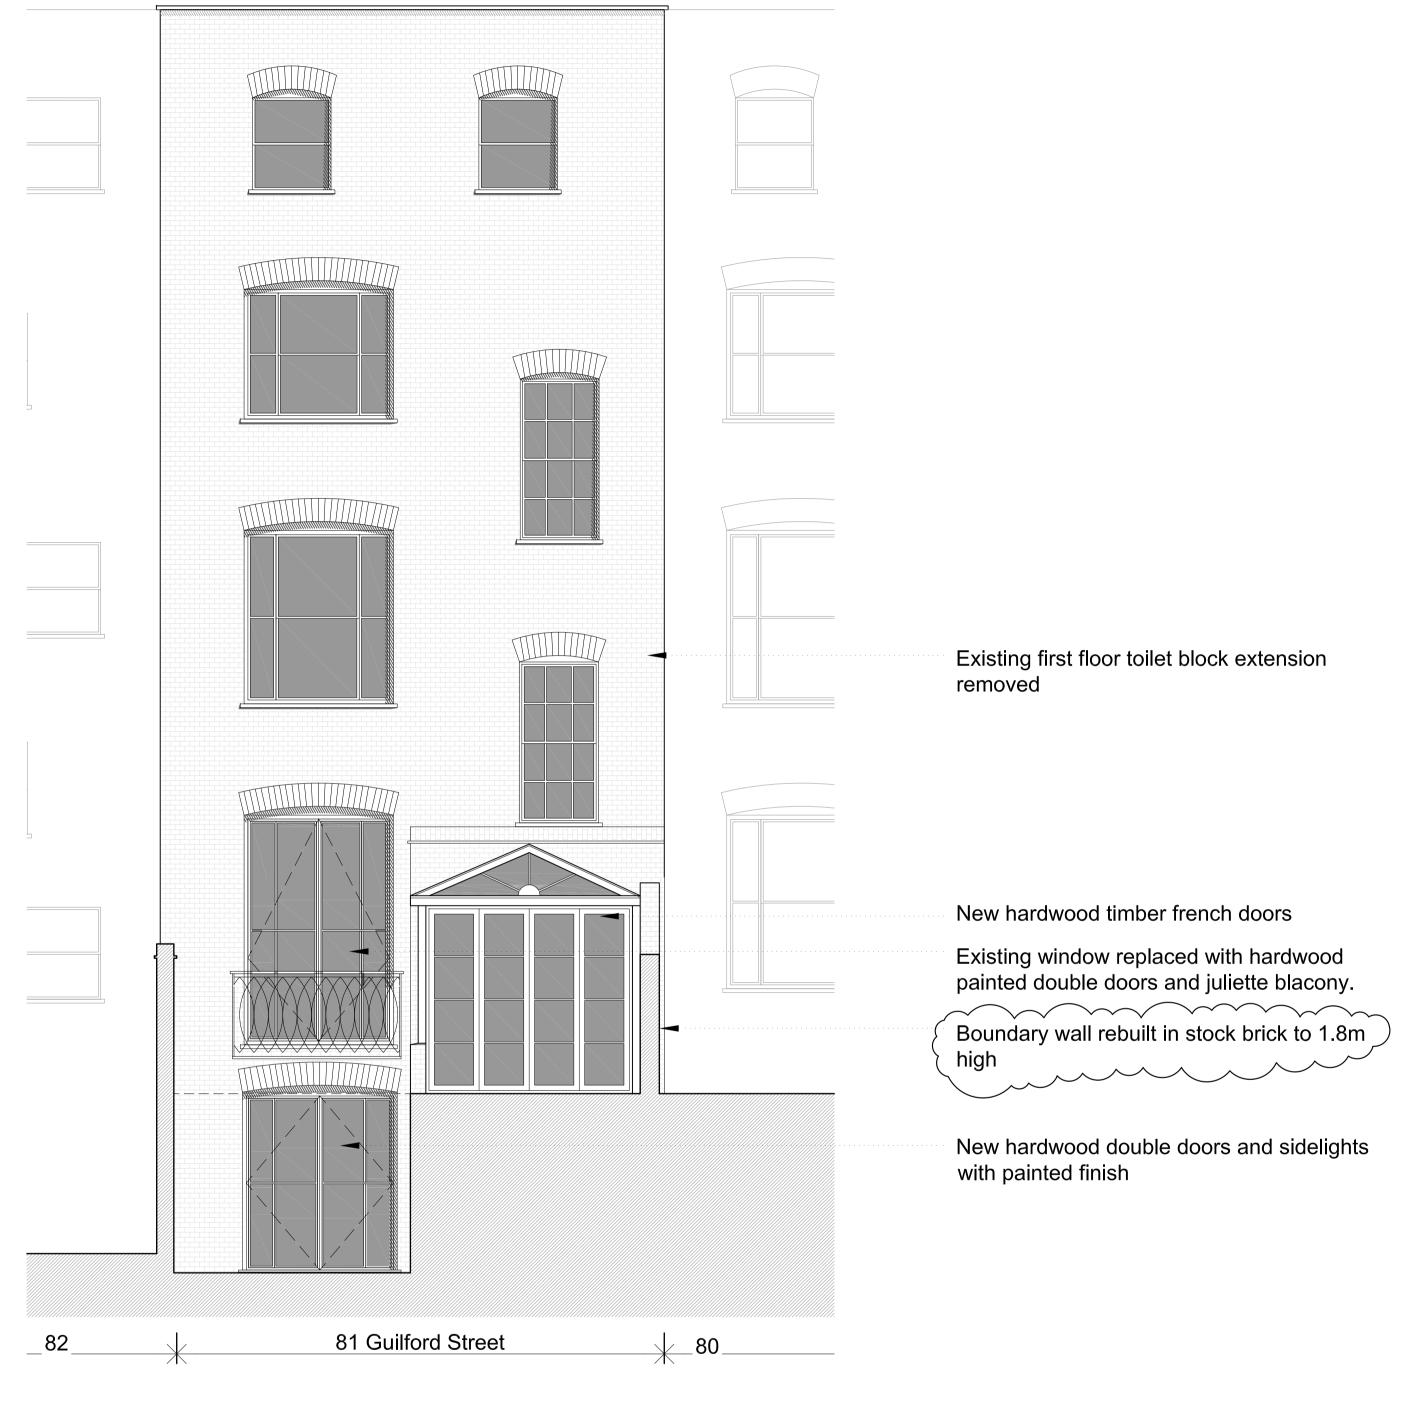

© Orbit Architects

New double glazed hardwood sash windows painted white

New extension to ground floor in yellow stock brickwork to match existing New black painted steel railing

New hardwood french doors and sidelights

81 Guilford Street, WC1N

Proposed Section BB

1:50@ A1 date 09.08.13 author SH

P7 DO NOT SCALE FROM THIS DRAWING : Verify all dimensions on site © Orbit Architects 83 Blackfriars Road, London SE1 8HA t. 020 7593 3380 w. www.orbitarchitects.com e. info@orbitarchitects.com