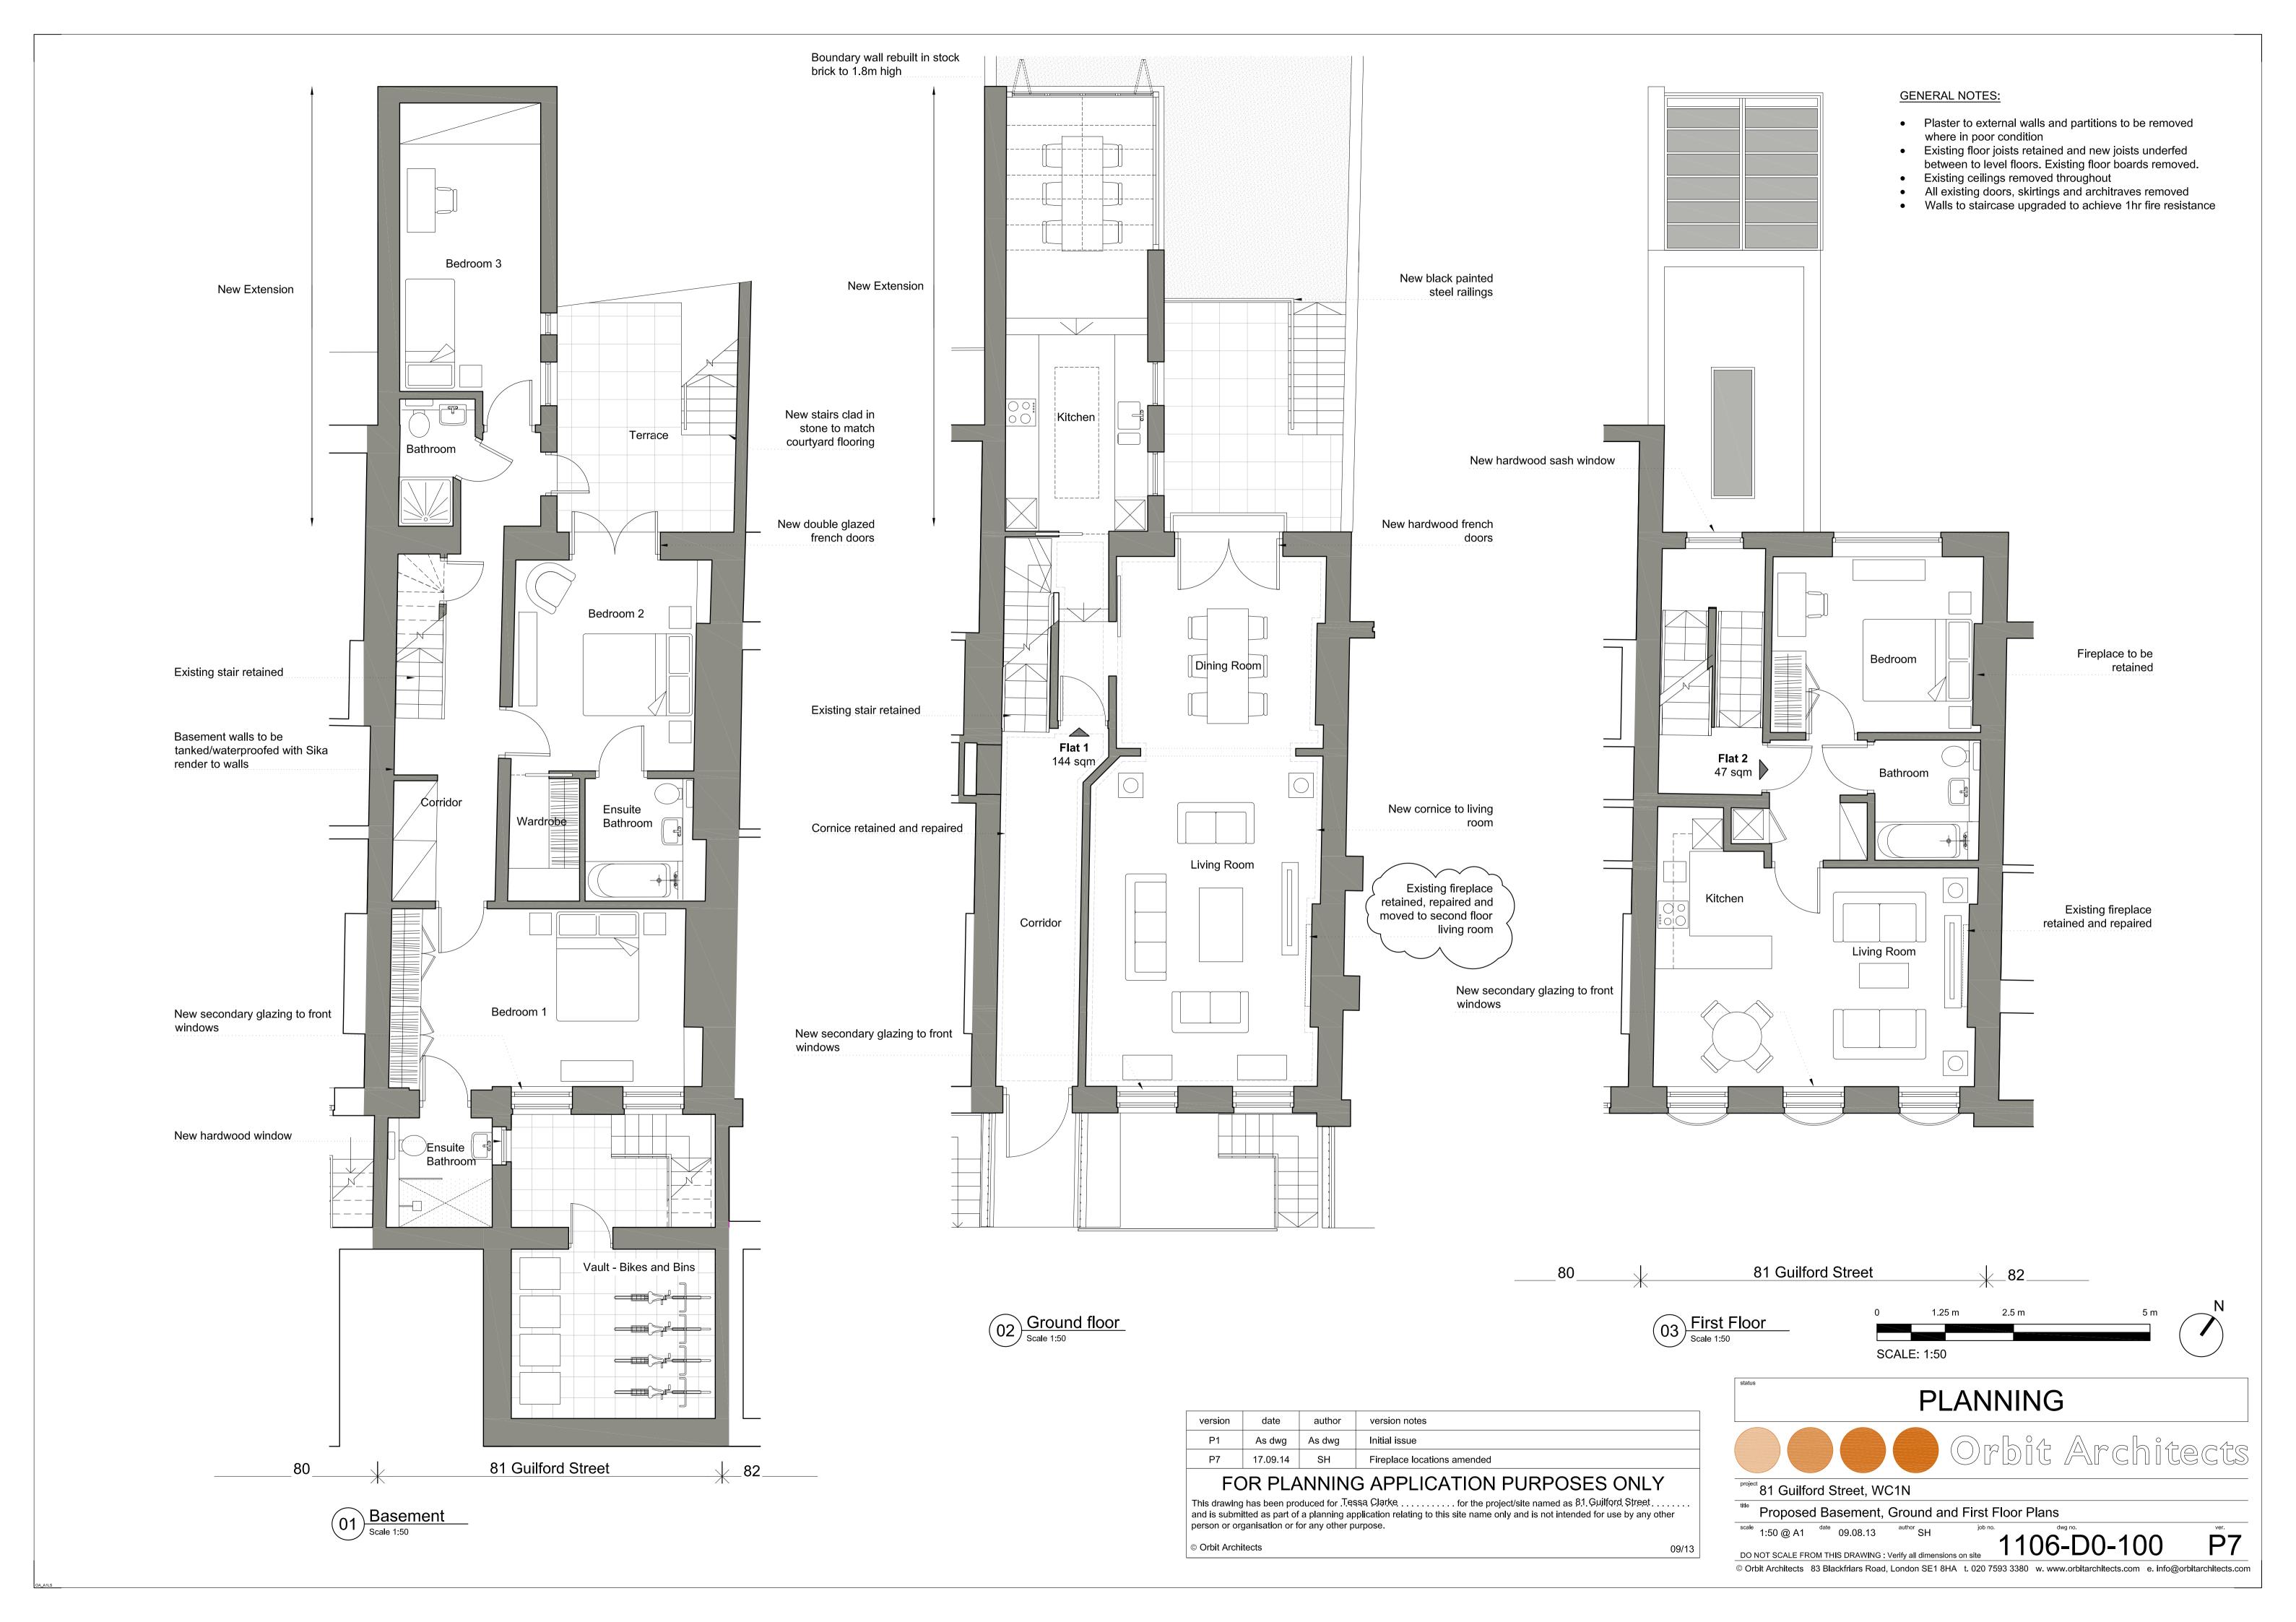

| Existing roof level railings removed |  |
|--------------------------------------|--|

81 Guilford Street

¥\_\_\_82\_

01 Front Elevation

| version | date     | author | version notes                |
|---------|----------|--------|------------------------------|
| P1      | As dwg   | As dwg | Initial issue                |
| P3      | 28.07.13 | SH     | Boundary wall height amended |

## FOR PLANNING APPLICATION PURPOSES ONLY

This drawing has been produced for .T.essa Clarke .......... for the project/site named as 8.1. Guilford Street .......... and is submitted as part of a planning application relating to this site name only and is not intended for use by any other person or organisation or for any other purpose.

© Orbit Architects

09/

02 Rear Elevation

© Orbit Architects 83 Blackfriars Road, London SE1 8HA t. 020 7593 3380 w. www.orbitarchitects.com e. info@orbitarchitects.com

version notes

Initial issue

As dwg As dwg

scale 1:50@ A1 date 29.07.14 author SH

© Orbit Architects 83 Blackfriars Road, London SE1 8HA t. 020 7593 3380 w. www.orbitarchitects.com e. info@orbitarchitects.com

P3

version notes version date author Initial issue As dwg As dwg Updates following client consultation P7 28.07.13 SH FOR PLANNING APPLICATION PURPOSES ONLY