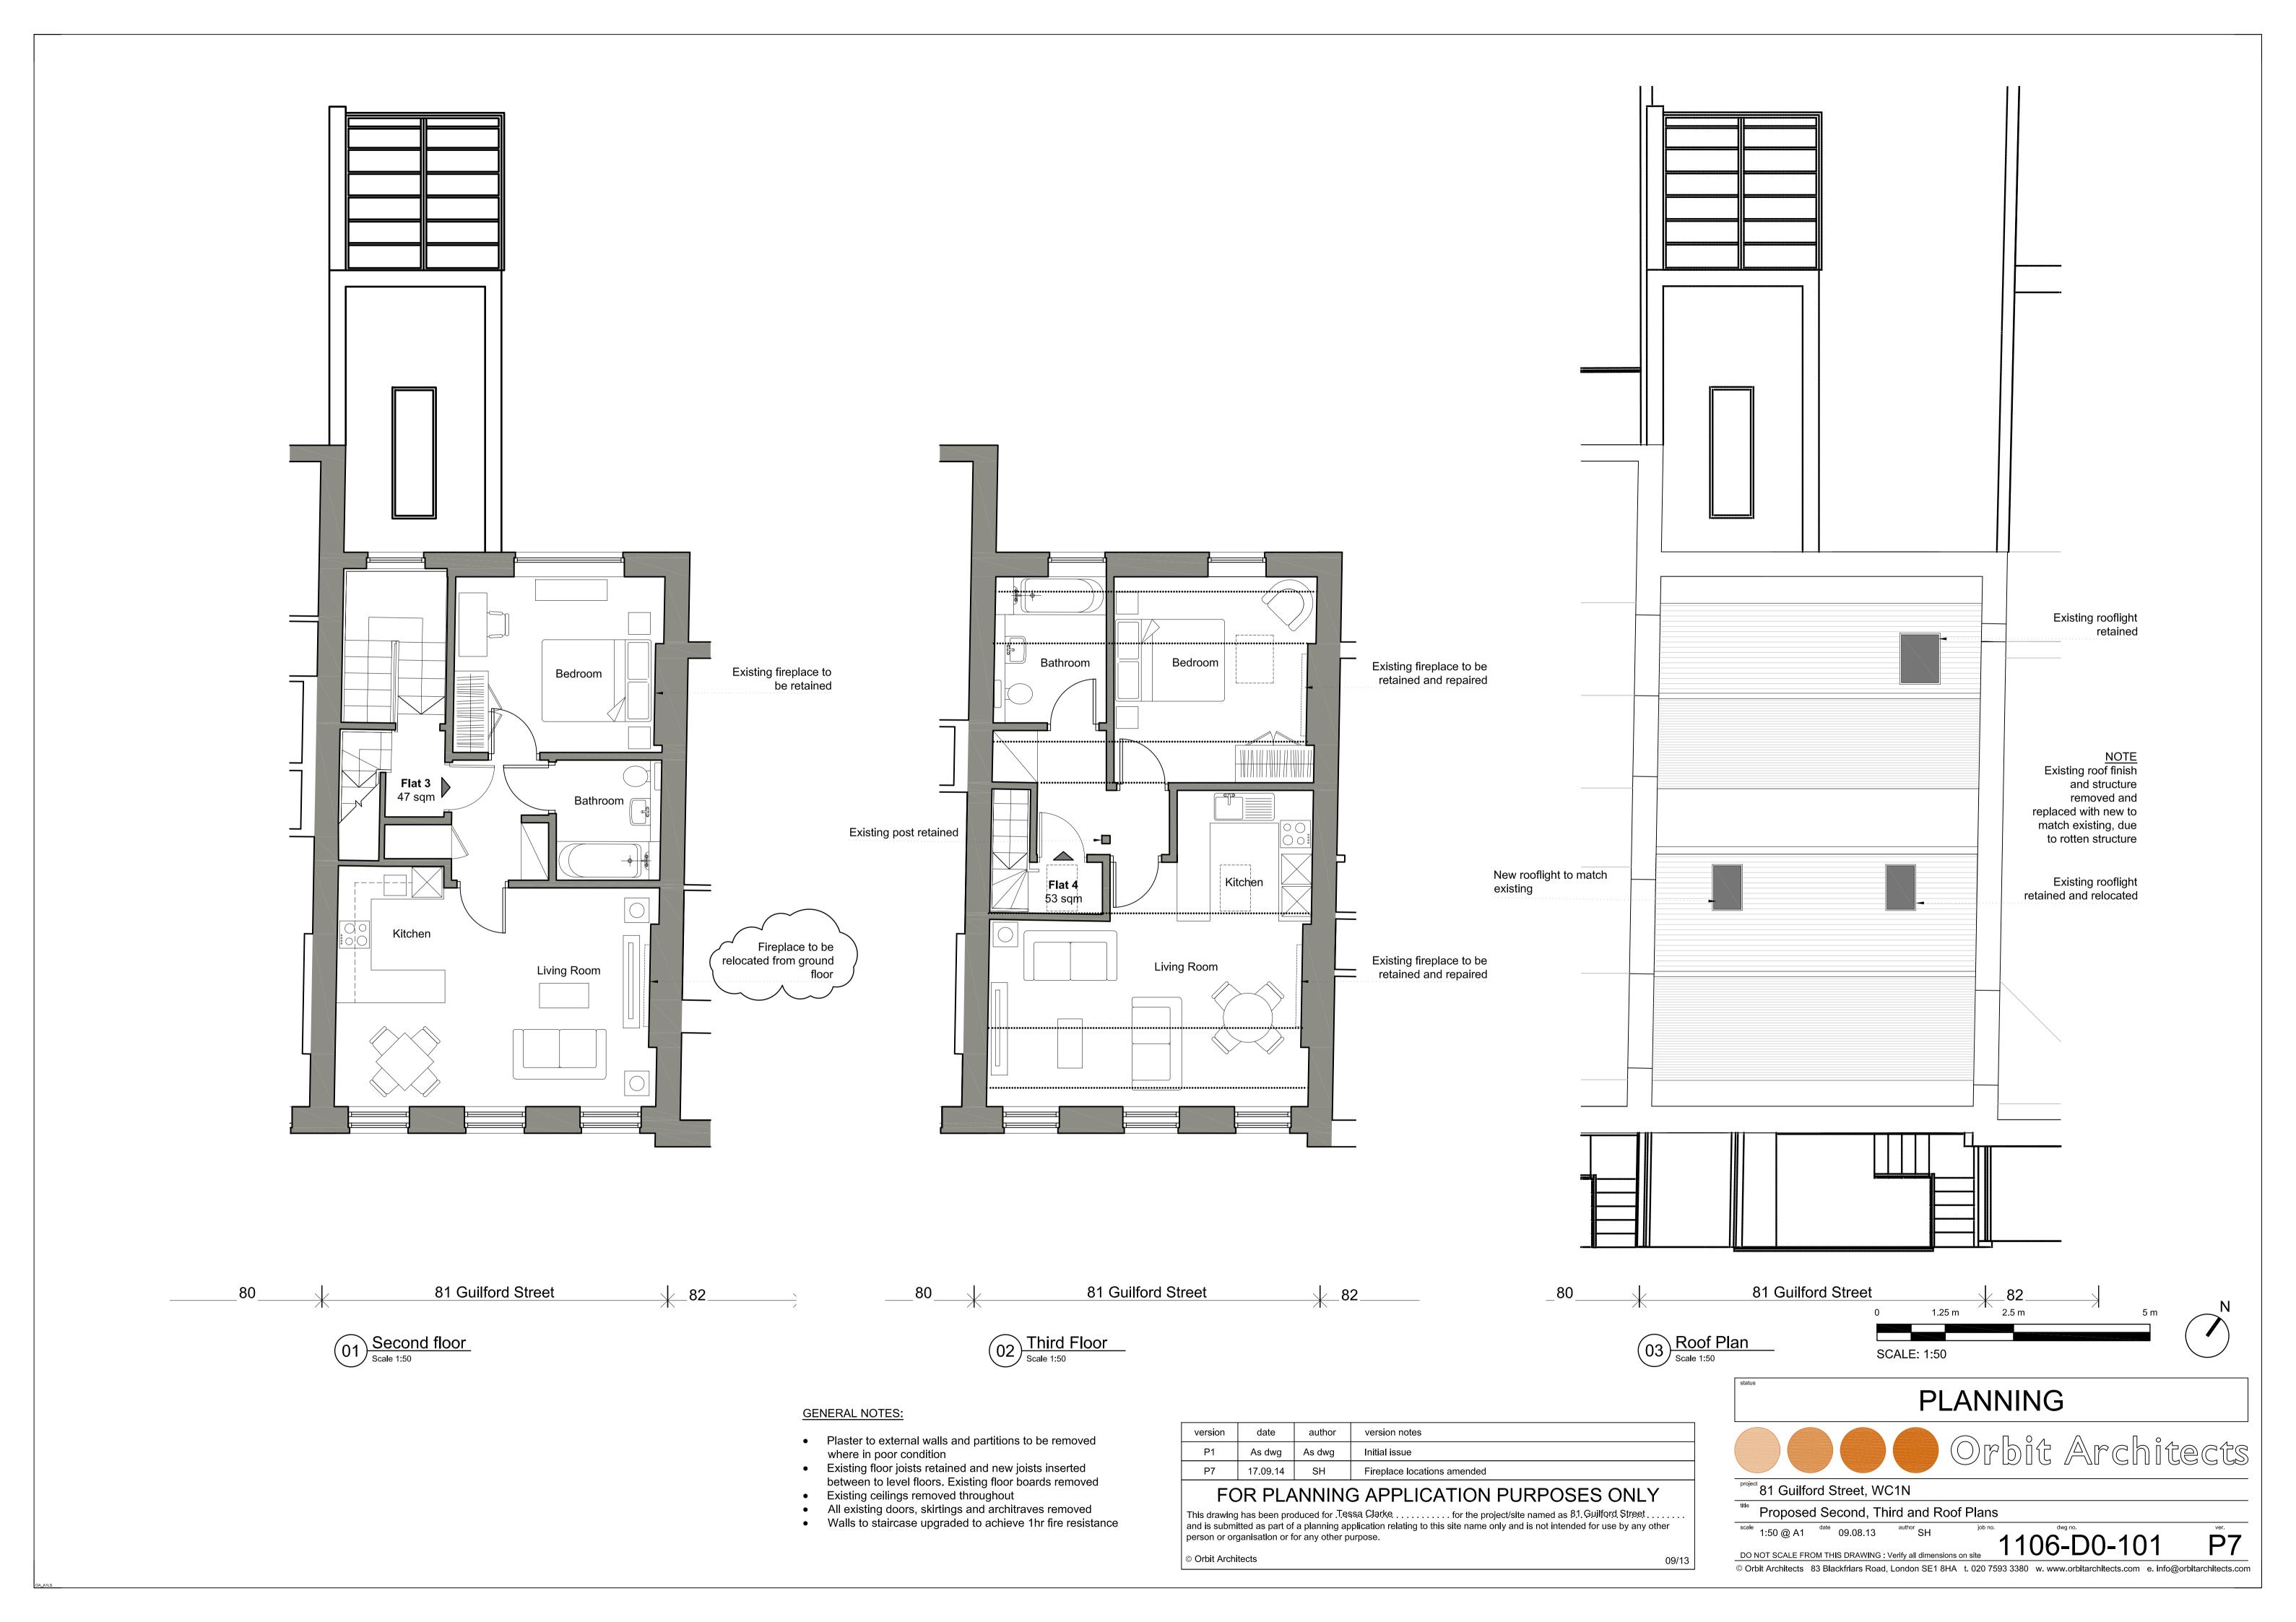

© Orbit Architects

81 Guilford Street, WC1N Proposed Section AA scale 1:50@ A1 date 09.08.13 author SH DO NOT SCALE FROM THIS DRAWING : Verify all dimensions on site © Orbit Architects 83 Blackfriars Road, London SE1 8HA t. 020 7593 3380 w. www.orbitarchitects.com e. info@orbitarchitects.com

SCALE: 1:50

**PLANNING** 

| version | date     | author | version notes                       |
|---------|----------|--------|-------------------------------------|
| P1      | As dwg   | As dwg | Initial issue                       |
| P7      | 28.07.13 | SH     | Courtyard and garden layout amended |

## FOR PLANNING APPLICATION PURPOSES ONLY

This drawing has been produced for .T.essa Clarke . . . . . . . . . for the project/site named as 8.1. Guilford Street . . . . . . and is submitted as part of a planning application relating to this site name only and is not intended for use by any other person or organisation or for any other purpose.