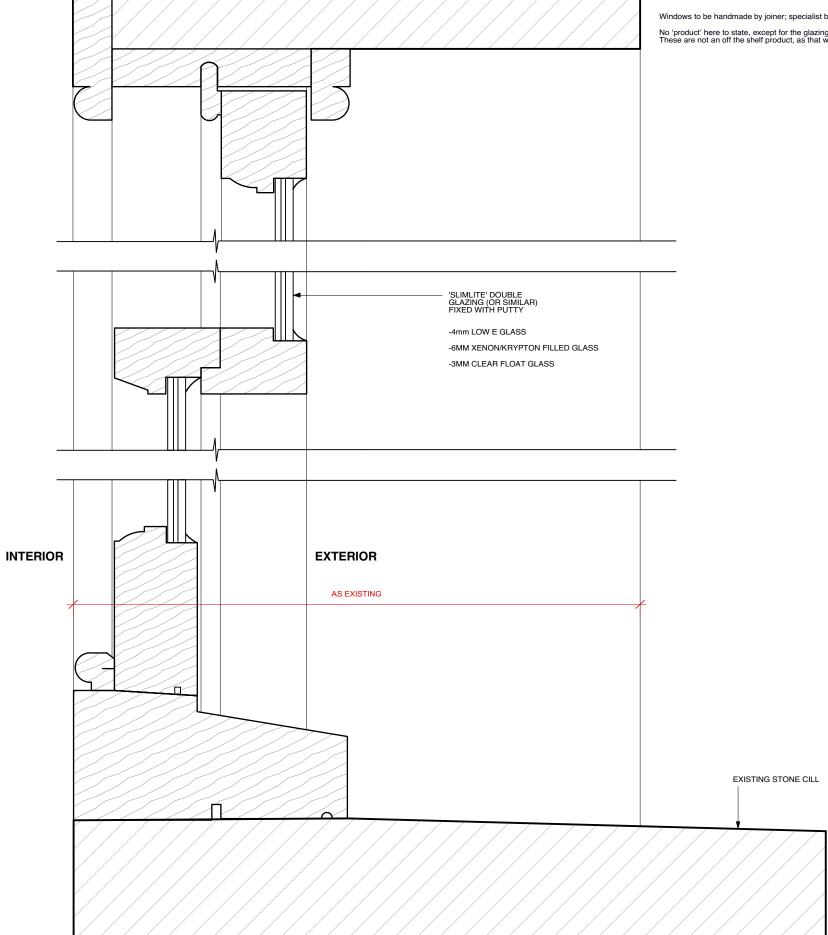

Windows to be handmade by joiner; specialist bespoke item and not an off the shelf item

No 'product' here to state, except for the glazing, details of which are provided. These are not an off the shelf product, as that would not be appropriate here.

| Project 3B BELSIZE AVENUE · LONDON · NW3 4BL                   |
|----------------------------------------------------------------|
| Drawing Title PROPOSED SLIMLINE DOUBLE GLAZING TO SASH WINDOWS |
| Dwg No. 474/201 Revision -                                     |
| SUIT<br>Scale 1:2@ A3 Date MAY 2021 Drawn by PM                |