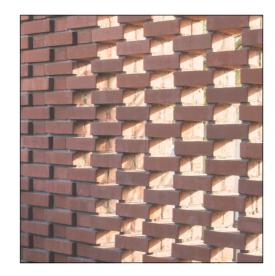

TEXTURE ACHIEVED BY PROTRUSION OF HEADER BRICK OF TYPCIAL FLEMISH BOND BRICKWORK

04 AXO - PERFORATED BRICK SCREEN NTS

PERFORATED BRICK SCREEN CREATED BY OMITTING HEADER BRICK OF TYPICAL FLEMISH BOND BRICKWORK