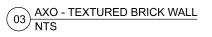

TEXTURE ACHIEVED BY PROTRUSION OF HEADER BRICK OF TYPCIAL FLEMISH BOND BRICKWORK

04 AXO - PERFORATED BRICK SCREEN NTS

PERFORATED BRICK SCREEN CREATED BY OMITTING HEADER BRICK OF TYPICAL FLEMISH BOND BRICKWORK