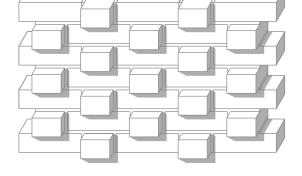

TEXTURE ACHIEVED BY PROTRUSION OF HEADER BRICK OF TYPCIAL FLEMISH BOND BRICKWORK

04 AXO - PERFORATED BRICK SCREEN NTS

PERFORATED BRICK SCREEN CREATED BY OMITTING HEADER BRICK OF TYPICAL FLEMISH BOND BRICKWORK