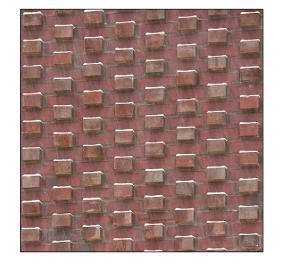

TEXTURE ACHIEVED BY PROTRUSION OF HEADER BRICK OF TYPCIAL FLEMISH BOND BRICKWORK

04 AXO - PERFORATED BRICK SCREEN NTS

PERFORATED BRICK SCREEN CREATED BY OMITTING HEADER BRICK OF TYPICAL FLEMISH BOND BRICKWORK