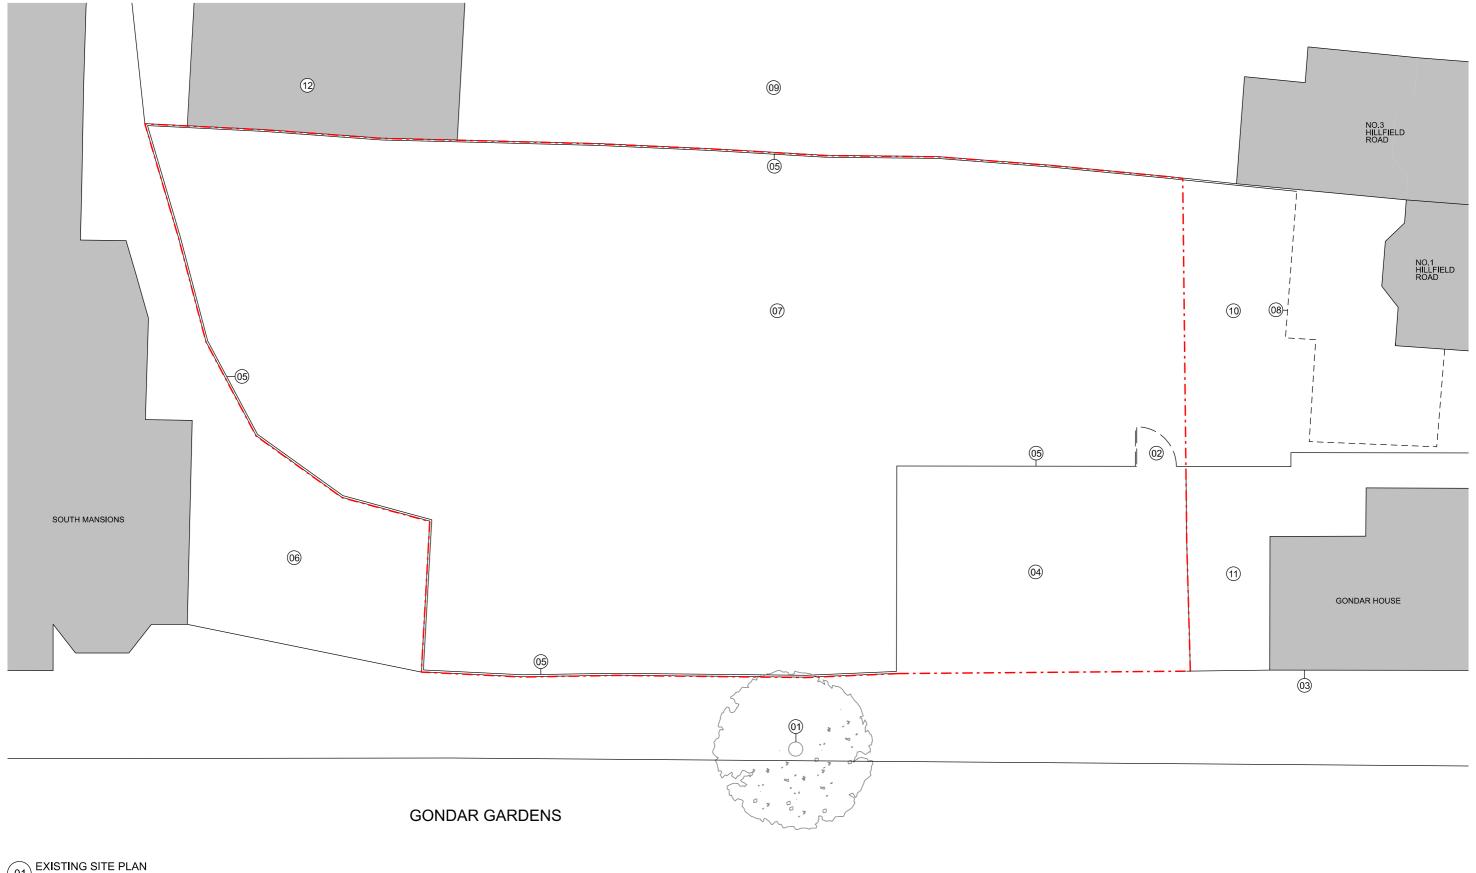

- 01) Lime tree at pavement
- 02) Current site access
- 03) Access Gondar House
- 04) Area of hardstanding
- 05) Close-board timber fence
- Area of hardstanding belonging to South Mansions
- Garden Area: mixture of paving and planted beds
- Planning approved for extension (REF:2019/3109/P)
- ©9 Garden to rear of No.3 Hillfield Road
- Garden to rear of No.1 Hillfield Road

Garden to rear of Gondar House Outbuilding of No.3 Hillfield Road

EXISTING SITE PLAN DRAWING NO. 024- EP002 REVISION 00 DATE 25.05.2021 SCALE

Tilkari Works
Block K 175 Bermondsey St. London SE1 3UW
studlo@tlkarl.co.uk 020 300 52406