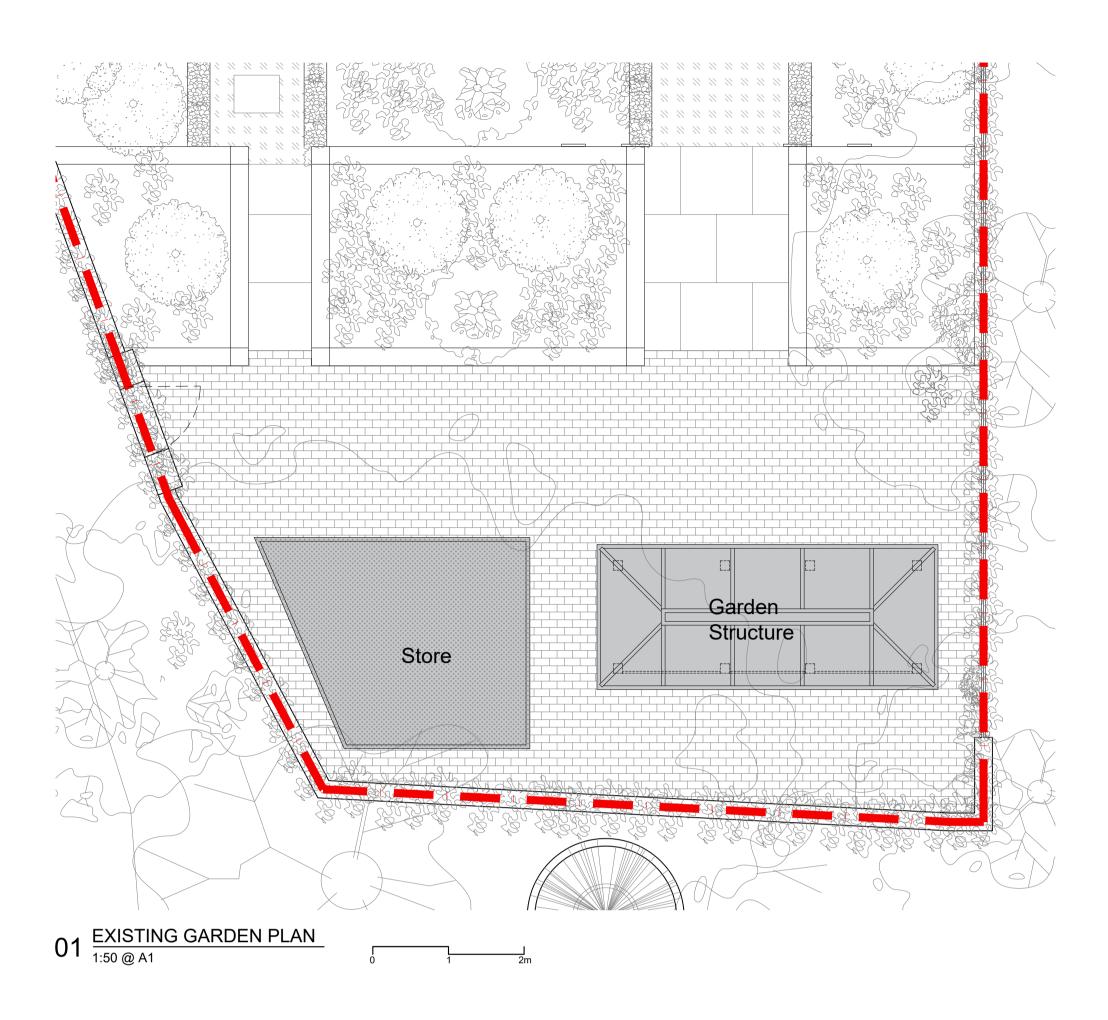

## s t u d i o TIVOLI

Date Check Rev

<sup>Project</sup> Home Studio The Old Hall, Highgate, London, N6 6BJ

<sub>Drawing</sub> Existing Plan Existing Garden Plan

Revision description

| Drawn      | Scale          | Date     |
|------------|----------------|----------|
| RS         | As shown       | 21-05-21 |
| Job number | Drawing number | Revision |
| 20007      | A_EX_100       | Ø        |