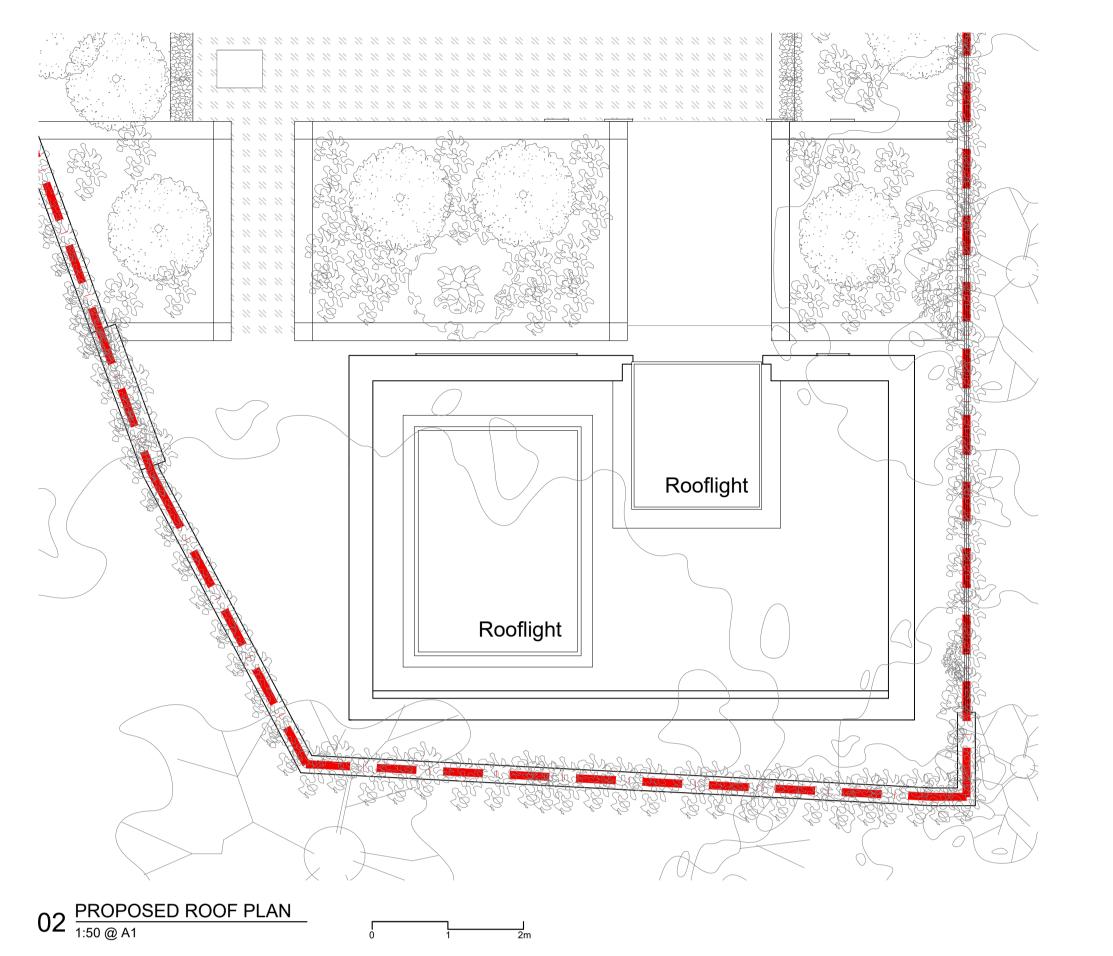

## S T U D I O TIVOLI

Home Studio The Old Hall, Highgate, London, N6 6BJ

Proposed Plans Artist's Garden Studio & Roof Plan

| Drawn      | Scale          | Date     |
|------------|----------------|----------|
| RS         | As shown       | 21-05-21 |
| Job number | Drawing number | Revision |
| 20007      | A PR 100       | Ø        |