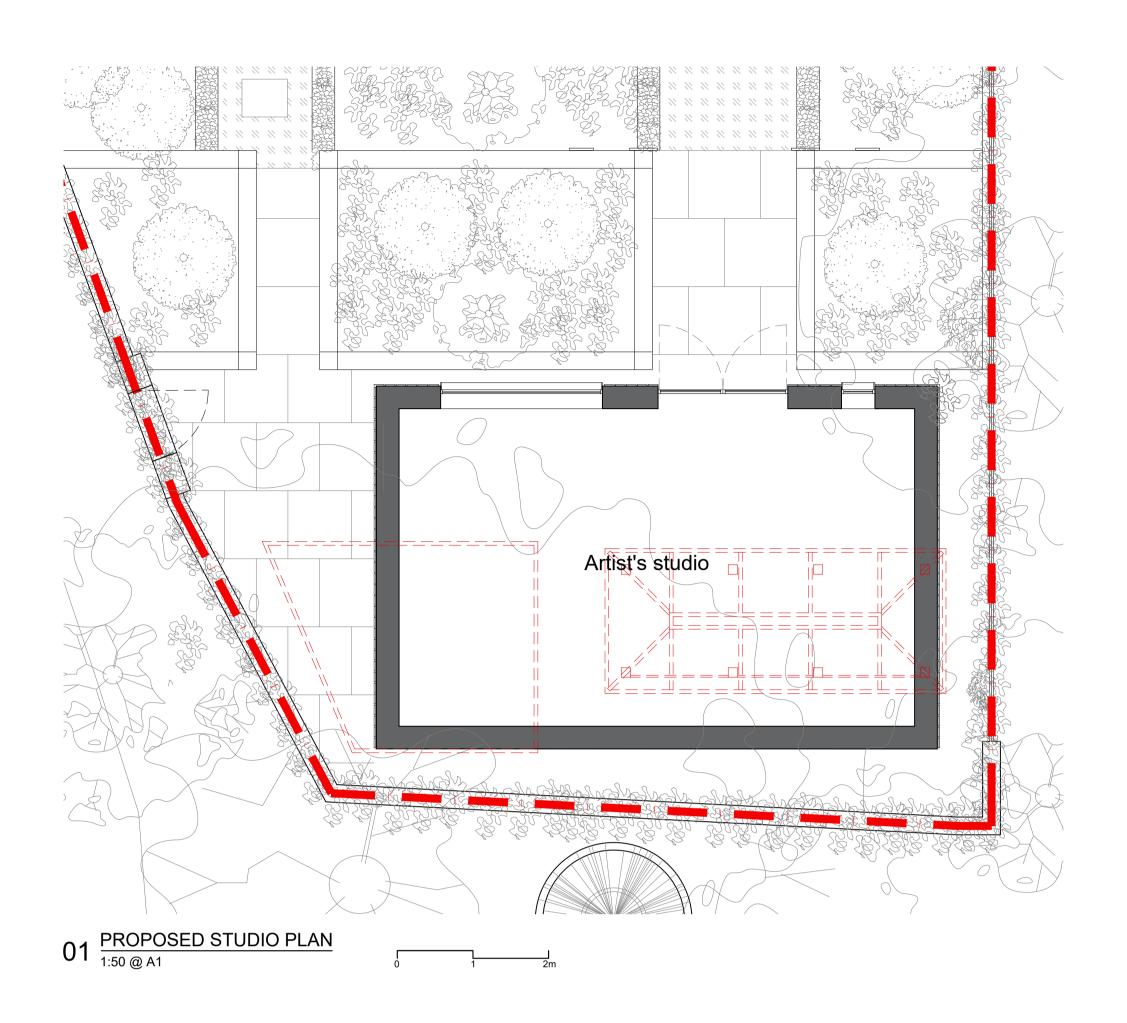

## S T U D I O TIVOLI

Home Studio The Old Hall, Highgate, London, N6 6BJ

Proposed Plans Artist's Garden Studio & Roof Plan

| Drawn      | Scale          | Date     |
|------------|----------------|----------|
| RS         | As shown       | 21-05-21 |
| Job number | Drawing number | Revision |
| 20007      | A PR 100       | Ø        |