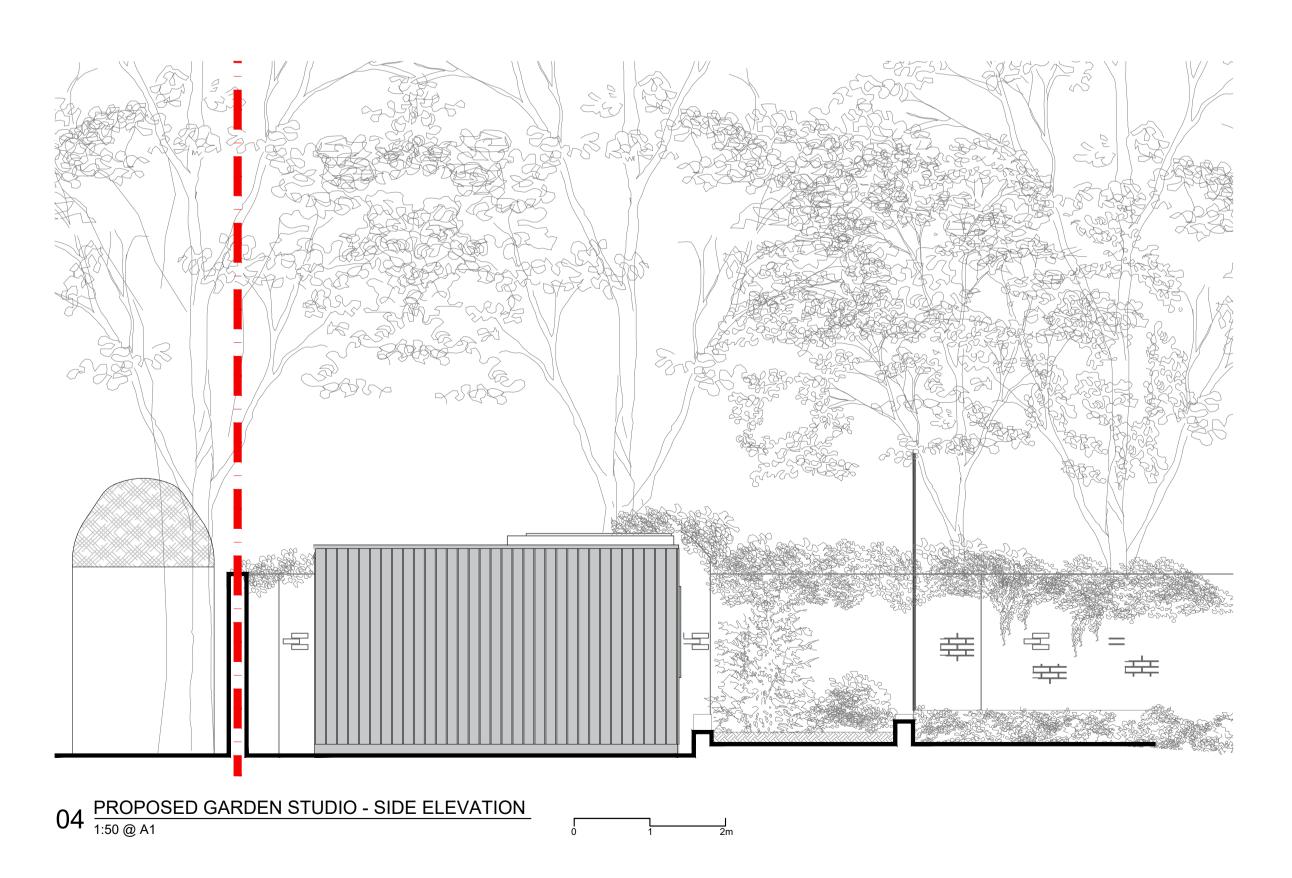

## TIVOLI

Home Studio The Old Hall, Highgate, London, N6 6BJ

Proposed Elevations Artist's Garden Studio Elevations

| Drawn      | Scale          | Date     |
|------------|----------------|----------|
| RS         | As shown       | 21-05-21 |
| Job number | Drawing number | Revision |
| 20007      | A PR 300       | Ø        |