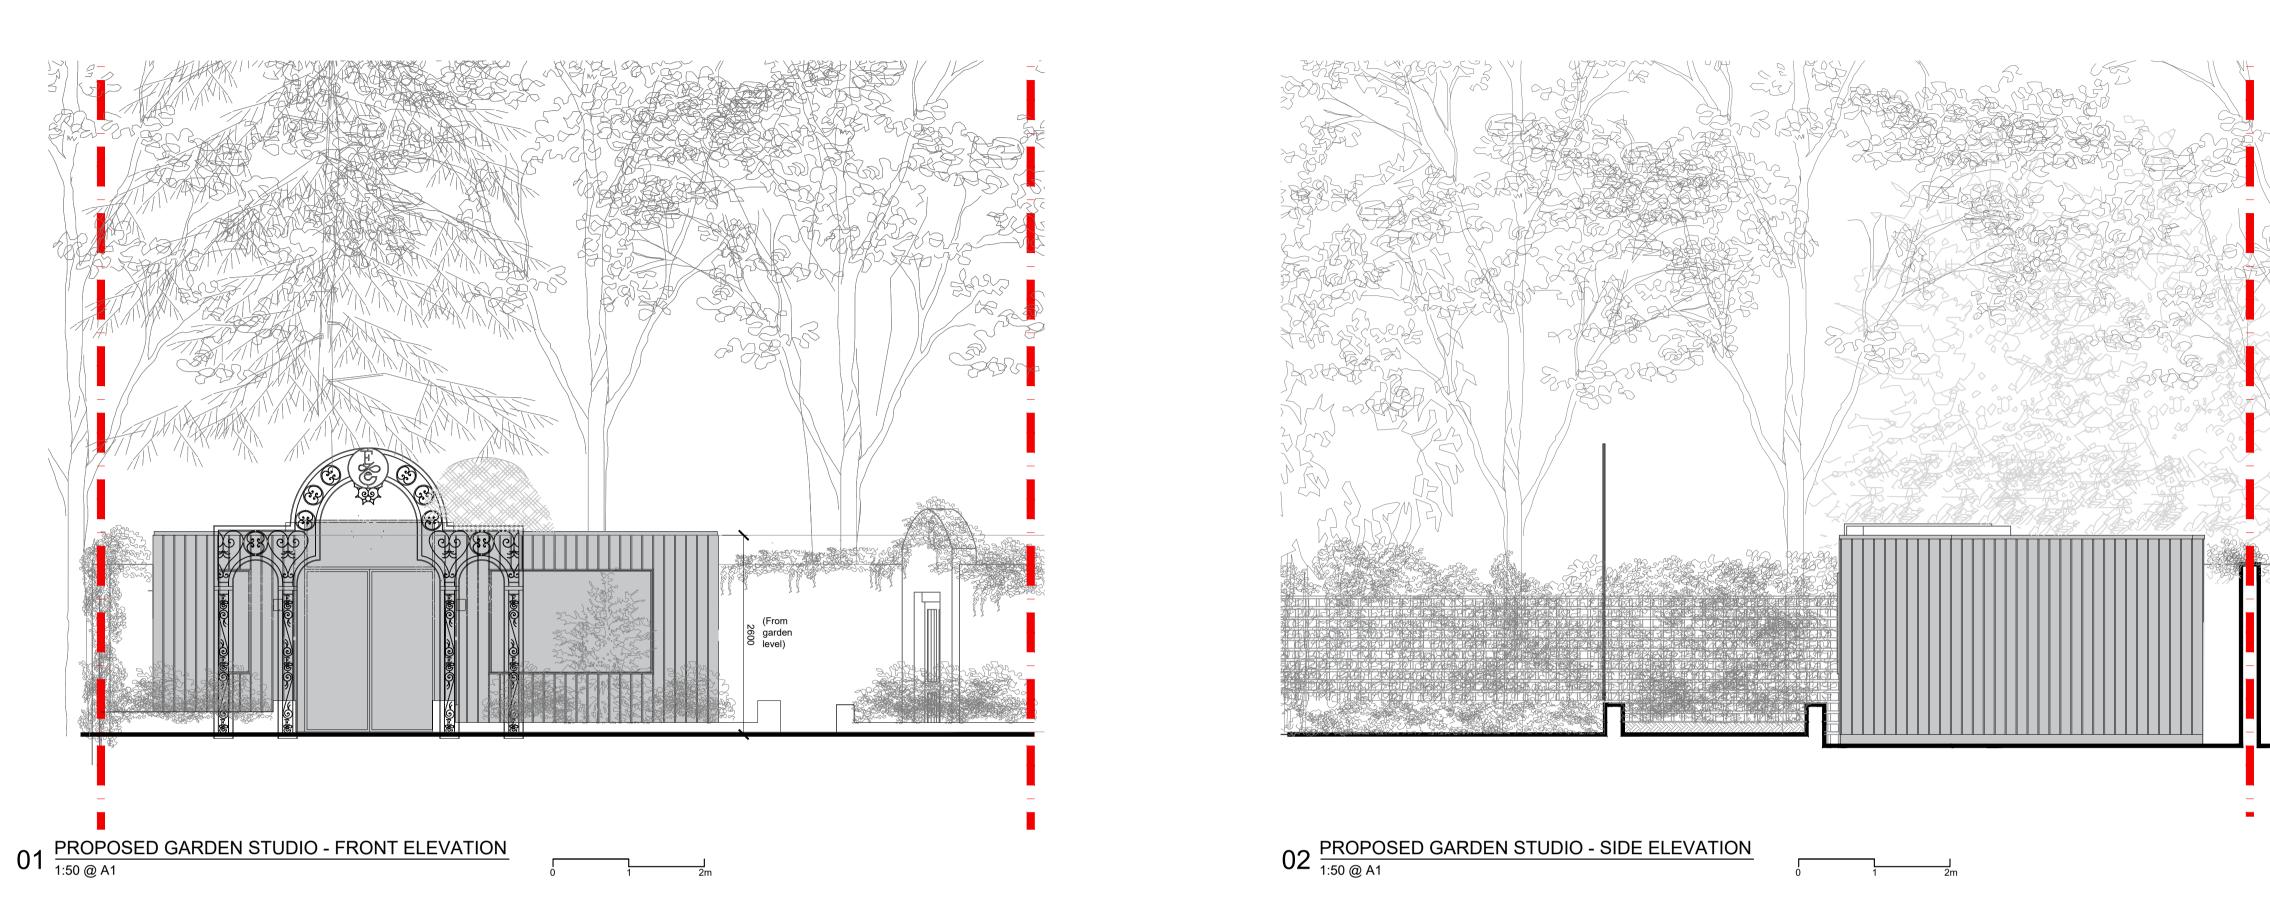

## TIVOLI

Home Studio The Old Hall, Highgate, London, N6 6BJ

Proposed Elevations Artist's Garden Studio Elevations

| Drawn      | Scale          | Date     |
|------------|----------------|----------|
| RS         | As shown       | 21-05-21 |
| Job number | Drawing number | Revision |
| 20007      | A PR 300       | Ø        |