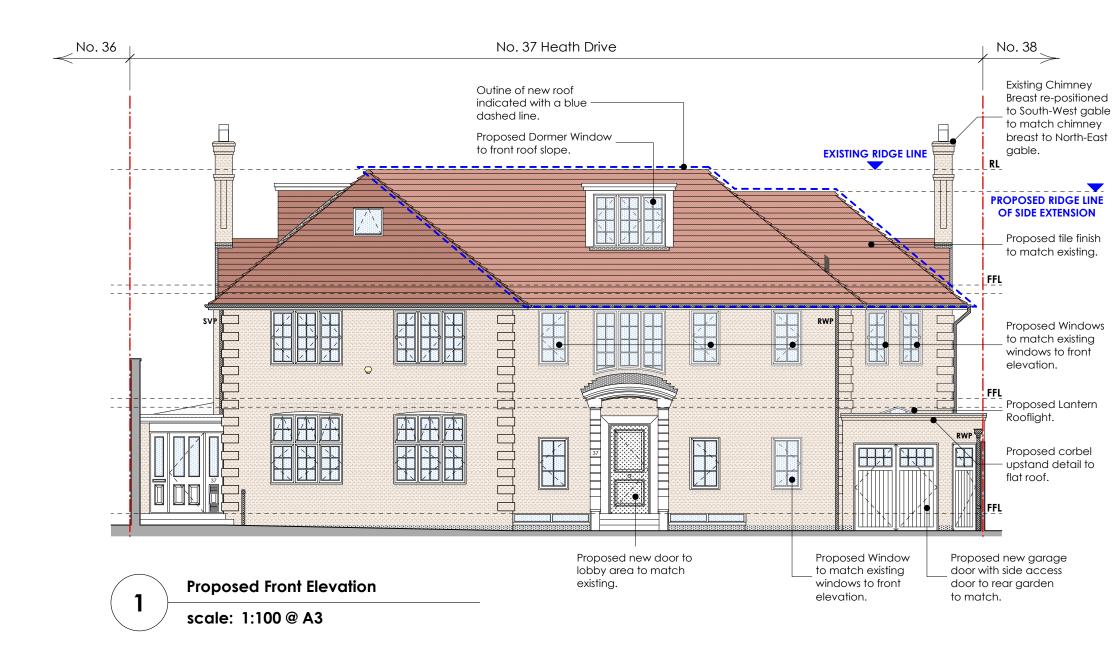

0 1 2 3 4 5 6 7 8 9 101 scale bar

| D<br>C<br>B<br>A                                                                                                                                                         | Chimney Breast Re-Positioned & Additional Dormer Window to Front Roof Slope Glass Balustrade to First Floor Terrace Area Replaced With a Metal Balustrade Proposed Rear Dormer Window Arrangement Reverted to Existing Arrangement Amendments to Fenestrations  Description: | POS<br>POS<br>POS<br>POS<br>Drawn: | 26/05/'21<br>24/05/'21<br>17/05/'21<br>07/05/'21<br><b>Date:</b> | <u> </u>                                                     | OR PLA             | ANNI    | ING    |
|--------------------------------------------------------------------------------------------------------------------------------------------------------------------------|------------------------------------------------------------------------------------------------------------------------------------------------------------------------------------------------------------------------------------------------------------------------------|------------------------------------|------------------------------------------------------------------|--------------------------------------------------------------|--------------------|---------|--------|
| healycornelius  No. 5 St. John's Lane London EC1M 4BH 1020 7404 7771 F 020 7404 7772 www.healycornelius.com info@healycomelius.com Registred Fractice Registred Fractice |                                                                                                                                                                                                                                                                              |                                    |                                                                  | Drawing Title: Proposed Front & Side (North-East) Elevations |                    |         |        |
|                                                                                                                                                                          |                                                                                                                                                                                                                                                                              |                                    |                                                                  | Scale:                                                       | Data               | Drawn:  | alions |
| Clie                                                                                                                                                                     | Mr. & Mrs. Sakhai                                                                                                                                                                                                                                                            |                                    |                                                                  | 1:100 @ A3                                                   | Date: 06 Nov. 2020 | Didwii. | POS    |