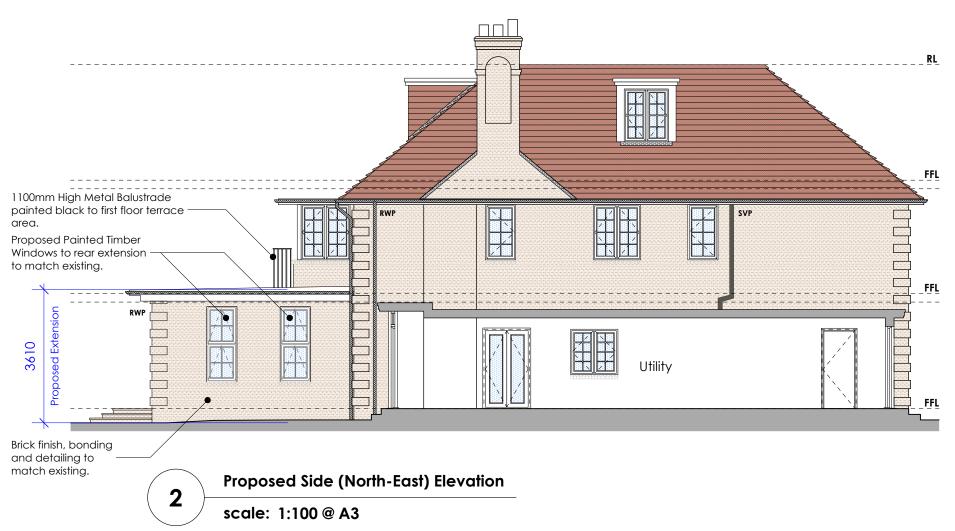

0 1 2 3 4 5 6 7 8 9 101 scale bar

| D<br>C<br>B<br>A                                                                                                                                                         | Chimney Breast Re-Positioned & Additional Dormer Window to Front Roof Slope Glass Balustrade to First Floor Terrace Area Replaced With a Metal Balustrade Proposed Rear Dormer Window Arrangement Reverted to Existing Arrangement Amendments to Fenestrations  Description: | POS<br>POS<br>POS<br>POS<br>Drawn: | 26/05/'21<br>24/05/'21<br>17/05/'21<br>07/05/'21<br><b>Date:</b> | <u> </u>                                                     | OR PLA             | ANNI    | ING    |
|--------------------------------------------------------------------------------------------------------------------------------------------------------------------------|------------------------------------------------------------------------------------------------------------------------------------------------------------------------------------------------------------------------------------------------------------------------------|------------------------------------|------------------------------------------------------------------|--------------------------------------------------------------|--------------------|---------|--------|
| healycornelius  No. 5 St. John's Lane London EC1M 4BH 1020 7404 7771 F 020 7404 7772 www.healycornelius.com info@healycomelius.com Registred Fractice Registred Fractice |                                                                                                                                                                                                                                                                              |                                    |                                                                  | Drawing Title: Proposed Front & Side (North-East) Elevations |                    |         |        |
|                                                                                                                                                                          |                                                                                                                                                                                                                                                                              |                                    |                                                                  | Scale:                                                       | Data               | Drawn:  | alions |
| Clie                                                                                                                                                                     | Mr. & Mrs. Sakhai                                                                                                                                                                                                                                                            |                                    |                                                                  | 1:100 @ A3                                                   | Date: 06 Nov. 2020 | Didwii. | POS    |