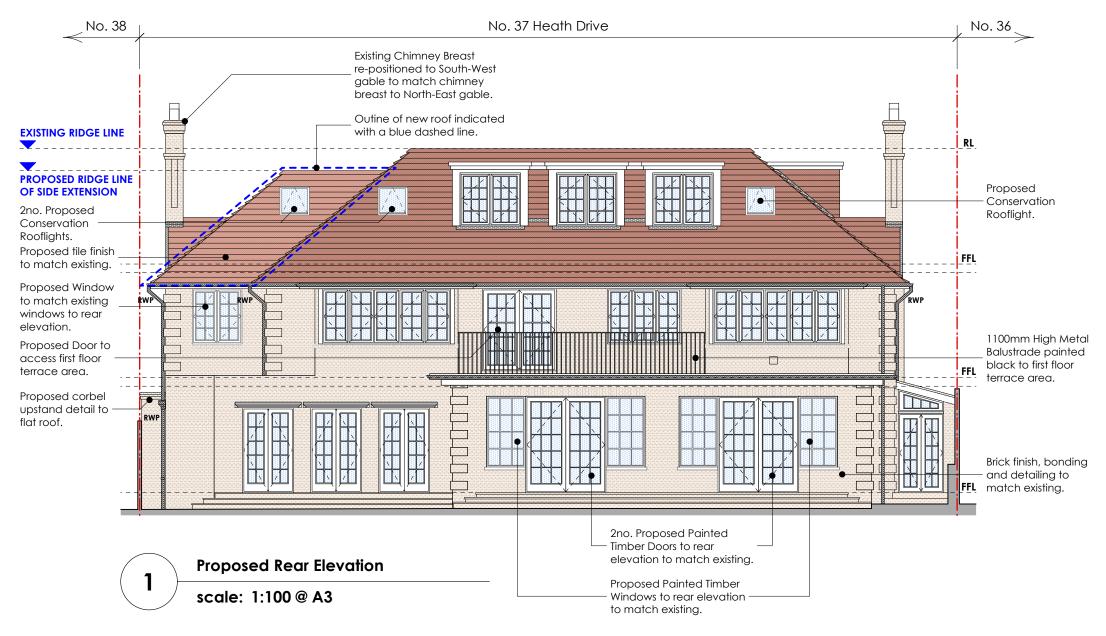

Proposed Side (South-West) Elevation scale: 1:100 @ A3

| Rev: | Description:                                                                  | Drawn: | Date:     |
|------|-------------------------------------------------------------------------------|--------|-----------|
| Α    | Amendments to Fenestrations & Addition of 1no. Conservation Rooflight         | POS    | 07/05/'21 |
| В    | Proposed Rear Dormer Window Arrangement Reverted to Existing Arrangement      | POS    | 17/05/'21 |
| С    | Glass Balustrade to First Floor Terrace Area Replaced With a Metal Balustrade | POS    | 24/05/'21 |
| D    | Chimney Breast Re-Positioned & Additional Dormer Window to Front Roof Slope   | POS    | 26/05/'21 |
|      |                                                                               |        |           |

## FOR PLANNING

| healycornelius   No. 5 St. John's Lane   London EC1M 4BH   London | Drawing Title:               | Pro                | posed Rear & |
|-------------------------------------------------------------------------------------------------------------------------------------------------------------------------------------------------------------------------------------------------------------------------------------------------------------------------------------------------------------------------------------------------------------------------------------------------------------------------------------------------------------------------------------------------------------------------------------------------------------------------------------------------------------------------------------------------------------------------------------------------------------------------------------------------------------------------------------------------------------------------------------------------------------------------------------------------------------------------------------------------------------------------------------------------------------------------------------------------------------------------------------------------------------------------------------------------------------------------------------------------------------------------------------------------------------------------------------------------------------------------------------------------------------------------------------------------------------------------------------------------------------------------------------------------------------------------------------------------------------------------------------------------------------------------------------------------------------------------------------------------------------------------------------------------------------------------------------------------------------------------------------------------------------------------------------------------------------------------------------------------------------------------------------------------------------------------------------------------------------------------------|------------------------------|--------------------|--------------|
| interiors architecture technology www.healycornelius.com into@thealycornelius.com into@thealycornelius.com                                                                                                                                                                                                                                                                                                                                                                                                                                                                                                                                                                                                                                                                                                                                                                                                                                                                                                                                                                                                                                                                                                                                                                                                                                                                                                                                                                                                                                                                                                                                                                                                                                                                                                                                                                                                                                                                                                                                                                                                                    | Side (South-West) Elevations |                    |              |
| Client: Mr. & Mrs. Sakhai                                                                                                                                                                                                                                                                                                                                                                                                                                                                                                                                                                                                                                                                                                                                                                                                                                                                                                                                                                                                                                                                                                                                                                                                                                                                                                                                                                                                                                                                                                                                                                                                                                                                                                                                                                                                                                                                                                                                                                                                                                                                                                     | Scale: 1:100 @ A3            | Date: 06 Nov. 2020 | Drawn:       |
| Job Title: No. 37 Heath Drive,<br>London NW3 7SD                                                                                                                                                                                                                                                                                                                                                                                                                                                                                                                                                                                                                                                                                                                                                                                                                                                                                                                                                                                                                                                                                                                                                                                                                                                                                                                                                                                                                                                                                                                                                                                                                                                                                                                                                                                                                                                                                                                                                                                                                                                                              | Drawing Number: 20-6         | 324-PL-121         | Rev:         |