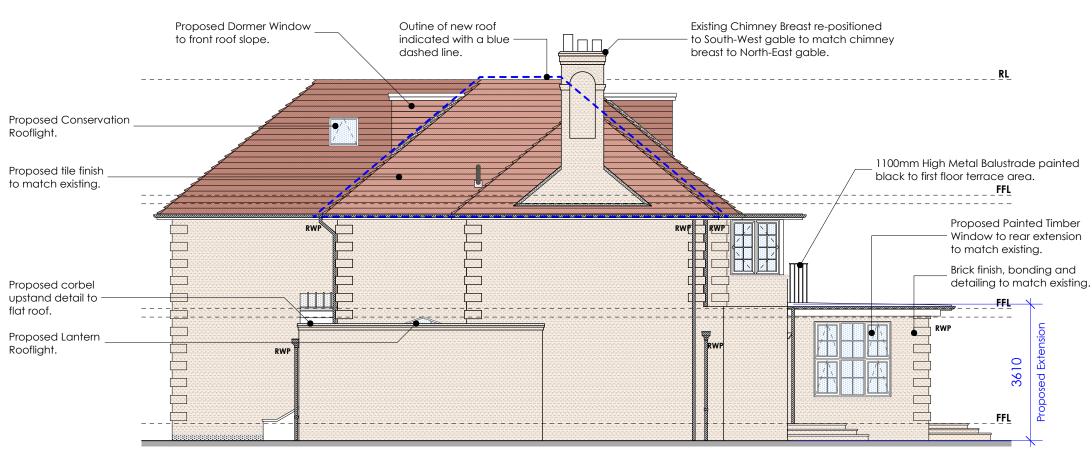

Proposed Side (South-West) Elevation scale: 1:100 @ A3

| Rev: | Description:                                                                  | Drawn: | Date:     |
|------|-------------------------------------------------------------------------------|--------|-----------|
| Α    | Amendments to Fenestrations & Addition of 1no. Conservation Rooflight         | POS    | 07/05/'21 |
| В    | Proposed Rear Dormer Window Arrangement Reverted to Existing Arrangement      | POS    | 17/05/'21 |
| С    | Glass Balustrade to First Floor Terrace Area Replaced With a Metal Balustrade | POS    | 24/05/'21 |
| D    | Chimney Breast Re-Positioned & Additional Dormer Window to Front Roof Slope   | POS    | 26/05/'21 |
|      |                                                                               |        |           |

## FOR PLANNING

| healycornelius   No. 5 St. John's Lane   London EC1M 4BH   London | Drawing Title:               | Pro                | posed Rear & |
|-------------------------------------------------------------------------------------------------------------------------------------------------------------------------------------------------------------------------------------------------------------------------------------------------------------------------------------------------------------------------------------------------------------------------------------------------------------------------------------------------------------------------------------------------------------------------------------------------------------------------------------------------------------------------------------------------------------------------------------------------------------------------------------------------------------------------------------------------------------------------------------------------------------------------------------------------------------------------------------------------------------------------------------------------------------------------------------------------------------------------------------------------------------------------------------------------------------------------------------------------------------------------------------------------------------------------------------------------------------------------------------------------------------------------------------------------------------------------------------------------------------------------------------------------------------------------------------------------------------------------------------------------------------------------------------------------------------------------------------------------------------------------------------------------------------------------------------------------------------------------------------------------------------------------------------------------------------------------------------------------------------------------------------------------------------------------------------------------------------------------------|------------------------------|--------------------|--------------|
| interiors architecture technology www.healycornelius.com into@thealycornelius.com into@thealycornelius.com                                                                                                                                                                                                                                                                                                                                                                                                                                                                                                                                                                                                                                                                                                                                                                                                                                                                                                                                                                                                                                                                                                                                                                                                                                                                                                                                                                                                                                                                                                                                                                                                                                                                                                                                                                                                                                                                                                                                                                                                                    | Side (South-West) Elevations |                    |              |
| Client: Mr. & Mrs. Sakhai                                                                                                                                                                                                                                                                                                                                                                                                                                                                                                                                                                                                                                                                                                                                                                                                                                                                                                                                                                                                                                                                                                                                                                                                                                                                                                                                                                                                                                                                                                                                                                                                                                                                                                                                                                                                                                                                                                                                                                                                                                                                                                     | Scale: 1:100 @ A3            | Date: 06 Nov. 2020 | Drawn:       |
| Job Title: No. 37 Heath Drive,<br>London NW3 7SD                                                                                                                                                                                                                                                                                                                                                                                                                                                                                                                                                                                                                                                                                                                                                                                                                                                                                                                                                                                                                                                                                                                                                                                                                                                                                                                                                                                                                                                                                                                                                                                                                                                                                                                                                                                                                                                                                                                                                                                                                                                                              | Drawing Number: 20-6         | 324-PL-121         | Rev:         |