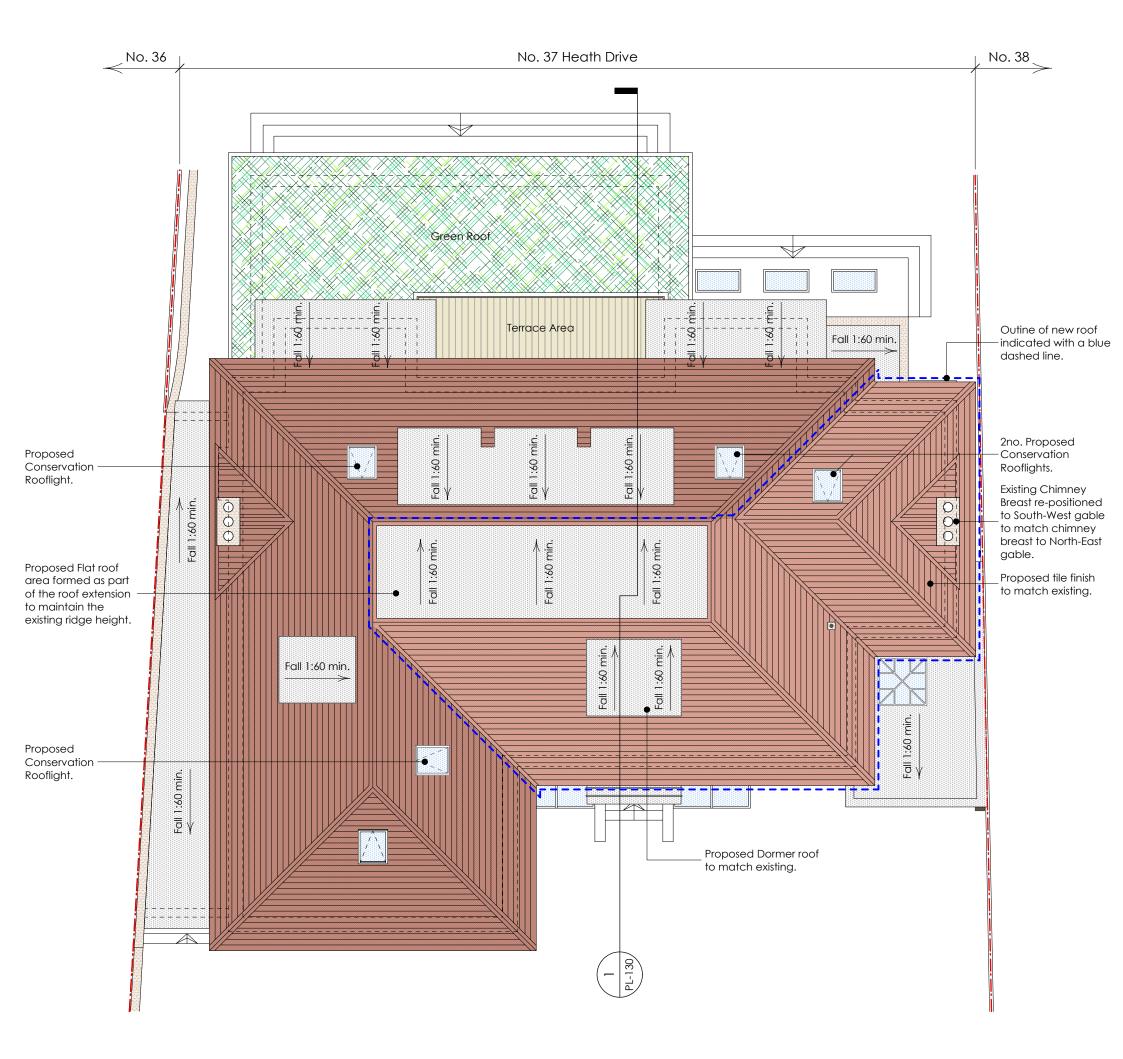

Proposed Roof Plan
scale: 1:100 @ A3

| Rev: | Description:                                                                | Drawn: | Date:     |
|------|-----------------------------------------------------------------------------|--------|-----------|
| Α    | Addition of 1no. Conservation Rooflight                                     | POS    | 07/05/'21 |
| В    | Proposed Rear Dormer Window Arrangement Reverted to Existing Arrangement    | POS    | 17/05/'2  |
| С    | Chimney Breast Re-Positioned & Additional Dormer Window to Front Roof Slope | POS    | 26/05/'21 |