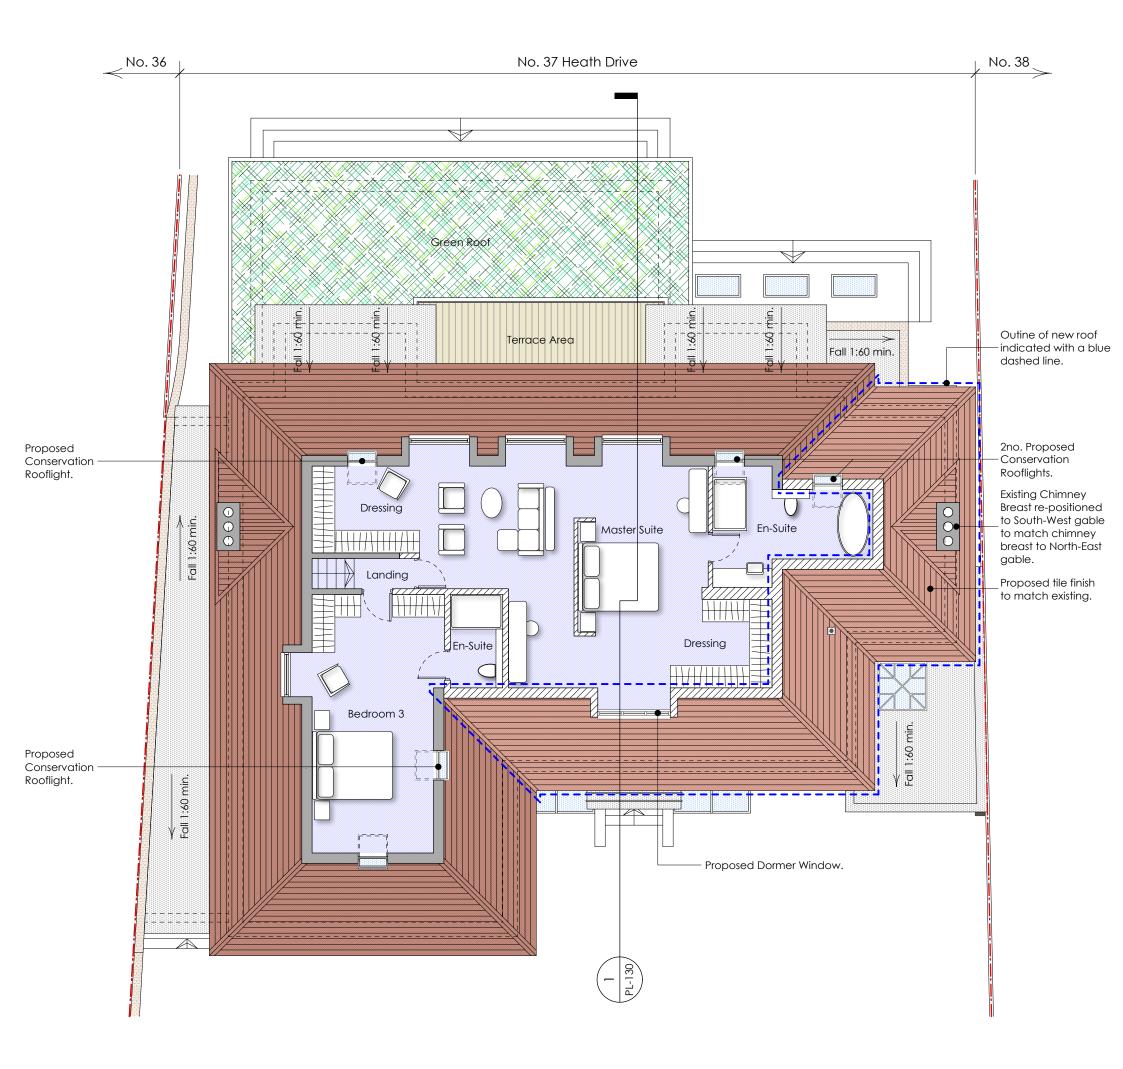

## **Proposed Loft Floor Plan**

scale: 1:100 @ A3

| Rev: | Description:                                                                | Drawn: | Date:     |
|------|-----------------------------------------------------------------------------|--------|-----------|
| A    | Amendments to Fenestrations & Addition of Ino. Conservation Rooflight       | POS    | 07/05/'21 |
| В    | Proposed Rear Dormer Window Arrangement Reverted to Existing Arrangement    | POS    | 17/05/'21 |
| С    | Chimney Breast Re-Positioned & Additional Dormer Window to Front Roof Slope | POS    | 26/05/'21 |

## FOR PLANNING

© healycornelius design 2020

| healycornelius  Interiors architecture technology  No. 5 St. John's Lane London EC1M 4BH 1020 7404 7771 F 020 7404 7772 www.healycornelius.com info@healycornelius.com Registrand Fractice Taggitrand Fractice Taggitrand Fractice | Drawing Title:       | Proposed           | Loft Floor | Plan |
|------------------------------------------------------------------------------------------------------------------------------------------------------------------------------------------------------------------------------------|----------------------|--------------------|------------|------|
| Client: Mr. & Mrs. Sakhai                                                                                                                                                                                                          | Scale: 1:100 @ A3    | Date: 06 Nov. 2020 | Drawn:     | POS  |
| Job Title: No. 37 Heath Drive,<br>London NW3 7SD                                                                                                                                                                                   | Drawing Number: 20-6 | 524-PL-113         | Rev:       | 2    |