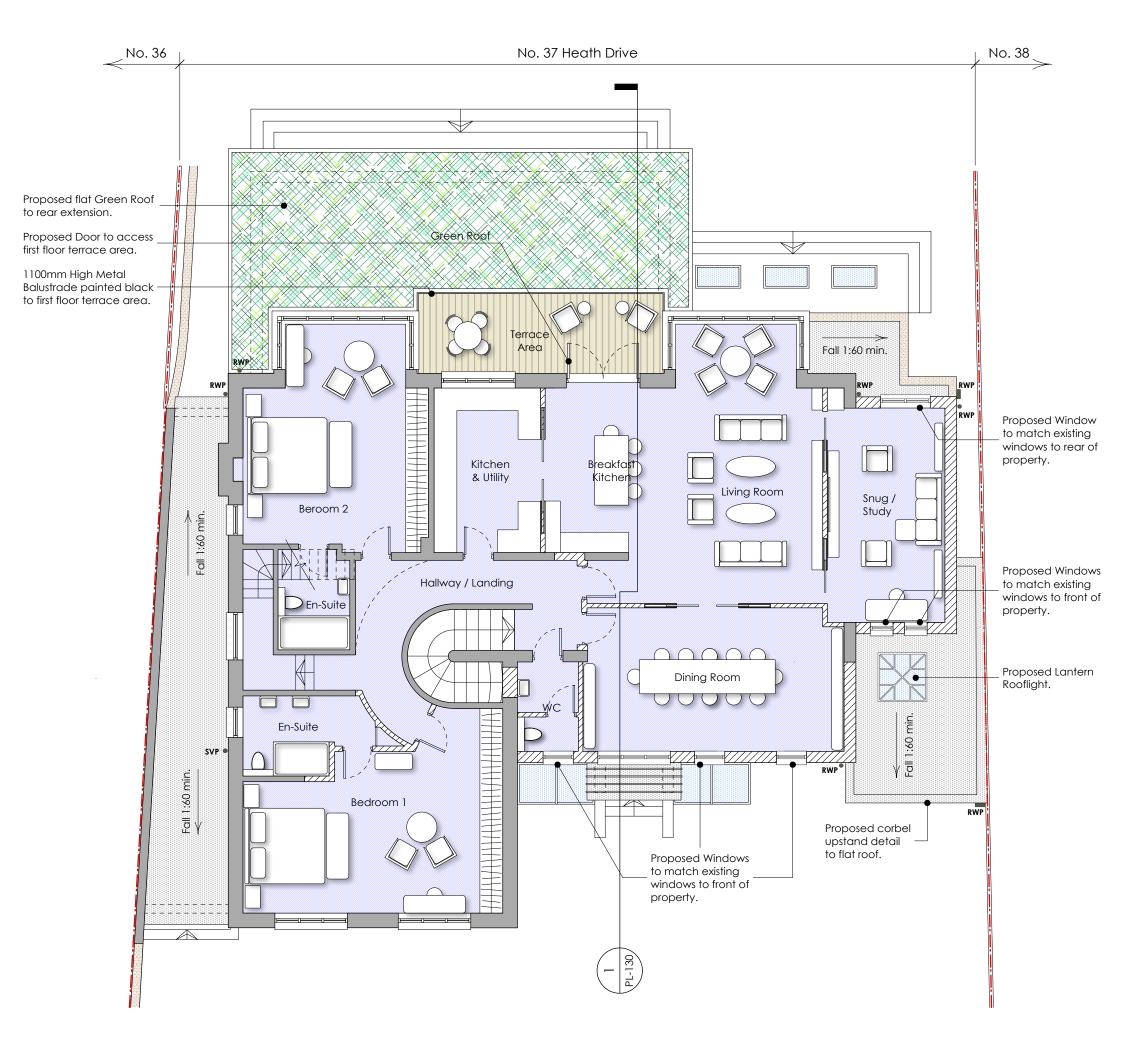

## **Proposed First Floor Plan**

scale: 1:100 @ A3

|      | No. 5 St. John's Lo                                                           | nne (  |           | F |
|------|-------------------------------------------------------------------------------|--------|-----------|---|
| Rev: | Description:                                                                  | Drawn: | Date:     |   |
| Α    | Steps to Ground Floor Entrance Level Removed                                  | POS    | 07/05/'21 |   |
| В    | Glass Balustrade to First Floor Terrace Area Replaced With a Metal Balustrade | POS    | 24/05/'21 |   |
| С    | Corbel Upstand Detail Added to Bin / Bike Store Flat Roof                     |        | 26/05/'21 |   |
|      |                                                                               |        |           |   |

## FOR PLANNING

| healycornelius interiors architecture technology  No. 5 St. John's Lane London EC1M 4BH T020 7404 7771 F020 7404 7772 WWW.healycornelius.com info@healycornelius.com info@heal | Drawing Title:                       | Proposed           | First Floor Plan |
|--------------------------------------------------------------------------------------------------------------------------------------------------------------------------------------------------------------------------------------------------------------------------------------------------------------------------------------------------------------------------------------------------------------------------------------------------------------------------------------------------------------------------------------------------------------------------------------------------------------------------------------------------------------------------------------------------------------------------------------------------------------------------------------------------------------------------------------------------------------------------------------------------------------------------------------------------------------------------------------------------------------------------------------------------------------------------------------------------------------------------------------------------------------------------------------------------------------------------------------------------------------------------------------------------------------------------------------------------------------------------------------------------------------------------------------------------------------------------------------------------------------------------------------------------------------------------------------------------------------------------------------------------------------------------------------------------------------------------------------------------------------------------------------------------------------------------------------------------------------------------------------------------------------------------------------------------------------------------------------------------------------------------------------------------------------------------------------------------------------------------------|--------------------------------------|--------------------|------------------|
| Client: Mr. & Mrs. Sakhai                                                                                                                                                                                                                                                                                                                                                                                                                                                                                                                                                                                                                                                                                                                                                                                                                                                                                                                                                                                                                                                                                                                                                                                                                                                                                                                                                                                                                                                                                                                                                                                                                                                                                                                                                                                                                                                                                                                                                                                                                                                                                                      | Scale: 1:100 @ A3                    | Date: 06 Nov. 2020 | Drawn: POS       |
| Job Title: No. 37 Heath Drive,<br>London NW3 7SD                                                                                                                                                                                                                                                                                                                                                                                                                                                                                                                                                                                                                                                                                                                                                                                                                                                                                                                                                                                                                                                                                                                                                                                                                                                                                                                                                                                                                                                                                                                                                                                                                                                                                                                                                                                                                                                                                                                                                                                                                                                                               | Drawing Number: <b>20-624-PL-112</b> |                    | Rev:             |