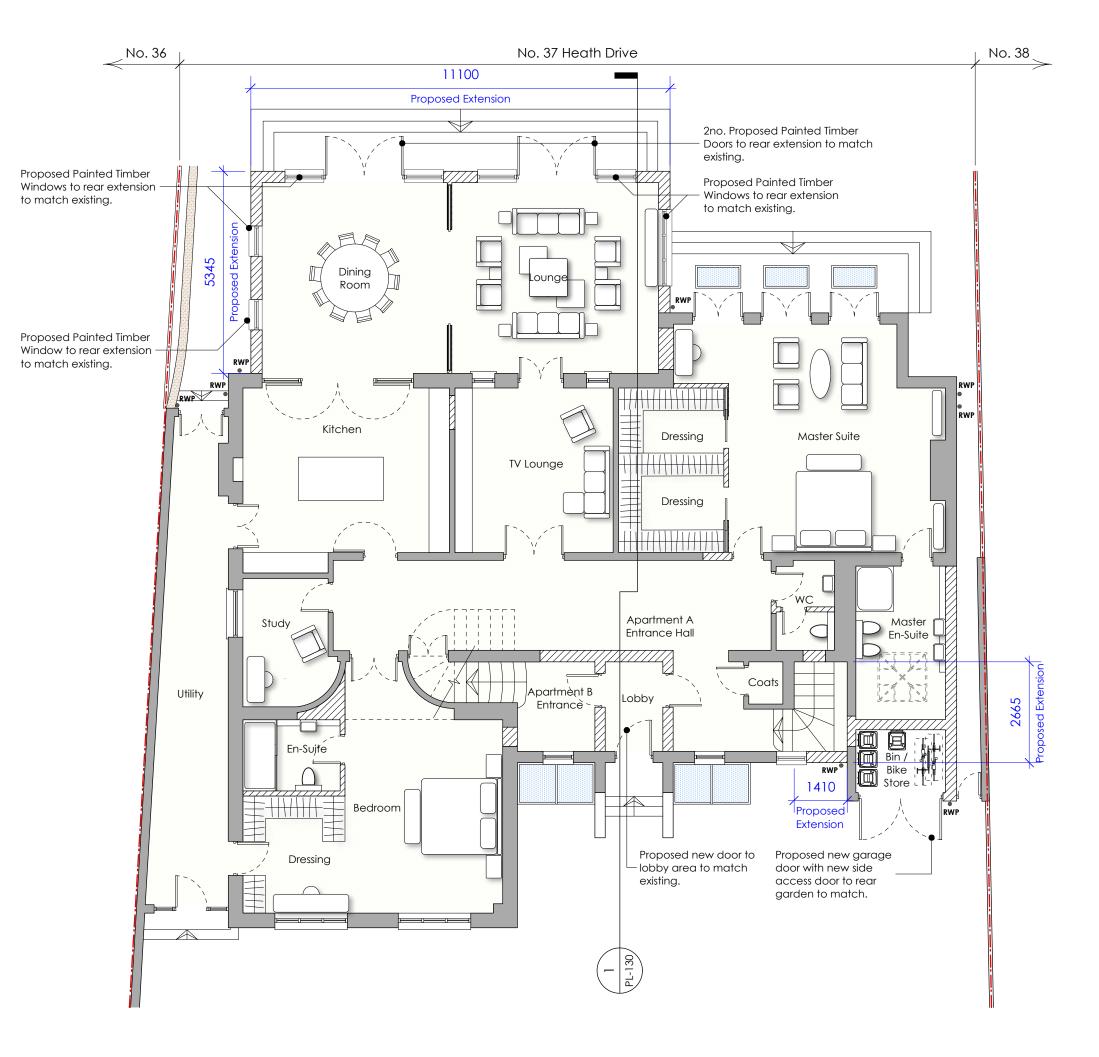

## **Proposed Ground Floor Plan**

scale: 1:100 @ A3

| B<br>A<br>Rev: | Amendments to Fenestration & Bin / Bike Store Called Up Amendments to Fenestrations to Front Entrance & Rear Extension  Description:                                                                                                                                                                                                                                                                                                                                                                                                                                                                                                                                                                                                                                                                                                                                                                                                                                                                                                                                                                                                                                                                                                                                                                                                                                                                                                                                                                                                                                                                                                                                                                                                                                                                                                                                                                                                                                                                                                                                                                                          | POS<br>POS<br><b>Drawn</b> : | 26/05/'21<br>07/05/'21<br><b>Date:</b> | ļ f                                  | OR PLA             | ANNING |  |
|----------------|-------------------------------------------------------------------------------------------------------------------------------------------------------------------------------------------------------------------------------------------------------------------------------------------------------------------------------------------------------------------------------------------------------------------------------------------------------------------------------------------------------------------------------------------------------------------------------------------------------------------------------------------------------------------------------------------------------------------------------------------------------------------------------------------------------------------------------------------------------------------------------------------------------------------------------------------------------------------------------------------------------------------------------------------------------------------------------------------------------------------------------------------------------------------------------------------------------------------------------------------------------------------------------------------------------------------------------------------------------------------------------------------------------------------------------------------------------------------------------------------------------------------------------------------------------------------------------------------------------------------------------------------------------------------------------------------------------------------------------------------------------------------------------------------------------------------------------------------------------------------------------------------------------------------------------------------------------------------------------------------------------------------------------------------------------------------------------------------------------------------------------|------------------------------|----------------------------------------|--------------------------------------|--------------------|--------|--|
|                | No. 5 St. John's Lane London EC1M 4BH 1020 7404 7771 F 020 7404 7772 www.healycomelius.com info@healycomelius.com |                              |                                        |                                      |                    |        |  |
| Clier          | Mr. & Mrs. Sakhai                                                                                                                                                                                                                                                                                                                                                                                                                                                                                                                                                                                                                                                                                                                                                                                                                                                                                                                                                                                                                                                                                                                                                                                                                                                                                                                                                                                                                                                                                                                                                                                                                                                                                                                                                                                                                                                                                                                                                                                                                                                                                                             |                              |                                        | Scale: 1:100 @ A3                    | Date: 06 Nov. 2020 | Drawn: |  |
| Job            | Job Title: No. 37 Heath Drive,<br>London NW3 7SD                                                                                                                                                                                                                                                                                                                                                                                                                                                                                                                                                                                                                                                                                                                                                                                                                                                                                                                                                                                                                                                                                                                                                                                                                                                                                                                                                                                                                                                                                                                                                                                                                                                                                                                                                                                                                                                                                                                                                                                                                                                                              |                              |                                        | Drawing Number: <b>20-624-PL-111</b> |                    | Rev:   |  |