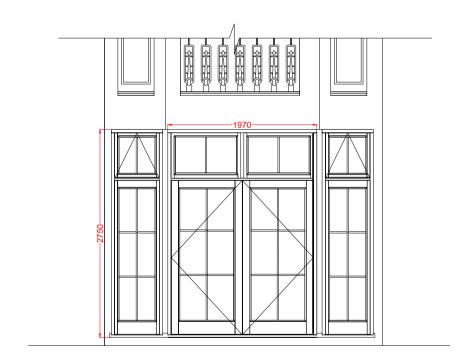

### REAR OF PROPERTY

### EXISTING PLAN



### EXISTING ELEVATION



### REAR OF PROPERTY

### PROPOSED PLAN





### FRONT OF PROPERTY

### EXISTING PLAN



### EXISTING ELEVATION



### FRONT OF PROPERTY

### PROPOSED PL



# PROPOSED ELEVATION FIXED WINDOWS ELEVATION

### Rev.B, 19.05.21 (6838) Rev.A, 23.04.21 (6818) Revision:

These drawings have been prepared for Space planning purpose only, and should therefore only be used as a guide for detailed building purposes. No dimensions to be scaled off these drawings. All dimensions to be checked on site prior to work commencing.

## STATUS: PROPOSED



ORACLE MANAGED SERVICES
http://oraclems.com/

# Project: 65 BELSIZE PARK GARDENS

Title: EXISTING / PROPOSED WINDOWS DETAILS

Scale: 1:50 @ A1

Drawn By: AS

Dwg No: 6747

Date: 22.11.20