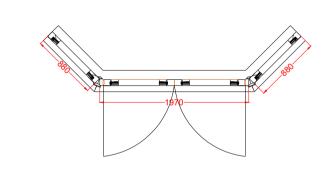

### REAR OF PROPERTY

### EXISTING PLAN



### EXISTING ELEVATION



### REAR OF PROPERTY

### PROPOSED PLAN





### FRONT OF PROPERTY

### EXISTING PLAN



### EXISTING ELEVATION



### FRONT OF PROPERTY

### PROPOSED PL



# PROPOSED ELEVATION FIXED WINDOWS ELEVATION

### Rev.B, 19.05.21 (6838) Rev.A, 23.04.21 (6818) Revision:

These drawings have been prepared for Space planning purpose only, and should therefore only be used as a guide for detailed building purposes. No dimensions to be scaled off these drawings. All dimensions to be checked on site prior to work commencing.

## STATUS: PROPOSED



ORACLE MANAGED SERVICES
http://oraclems.com/

# Project: 65 BELSIZE PARK GARDENS

Title: EXISTING / PROPOSED WINDOWS DETAILS

Scale: 1:50 @ A1

Drawn By: AS

Dwg No: 6747

Date: 22.11.20