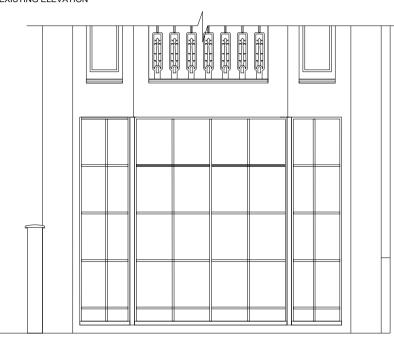

### REAR OF PROPERTY

### EXISTING PLAN



### EXISTING ELEVATION



### REAR OF PROPERTY

### PROPOSED PLAN





### FRONT OF PROPERTY

### EXISTING PLAN



### EXISTING ELEVATION



### FRONT OF PROPERTY

### PROPOSED PL



# PROPOSED ELEVATION FIXED WINDOWS ELEVATION

### Rev.B, 19.05.21 (6838) Rev.A, 23.04.21 (6818) Revision:

These drawings have been prepared for Space planning purpose only, and should therefore only be used as a guide for detailed building purposes. No dimensions to be scaled off these drawings. All dimensions to be checked on site prior to work commencing.

## STATUS: PROPOSED



ORACLE MANAGED SERVICES
http://oraclems.com/

# Project: 65 BELSIZE PARK GARDENS

Title: EXISTING / PROPOSED WINDOWS DETAILS

Scale: 1:50 @ A1

Drawn By: AS

Dwg No: 6747

Date: 22.11.20