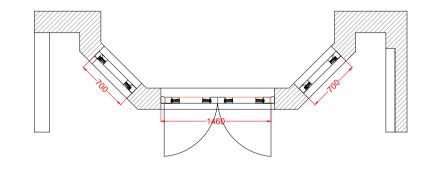

### REAR OF PROPERTY

### EXISTING PLAN



### EXISTING ELEVATION



### REAR OF PROPERTY

### PROPOSED PLAN





### FRONT OF PROPERTY

### EXISTING PLAN



### EXISTING ELEVATION



### FRONT OF PROPERTY

### PROPOSED PL



# PROPOSED ELEVATION FIXED WINDOWS ELEVATION

### Rev.B, 19.05.21 (6838) Rev.A, 23.04.21 (6818) Revision:

These drawings have been prepared for Space planning purpose only, and should therefore only be used as a guide for detailed building purposes. No dimensions to be scaled off these drawings. All dimensions to be checked on site prior to work commencing.

## STATUS: PROPOSED



ORACLE MANAGED SERVICES
http://oraclems.com/

# Project: 65 BELSIZE PARK GARDENS

Title: EXISTING / PROPOSED WINDOWS DETAILS

Scale: 1:50 @ A1

Drawn By: AS

Dwg No: 6747

Date: 22.11.20