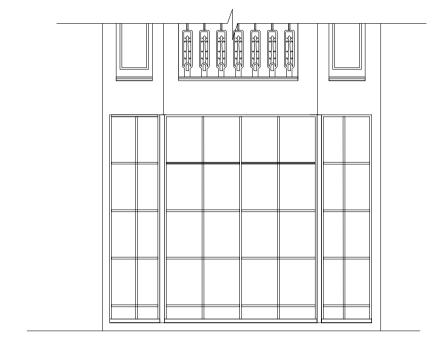

### REAR OF PROPERTY

### EXISTING PLAN



### EXISTING ELEVATION



### REAR OF PROPERTY

### PROPOSED PLAN





### FRONT OF PROPERTY

### EXISTING PLAN



### EXISTING ELEVATION



### FRONT OF PROPERTY

### PROPOSED PL



# PROPOSED ELEVATION FIXED WINDOWS ELEVATION

### Rev.B, 19.05.21 (6838) Rev.A, 23.04.21 (6818) Revision:

These drawings have been prepared for Space planning purpose only, and should therefore only be used as a guide for detailed building purposes. No dimensions to be scaled off these drawings. All dimensions to be checked on site prior to work commencing.

## STATUS: PROPOSED



ORACLE MANAGED SERVICES
http://oraclems.com/

# Project: 65 BELSIZE PARK GARDENS

Title: EXISTING / PROPOSED WINDOWS DETAILS

Scale: 1:50 @ A1

Drawn By: AS

Dwg No: 6747

Date: 22.11.20