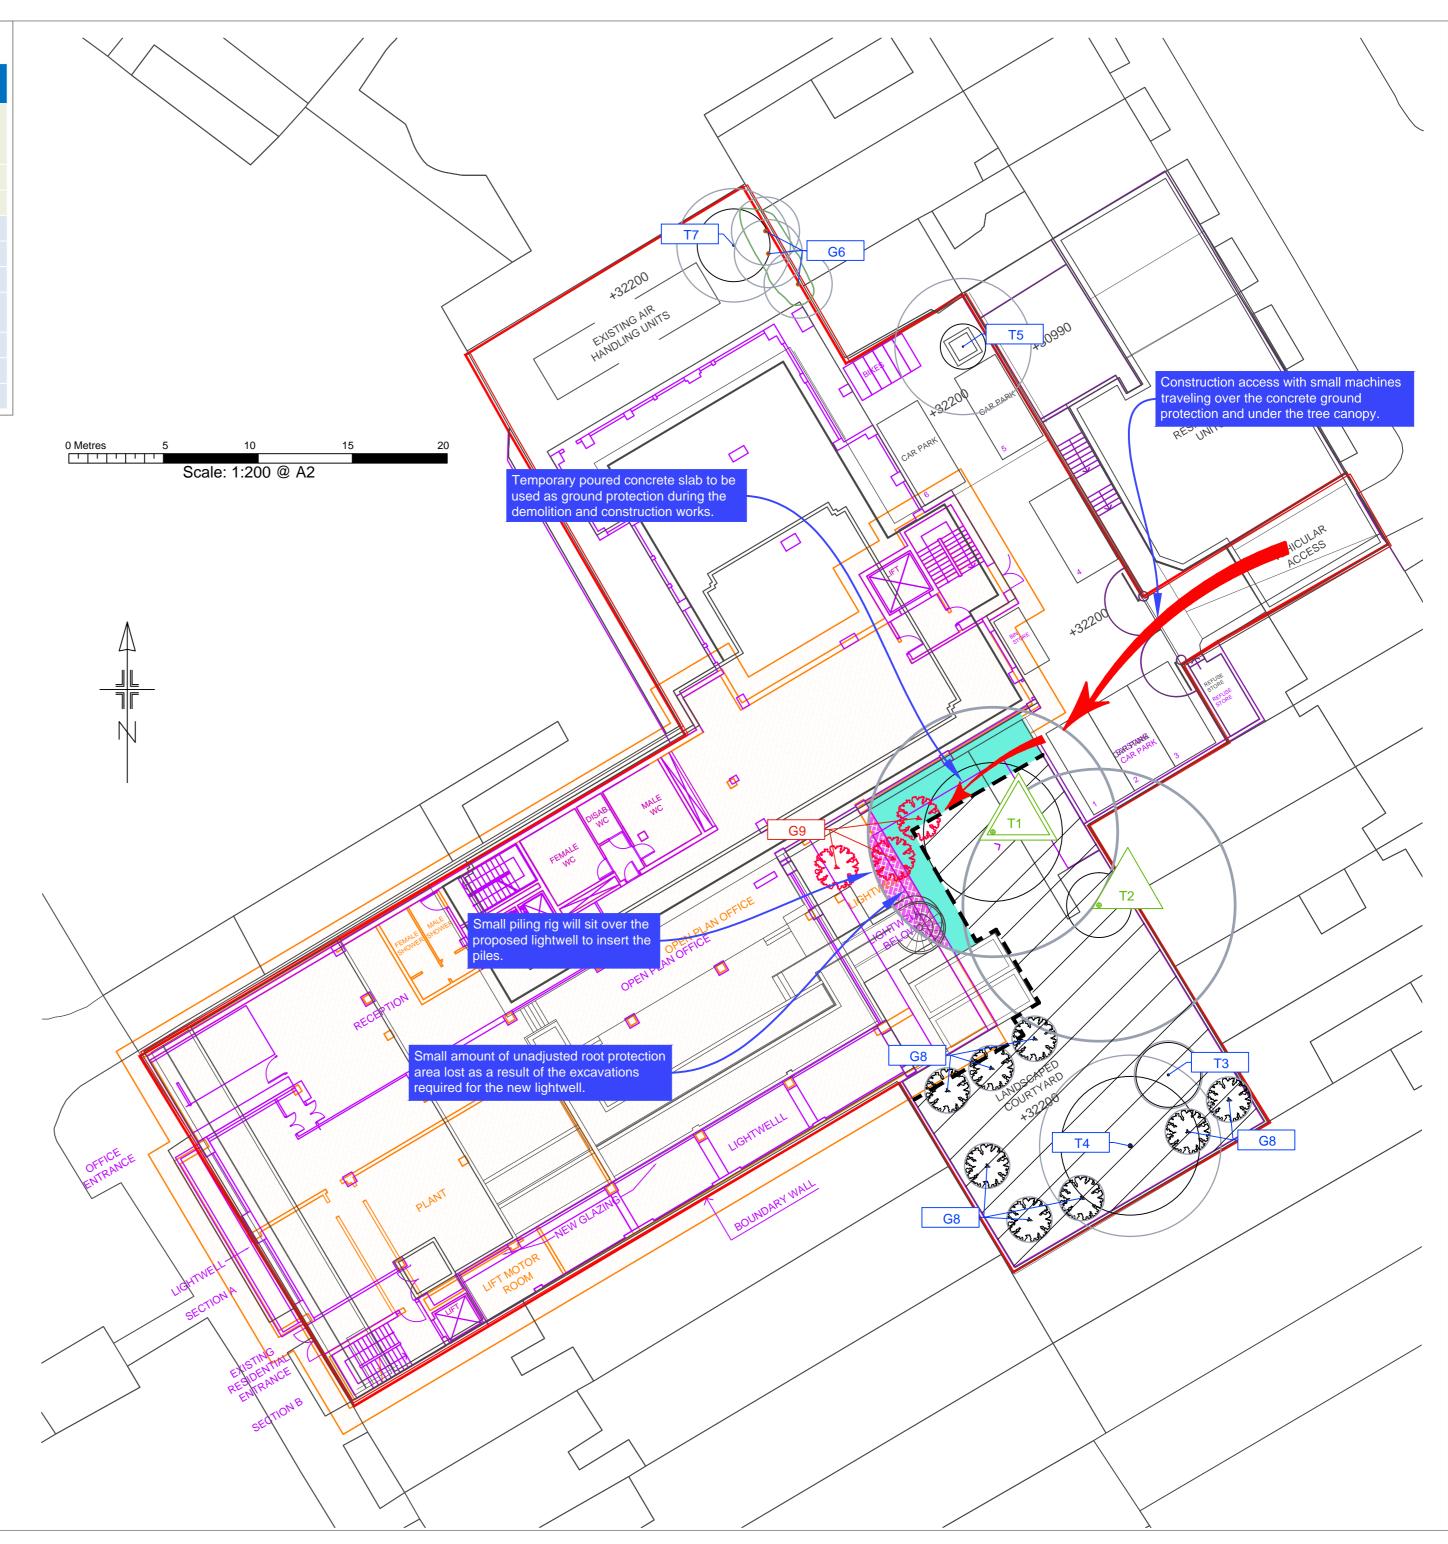

| Tree schedule                     |                                  |          |               |                                                                 |  |
|-----------------------------------|----------------------------------|----------|---------------|-----------------------------------------------------------------|--|
| Tree No                           | Species                          | Category | RPA<br>Radius | Tree Works                                                      |  |
| All retained<br>trees &<br>hedges |                                  |          |               | Carry out safety check and lift over site to 3-4m as necessary. |  |
| T1                                | Beech                            | Α        | 6.6           | -                                                               |  |
| T2                                | Lime                             | В        | 7.2           | -                                                               |  |
| T3                                | Apple                            | С        | 1.8           | -                                                               |  |
| T4                                | Birch                            | С        | 4.8           | -                                                               |  |
| T5                                | Apple                            | С        | 3.6           | -                                                               |  |
| G6                                | Amelanchier, purple plum, shrubs | С        | 1.8           | -                                                               |  |
| T7                                | Acacia                           | С        | 3             | -                                                               |  |
| G8                                | Shrubs                           | С        | 1.2           | -                                                               |  |
| G9                                | Shrubs                           | С        | 1.2           | Fell                                                            |  |

| TX | BS category A Tree of high quality                                                          |  |  |  |
|----|---------------------------------------------------------------------------------------------|--|--|--|
| TX | BS category B Tree of moderate quality                                                      |  |  |  |
| TX | BS category C Trees of low quality                                                          |  |  |  |
| TX | Trees to be removed                                                                         |  |  |  |
|    | Proposed ground floor layout                                                                |  |  |  |
|    | Proposed basement layout                                                                    |  |  |  |
|    | Estimated tree positions not included on original land survey and/or adjusted crown spreads |  |  |  |
|    | Construction exclusion zone (CEZ) to be protected by fencing                                |  |  |  |
|    | Small amount of root protection area lost by the creation of the new lightwell              |  |  |  |
|    | Construction exclusion zone protected by temporary concrete ground protection               |  |  |  |
|    | Root protection area (RPA) boundaries for category A and B trees                            |  |  |  |
|    | Root protection area (RPA) boundaries for category C trees                                  |  |  |  |

## Tree protection plan

Location of trees, categorisation & protection/management proposals at Ort House, 126 Albert Street, Camden, London

Permission is granted to scale from this drawing for Local Authority Planning Approval purposes relating to tree protection measures only. Where applicable this drawing is to be read in conjunction with the arboricultural report. This drawing is the copyright of Barrell Tree Consultancy 2017. ©

This drawing to be reproduced in colour only.

Barrell Plan Ref: 17148-BT1

Provided Plan Refs: 090 - PA - 02 Rev A, 090 - PA 09 & 090 - PA 10

Field House, Fordingbridge Business Park, Ashford Road, Fordingbridge SP6 1BY Tel: 01425 651470 Fax: 01425 653449 www.barrelltreecare.co.uk