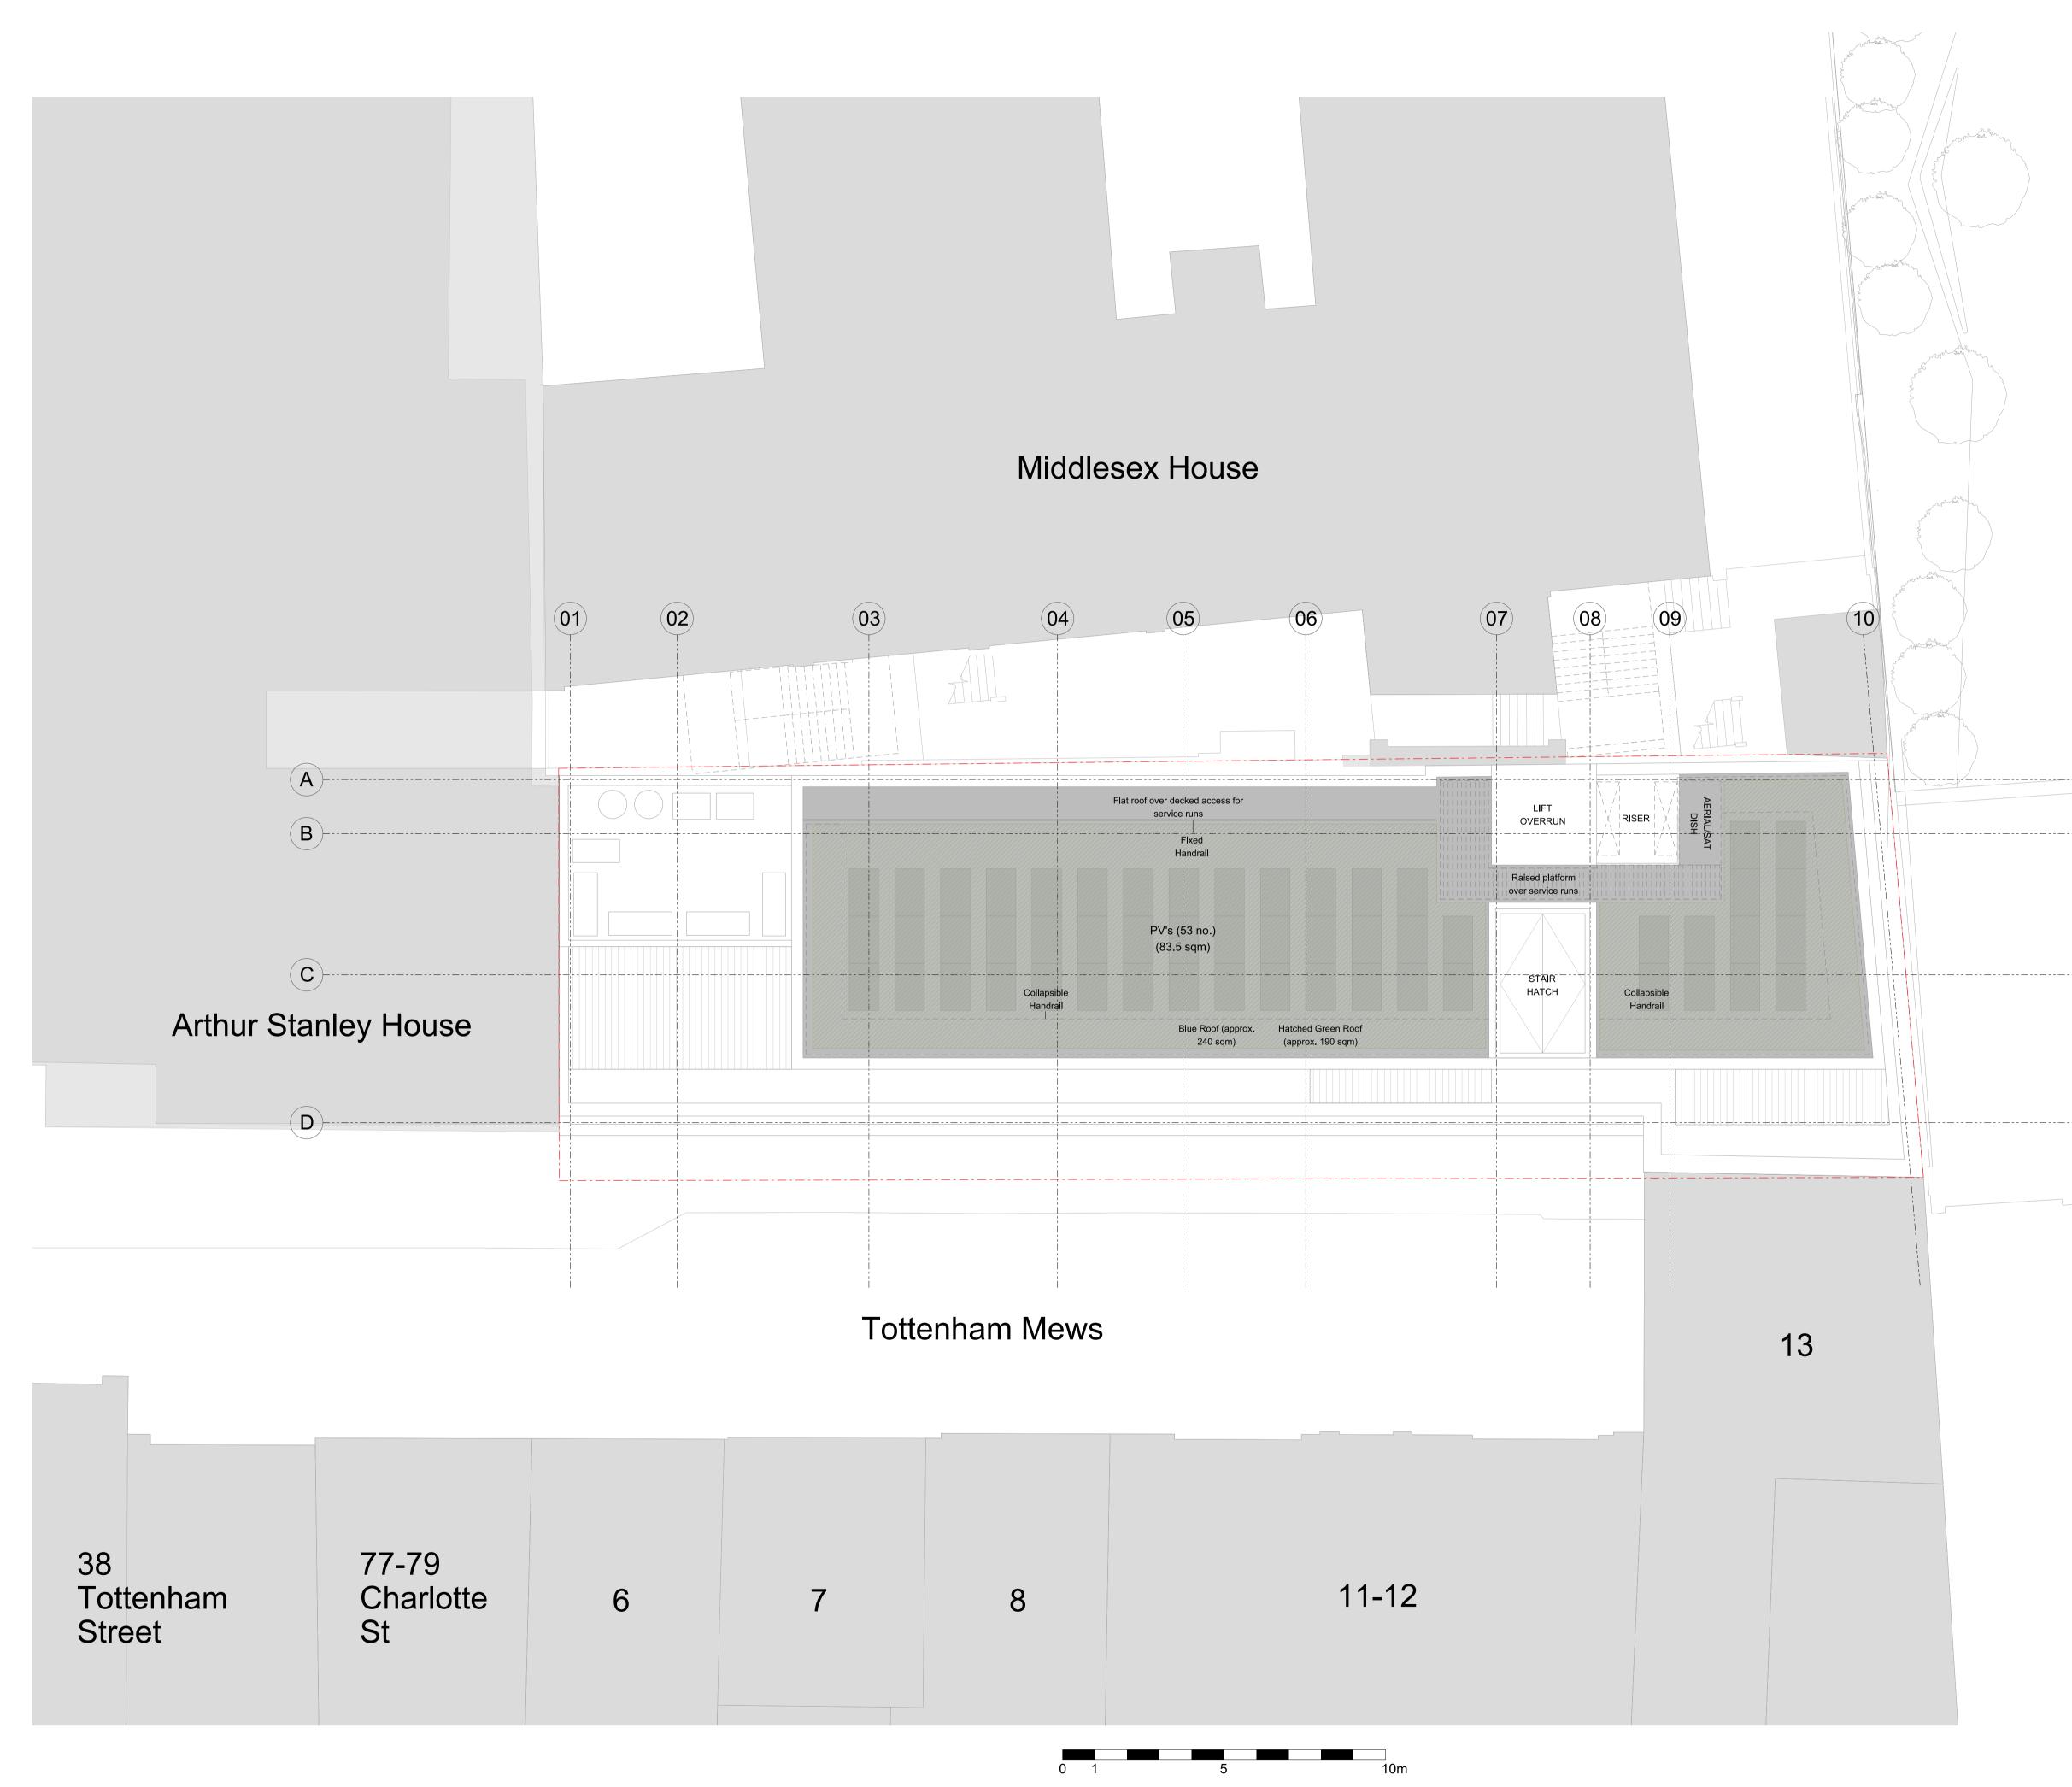

### Roof Level Plan

| Drawn<br>KC         | Checke<br>VP | ed    | Approved<br>ML |        |      |
|---------------------|--------------|-------|----------------|--------|------|
| Drawing<br>Planning | Status       |       |                |        |      |
| Project             | Discipline   | Level | Series         | Dwg No | Rev. |
| 13565               | А            | RF    | 03             | 106    | А    |