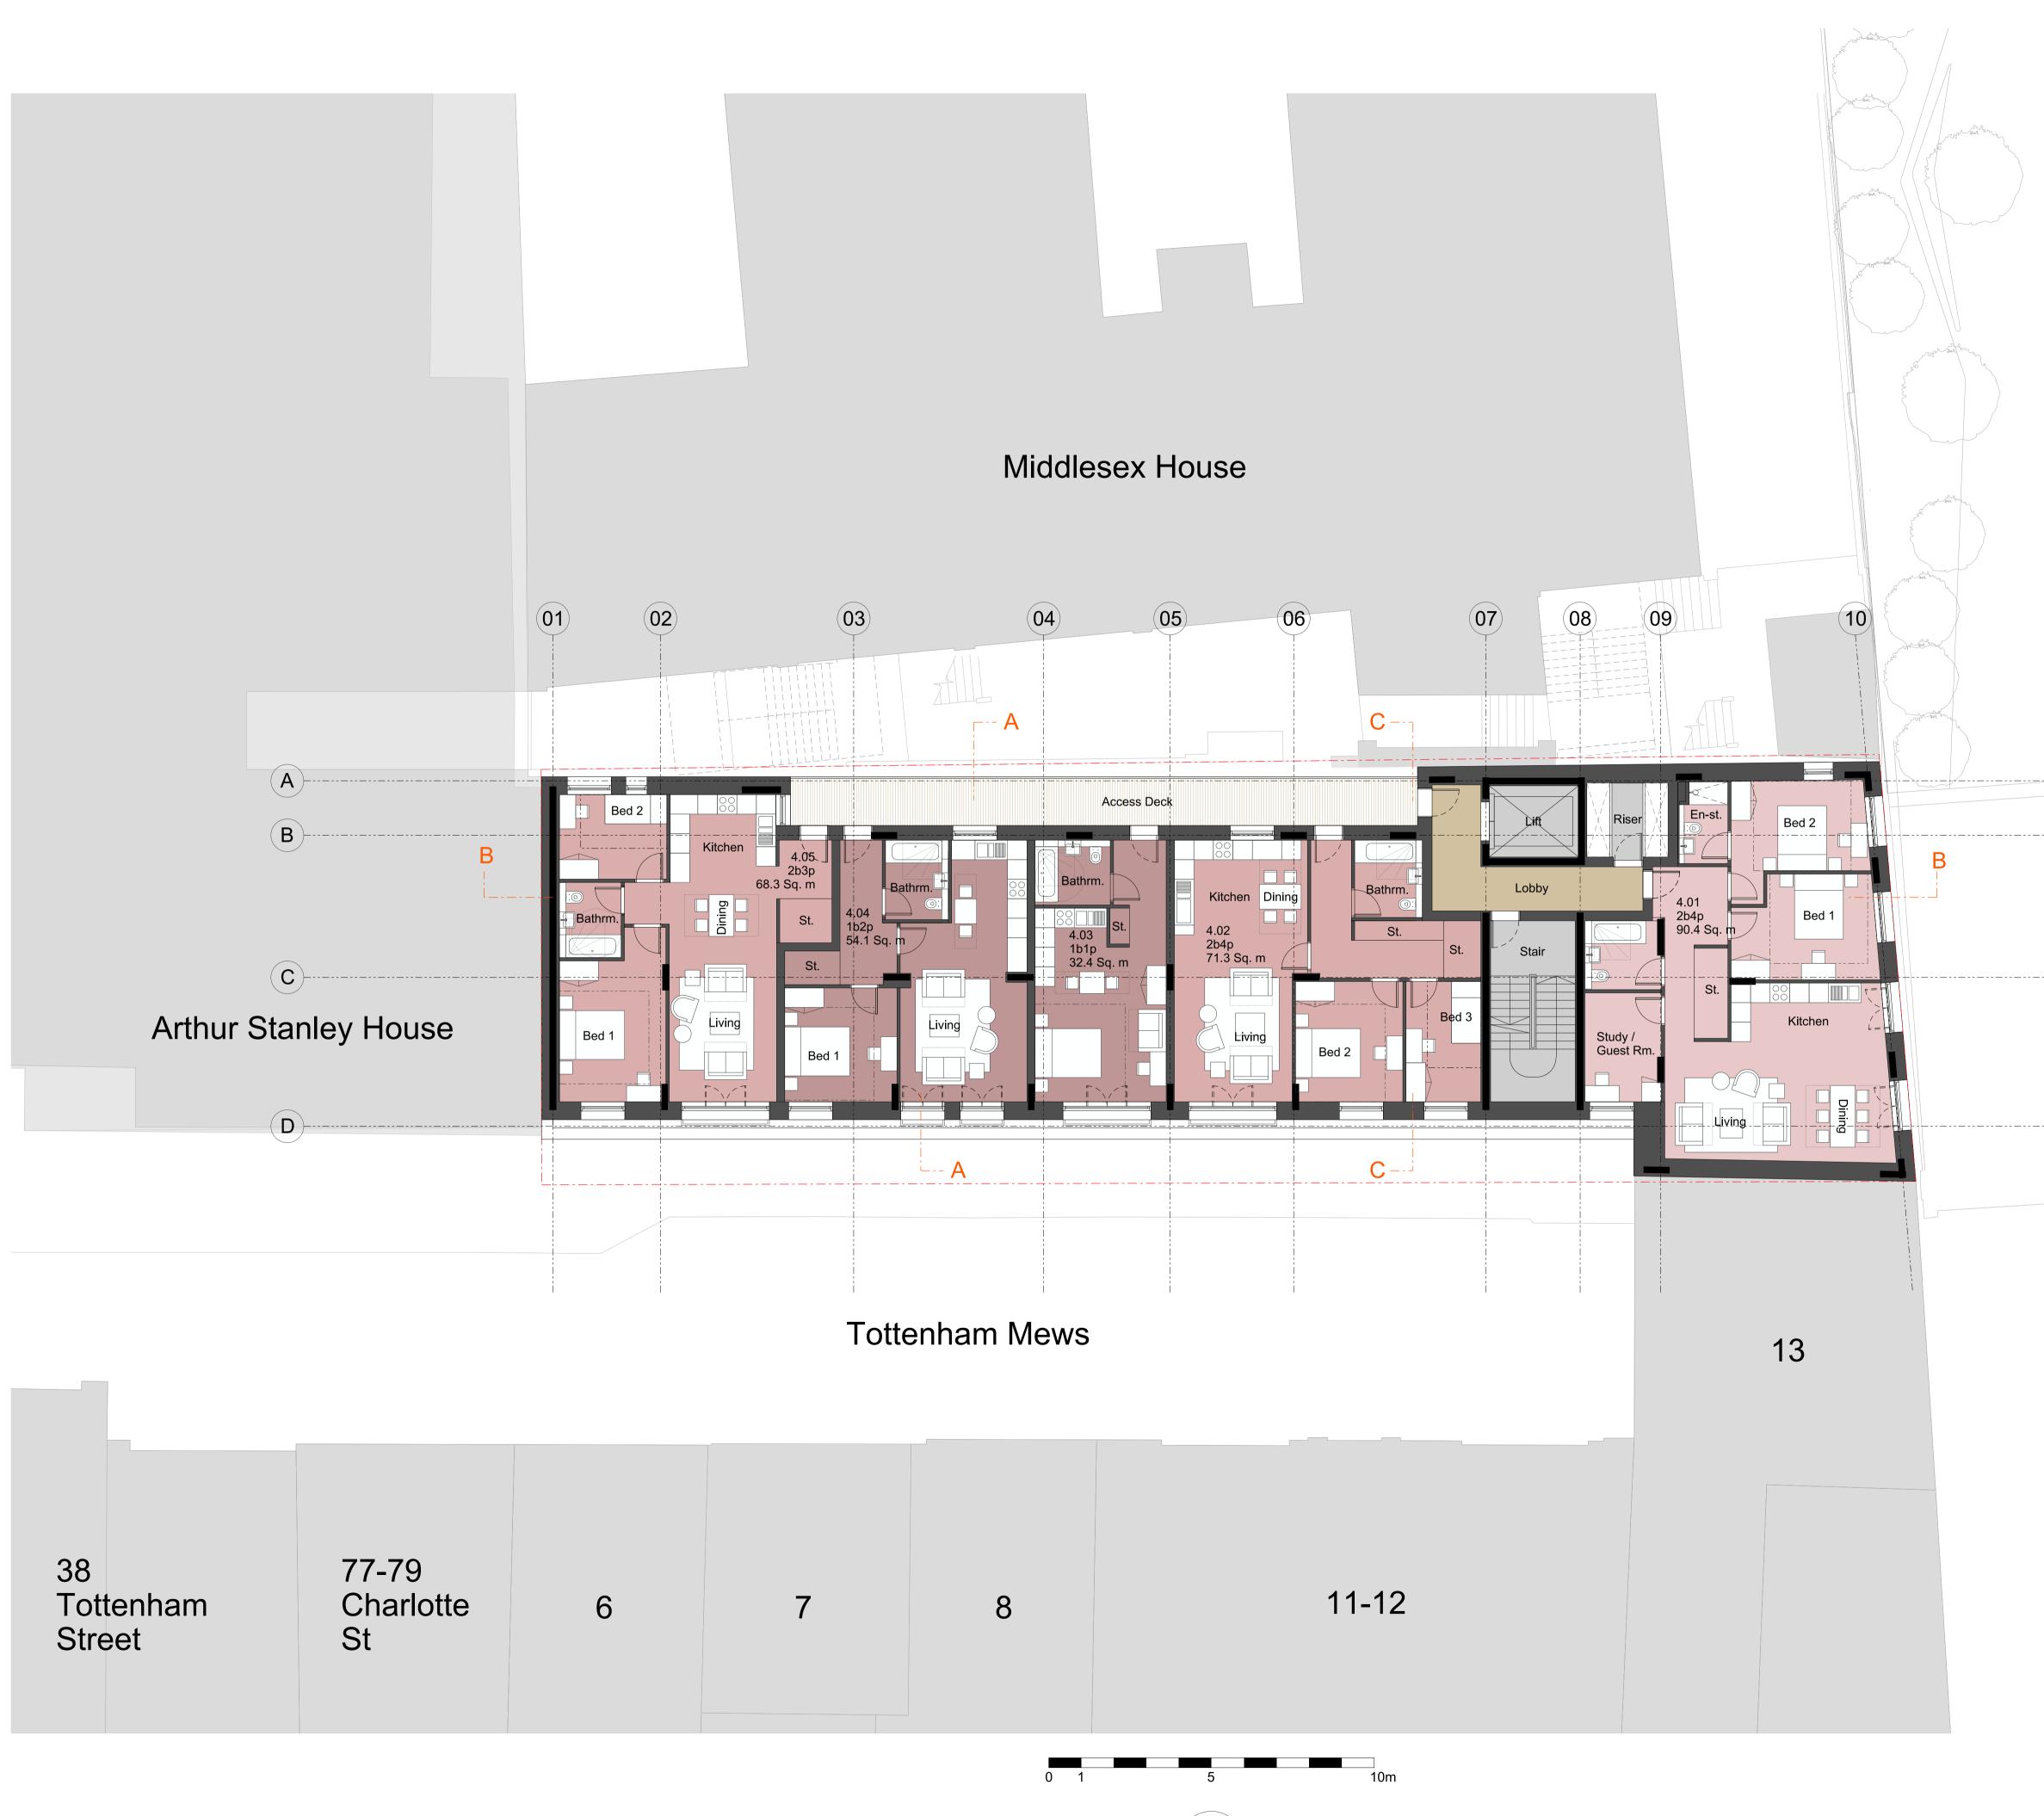

## Middlesex Annex

### 14 - 19 Tottenham Mews

Client Derwent London Date

24/11/20

| beare    |          |
|----------|----------|
| 1:100@A1 | 1:200@A3 |

## Fourth Floor Plan

| Drawn    | rawn Checked |       | Approved | _      |      |
|----------|--------------|-------|----------|--------|------|
| KC       | VP           | VP    |          |        |      |
| Drawing  | Status       |       |          |        |      |
| Planning |              |       |          |        |      |
| Project  | Discipline   | Level | Series   | Dwg No | Rev. |
| 13565    | А            | L04   | 03       | 104    | А    |
|          |              |       |          |        |      |