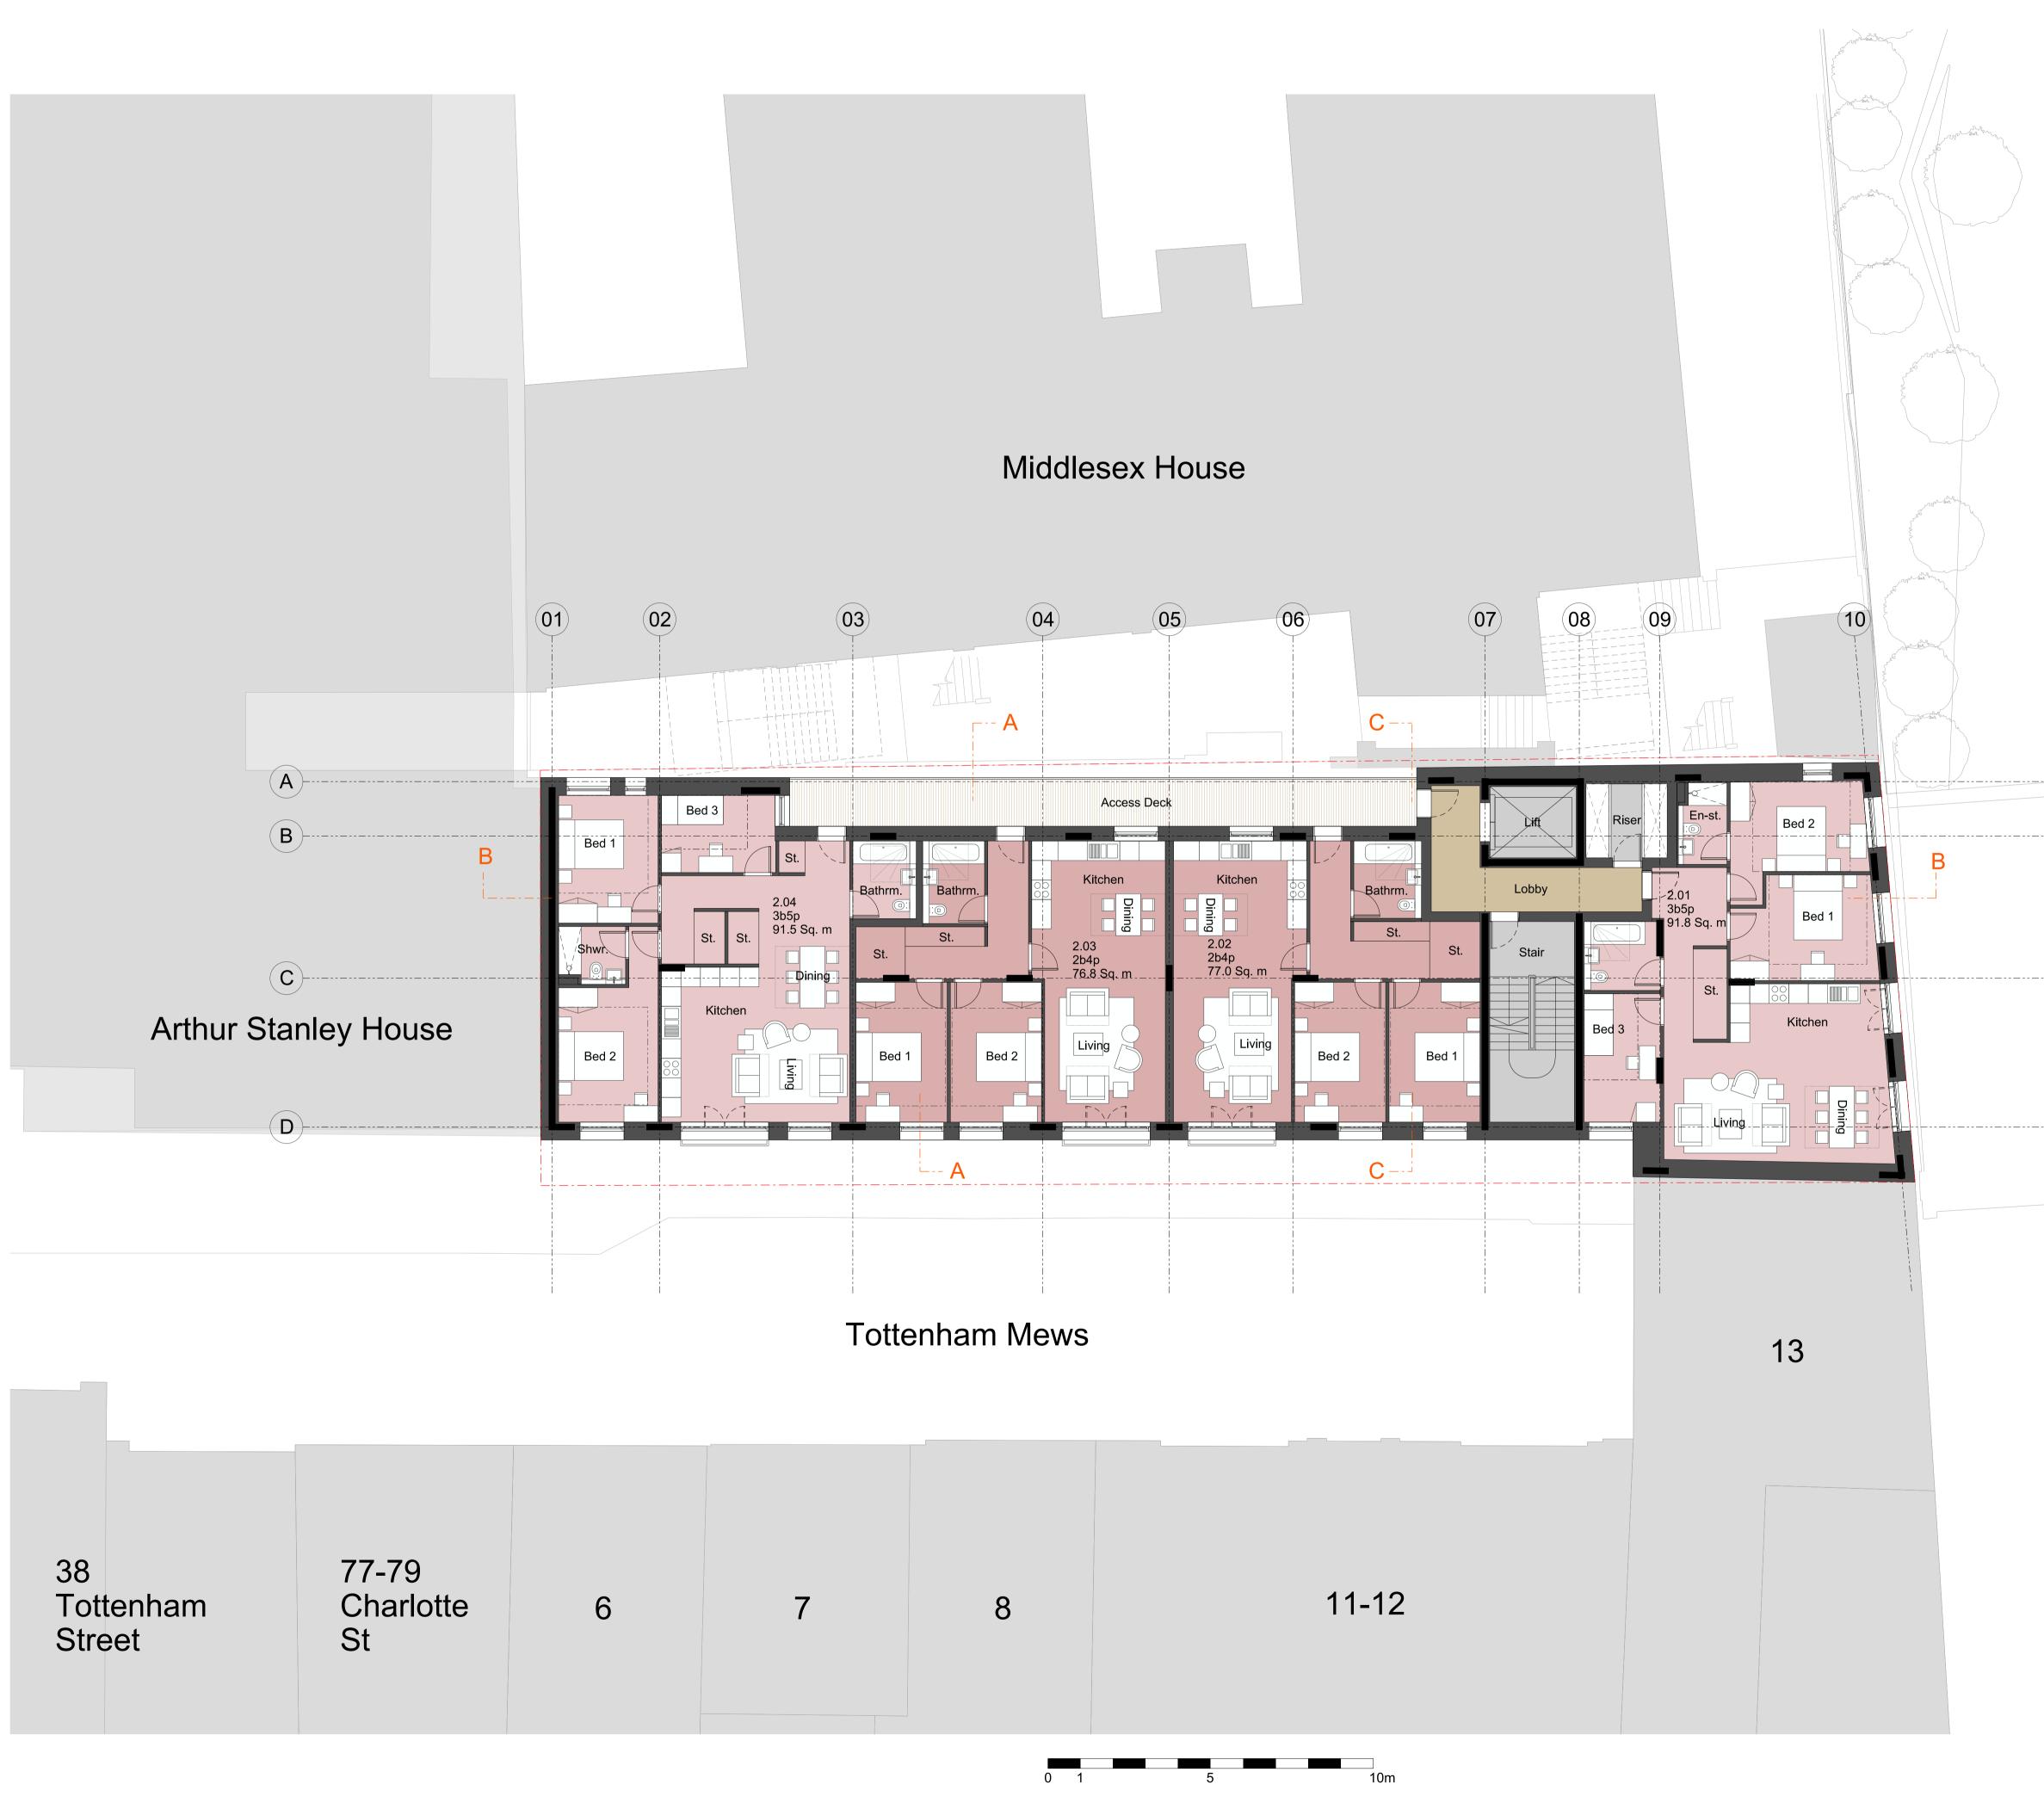

## Second Floor Plan

| Drawn    | Checke     | Checked |        | _      |      |
|----------|------------|---------|--------|--------|------|
| KC       | VP         |         | ML     |        |      |
| Drawing  | Status     |         |        |        |      |
| Planning |            |         |        |        |      |
| Project  | Discipline | Level   | Series | Dwg No | Rev. |
| 13565    | А          | L02     | 03     | 102    | А    |
|          |            |         |        |        |      |