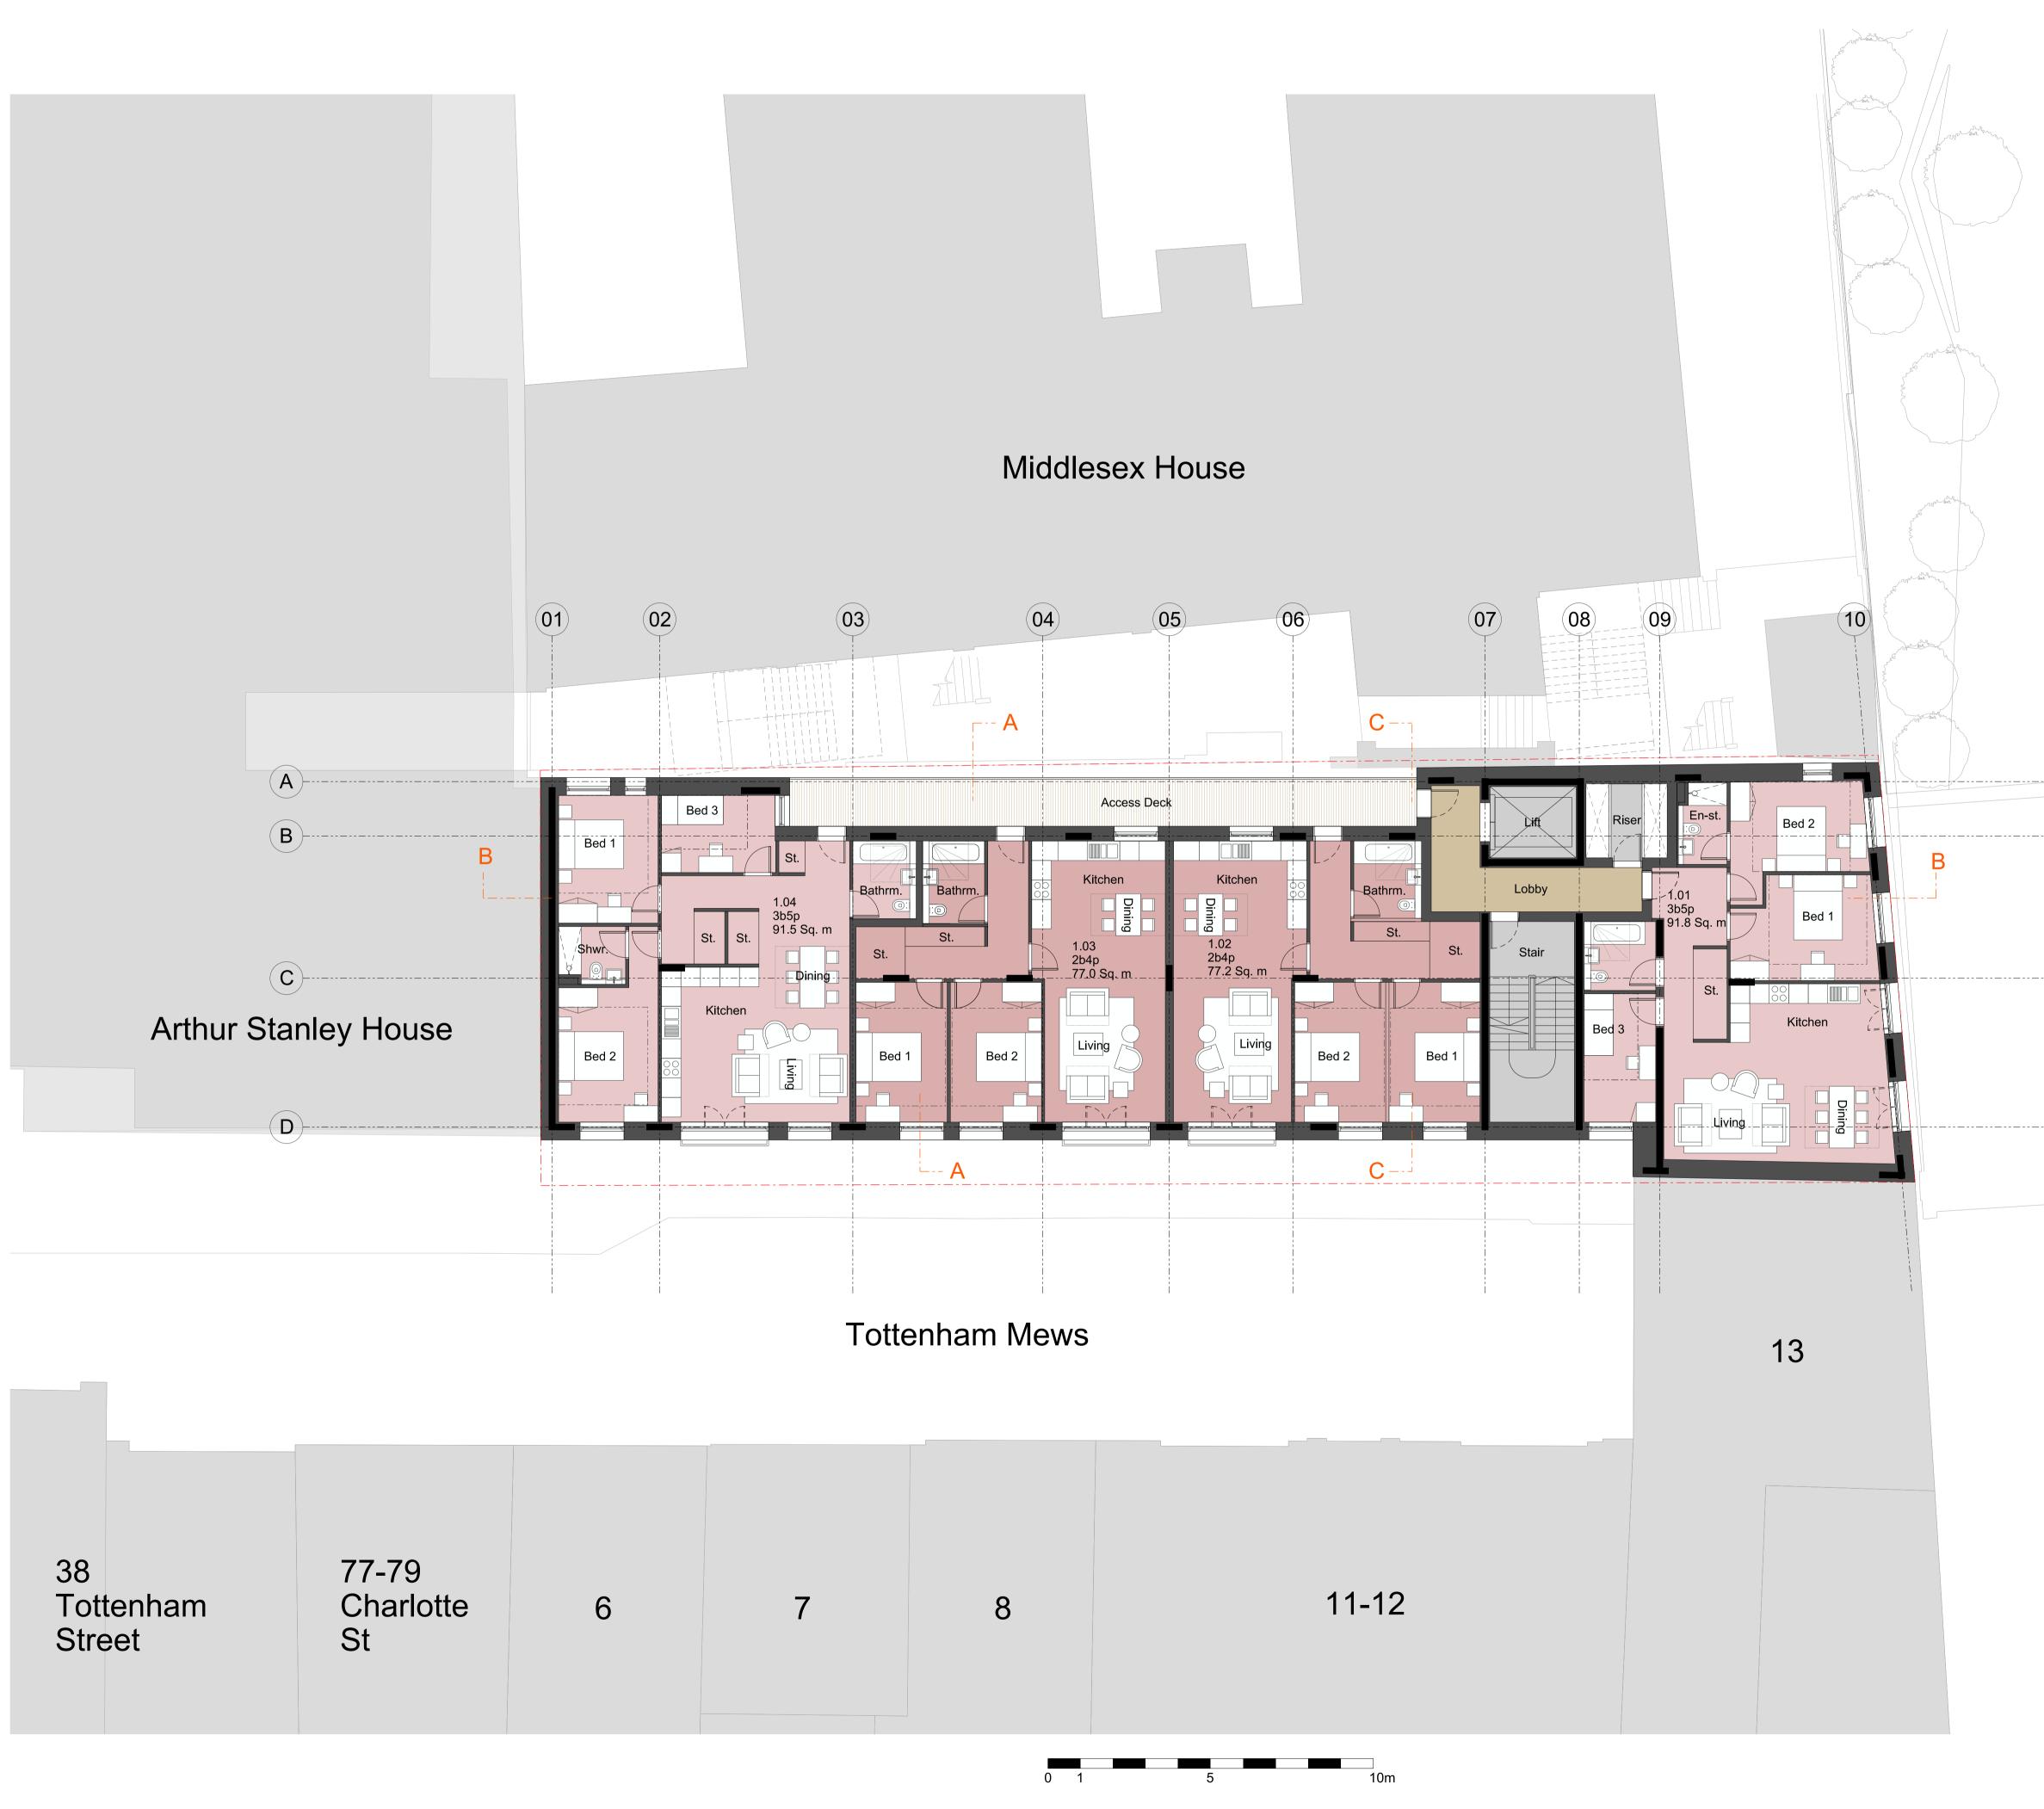

## Middlesex Annex

#### Project 14 - 19 Tottenham Mews

Client Derwent London Date

| Date     | Scale             |  |  |
|----------|-------------------|--|--|
| 24/11/20 | 1:100@A1 1:200@A3 |  |  |

### First Floor Plan

| Drawn               | Checke     | ed    | Approved |        |      |
|---------------------|------------|-------|----------|--------|------|
| KC                  | VP         |       | ML       |        |      |
| Drawing<br>Planning | Status     |       |          |        |      |
| Project             | Discipline | Level | Series   | Dwg No | Rev. |
| 13565               | А          | L01   | 03       | 101    | А    |