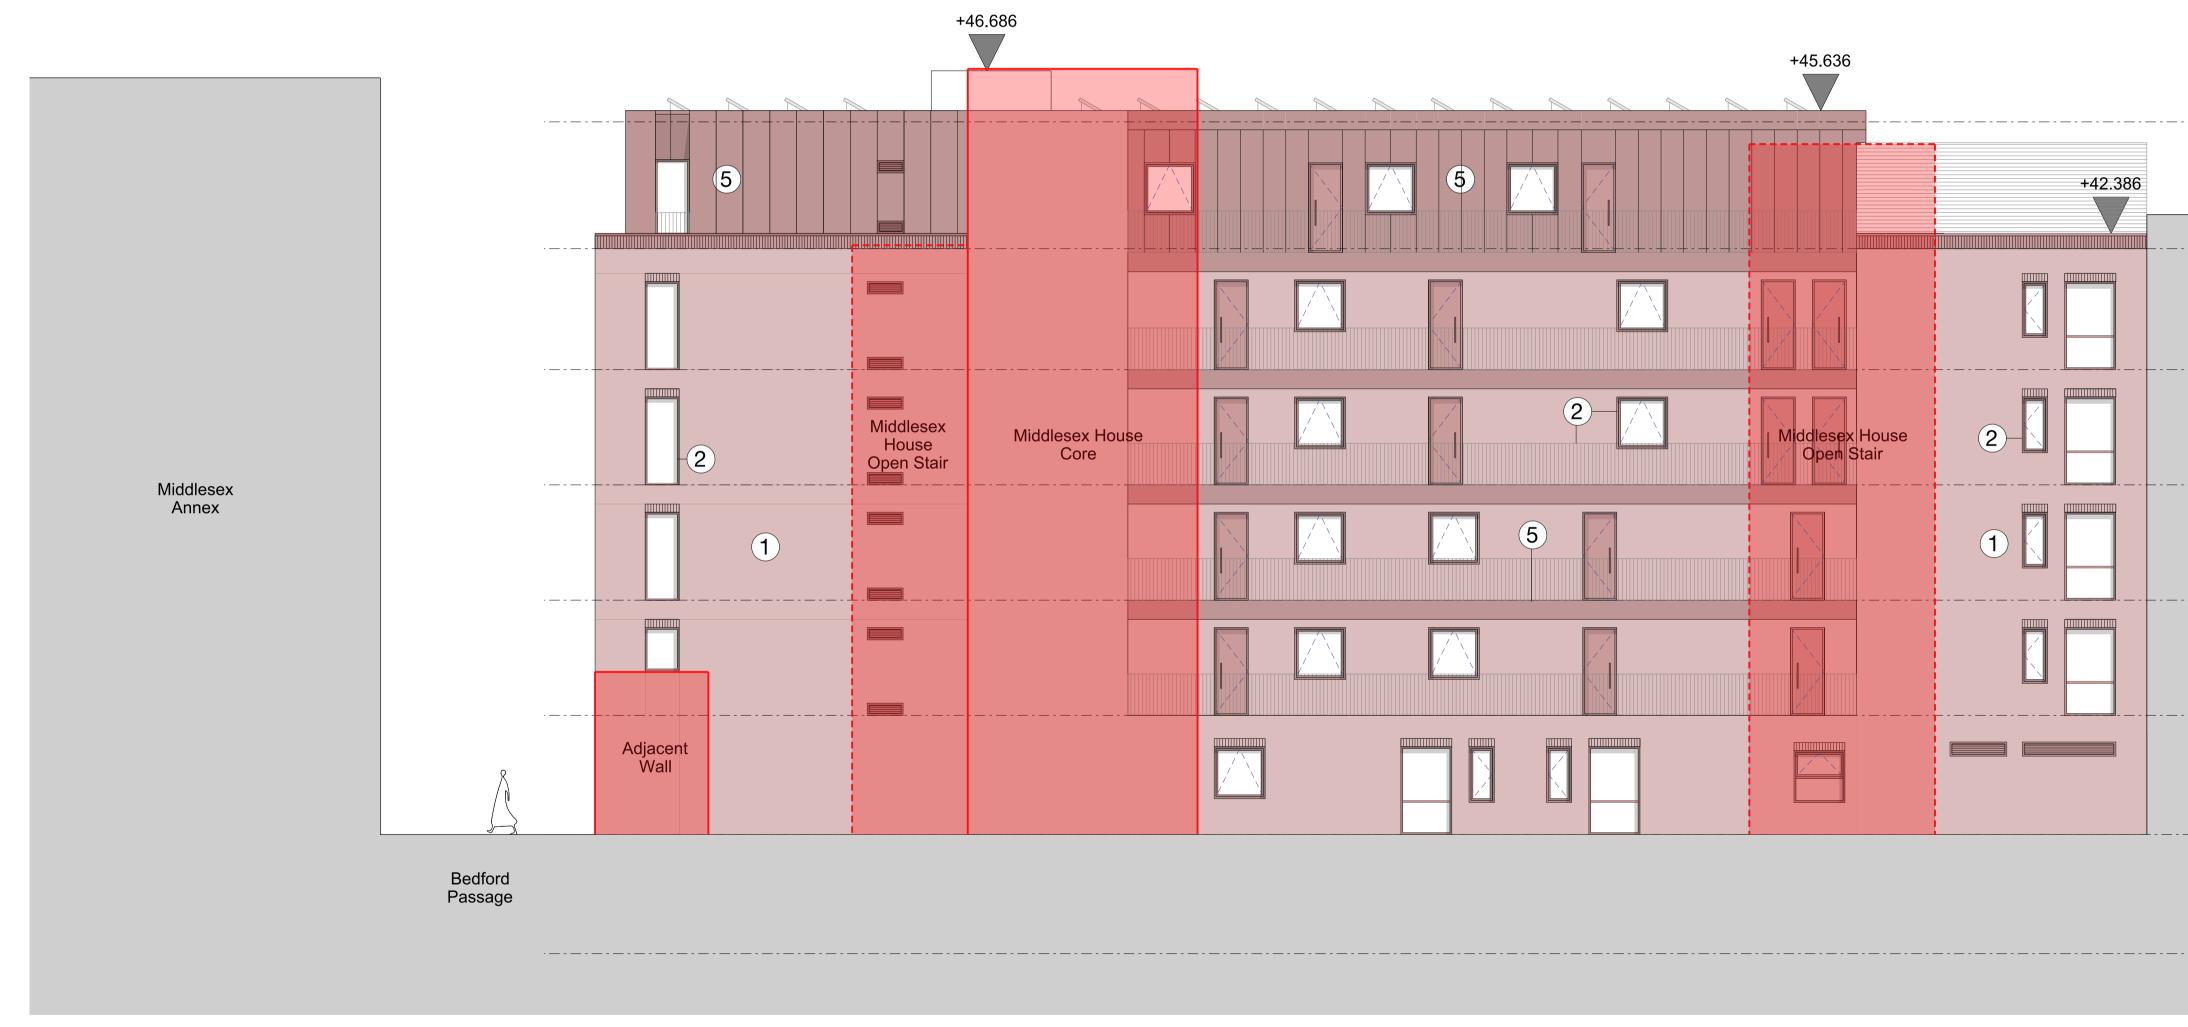

West Elevation

- 5

0 1

10m

Notes

This drawing is copyright Piercy&Company. Do not scale from this drawing. All dimensions and levels to be checked on site by the contractor and such dimensions to be his responsibility. Report all drawing errors, omissions and discrepancies to the architect architect

#### Material Key:

- (1) Warm tone of brick
- 2 Red-toned window frames and handrail metalwork
- (3) Reconstituted cast stone detailing
- Painted metail cladding (4)
- Warm-toned metal cladding (5)

+45.336 +41.986 +38.786 Arthur Stanley +35.736 House +32.686  $\bigtriangledown$ +29.636 +26.486  $\bigtriangledown$ +23.336  $\overline{}$ 