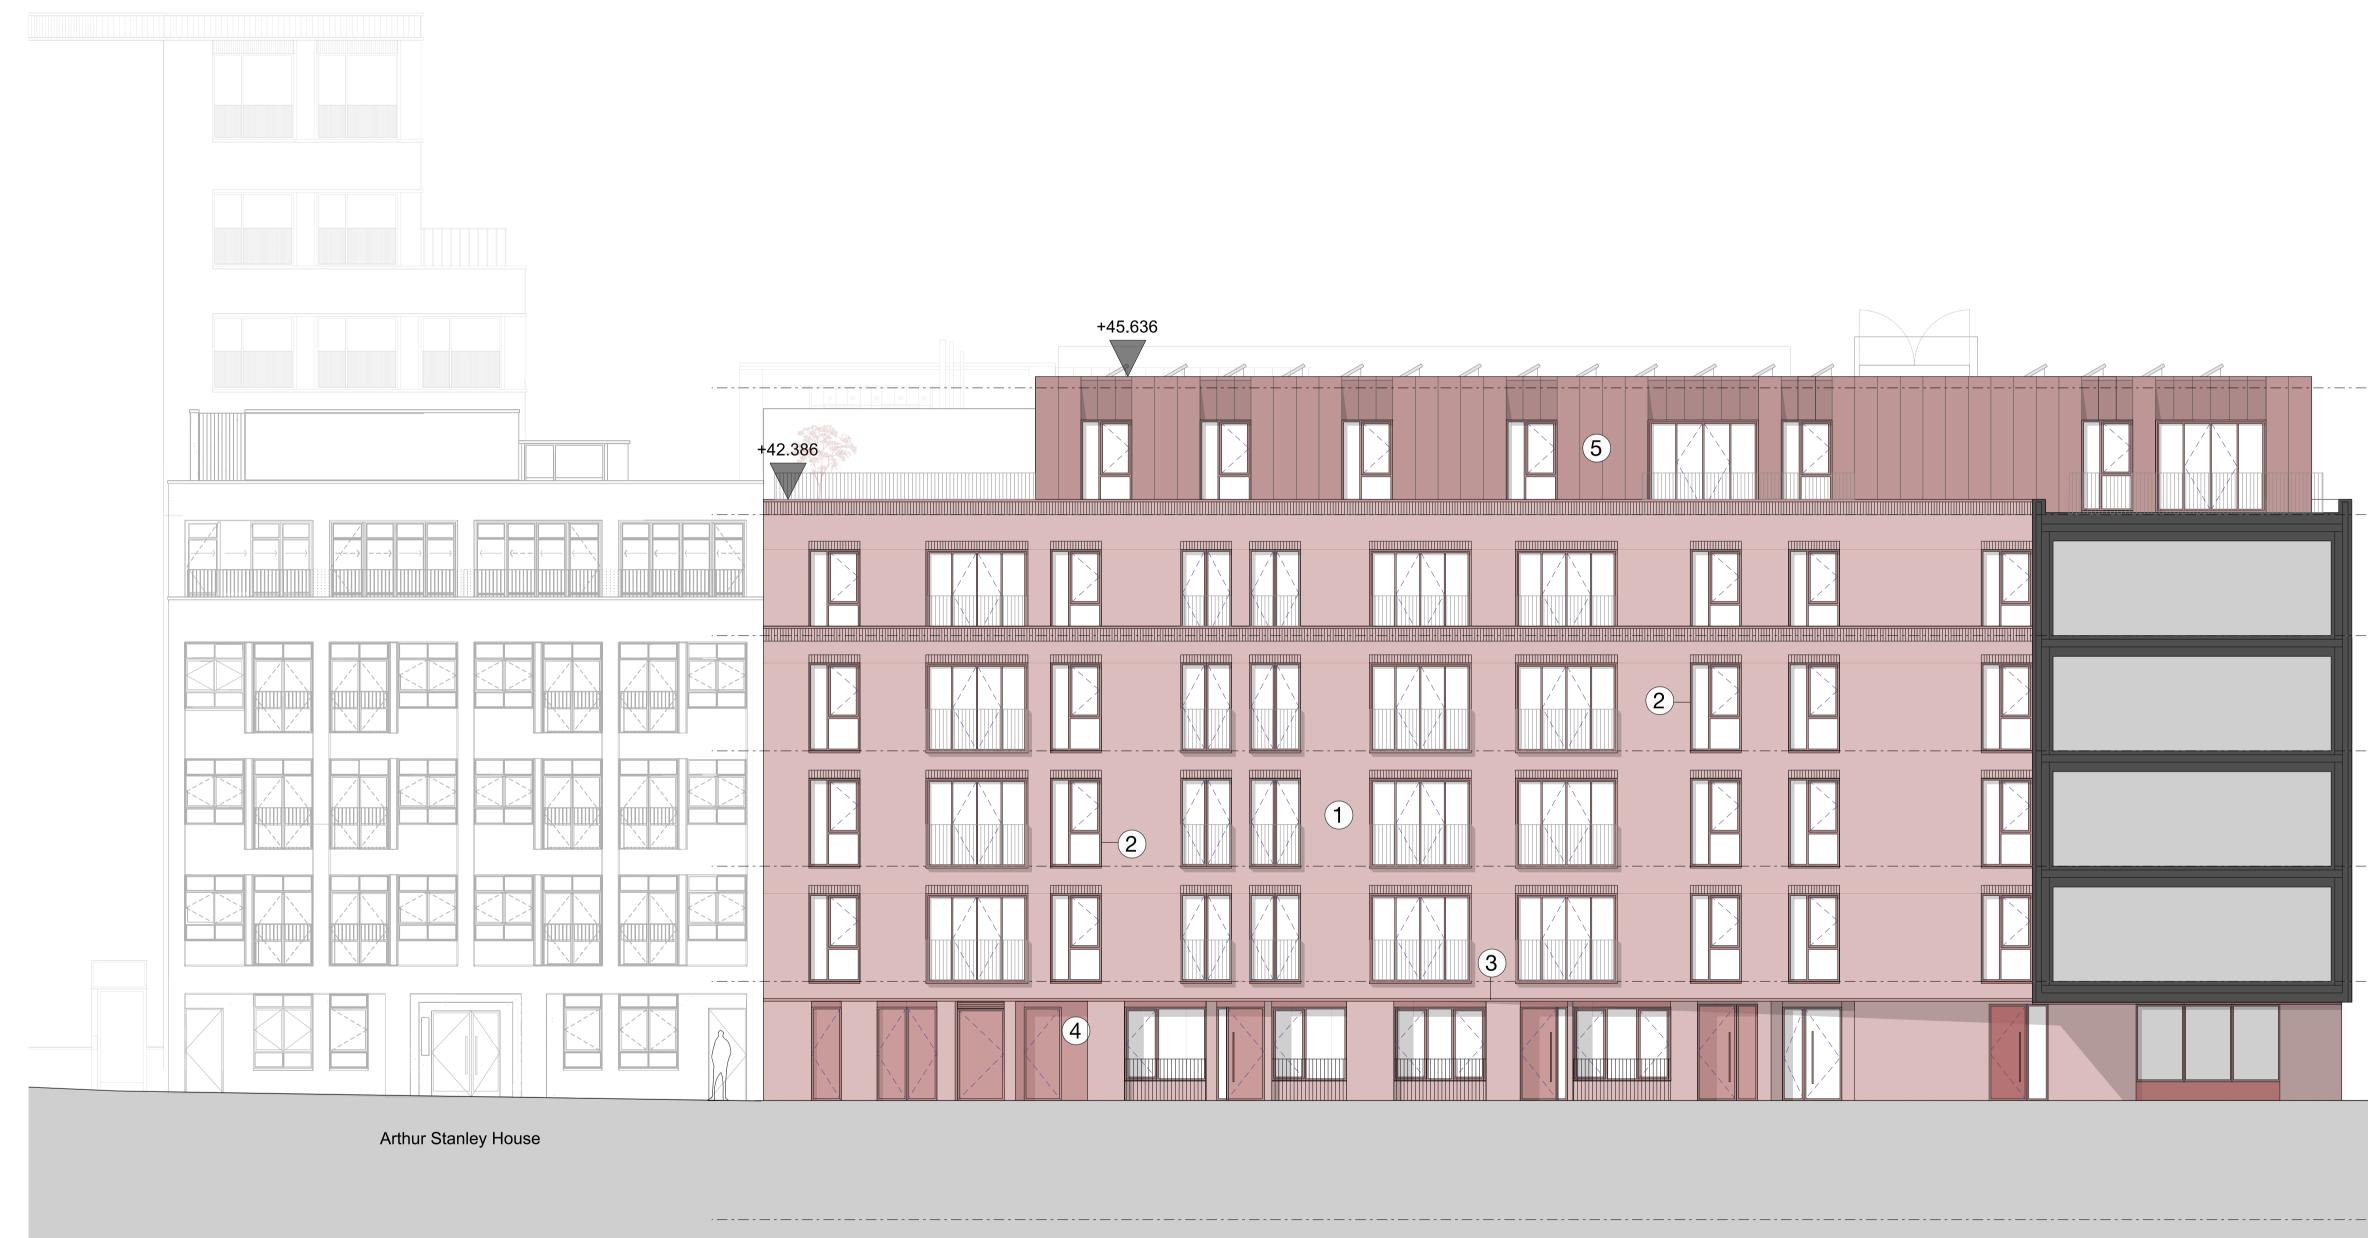

East Elevation

Notes

This drawing is copyright Piercy&Company. Do not scale from this drawing. All dimensions and levels to be checked on site by the contractor and such dimensions to be his responsibility. Report all drawing errors, omissions and discrepancies to the architect.

## Material Key:

- (1) Warm tone of brick
- 2 Red-toned window frames and handrail metalwork
- (3) Reconstituted cast stone detailing
- Painted metail cladding  $(\mathbf{4})$
- Warm-toned metal cladding (5)

+45.336 RF 3350 +41.986  $\bigtriangledown$ 05 3200 +38.786  $\bigtriangledown$ 04 3050 +35.736 03 3050 +32.686 02 3050 +29.636  $\overline{}$ 01 3150 +26.486 G 3150 +23.336 В

A 21.05.21 Planning updates Rev Date Description