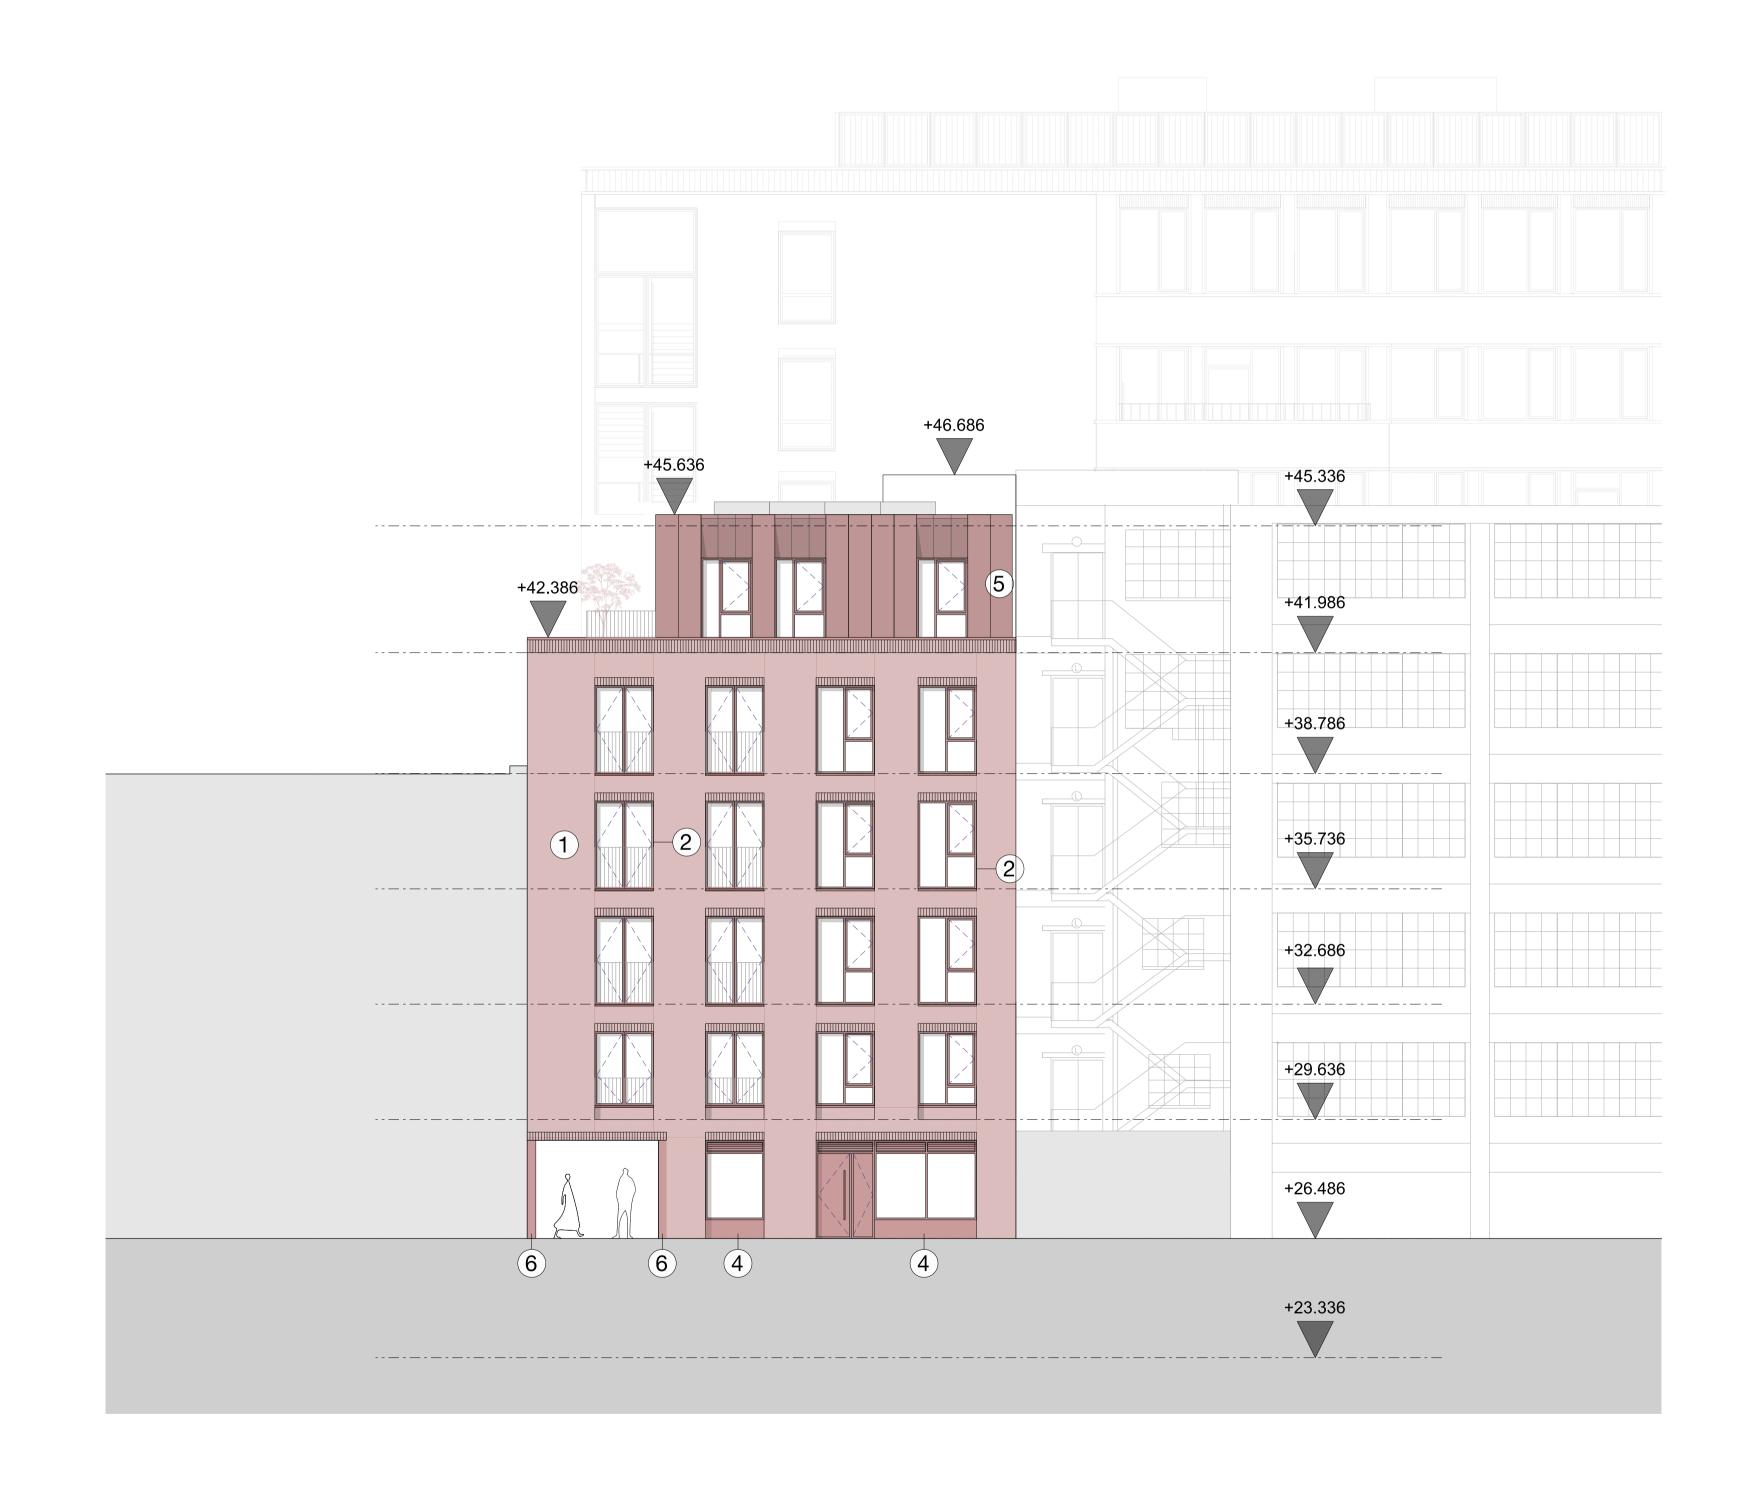

Elevation

This drawing is copyright Piercy&Company.
Do not scale from this drawing.
All dimensions and levels to be checked on site by the contractor and such dimensions to be his responsibility.
Report all drawing errors, omissions and discrepancies to the architect.

## Material Key:

- 1 Warm tone of brick
- 2 Red-toned window frames and handrail metalwork
- Reconstituted cast stone detailing
- Painted metail cladding
- Warm-toned metal cladding
- Glazed corner brick

## North Elevation

| Drawn    | Checke     | ed    | Approved |        |    |
|----------|------------|-------|----------|--------|----|
| KC       | VP         | VP    |          |        |    |
| Drawing  | Status     |       |          |        |    |
| Planning |            |       |          |        |    |
| Project  | Discipline | Level | Series   | Dwg No | Re |
| 13565    | Α          | LXX   | 05       | 302    | Α  |