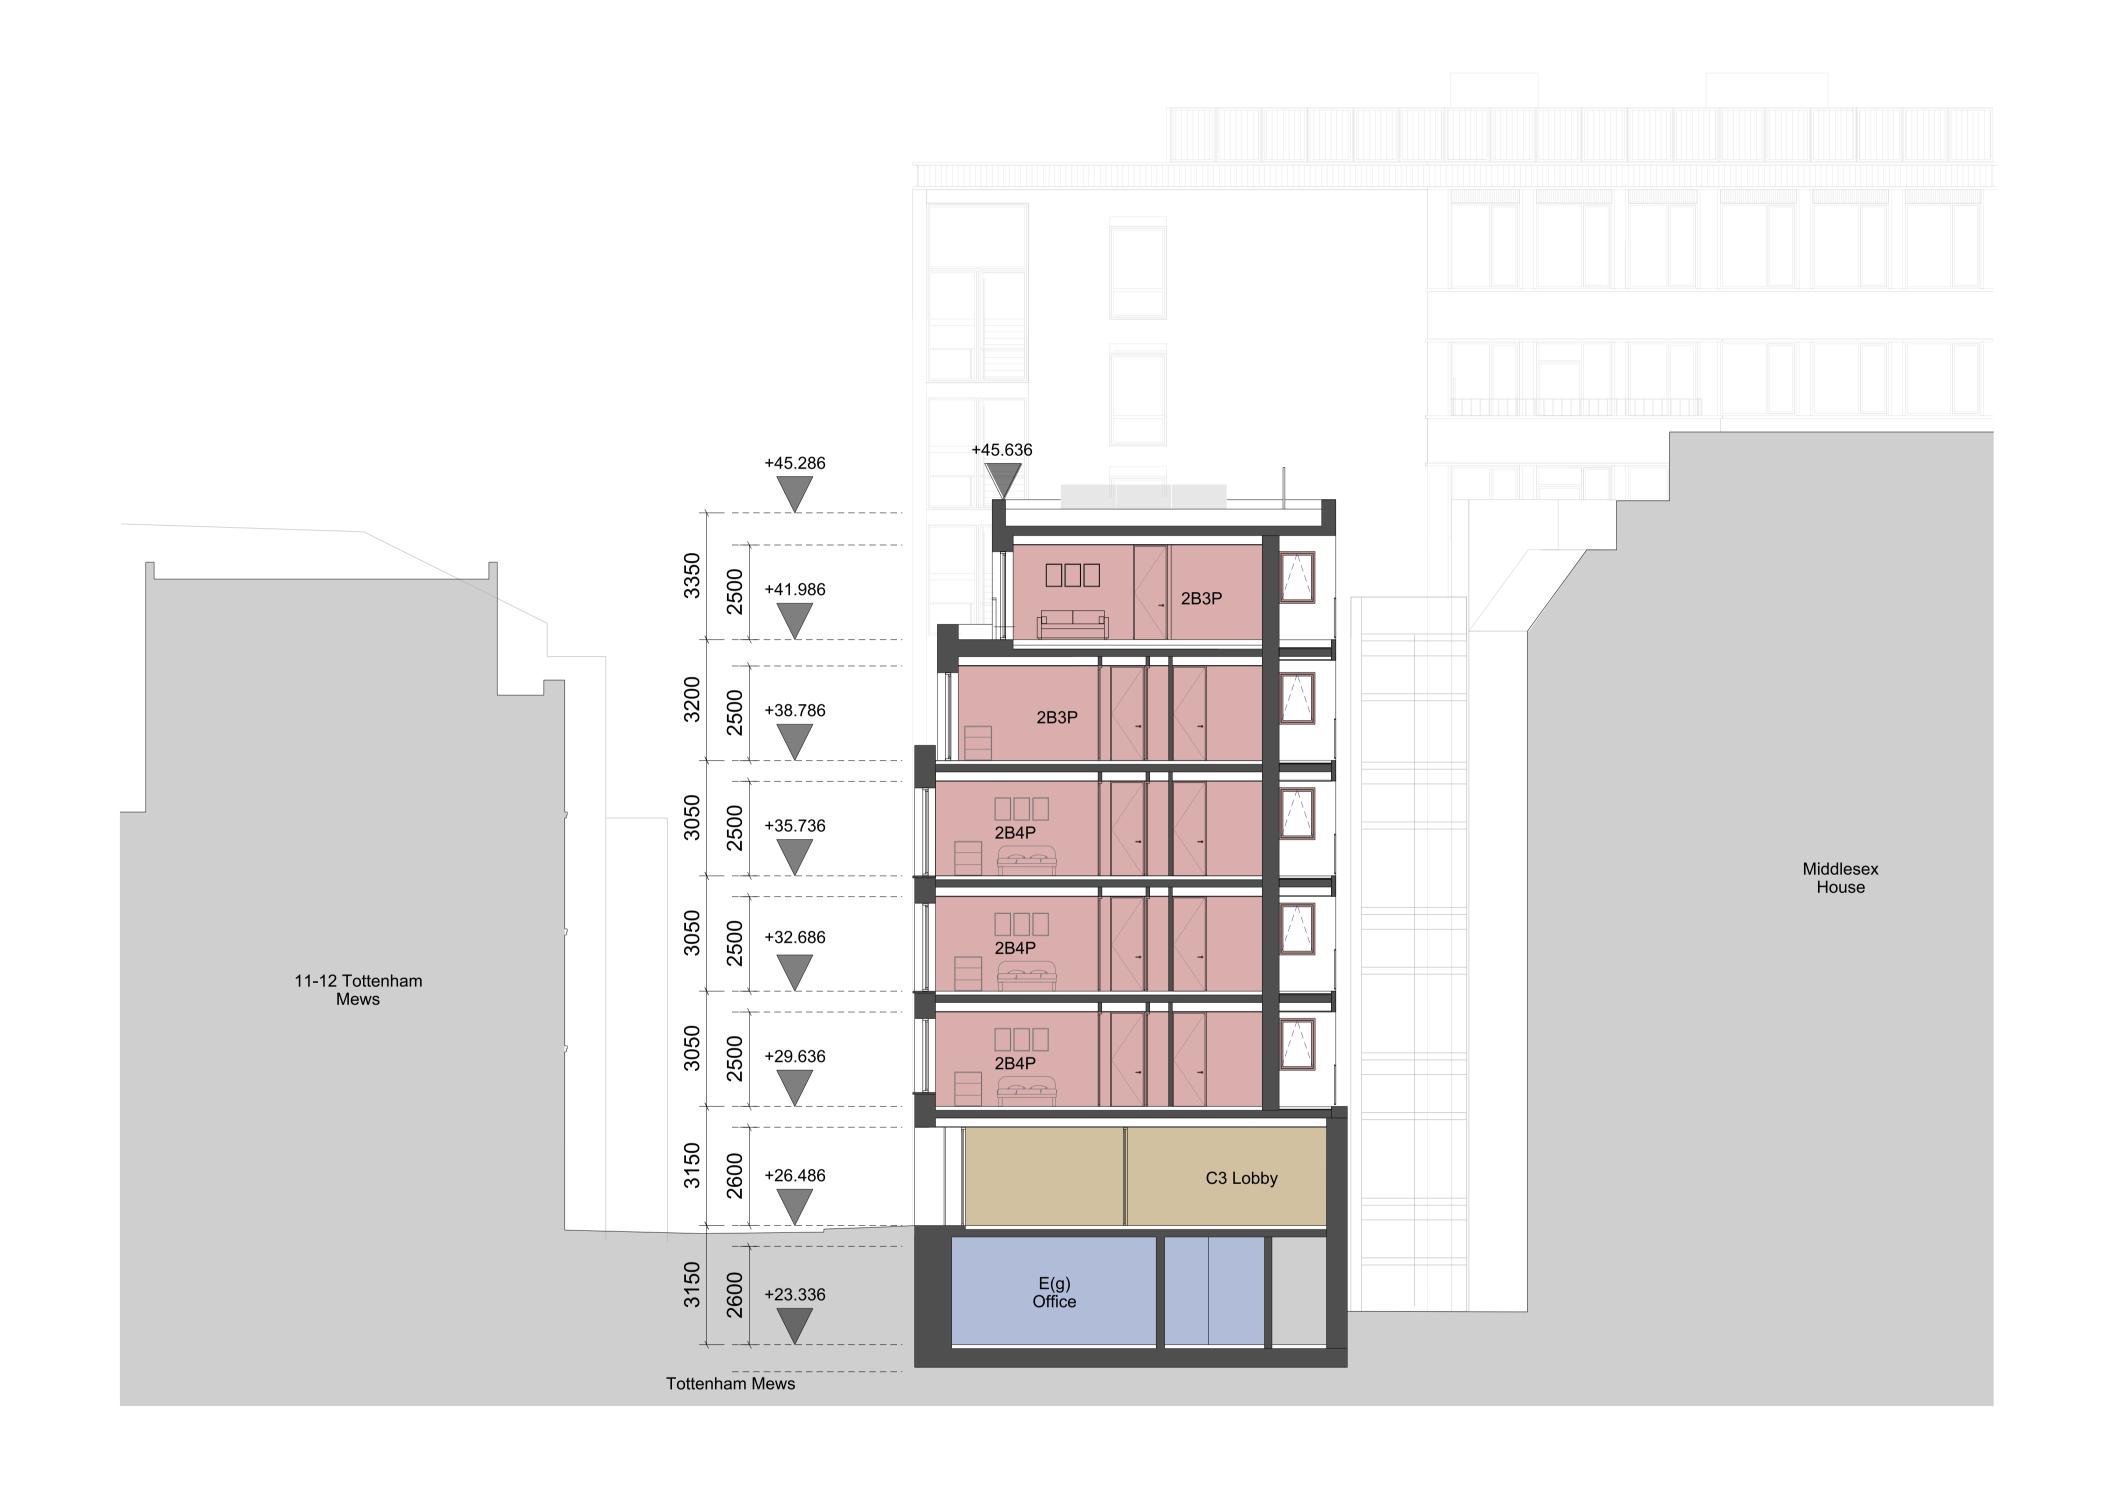

## Section C-C

| Drawn | Checked | Approved |
|-------|---------|----------|
| KC    | VP      | ML       |