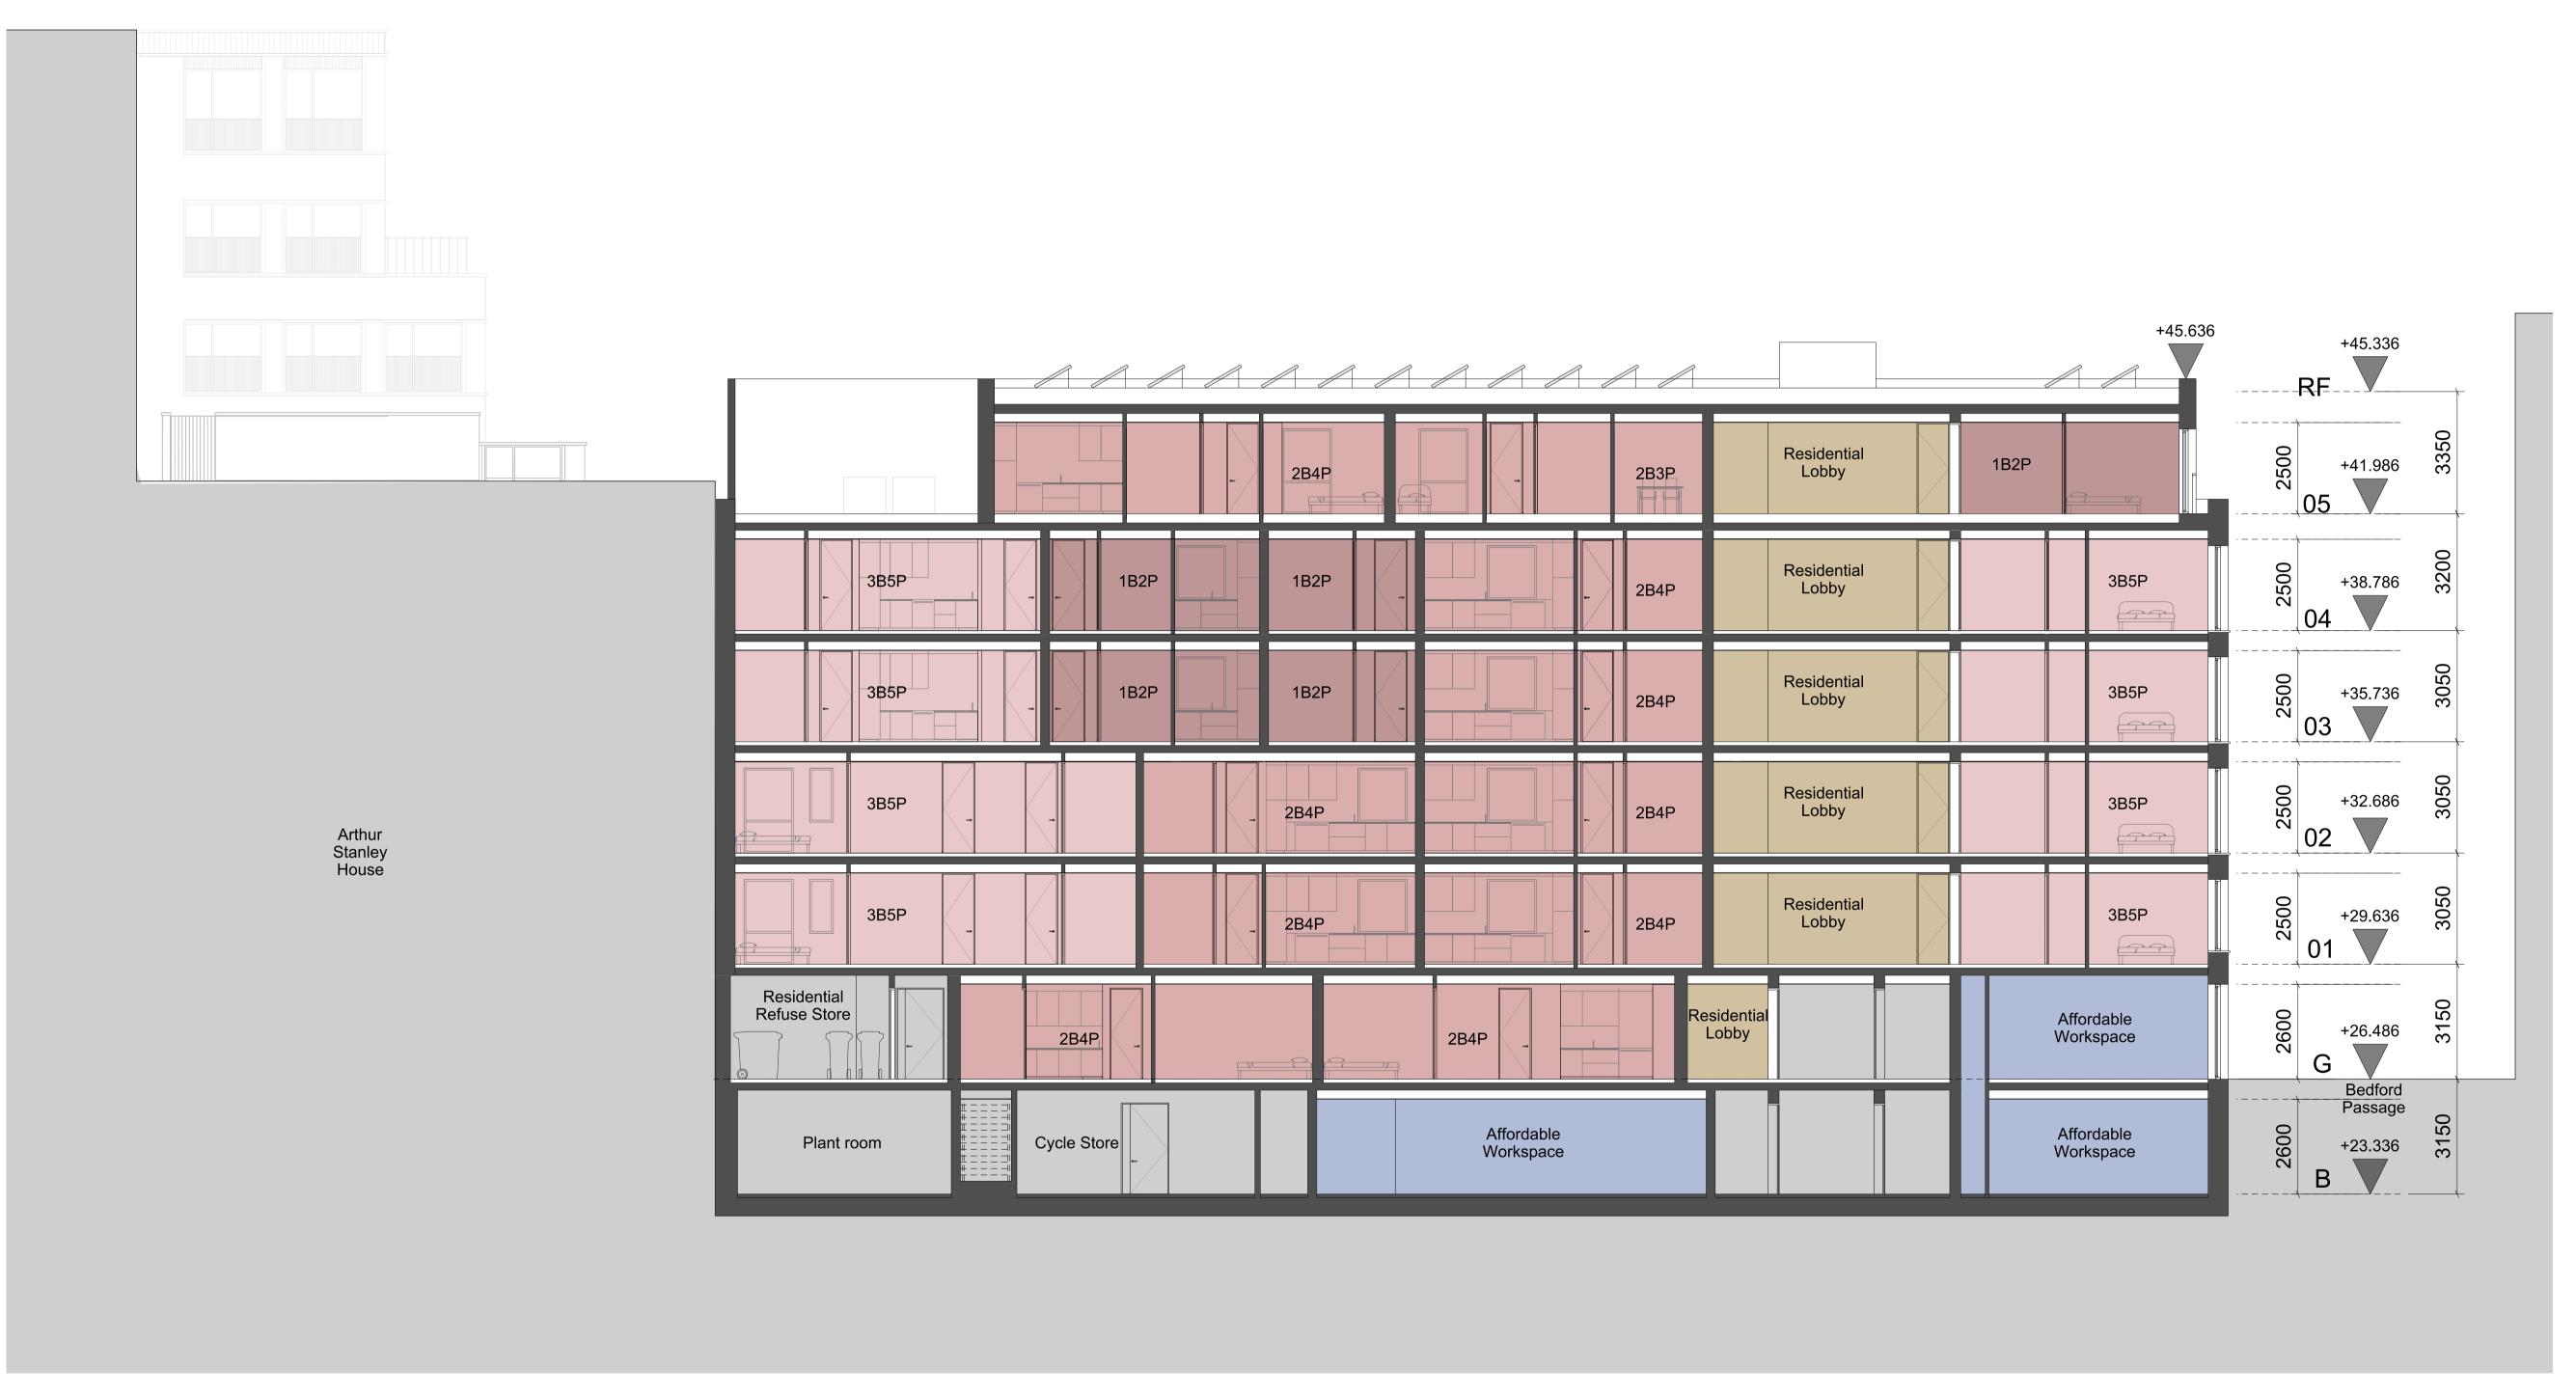

## Section B-B

| Dona dan sal | D      | T1          | D 17. |
|--------------|--------|-------------|-------|
| Planning     |        |             |       |
| Drawing :    | Status |             |       |
| KC           | VP     | ML          |       |
| Drawn        | Checke | ed Approved |       |