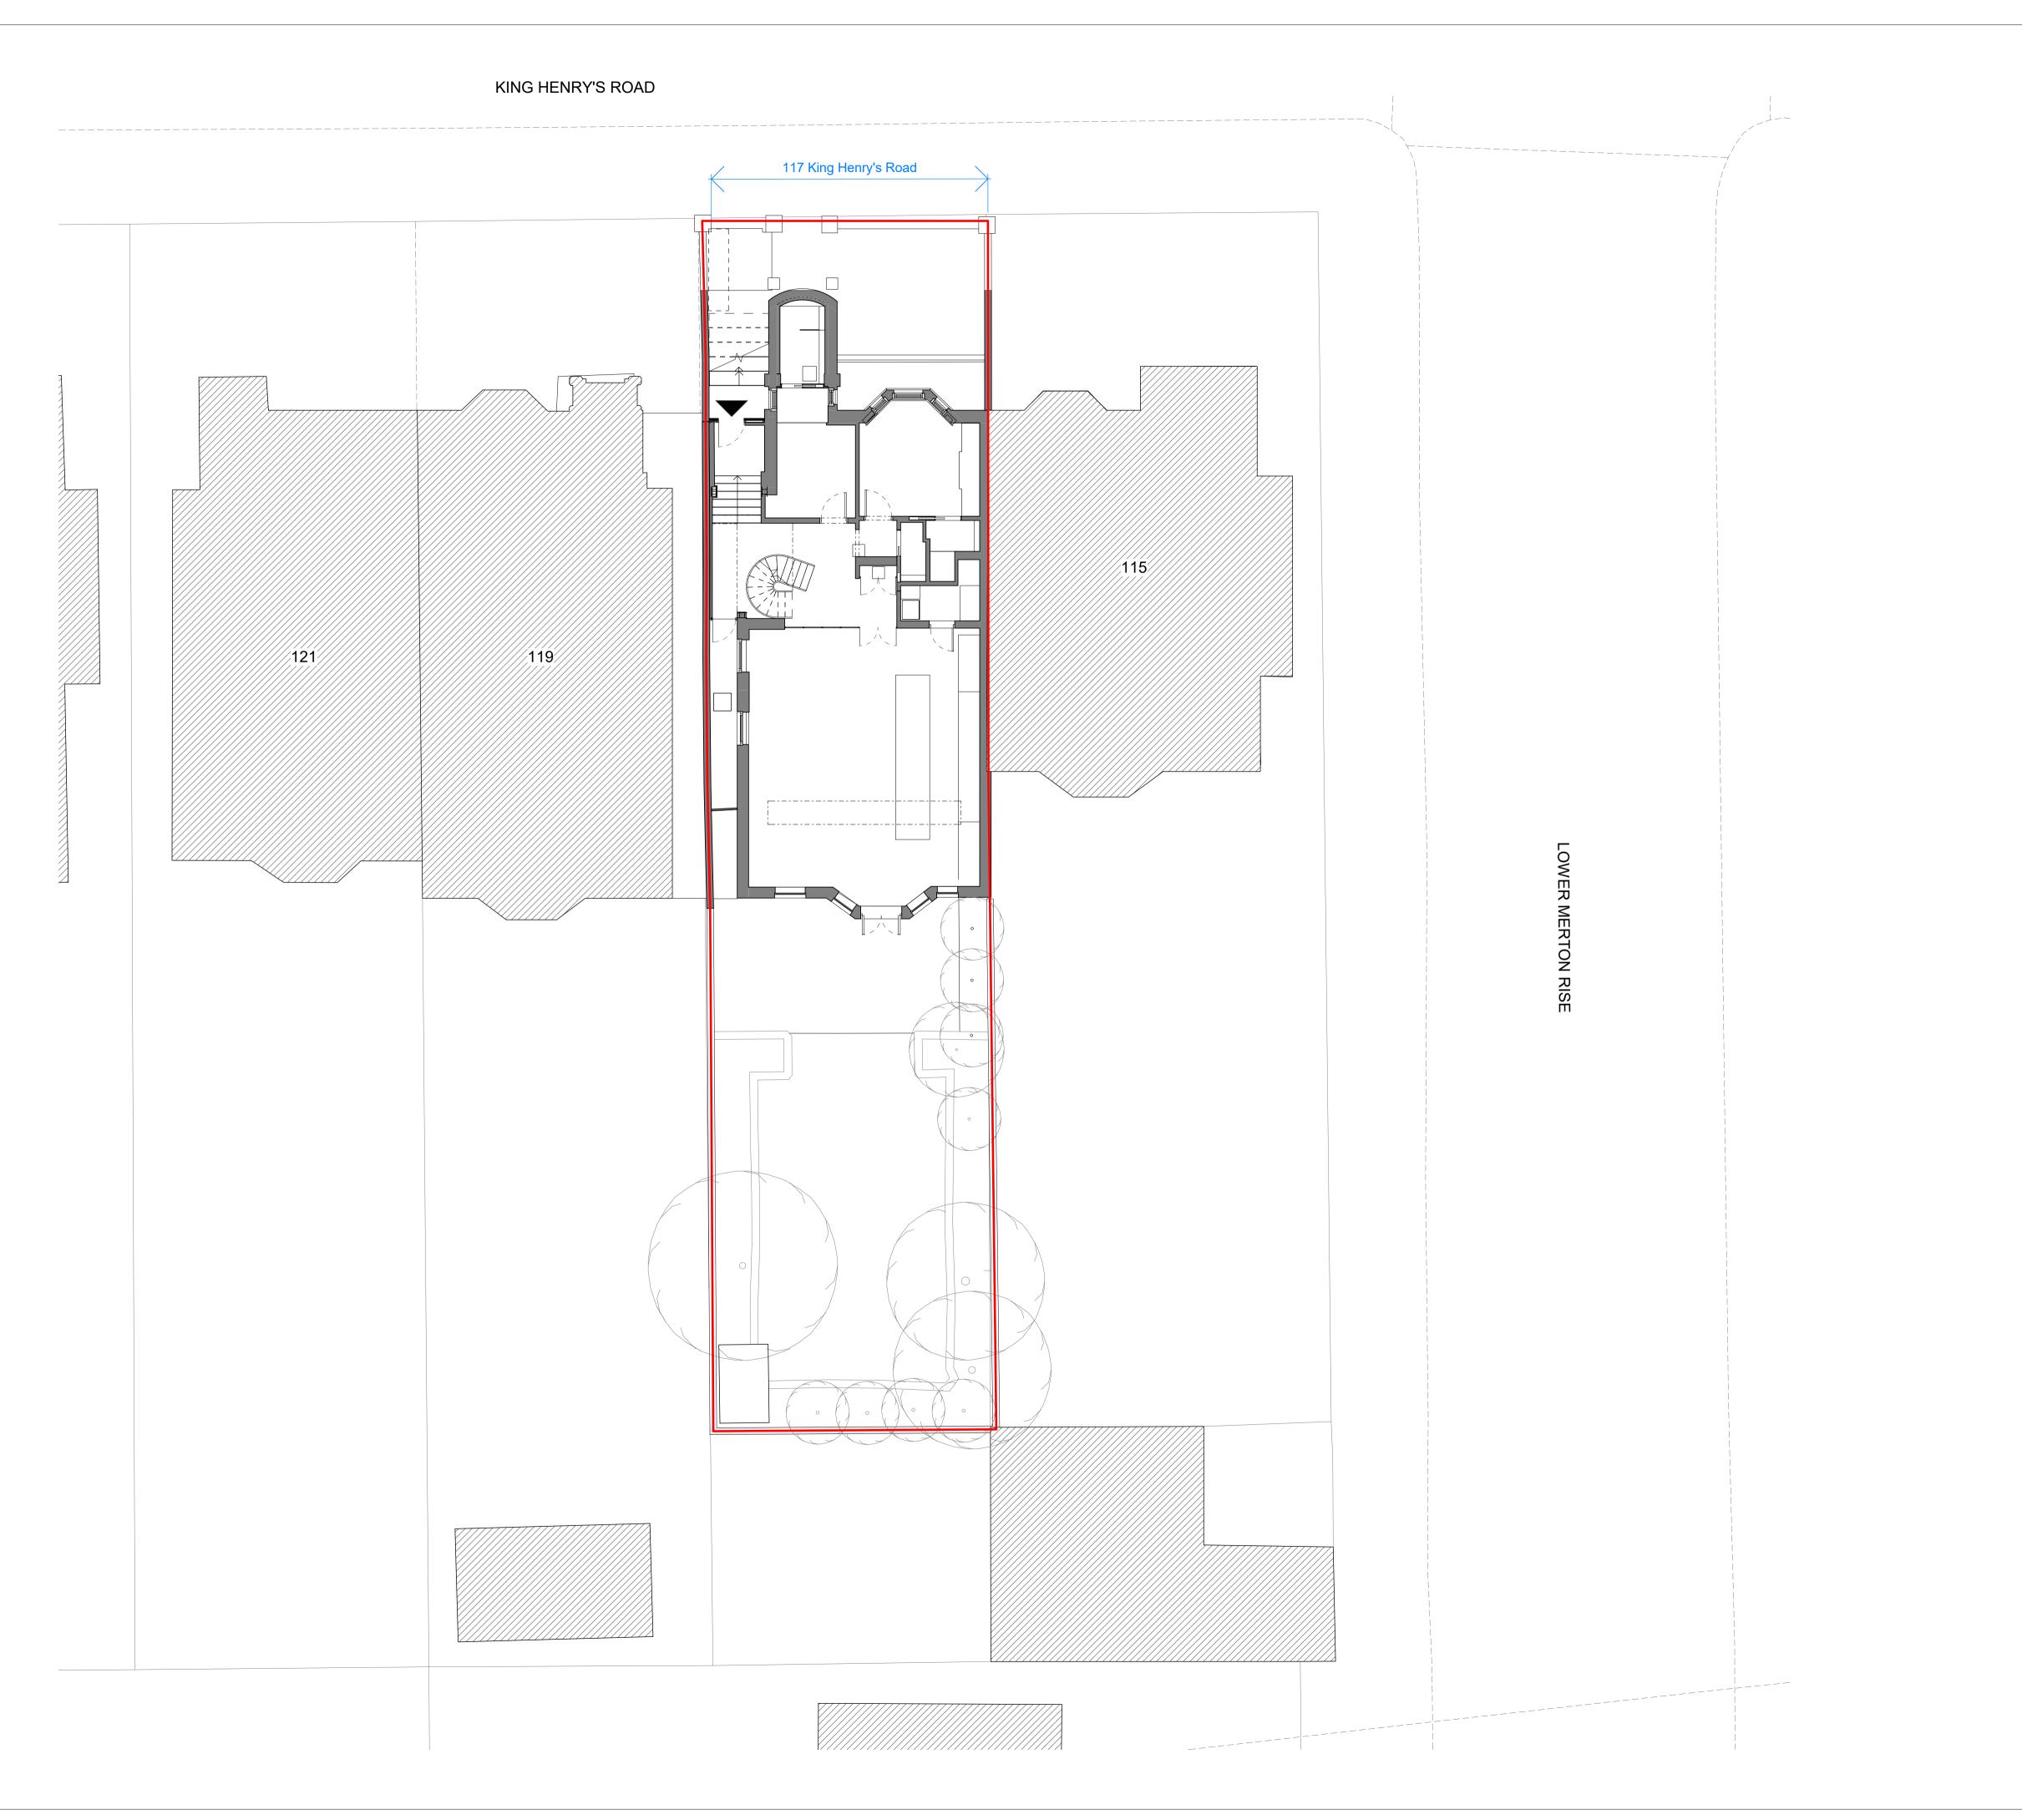

## PLANNING The contractor must check dimensions on site. Only figured dimensions to be worked from. Any discrepancies must be reported to the architect before proceeding. This drawing is © copyright Platform 5 Architects llp NOTES: P2 25.05.21 Issued for Planning P1 10.05.21 Issued for Information Rev. Date Description Checked 0 1 2 3 4 5 SCALE 1:100 @ A1 Platform 5 architects e info@platform5architects.com w www.platform5architects.com PROJECT TITLE: 117 King Henry's Road DRAWING TITLE:

Proposed Site Plan

FIRST ISSUE DATE:

May 2021

PROJECT NO:

21-105

DRAWING NO:

050

050

scale@a1: scale@a3: 1:100 1:200

REVISION: