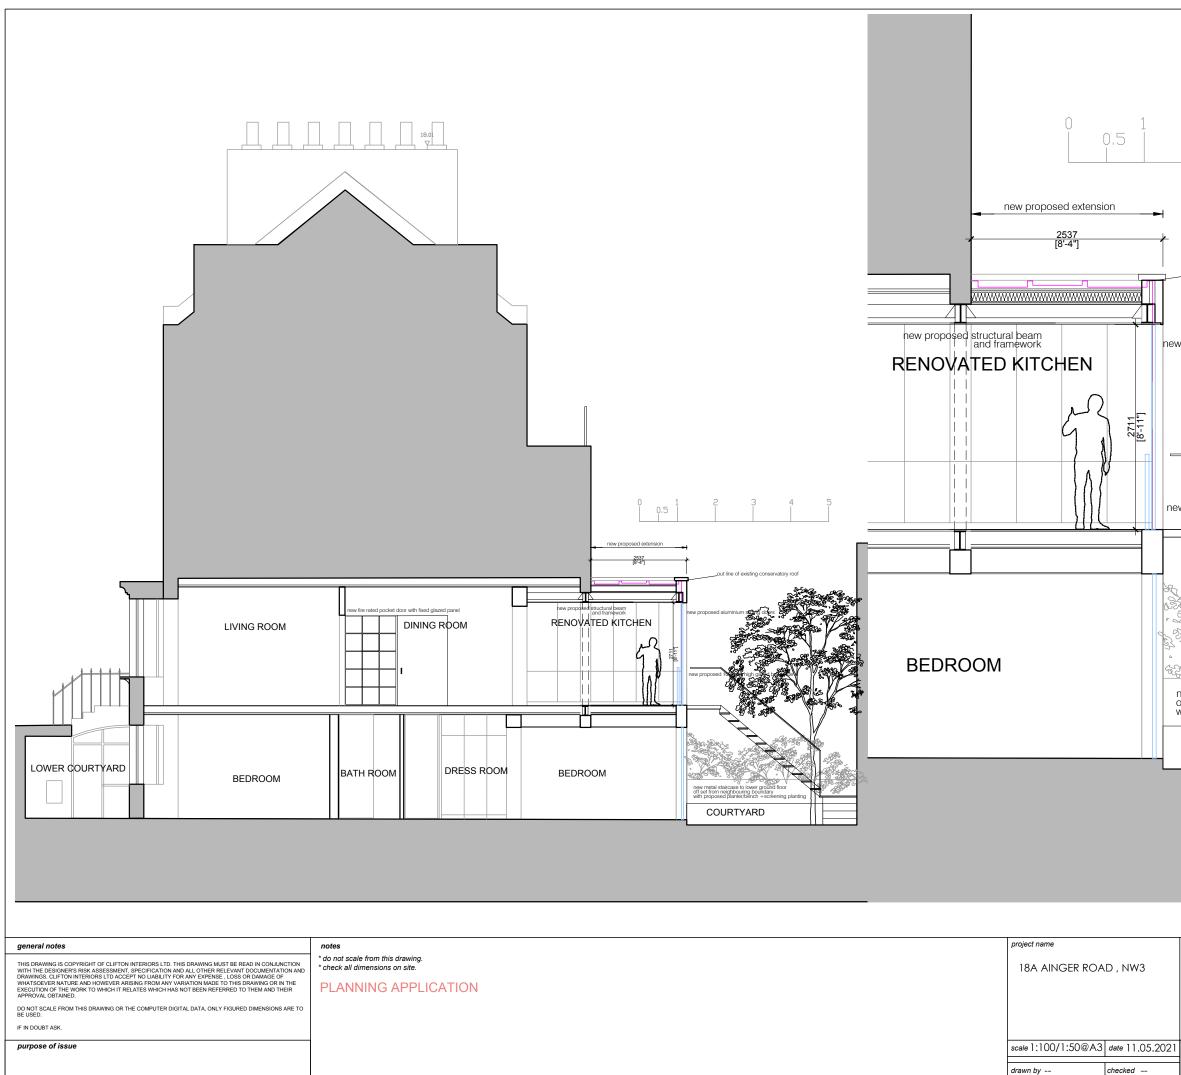

| 2 3                                                                                                                        | 4 5                                                                                                                       |
|----------------------------------------------------------------------------------------------------------------------------|---------------------------------------------------------------------------------------------------------------------------|
|                                                                                                                            |                                                                                                                           |
| out line of existing conservatory roof                                                                                     |                                                                                                                           |
| ew proposed 1000mm tript pazed pausta                                                                                      |                                                                                                                           |
| new metal staircase to lower ground floor<br>off set from neighbouring boundary<br>with proposed planter/bench + screening | planting                                                                                                                  |
| COURTYARD                                                                                                                  |                                                                                                                           |
|                                                                                                                            |                                                                                                                           |
| drawing title                                                                                                              |                                                                                                                           |
| CLIFTON INTERIORS<br>PROPOSED SECTION AA                                                                                   | CLIFTON INTERIORS LTD<br>168 Regents Park Road<br>Primrose Hill, London NW1 8XN<br>t : 020 7586 5533<br>f : 020 7586 1987 |
| 0000 PA-203 #                                                                                                              | e : info@cliftoninteriors.com<br>www.cliftoninteriors.com                                                                 |