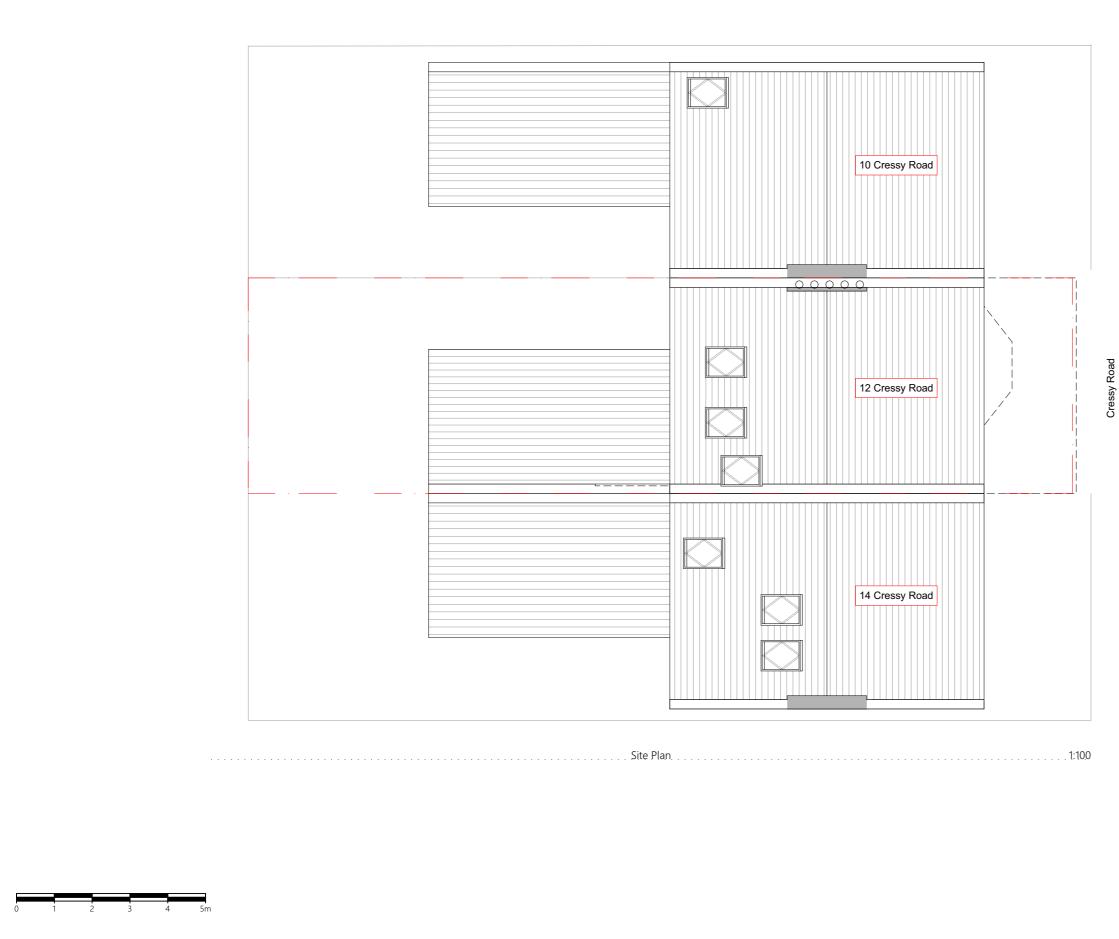

\_ \_ \_

| 12 Cress     | y Road, NW     | /3 2LY             |
|--------------|----------------|--------------------|
| Job Code     |                |                    |
| CSY          |                |                    |
| Document Ref |                |                    |
| GA-03-       | 1000           |                    |
| Title        |                |                    |
| Propos       | ed             |                    |
| Site Pla     | n              |                    |
| Issued for   |                |                    |
| Plannir      | ig             |                    |
| Drawn<br>AVT | Checked<br>SRH | Scale<br>1:100 @ A |
| Legend       |                |                    |