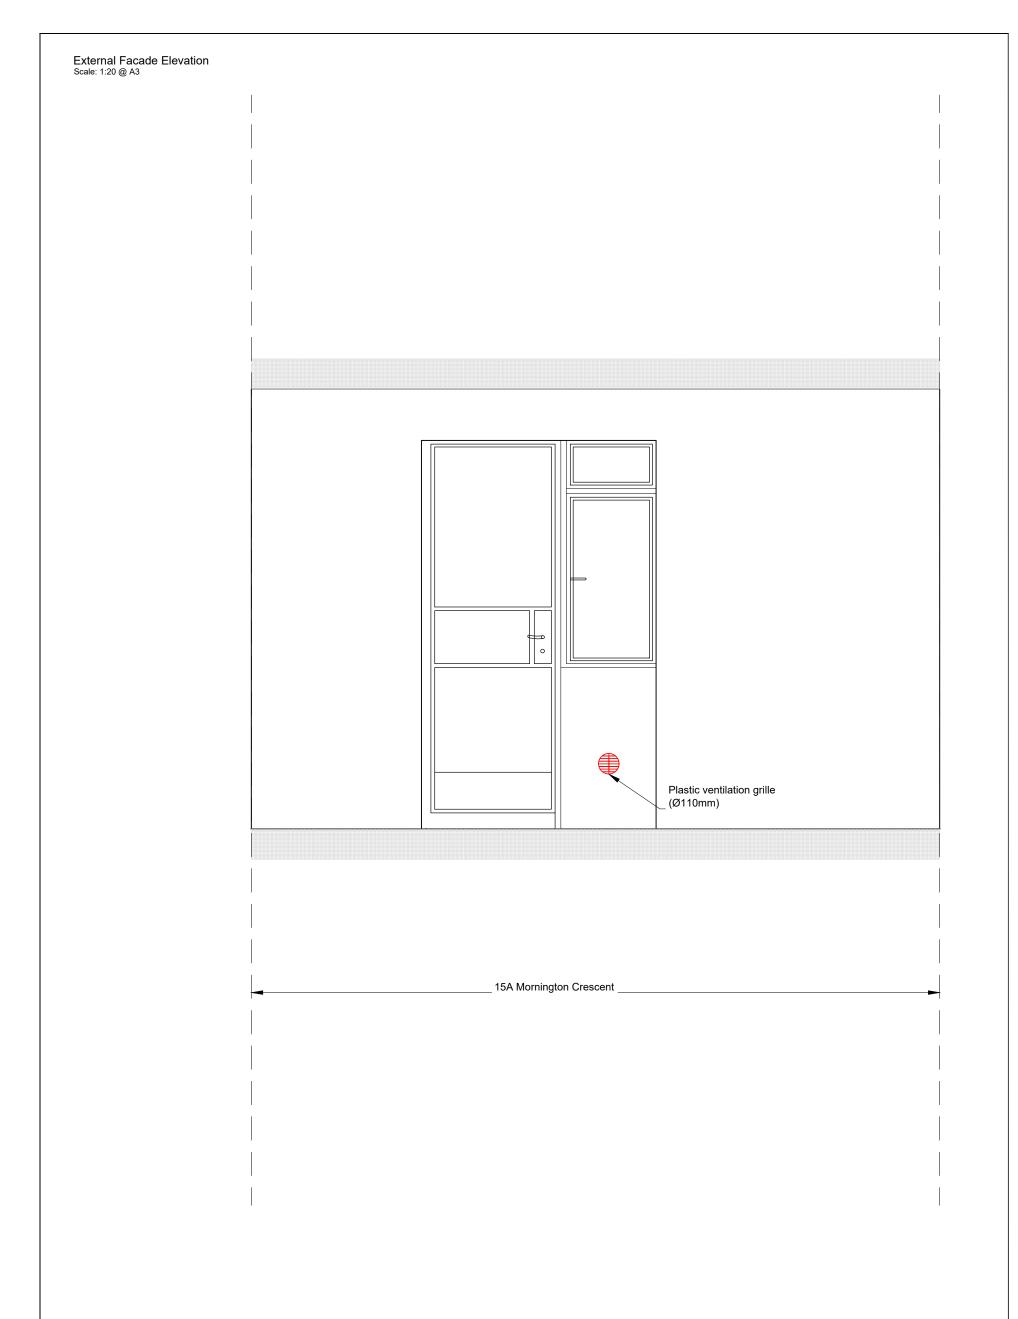

External Facade Elevation Scale: 1:20 @ A3 Plastic ventilation grille (Ø110mm) 15A Mornington Crescent