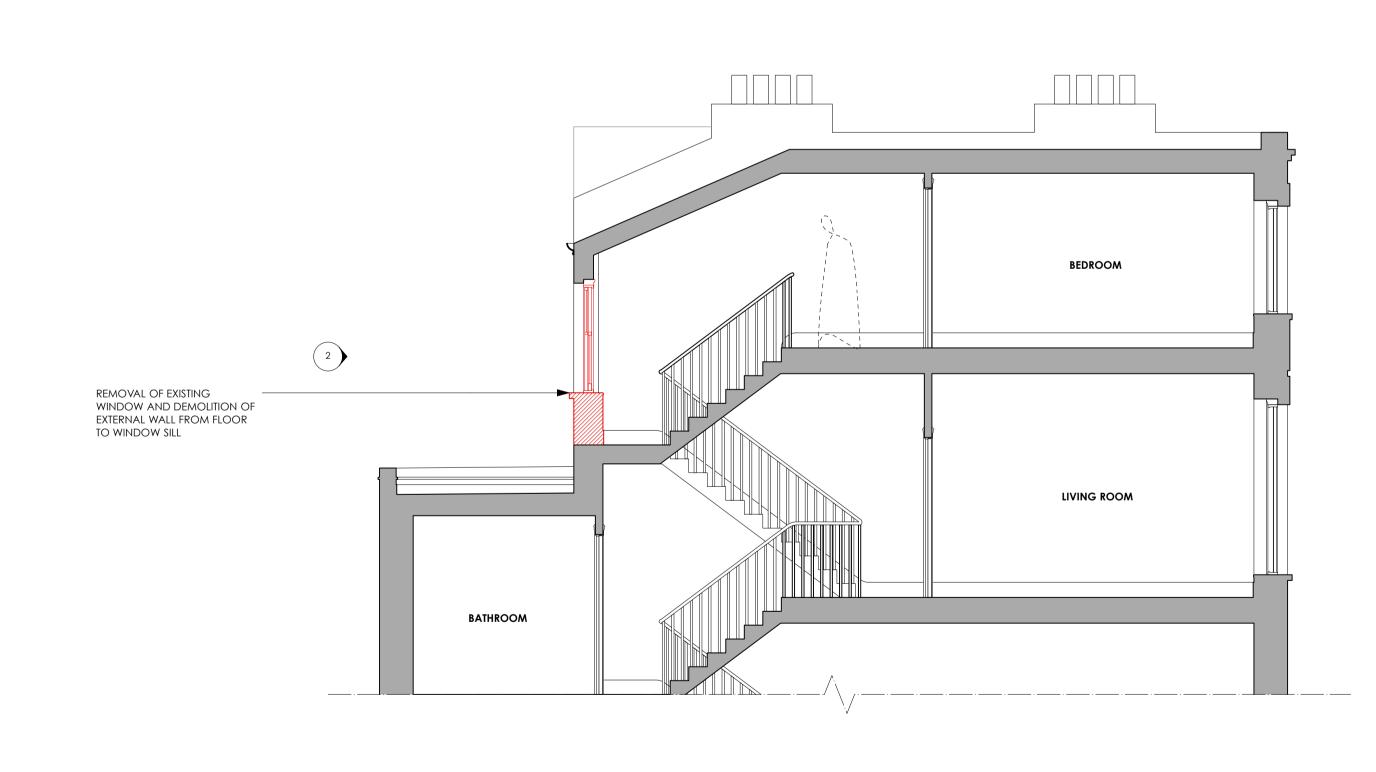

1 EXISTING FIRST FLOOR PLAN WITH DEMOLITION 1:50

3 EXISTING SECTION AA WITH DEMOLITION 1:50

TPM Studio Canonbury Yard New North Road London N1 7BJ EXISTING NORTH ELEVATION WITH DEMOLITION 1:50

REMOVAL OF EXISTING WINDOW AND DEMOLITION OF EXTERNAL WALL FROM FLOOR TO WINDOW SILL