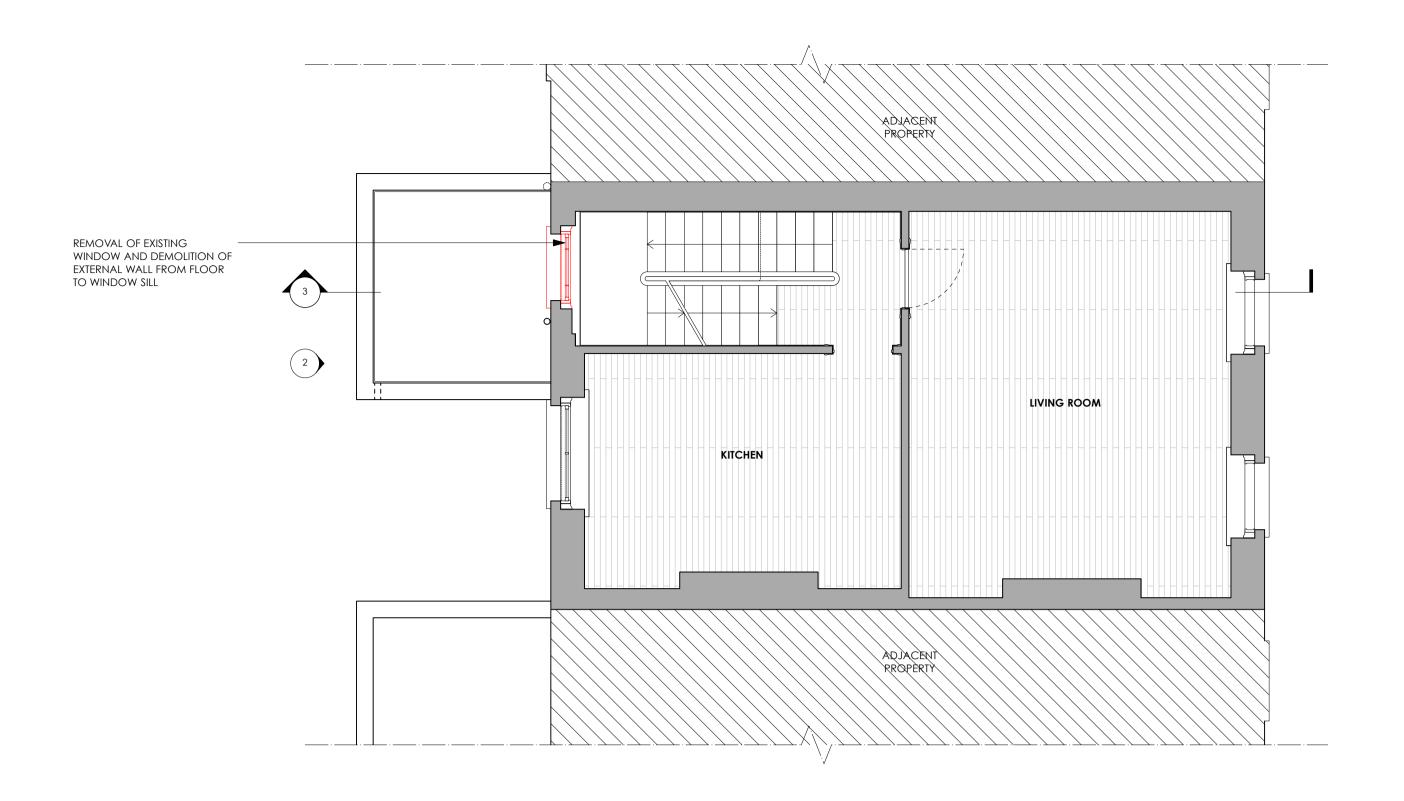

1 EXISTING FIRST FLOOR PLAN WITH DEMOLITION 1:50

3 EXISTING SECTION AA WITH DEMOLITION 1:50

TPM Studio Canonbury Yard New North Road London N1 7BJ EXISTING NORTH ELEVATION WITH DEMOLITION 1:50

REMOVAL OF EXISTING WINDOW AND DEMOLITION OF EXTERNAL WALL FROM FLOOR TO WINDOW SILL