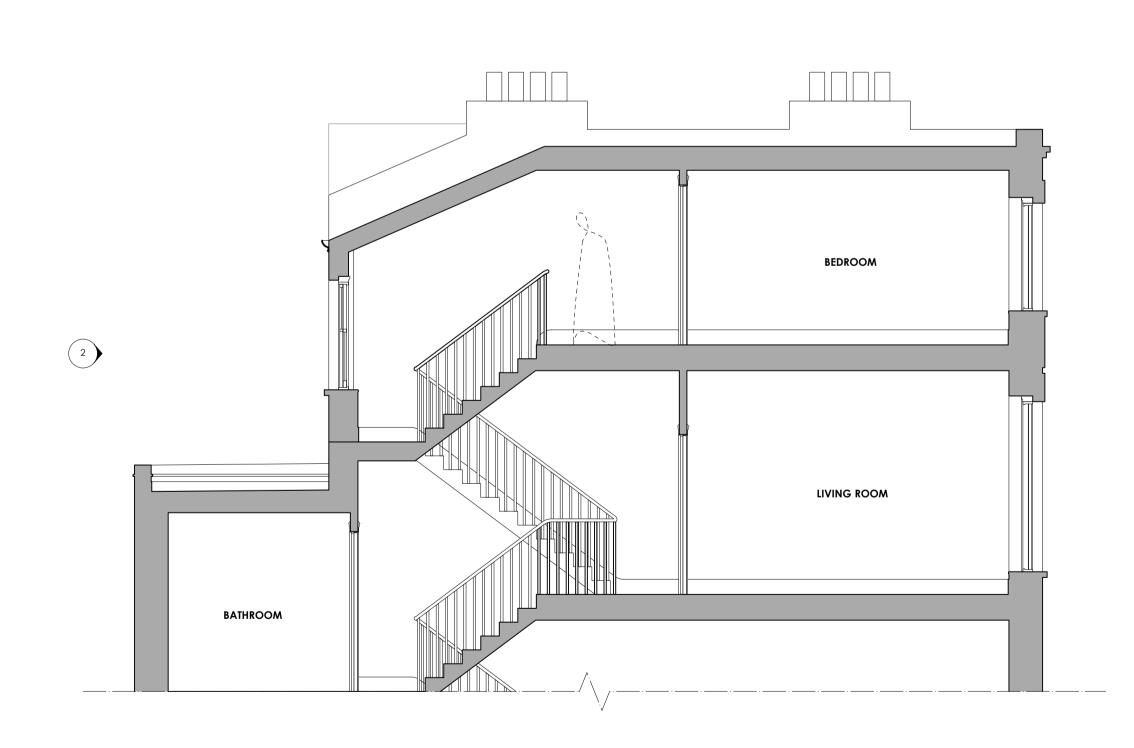

1 EXISTING FIRST FLOOR PLAN 1:50

3 EXISTING SECTION AA WITH DEMOLITION 1:50

Status:

TPM Studio Canonbury Yard New North Road London N1 7BJ +44 (0) 20 3773 3374

info@tpm-studio.co.uk

www.tpm-studio.co.uk

EXISTING NORTH ELEVATION WITH DEMOLITION 1:50

GENERAL NOTES:

1. ALL DIMENSIONS IN MM UNLESS OTHERWISE STATED

2. ALL DIMENSIONS TO BE CHECKED ON SITE BY THE CONTRACTOR

3. DO NOT SCALE FROM THIS DRAWING

4. TO BE READ IN CONJUNCTION WITH RELEVANT CONTRACT DRAWINGS

5. TO BE READ IN CONJUNCTION WITH RELEVANT ENGINEERS DRAWINGS

6. REPORT ANY ERRORS, OMISSIONS AND DISCREPANCIES TO THE ARCHITECT

Project Title: 60B GAISFORD STREET
Project Ref: 1119

Scale: 1:50 / A1
Sheet Title: EXISTING PLAN SECTION & ELEVATION
Sheet Ref: P110 / 1