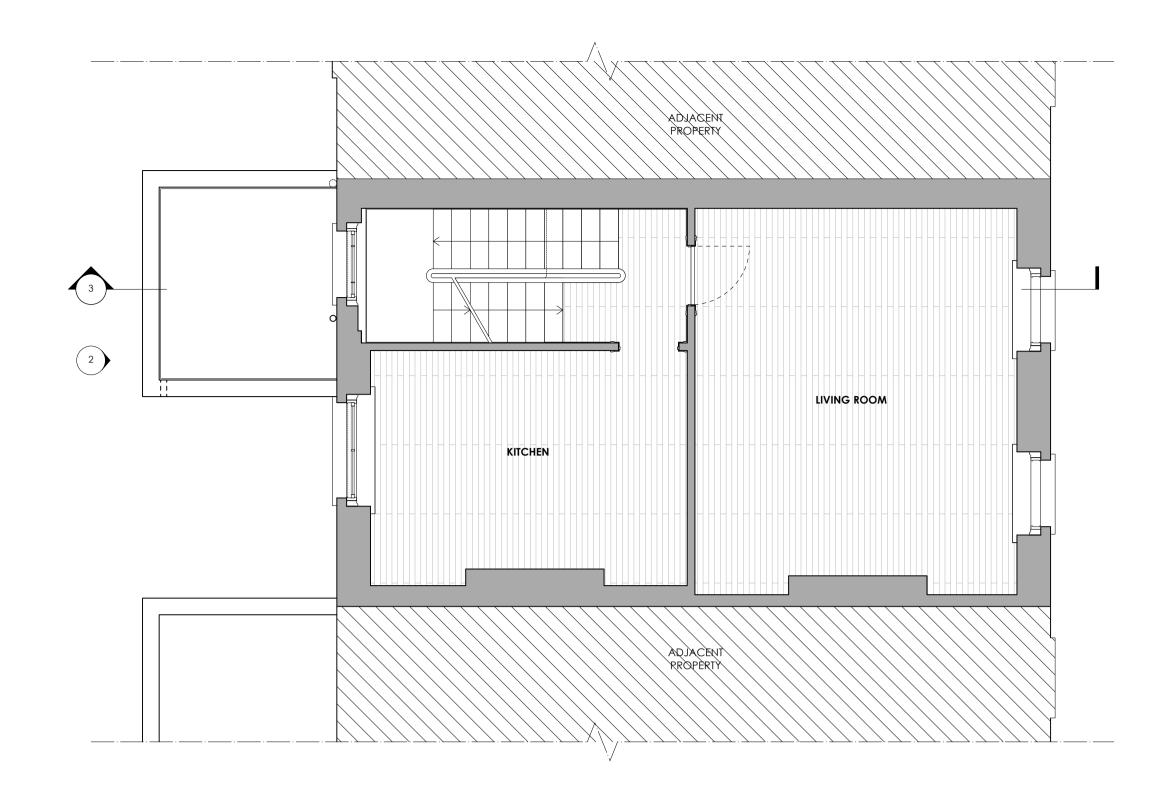

1 EXISTING FIRST FLOOR PLAN 1:50

3 EXISTING SECTION AA WITH DEMOLITION 1:50

Status:

TPM Studio Canonbury Yard New North Road London N1 7BJ +44 (0) 20 3773 3374

info@tpm-studio.co.uk

www.tpm-studio.co.uk

EXISTING NORTH ELEVATION WITH DEMOLITION 1:50

GENERAL NOTES:

1. ALL DIMENSIONS IN MM UNLESS OTHERWISE STATED

2. ALL DIMENSIONS TO BE CHECKED ON SITE BY THE CONTRACTOR

3. DO NOT SCALE FROM THIS DRAWING

4. TO BE READ IN CONJUNCTION WITH RELEVANT CONTRACT DRAWINGS

5. TO BE READ IN CONJUNCTION WITH RELEVANT ENGINEERS DRAWINGS

6. REPORT ANY ERRORS, OMISSIONS AND DISCREPANCIES TO THE ARCHITECT

Project Title: 60B GAISFORD STREET
Project Ref: 1119

Scale: 1:50 / A1
Sheet Title: EXISTING PLAN SECTION & ELEVATION
Sheet Ref: P110 / 1