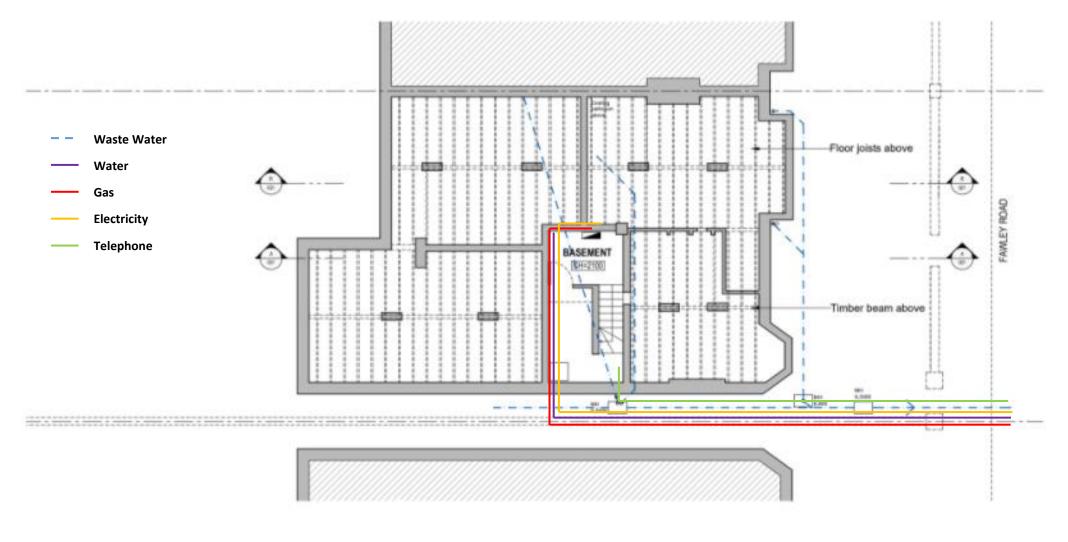

Existing Basement Floor Plan Scale 1:100 @ A3 0 1 2 3 4 5m

| 10.09.2019                                                                                                                                                | Hex | Designa | Date | - | ligner) C | molect | 1:100 @ A3 08.02.2017 JDS DS      | -                         | 561 Finchley    |                           |
|-----------------------------------------------------------------------------------------------------------------------------------------------------------|-----|---------|------|---|-----------|--------|-----------------------------------|---------------------------|-----------------|---------------------------|
| THIS CRAWING HAS BEEN PREPARED BY DIS DESIGN SOLUTIONS AND THE DATA CONTAINED HEREIN MAY BE USED OR REPRICOUCED ONLY WITH DIS DESIGN SOLUTIONS' APPROVAL. | ĺ   |         |      |   |           |        | Existing Basement Floor Plan      | JS<br>design<br>solutions | Phone 020 741   | 33 39<br>94 42<br>HBB/K.C |
|                                                                                                                                                           |     |         |      |   |           |        | 8a Fewley Road<br>London, NW6 1SH | 7ropt n.<br>19 / 0348     | Treampon<br>012 | 0                         |