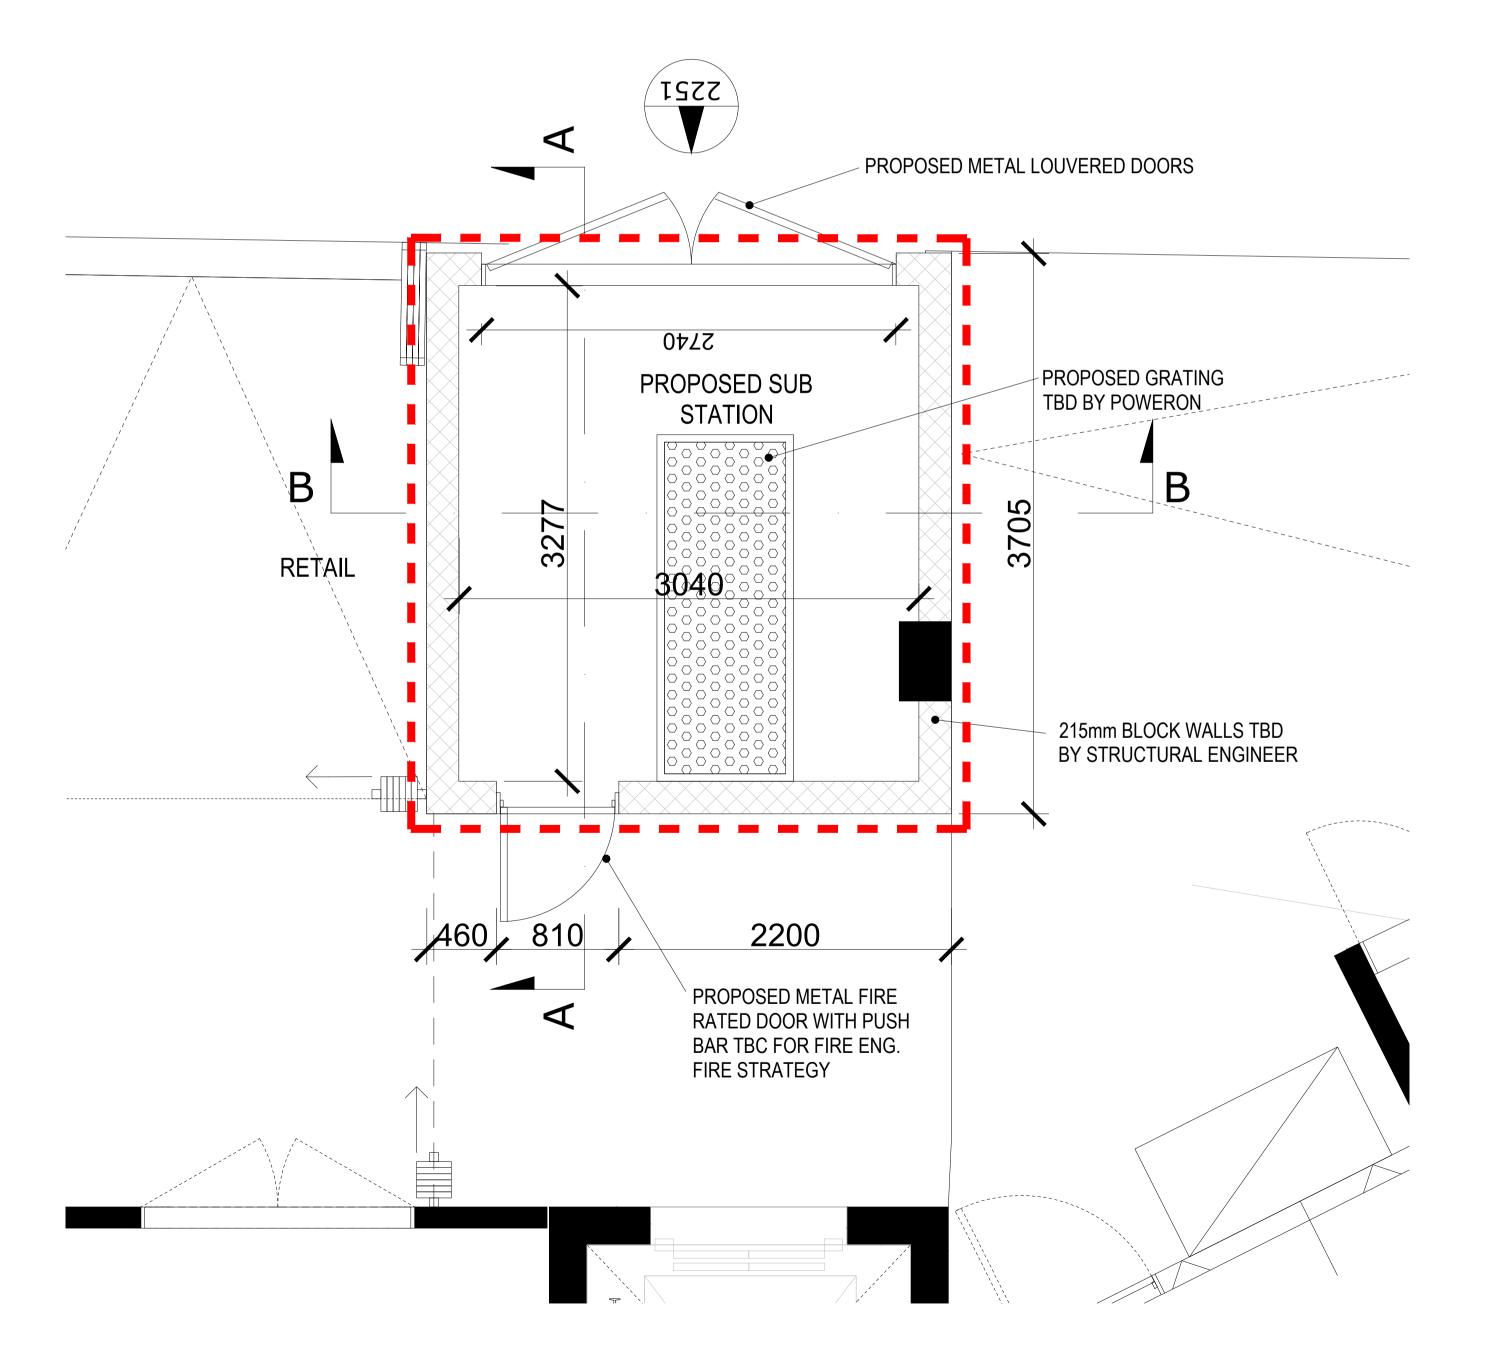

PLAN - A2 PROPOSED SUBSTATION SCALE 1:25 @ A1

KEY:

Site boundary

For Planning For Planning For information

18/05/21 BJ P3 12/04/21 BJ P2 31/03/21 BJ P1 Date Check Rev

Revision description

Project

LABS Camden, London, NW1 8AB

Drawing

PROPOSED PLAN & SECTIONS

SUBSTATION (SUI GENERIS)

Drawn CCC

1:25 @ A1

Scale

P3

Job no. Drawing no. Rev 18.102.01 A2-2250

PLANNING