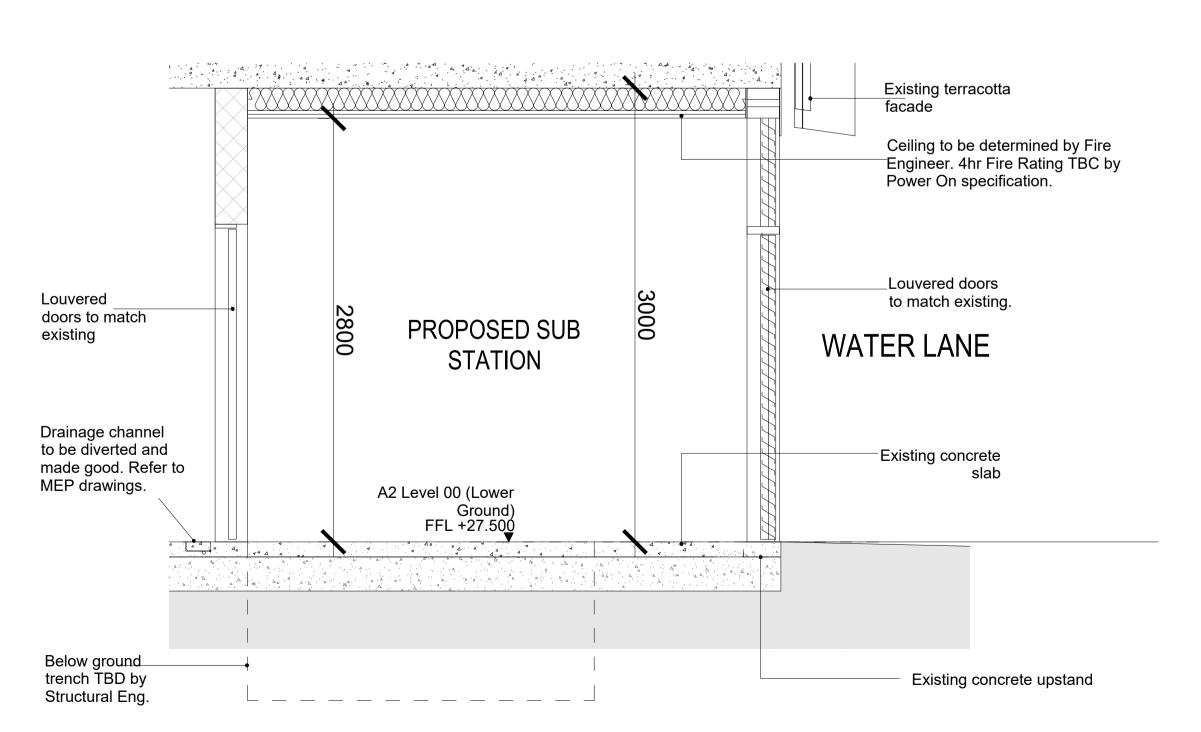

## WATER LANE

SECTION BB - A2 PROPOSED SUBSTATION SCALE 1:25 @ A1

SECTION AA - A2 PROPOSED SUBSTATION SCALE 1:25 @ A1

Copyright

PROPOSED PLAN & SECTIONS

SUBSTATION (SUI GENERIS)

Drawn CCC

1:25 @ A1

Scale

P3

Job no. Drawing no. Rev 18.102.01 A2-2250

PLANNING