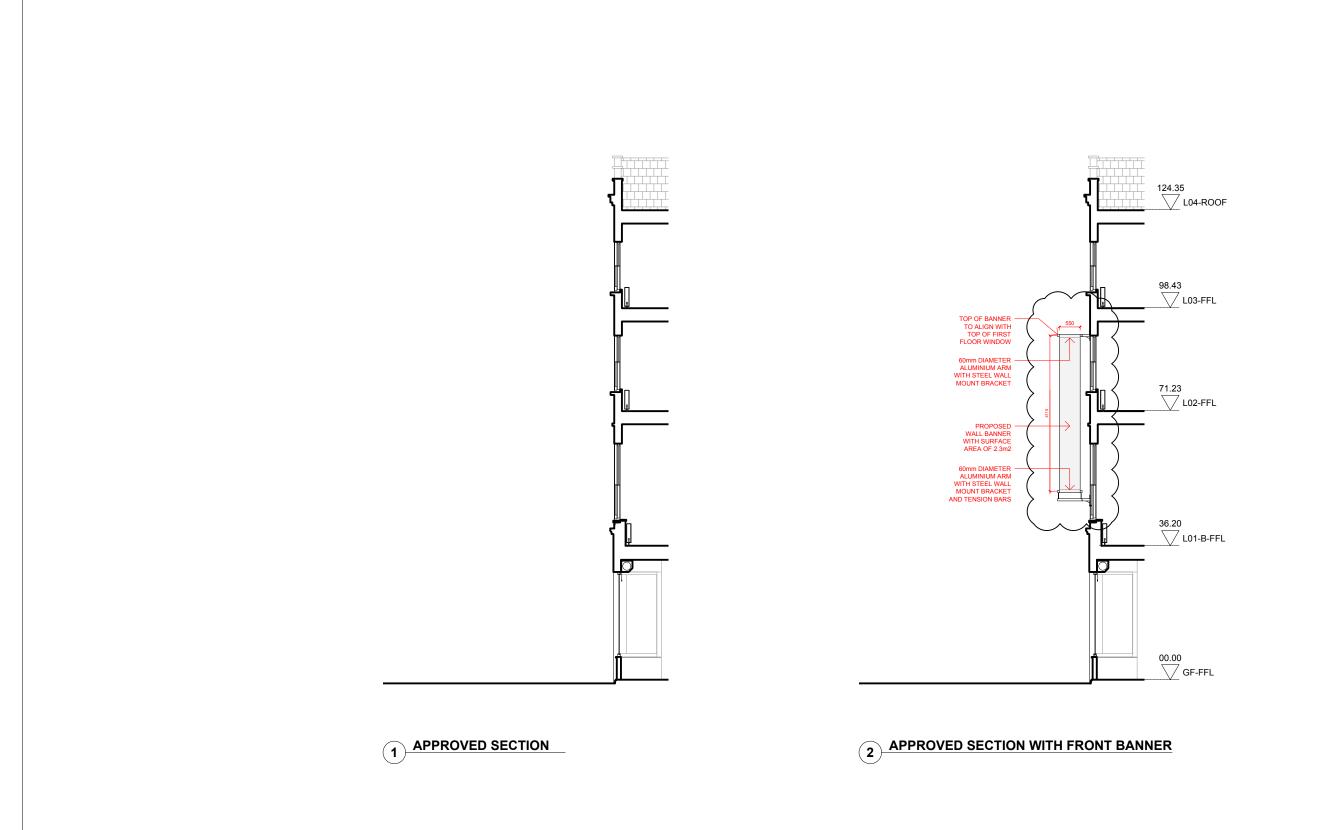

© Copyright reserved.

| MATHESON WHITELEY                                                                                                                                                                                                                                                                                                                                                                                                                                                       | Revision:                     | Client:                  | Scale:      | 1:100            | Drw: RD |
|-------------------------------------------------------------------------------------------------------------------------------------------------------------------------------------------------------------------------------------------------------------------------------------------------------------------------------------------------------------------------------------------------------------------------------------------------------------------------|-------------------------------|--------------------------|-------------|------------------|---------|
| Unit 2, Culford House,<br>1-7 Orsman Road<br>London N1 5RA                                                                                                                                                                                                                                                                                                                                                                                                              | 27.10.20<br>FOR REVIEW        | CSII (UK) LTD.           | Date:       | OCT 2020         | Chk: DM |
| T: +44 (0) 207 033 3589<br>studio@mathesonwhiteley.com                                                                                                                                                                                                                                                                                                                                                                                                                  | 17.05.21 BANNER HEIGHT UPDATE |                          | Title:      | APPROVED SECTION |         |
| Notes: - All dimensions are from structure-to-structure unless indicated otherwise.                                                                                                                                                                                                                                                                                                                                                                                     |                               | Project: 113             |             | PROPOSED FRONT   | BANNER  |
| <ul> <li>Elements of structure and services are indicated for coordination purposes. For full structural and services layouts refer to<br/>Structural and Services Engineer's drawings.</li> <li>Do not scale directly from drawing. All dimensions to be checked on site prior to construction or fabrication of any element.</li> <li>Any discrepencies between figured dimensions to be reported to architect for clarification prior to commencing work.</li> </ul> |                               | MIMOSA HOUSE             | Drawing no: | 098              | Rev:    |
| © Copyright reserved.                                                                                                                                                                                                                                                                                                                                                                                                                                                   |                               | Status: FOR CONSTRUCTION |             | 090              | 02      |