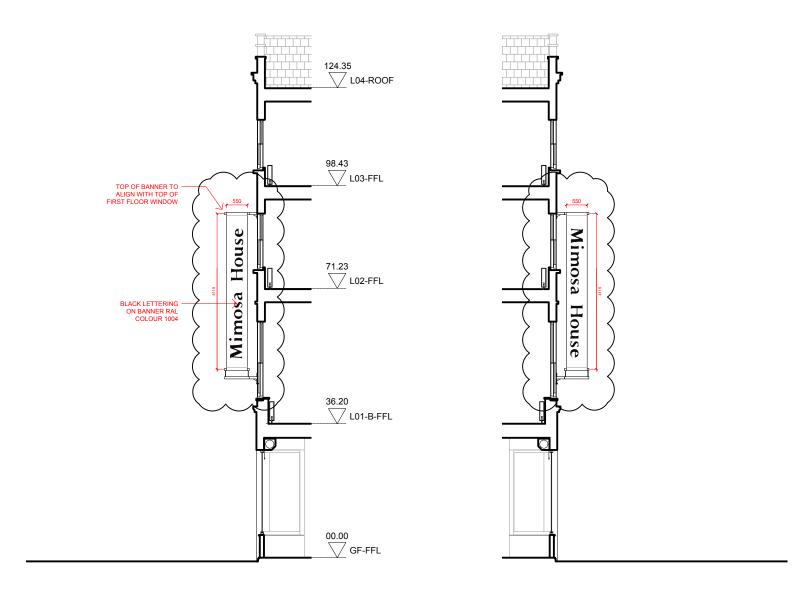

1 PROPOSED BANNER - WESTERN APPROACH

© Copyright reserved.

2 PROPOSED BANNER - EASTERN APPROACH

| MATHESON WHITELEY                                                                                                                                                                                                                                                                | Revision:           | Client:                  | Scale:      | 1:100              | Drw: RD |
|----------------------------------------------------------------------------------------------------------------------------------------------------------------------------------------------------------------------------------------------------------------------------------|---------------------|--------------------------|-------------|--------------------|---------|
| Unit 2, Culford House,                                                                                                                                                                                                                                                           | ↑ 27.10.20          |                          |             | 1.100              | ND      |
| 1-7 Orsman Road                                                                                                                                                                                                                                                                  | 27.10.20 FOR REVIEW | CSII (UK) LTD.           | Date:       | OCT 2020           | Chk: DM |
| London N1 5RA                                                                                                                                                                                                                                                                    | ↑ 03.11.20          | CON (CIT) ETD.           |             | OC1 2020           | DIVI    |
| T: +44 (0) 207 033 3589                                                                                                                                                                                                                                                          | <u> </u>            |                          | Title:      |                    |         |
| studio@mathesonwhiteley.com                                                                                                                                                                                                                                                      | ↑ 17.05.21          |                          |             | APPROVED SECTION I | E WITH  |
| Notes:                                                                                                                                                                                                                                                                           | <u> </u>            | Project:                 |             | PROPOSED FRONT BA  | SANNER  |
| - All dimensions are from structure-to-structure unless indicated otherwise.                                                                                                                                                                                                     |                     | 113                      |             |                    |         |
| Elements of structure and services are indicated for coordination purposes. For full structural and services layouts refer to Structural and Services Engineer's drawings.                                                                                                       |                     | MIMOSA HOUSE             | Drawing no: |                    | Rev:    |
| <ul> <li>Do not scale directly from drawing. All dimensions to be checked on site prior to construction or fabrication of any elements.</li> <li>Any discrepencies between figured dimensions to be reported to architect for clarification prior to commencing work.</li> </ul> |                     |                          |             | 099                | C3      |
| Any unscrepencies between injuried uninerisions to be reported to architect for chamication prior to commencing work.  © Copyright reserved.                                                                                                                                     |                     | Status: FOR CONSTRUCTION |             | 099                | CS      |