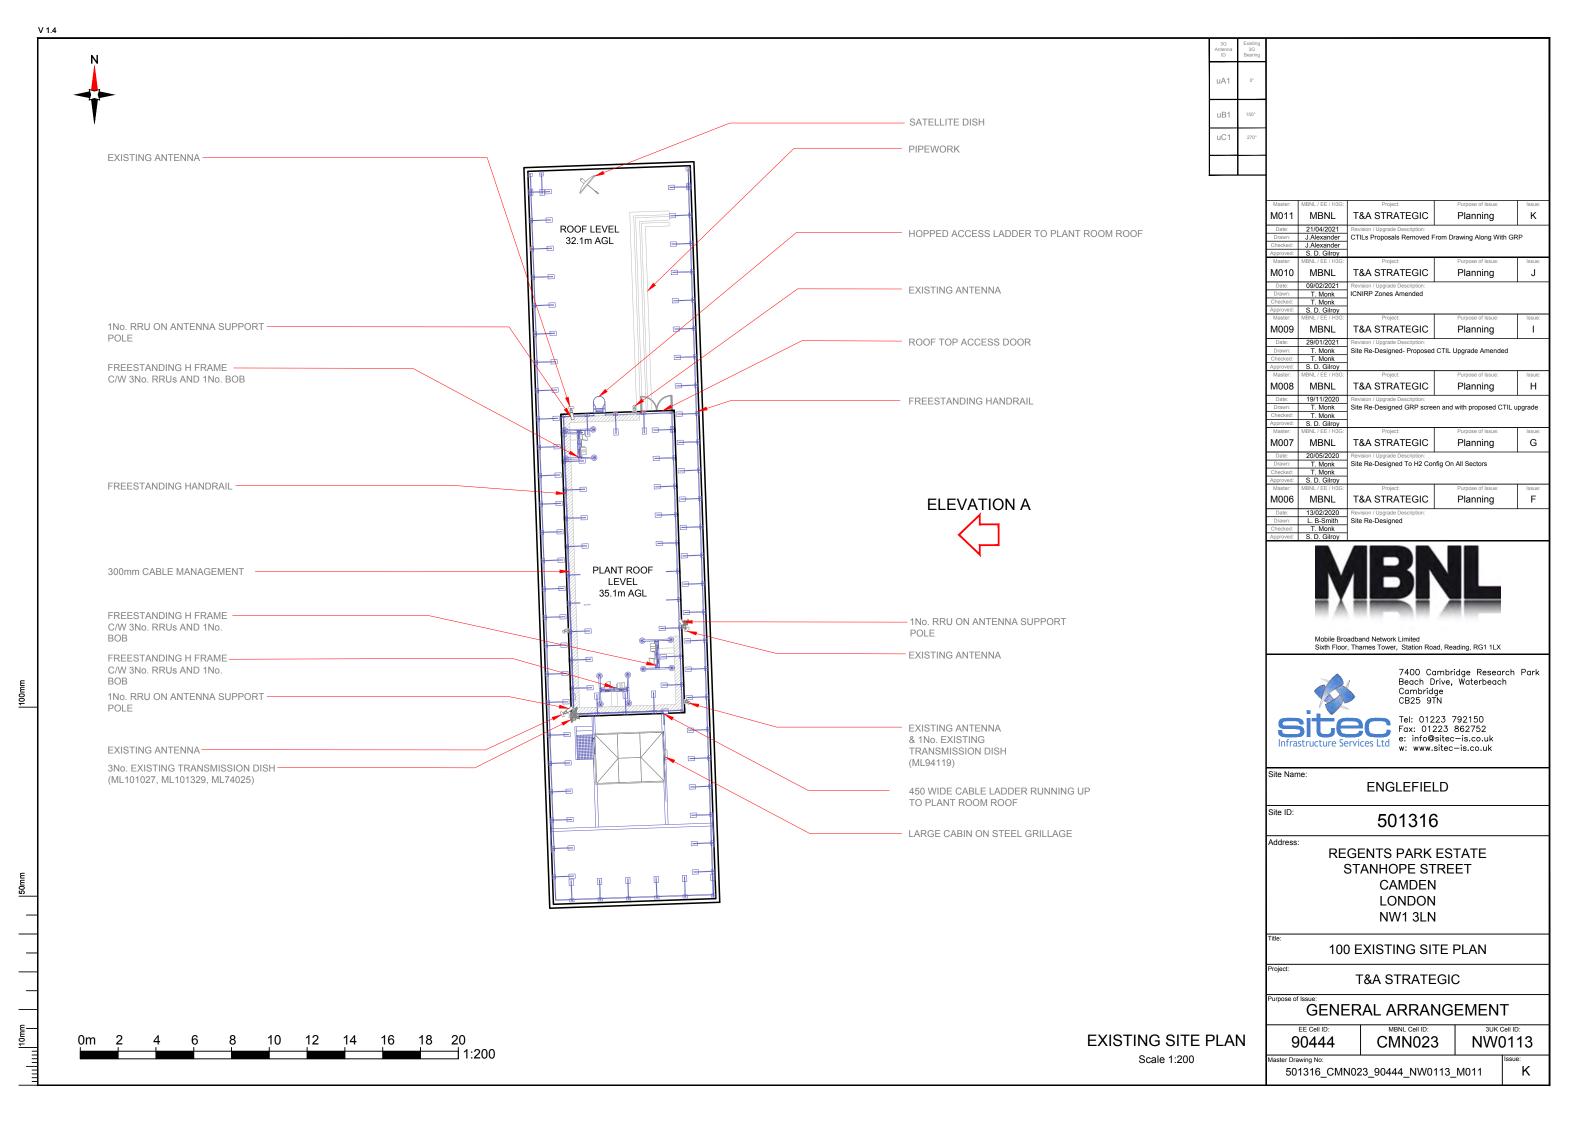

| muotor.                                  | MDNL/LL/1100.                                             | 1 10,000.                                                                                  | i dipodo di loddo. | 10000. |
|------------------------------------------|-----------------------------------------------------------|--------------------------------------------------------------------------------------------|--------------------|--------|
| M011                                     | MBNL                                                      | T&A STRATEGIC                                                                              | Planning           | K      |
| Date:<br>Drawn:<br>Checked:<br>Approved: | J.Alexander<br>J.Alexander<br>J.Alexander<br>S. D. Gilroy | Revision / Upgrade Description: CTILs Proposals Removed From Drawing Along With GRP        |                    |        |
| Master:                                  | MBNL / EE / H3G:                                          | Project:                                                                                   | Purpose of Issue:  | Issue: |
| M010                                     | MBNL                                                      | T&A STRATEGIC                                                                              | Planning           | J      |
| Date:<br>Drawn:<br>Checked:<br>Approved: | 09/02/2021<br>T. Monk<br>T. Monk<br>S. D. Gilroy          | Revision / Upgrade Description:<br>ICNIRP Zones Amended                                    |                    | •      |
| Master:                                  | MBNL / EE / H3G:                                          | Project:                                                                                   | Purpose of Issue:  | Issue: |
| M009                                     | MBNL                                                      | T&A STRATEGIC                                                                              | Planning           | ı      |
| Date:<br>Drawn:<br>Checked:<br>Approved: | Z9/01/2021<br>T. Monk<br>T. Monk<br>S. D. Gilroy          | Revision / Upgrade Description: Site Re-Designed- Proposed CTIL Upgrade Amended            |                    |        |
| Master:                                  | MBNL / EE / H3G:                                          | Project:                                                                                   | Purpose of Issue:  | Issue: |
| M008                                     | MBNL                                                      | T&A STRATEGIC                                                                              | Planning           | Н      |
| Date:<br>Drawn:<br>Checked:<br>Approved: | 19/11/2020<br>T. Monk<br>T. Monk<br>S. D. Gilroy          | Revision / Upgrade Description: Site Re-Designed GRP screen and with proposed CTIL upgrade |                    |        |
| Master:                                  | MBNL / EE / H3G:                                          | Project:                                                                                   | Purpose of Issue:  | Issue: |
| M007                                     | MBNL                                                      | T&A STRATEGIC                                                                              | Planning           | G      |
| Date:<br>Drawn:<br>Checked:<br>Approved: | 20/05/2020<br>T. Monk<br>T. Monk<br>S. D. Gilroy          | Revision / Upgrade Description:<br>Site Re-Designed To H2 Config On All Sectors            |                    |        |
| Master:                                  | MBNL / EE / H3G:                                          | Project:                                                                                   | Purpose of Issue:  | Issue: |
| M006                                     | MBNL                                                      | T&A STRATEGIC                                                                              | Planning           | F      |
| Date:<br>Drawn:<br>Checked:<br>Approved: | 13/02/2020<br>L. B-Smith<br>T. Monk<br>S. D. Gilroy       | Revision / Upgrade Description:<br>Site Re-Designed                                        |                    |        |

Mobile Broadband Network Limited Sixth Floor, Thames Tower, Station Road, Reading, RG1 1LX

7400 Cambridge Research Park Beach Drive, Waterbeach

Tel: 01223 792150 Fax: 01223 862752 e: info@sitec-is.co.uk w: www.sitec-is.co.uk

Site Name:

**ENGLEFIELD** 

Site ID:

501316

REGENTS PARK ESTATE STANHOPE STREET CAMDEN LONDON NW1 3LN

002 SITE LOCATION PLAN

**T&A STRATEGIC** 

GENERAL ARRANGEMENT

90444

CMN023 NW0113

501316\_CMN023\_90444\_NW0113\_M011