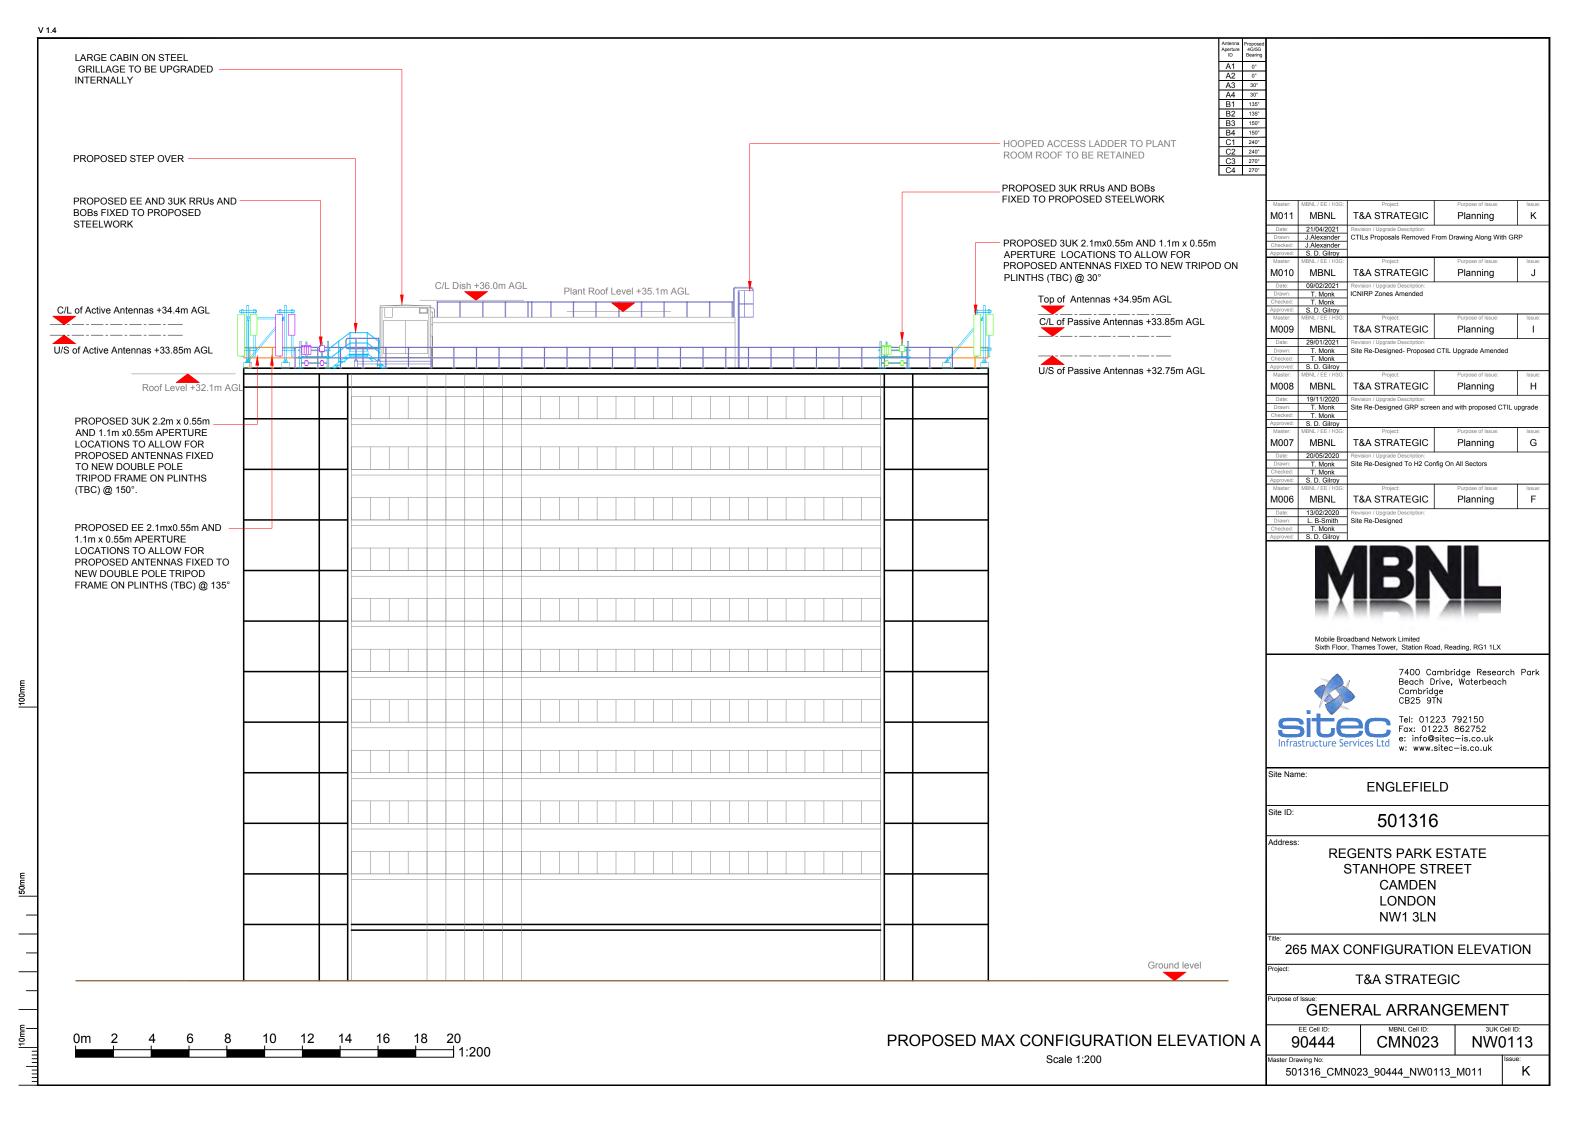

| muotor.                                  | MDNL/LL/1100.                                             | 1 10,000.                                                                                  | i dipodo di loddo. | 10000. |
|------------------------------------------|-----------------------------------------------------------|--------------------------------------------------------------------------------------------|--------------------|--------|
| M011                                     | MBNL                                                      | T&A STRATEGIC                                                                              | Planning           | K      |
| Date:<br>Drawn:<br>Checked:<br>Approved: | J.Alexander<br>J.Alexander<br>J.Alexander<br>S. D. Gilroy | Revision / Upgrade Description: CTILs Proposals Removed From Drawing Along With GRP        |                    |        |
| Master:                                  | MBNL / EE / H3G:                                          | Project:                                                                                   | Purpose of Issue:  | Issue: |
| M010                                     | MBNL                                                      | T&A STRATEGIC                                                                              | Planning           | J      |
| Date:<br>Drawn:<br>Checked:<br>Approved: | 09/02/2021<br>T. Monk<br>T. Monk<br>S. D. Gilroy          | Revision / Upgrade Description:<br>ICNIRP Zones Amended                                    |                    | •      |
| Master:                                  | MBNL / EE / H3G:                                          | Project:                                                                                   | Purpose of Issue:  | Issue: |
| M009                                     | MBNL                                                      | T&A STRATEGIC                                                                              | Planning           | ı      |
| Date:<br>Drawn:<br>Checked:<br>Approved: | Z9/01/2021<br>T. Monk<br>T. Monk<br>S. D. Gilroy          | Revision / Upgrade Description: Site Re-Designed- Proposed CTIL Upgrade Amended            |                    |        |
| Master:                                  | MBNL / EE / H3G:                                          | Project:                                                                                   | Purpose of Issue:  | Issue: |
| M008                                     | MBNL                                                      | T&A STRATEGIC                                                                              | Planning           | Н      |
| Date:<br>Drawn:<br>Checked:<br>Approved: | 19/11/2020<br>T. Monk<br>T. Monk<br>S. D. Gilroy          | Revision / Upgrade Description: Site Re-Designed GRP screen and with proposed CTIL upgrade |                    |        |
| Master:                                  | MBNL / EE / H3G:                                          | Project:                                                                                   | Purpose of Issue:  | Issue: |
| M007                                     | MBNL                                                      | T&A STRATEGIC                                                                              | Planning           | G      |
| Date:<br>Drawn:<br>Checked:<br>Approved: | 20/05/2020<br>T. Monk<br>T. Monk<br>S. D. Gilroy          | Revision / Upgrade Description:<br>Site Re-Designed To H2 Config On All Sectors            |                    |        |
| Master:                                  | MBNL / EE / H3G:                                          | Project:                                                                                   | Purpose of Issue:  | Issue: |
| M006                                     | MBNL                                                      | T&A STRATEGIC                                                                              | Planning           | F      |
| Date:<br>Drawn:<br>Checked:<br>Approved: | 13/02/2020<br>L. B-Smith<br>T. Monk<br>S. D. Gilroy       | Revision / Upgrade Description:<br>Site Re-Designed                                        |                    |        |

Mobile Broadband Network Limited Sixth Floor, Thames Tower, Station Road, Reading, RG1 1LX

7400 Cambridge Research Park Beach Drive, Waterbeach

Tel: 01223 792150 Fax: 01223 862752 e: info@sitec-is.co.uk w: www.sitec-is.co.uk

Site Name:

**ENGLEFIELD** 

Site ID:

501316

REGENTS PARK ESTATE STANHOPE STREET CAMDEN LONDON NW1 3LN

002 SITE LOCATION PLAN

**T&A STRATEGIC** 

GENERAL ARRANGEMENT

90444

CMN023 NW0113

501316\_CMN023\_90444\_NW0113\_M011