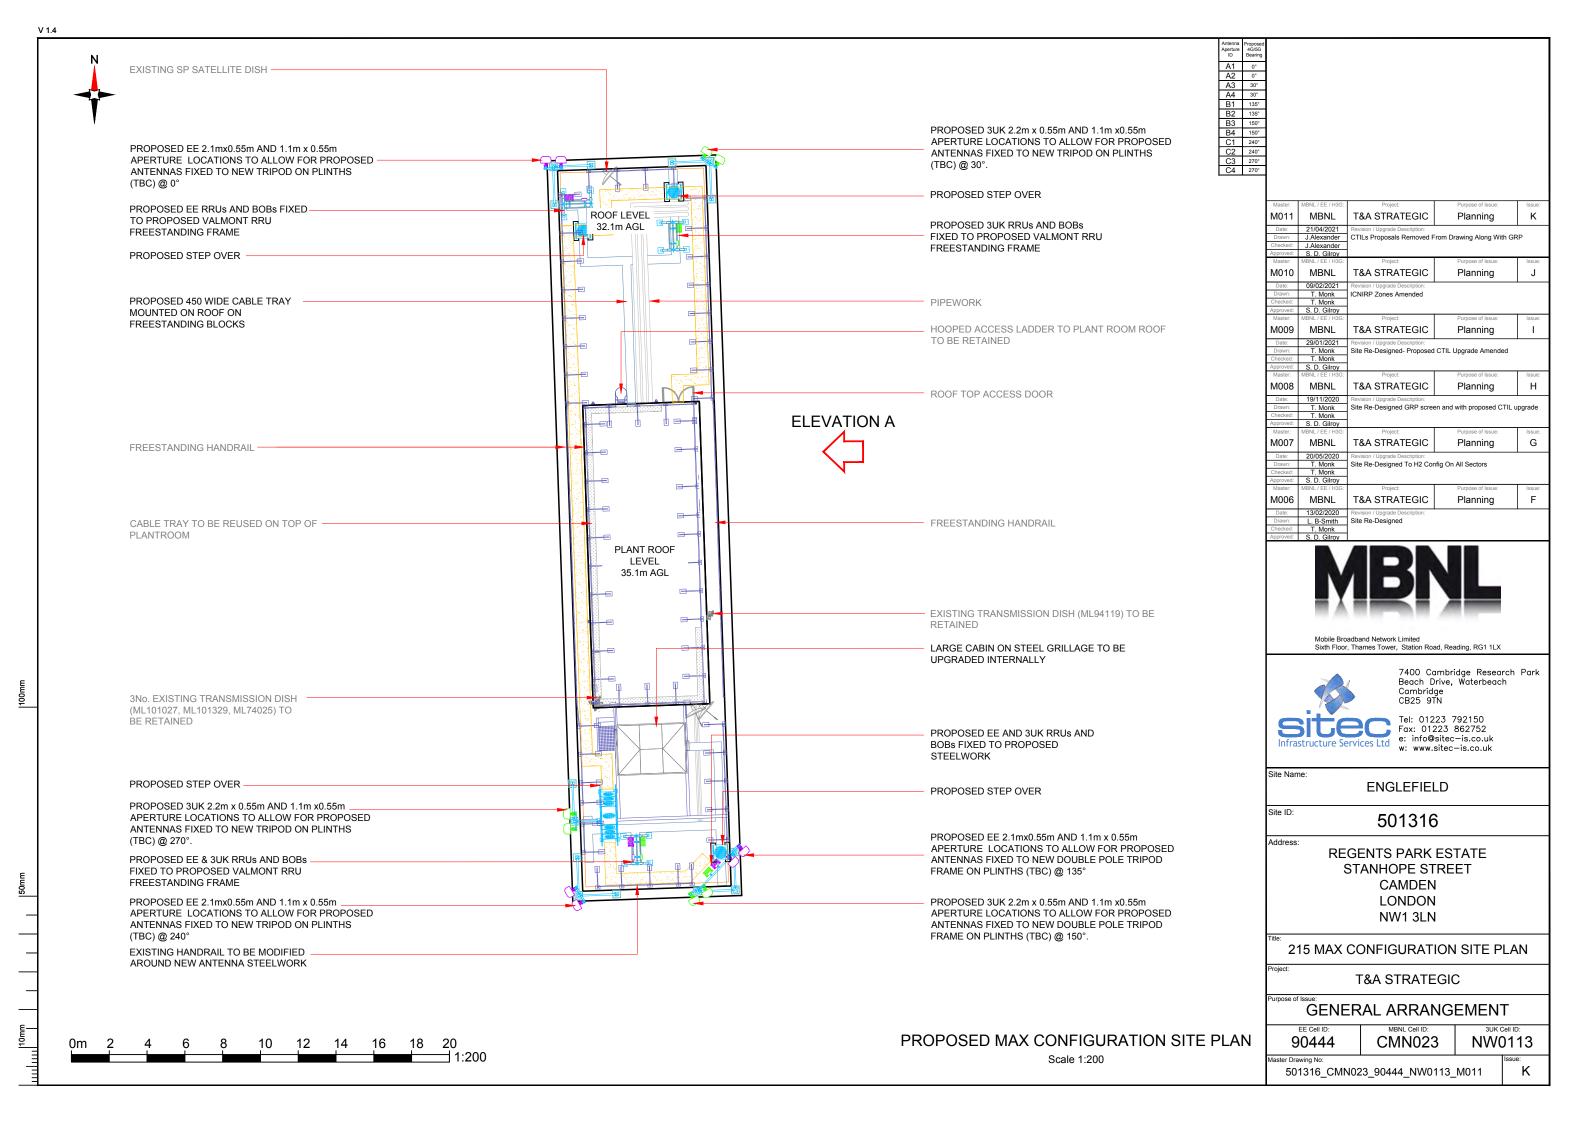

| muotor.                                  | MDNL/LL/1100.                                             | 1 10,000.                                                                                  | i dipodo di loddo. | 10000. |
|------------------------------------------|-----------------------------------------------------------|--------------------------------------------------------------------------------------------|--------------------|--------|
| M011                                     | MBNL                                                      | T&A STRATEGIC                                                                              | Planning           | K      |
| Date:<br>Drawn:<br>Checked:<br>Approved: | J.Alexander<br>J.Alexander<br>J.Alexander<br>S. D. Gilroy | Revision / Upgrade Description: CTILs Proposals Removed From Drawing Along With GRP        |                    |        |
| Master:                                  | MBNL / EE / H3G:                                          | Project:                                                                                   | Purpose of Issue:  | Issue: |
| M010                                     | MBNL                                                      | T&A STRATEGIC                                                                              | Planning           | J      |
| Date:<br>Drawn:<br>Checked:<br>Approved: | 09/02/2021<br>T. Monk<br>T. Monk<br>S. D. Gilroy          | Revision / Upgrade Description:<br>ICNIRP Zones Amended                                    |                    | •      |
| Master:                                  | MBNL / EE / H3G:                                          | Project:                                                                                   | Purpose of Issue:  | Issue: |
| M009                                     | MBNL                                                      | T&A STRATEGIC                                                                              | Planning           | ı      |
| Date:<br>Drawn:<br>Checked:<br>Approved: | Z9/01/2021<br>T. Monk<br>T. Monk<br>S. D. Gilroy          | Revision / Upgrade Description: Site Re-Designed- Proposed CTIL Upgrade Amended            |                    |        |
| Master:                                  | MBNL / EE / H3G:                                          | Project:                                                                                   | Purpose of Issue:  | Issue: |
| M008                                     | MBNL                                                      | T&A STRATEGIC                                                                              | Planning           | Н      |
| Date:<br>Drawn:<br>Checked:<br>Approved: | 19/11/2020<br>T. Monk<br>T. Monk<br>S. D. Gilroy          | Revision / Upgrade Description: Site Re-Designed GRP screen and with proposed CTIL upgrade |                    |        |
| Master:                                  | MBNL / EE / H3G:                                          | Project:                                                                                   | Purpose of Issue:  | Issue: |
| M007                                     | MBNL                                                      | T&A STRATEGIC                                                                              | Planning           | G      |
| Date:<br>Drawn:<br>Checked:<br>Approved: | 20/05/2020<br>T. Monk<br>T. Monk<br>S. D. Gilroy          | Revision / Upgrade Description:<br>Site Re-Designed To H2 Config On All Sectors            |                    |        |
| Master:                                  | MBNL / EE / H3G:                                          | Project:                                                                                   | Purpose of Issue:  | Issue: |
| M006                                     | MBNL                                                      | T&A STRATEGIC                                                                              | Planning           | F      |
| Date:<br>Drawn:<br>Checked:<br>Approved: | 13/02/2020<br>L. B-Smith<br>T. Monk<br>S. D. Gilroy       | Revision / Upgrade Description:<br>Site Re-Designed                                        |                    |        |

Mobile Broadband Network Limited Sixth Floor, Thames Tower, Station Road, Reading, RG1 1LX

7400 Cambridge Research Park Beach Drive, Waterbeach

Tel: 01223 792150 Fax: 01223 862752 e: info@sitec-is.co.uk w: www.sitec-is.co.uk

Site Name:

**ENGLEFIELD** 

Site ID:

501316

REGENTS PARK ESTATE STANHOPE STREET CAMDEN LONDON NW1 3LN

002 SITE LOCATION PLAN

**T&A STRATEGIC** 

GENERAL ARRANGEMENT

90444

CMN023 NW0113

501316\_CMN023\_90444\_NW0113\_M011