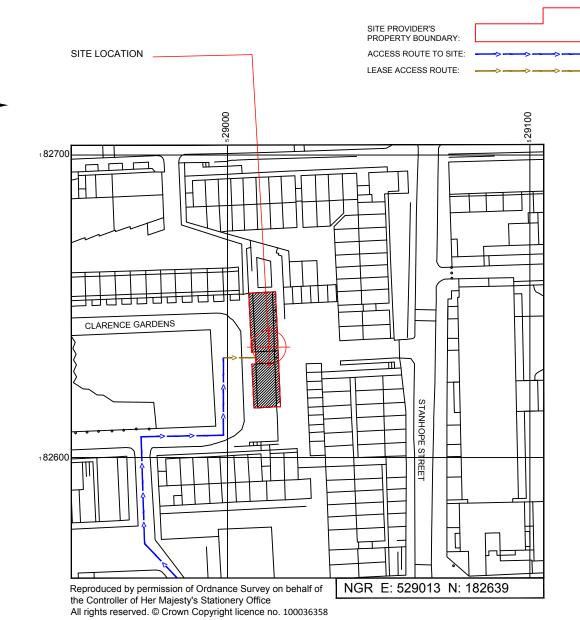

## SITE LOCATION PLAN SCALE 1:1250

## NOTES:

1. ALL DIMENSIONS IN MM UNLESS OTHERWISE NOTED.

DIRECTIONS TO SITE: FROM M4 BRENTFORD, TAKE N CIRCULAR RD TO GUNNERSBURY LN/A4000 IN LONDON (3 MIN 1.0 MI) FOLLOW A4000 TO WESTERN AVE/A40 (9 MIN 1.8 MÎ) FOLLOW A40 AND MARYLEBONE RD/A501 TO ALBANY ST/A4201 (17 MIN 5.6 MI) CONTINUE ON ALBANY ST/A4201. TAKE LONGFORD ST TO CLARENCE GARDENS (3 MIN 0.5 MI) ENGLEFIELD, CLARENCE