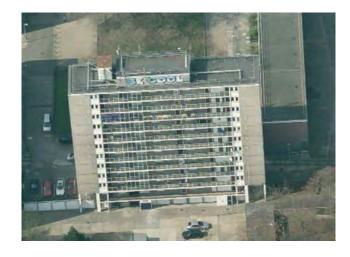

SITE LOCATION -



Reproduced by permission of Ordnance Survey on behalf of the Controller of Her Majesty's Stationery Office All rights reserved. © Crown Copyright licence no. 100036358

## SITE AREA PLAN

SCALE 1:50,000



SITE PHOTOGRAPH



## SITE LOCATION PLAN SCALE 1:1250



## **GOOGLE MAPS QR CODE**

GOOGLE MAP - https://goo.gl/maps/JfhZ9vhqiFG2

GOOGLE STREETVIEW - https://bit.ly/2LGXV8V

## NOTES:

1. ALL DIMENSIONS IN MM UNLESS OTHERWISE NOTED.

DIRECTIONS TO SITE: FROM M4 BRENTFORD, TAKE N CIRCULAR RD TO GUNNERSBURY LN/A4000 IN LONDON (3 MIN 1.0 MI) FOLLOW A4000 TO WESTERN AVE/A40 (9 MIN 1.8 MÎ) FOLLOW A40 AND MARYLEBONE RD/A501 TO ALBANY ST/A4201 (17 MIN 5.6 MI) CONTINUE ON ALBANY ST/A4201. TAKE LONGFORD ST TO CLARENCE GARDENS (3 MIN 0.5 MI) ENGLEFIELD, CLARENCE

| muotor.                                  | MDNL/LL/1100.                                             | 1 10,000.                                                                                  | i dipodo di loddo. | 10000. |
|-------