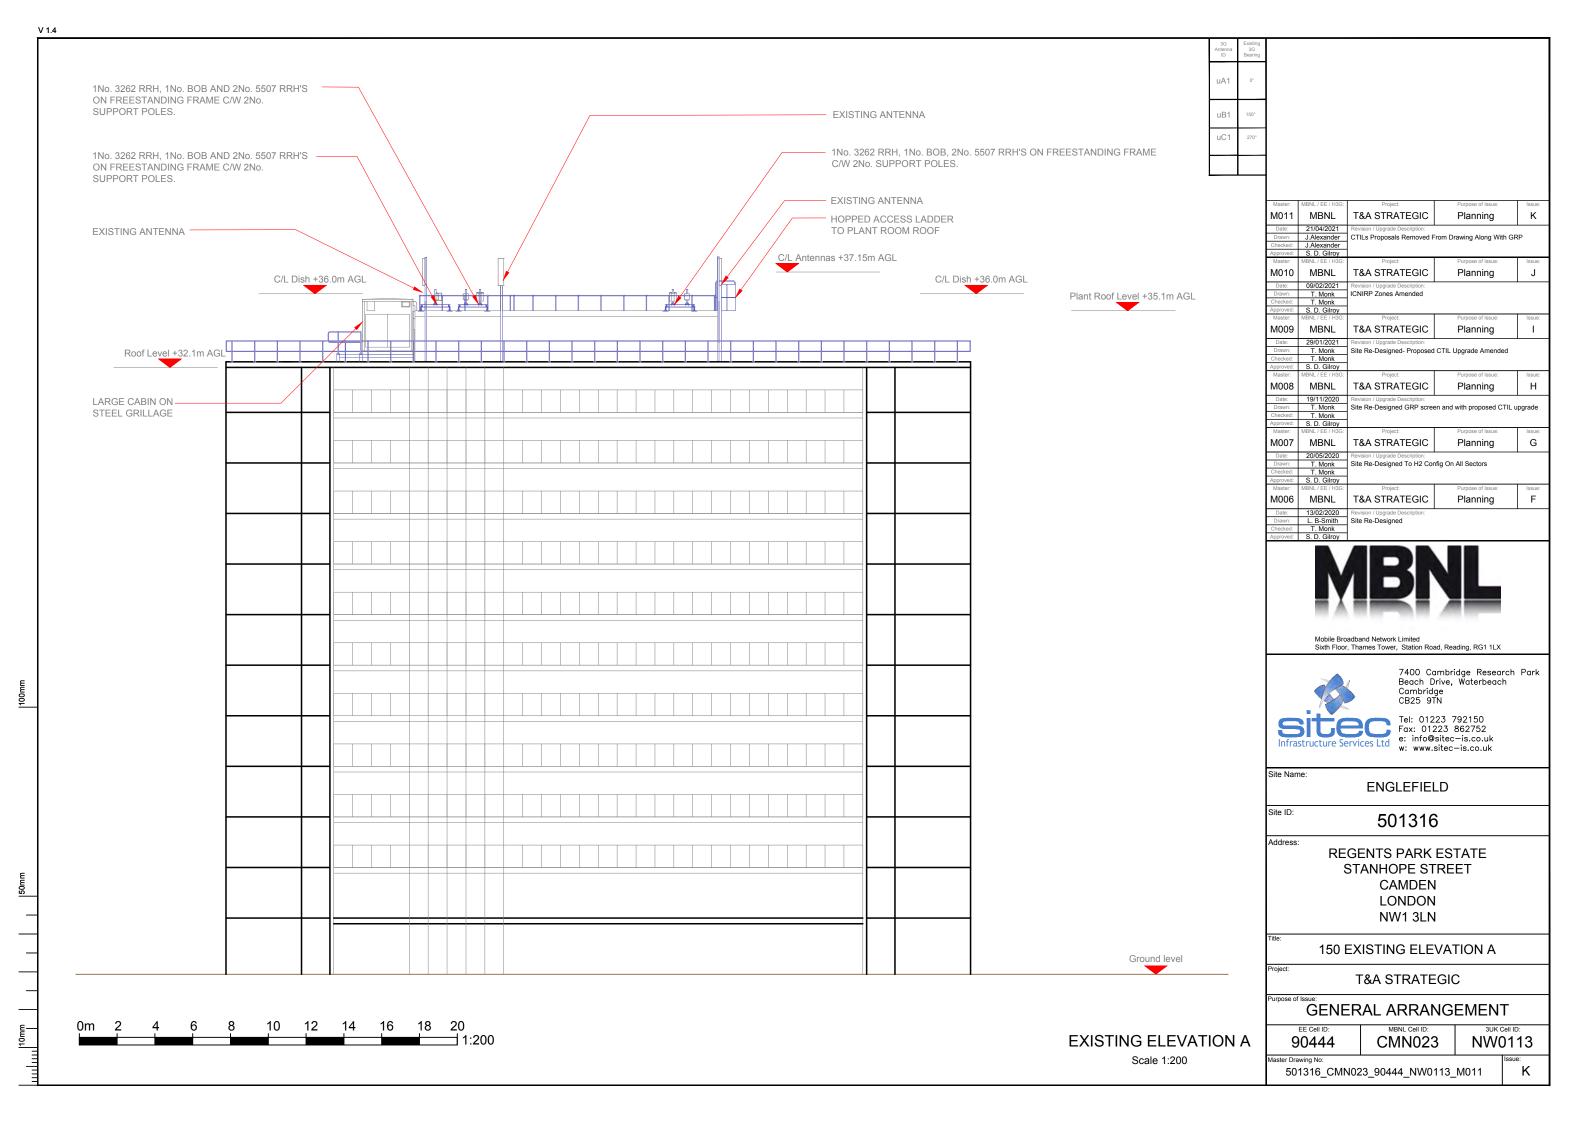

| muotor.                                  | MDNL/LL/1100.                                             | 1 10,000.                                                                                  | i dipodo di loddo. | 10000. |
|------------------------------------------|-----------------------------------------------------------|--------------------------------------------------------------------------------------------|--------------------|--------|
| M011                                     | MBNL                                                      | T&A STRATEGIC                                                                              | Planning           | K      |
| Date:<br>Drawn:<br>Checked:<br>Approved: | J.Alexander<br>J.Alexander<br>J.Alexander<br>S. D. Gilroy | Revision / Upgrade Description: CTILs Proposals Removed From Drawing Along With GRP        |                    |        |
| Master:                                  | MBNL / EE / H3G:                                          | Project:                                                                                   | Purpose of Issue:  | Issue: |
| M010                                     | MBNL                                                      | T&A STRATEGIC                                                                              | Planning           | J      |
| Date:<br>Drawn:<br>Checked:<br>Approved: | 09/02/2021<br>T. Monk<br>T. Monk<br>S. D. Gilroy          | Revision / Upgrade Description:<br>ICNIRP Zones Amended                                    |                    | •      |
| Master:                                  | MBNL / EE / H3G:                                          | Project:                                                                                   | Purpose of Issue:  | Issue: |
| M009                                     | MBNL                                                      | T&A STRATEGIC                                                                              | Planning           | ı      |
| Date:<br>Drawn:<br>Checked:<br>Approved: | Z9/01/2021<br>T. Monk<br>T. Monk<br>S. D. Gilroy          | Revision / Upgrade Description: Site Re-Designed- Proposed CTIL Upgrade Amended            |                    |        |
| Master:                                  | MBNL / EE / H3G:                                          | Project:                                                                                   | Purpose of Issue:  | Issue: |
| M008                                     | MBNL                                                      | T&A STRATEGIC                                                                              | Planning           | Н      |
| Date:<br>Drawn:<br>Checked:<br>Approved: | 19/11/2020<br>T. Monk<br>T. Monk<br>S. D. Gilroy          | Revision / Upgrade Description: Site Re-Designed GRP screen and with proposed CTIL upgrade |                    |        |
| Master:                                  | MBNL / EE / H3G:                                          | Project:                                                                                   | Purpose of Issue:  | Issue: |
| M007                                     | MBNL                                                      | T&A STRATEGIC                                                                              | Planning           | G      |
| Date:<br>Drawn:<br>Checked:<br>Approved: | 20/05/2020<br>T. Monk<br>T. Monk<br>S. D. Gilroy          | Revision / Upgrade Description:<br>Site Re-Designed To H2 Config On All Sectors            |                    |        |
| Master:                                  | MBNL / EE / H3G:                                          | Project:                                                                                   | Purpose of Issue:  | Issue: |
| M006                                     | MBNL                                                      | T&A STRATEGIC                                                                              | Planning           | F      |
| Date:<br>Drawn:<br>Checked:<br>Approved: | 13/02/2020<br>L. B-Smith<br>T. Monk<br>S. D. Gilroy       | Revision / Upgrade Description:<br>Site Re-Designed                                        |                    |        |

Mobile Broadband Network Limited Sixth Floor, Thames Tower, Station Road, Reading, RG1 1LX

7400 Cambridge Research Park Beach Drive, Waterbeach

Tel: 01223 792150 Fax: 01223 862752 e: info@sitec-is.co.uk w: www.sitec-is.co.uk

Site Name:

**ENGLEFIELD** 

Site ID:

501316

REGENTS PARK ESTATE STANHOPE STREET CAMDEN LONDON NW1 3LN

002 SITE LOCATION PLAN

**T&A STRATEGIC** 

GENERAL ARRANGEMENT

90444

CMN023 NW0113

501316\_CMN023\_90444\_NW0113\_M011