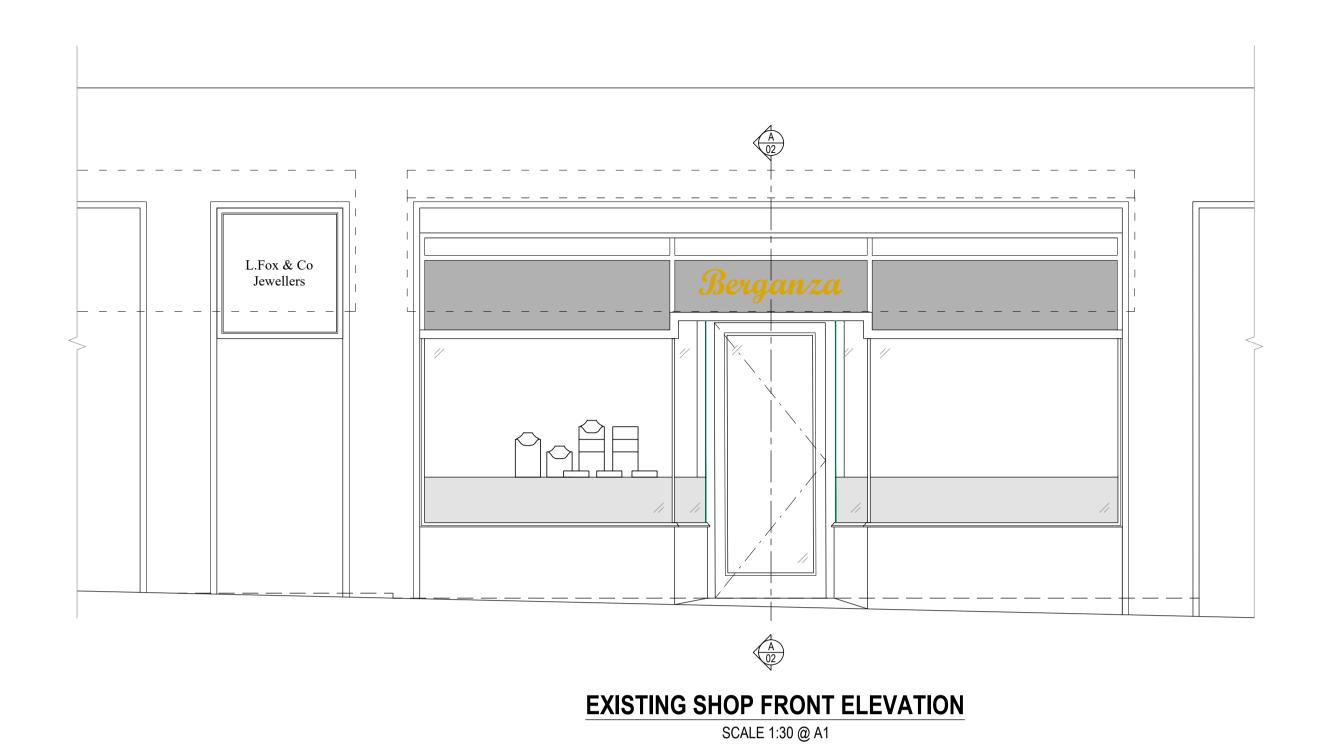

ELEVATION A-A
SCALE 1:30 @ A1

EXISTING SHOP FRONT PLAN
SCALE 1:30 @ A1

TOP NOTCH
JOINERY | SHOPFITTING | INTERIORS

Pytchley Lodge Road
Pytchley Industrial Estate
Kettering
Northamptonshire
NN15 6JQ
Tel: 01536 310092 info@topnotchjoinery.co.uk
Fax: 01536 414305 www.topnotchjoinery.co.uk

PROJECT Shop Refurbishment 88-90 Hatton Garden, London, EC1N 8PN TITLE Shop Front Existing 1:30 @ A1 SCALE DRAWN BY DR CHECKED BY TN 05 DRAWING No. REVISION AS ABOVE JOB No. TBC **PROPOSED** STATUS THIS DRAWING IS THE PROPERTY OF TOP NOTCH JOINERY ©