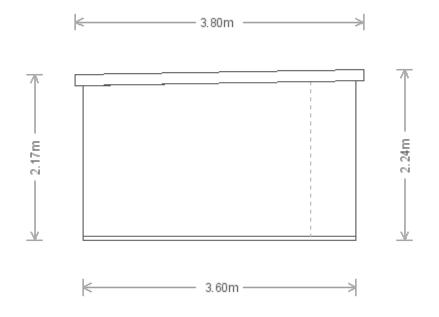

| <b>Customer Name</b>    | Mrs Belen Francos-Taylor                          | Building            | 3.6 x 3.6m Holt   | CRAN             |  |
|-------------------------|---------------------------------------------------|---------------------|-------------------|------------------|--|
| <b>Customer Address</b> | omer Address 36 Loveridge Road<br>London, NW6 2DT | <b>Drawing Date</b> | 31st October 2020 | GARDEN BUILDINGS |  |
| London, 1440 2D1        | Drawing Title                                     | Elevation A View    | Sheet             | 2/6              |  |

| <b>Customer Name</b>    | Mrs Belen Francos-Taylor                       | Building            | 3.6 x 3.6m Holt   | CRAN             |  |
|-------------------------|------------------------------------------------|---------------------|-------------------|------------------|--|
| <b>Customer Address</b> | r Address 36 Loveridge Road<br>London, NW6 2DT | <b>Drawing Date</b> | 31st October 2020 | GARDEN BUILDINGS |  |
| Editoli, 1440 2D1       | Drawing Title                                  | Elevation B View    | Sheet             | 3/6              |  |