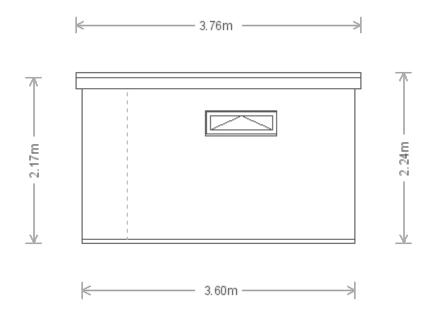

| Customer Name                                         | Mrs Belen Francos-Taylor | Building     | 3.6 x 3.6m Holt   | CRAN             | JE 💥 |
|-------------------------------------------------------|--------------------------|--------------|-------------------|------------------|------|
| Customer Address 36 Loveridge Road<br>London, NW6 2DT | 9                        | Drawing Date | 31st October 2020 | GARDEN BUILDINGS |      |
|                                                       | Drawing Title            | Plan View    | Sheet             | 1/6              |      |