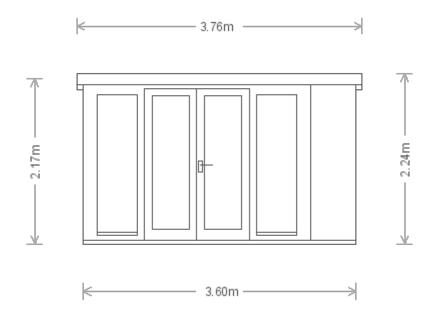

| <b>Customer Name</b>    | Mrs Belen Francos-Taylor                          | Building            | 3.6 x 3.6m Holt   | CRAN             |  |
|-------------------------|---------------------------------------------------|---------------------|-------------------|------------------|--|
| <b>Customer Address</b> | omer Address 36 Loveridge Road<br>London, NW6 2DT | <b>Drawing Date</b> | 31st October 2020 | GARDEN BUILDINGS |  |
| London, 1440 2D1        | Drawing Title                                     | Elevation A View    | Sheet             | 2/6              |  |