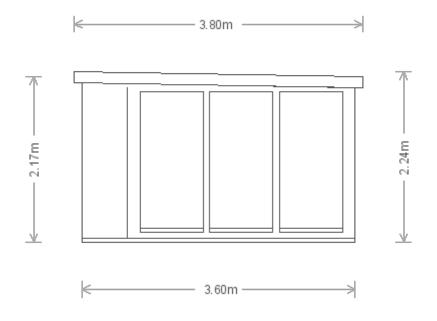

| <b>Customer Name</b>    | Mrs Belen Francos-Taylor                          | Building            | 3.6 x 3.6m Holt   | CRAN             |  |
|-------------------------|---------------------------------------------------|---------------------|-------------------|------------------|--|
| <b>Customer Address</b> | omer Address 36 Loveridge Road<br>London, NW6 2DT | <b>Drawing Date</b> | 31st October 2020 | GARDEN BUILDINGS |  |
| London, 1440 2D1        | Drawing Title                                     | Elevation A View    | Sheet             | 2/6              |  |