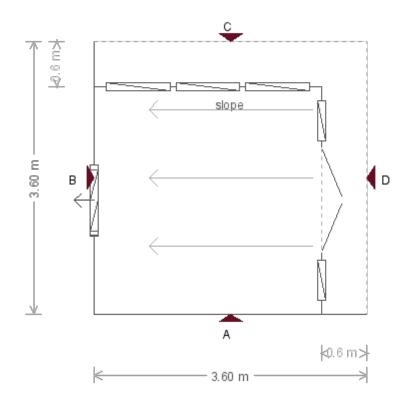

| Customer Name                                         | Mrs Belen Francos-Taylor | Building     | 3.6 x 3.6m Holt   | CRAN             | JE 💥 |
|-------------------------------------------------------|--------------------------|--------------|-------------------|------------------|------|
| Customer Address 36 Loveridge Road<br>London, NW6 2DT | 9                        | Drawing Date | 31st October 2020 | GARDEN BUILDINGS |      |
|                                                       | Drawing Title            | Plan View    | Sheet             | 1/6              |      |