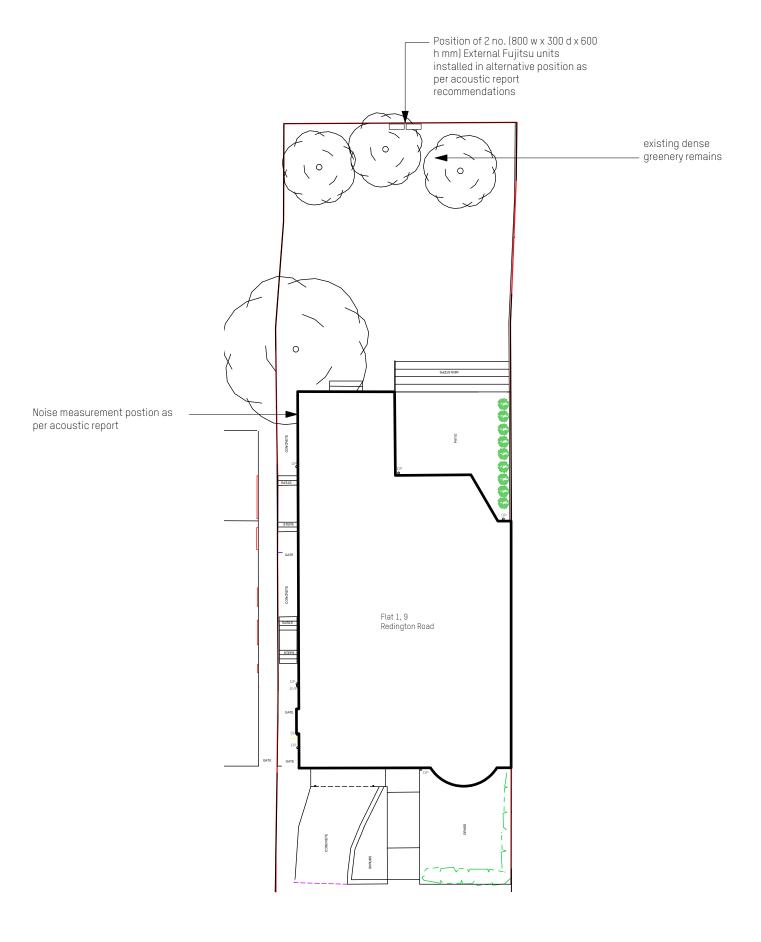

EXISTING GROUND FLOOR PLAN

PROPOSED GROUND FLOOR PLAN

## NOTES:

This drawing is issued for information only.

All dimensions to be checked on site and any discrepencies are to be raised with the drawing issuer for clarification.

Dimensions are not to be scaled from this drawing.

The information shown on this drawing is subject to measured surveys and structural engineer's designs.

No building work is to be carried out on the basis of this drawing, without the written consent of Amos Goldreich Architecture.

rev date initials description

location

0.50m 0.00m 1.0m 2.0m 3.0m

Amos

Studio 32 T +44(0)207272 2 Bickerton House E info@agarchite 25 Bickerton www.agarchitectu

project

9 Redington Road, London, NW3 7QX

drawing t

Existing and Proposed Plans

| drawn<br>AG    |