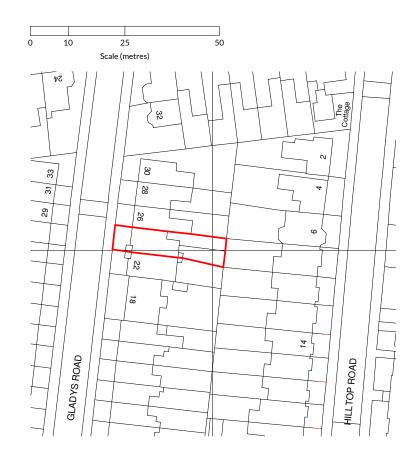

## **HOKO**THE HOMEOWNERS ARCHITECT

| Project     | 24A Glady | s Road, London NW6 2PX, UK |
|-------------|-----------|----------------------------|
| Client      |           | MADHU ARAVAMUTHAN          |
| Project No. |           | L21080                     |
| Drawing No. |           | AL(00)01                   |
| Title       |           | SITE PLAN                  |
| Scale       |           | As indicated@A3            |
| Revision    |           |                            |
| Status      |           | PLANNING                   |
| Drawn       |           | GR                         |
| Date        |           | 13/05/21                   |