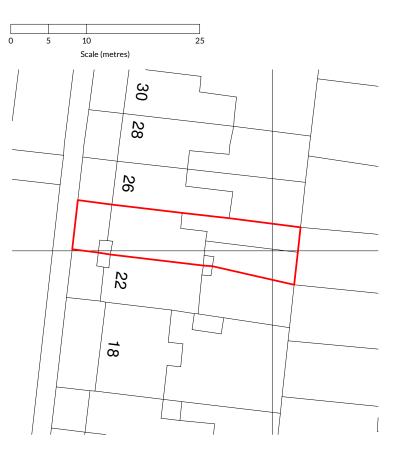

## **HOKO**THE HOMEOWNERS ARCHITECT

| Project     | 24A Glady | s Road, London NW6 2PX, UK |
|-------------|-----------|----------------------------|
| Client      |           | MADHU ARAVAMUTHAN          |
| Project No. |           | L21080                     |
| Drawing No. |           | AL(00)01                   |
| Title       |           | SITE PLAN                  |
| Scale       |           | As indicated@A3            |
| Revision    |           |                            |
| Status      |           | PLANNING                   |
| Drawn       |           | GR                         |
| Date        |           | 13/05/21                   |