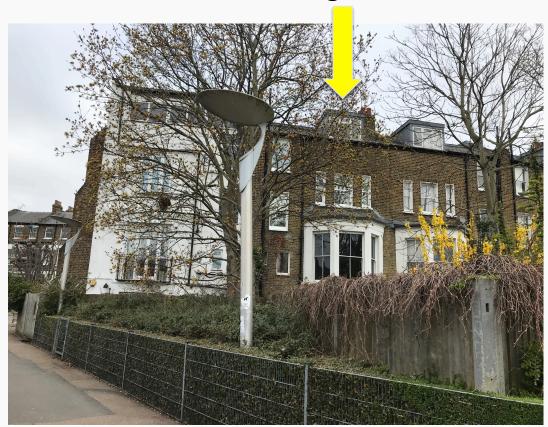

## **EXTERIOR VIEW**

### **Existing window**

Window is on the back of the flat. This view is taken from Cantelowes Park.