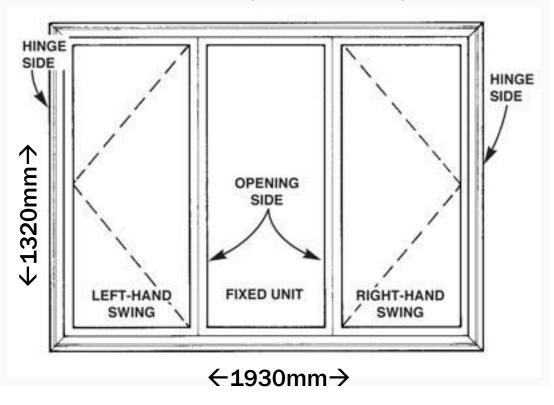

## BEDROOM (SOUTH FACING)

**Existing single** glazed window

Proposed window: 3 panes of equal size Middle pane will not open