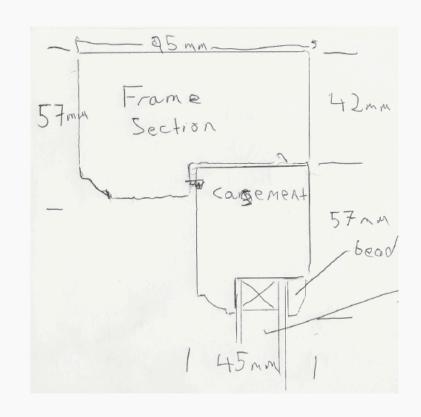

# PROPOSED DOUBLE GLAZED CASEMENT WINDOW

#### Handmade from wood

Glass 4mm/12mm/4mm
= 20mm double glazing
4mm Toughened glass
12mm Warm edged Spacer bar
4mm Toughened glass