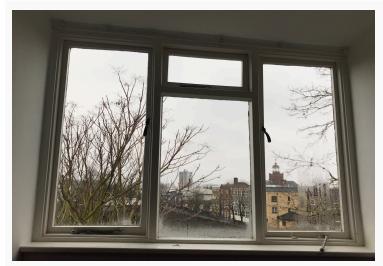

## BEDROOM (SOUTH FACING)

**Existing single** glazed window

Proposed window: 3 panes of equal size Middle pane will not open