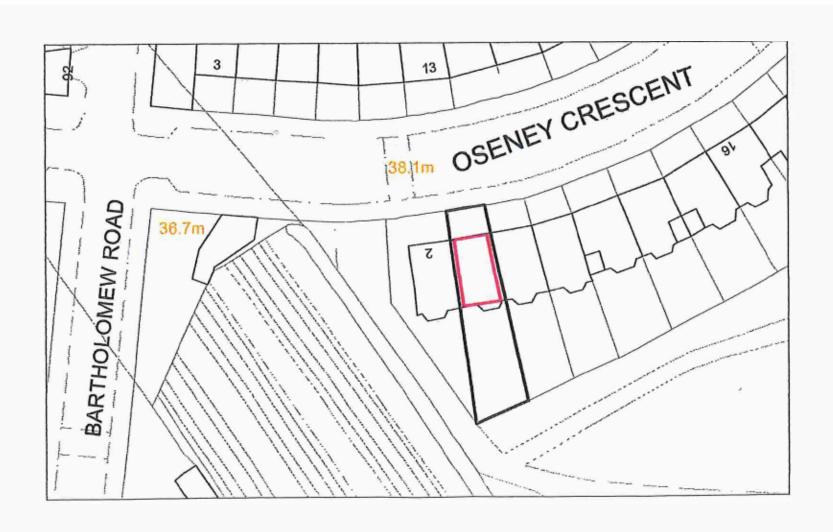

## Woodstock joinery

ARCHWAY ·

Location Proposal: 4 Oseney Crescent, Flat B, London NW5 2AU

## **AERIAL PLAN**



## **EXTERIOR VIEW**

### **Existing window**



Window is on the back of the flat. This view is taken from Cantelowes Park.

# PROPOSED DOUBLE GLAZED CASEMENT WINDOW

#### Handmade from wood

Glass 4mm/12mm/4mm
= 20mm double glazing
4mm Toughened glass
12mm Warm edged Spacer bar
4mm Toughened glass



## BEDROOM (SOUTH FACING)



**Existing single** glazed window

Proposed window: 3 panes of equal size Middle pane will not open



### THANK YOU

Woodstock Joinery
Windermere Road
London N19 5SG

info@woodstockjoinery.co.uk 020 7281 4866

http://woodstockjoinery.co.uk/