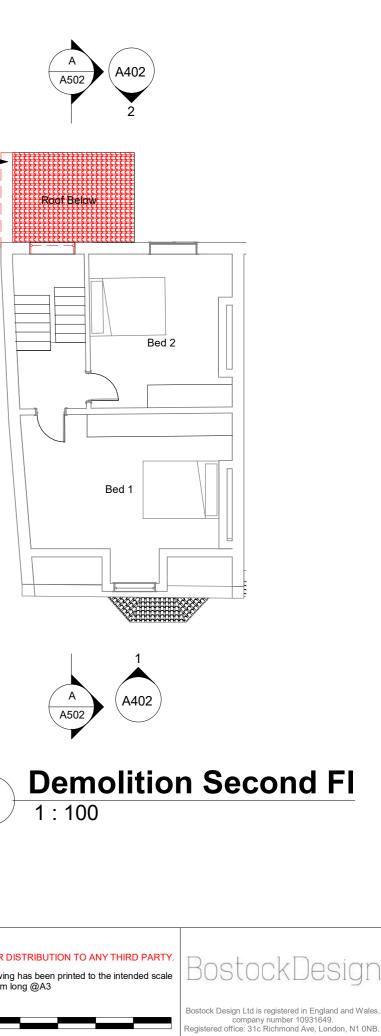

2

| Project     | Drawing Title    | Drawing no.  | A302    | Casla    | 1.100 @40  | Notes               | Disclaimer                                                                                     |
|-------------|------------------|--------------|---------|----------|------------|---------------------|------------------------------------------------------------------------------------------------|
|             |                  | Drawing no.  | AJUZ    | Scale    | 1:100 @A3  |                     | PRIVATE AND CONFIDENTIAL. NOT FOR DI                                                           |
| Gladys Road | Demolition Floor | Revision     | А       | Drawn by | F. Bostock | Planning Drawings - | All dimensions in millimetres. To check drawing<br>this bar should be 50mm long @A1 or 25mm lo |
|             | Plans            | Project code | TS-GRCN | Date     | 13/05/2021 | Revision A          | © Copyright Reserved                                                                           |