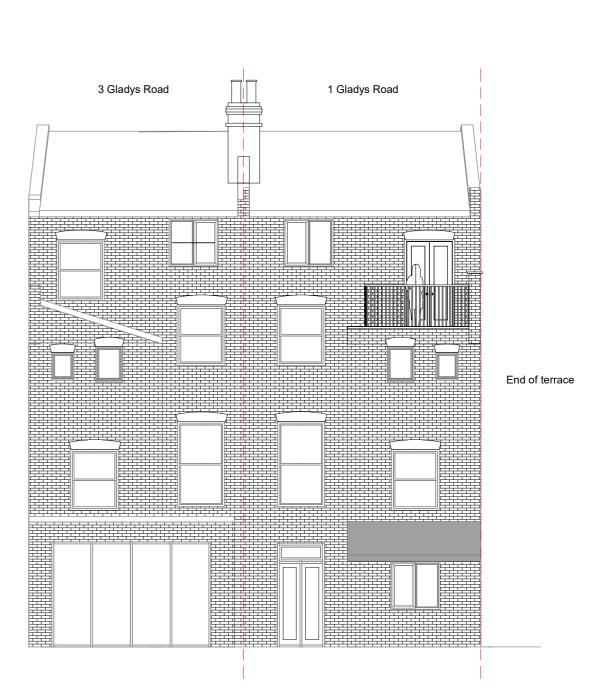

### BostockDesigr

| Project     | Drawing Title       | Drawing no.  | A403    | Scale    | 1:100 @A3  | Notes               | Disclaimer                                                                                           |
|-------------|---------------------|--------------|---------|----------|------------|---------------------|------------------------------------------------------------------------------------------------------|
|             |                     | Diawing no.  | 71100   | Scale    | 1.100 @AS  | _                   | PRIVATE AND CONFIDENTIAL. NOT FOR DISTR                                                              |
| Gladys Road | Proposed Elevations | Revision     | А       | Drawn by | F. Bostock | Planning Drawings - | All dimensions in millimetres. To check drawing has<br>this bar should be 50mm long @A1 or 25mm long |
|             |                     | Project code | TS-GRCN | Date     | 13/05/2021 | Revision A          | © Copyright Reserved                                                                                 |

#### STRIBUTION TO ANY THIRD PARTY.

has been printed to the intended scale ng @A3

#### End of terrace