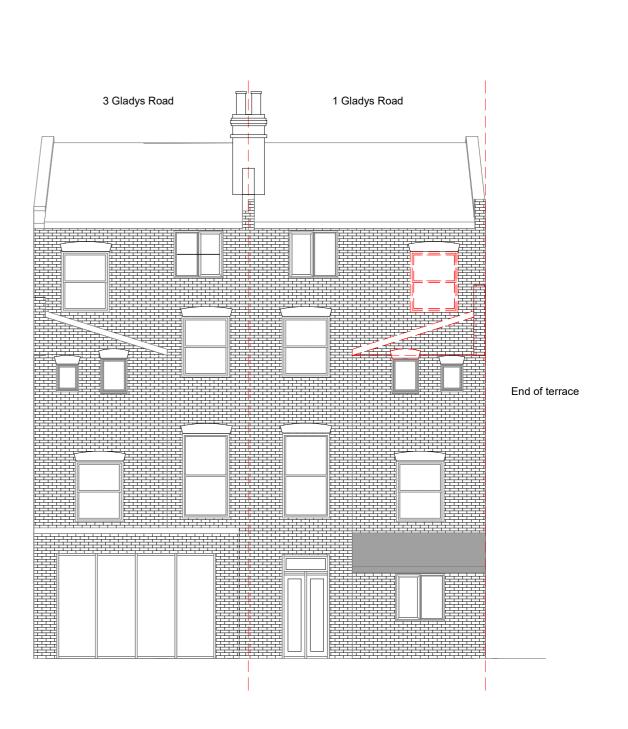

| Project     | Drawing Title       | Drawing no.  | A401    | Scale    | 1:100 @A3  | Notes      | Disclaimer                                                                                          |
|-------------|---------------------|--------------|---------|----------|------------|------------|-----------------------------------------------------------------------------------------------------|
|             |                     |              | 71401   | Scale    | 1.100 @AS  |            | PRIVATE AND CONFIDENTIAL. NOT FOR DISTR                                                             |
| Gladys Road | Existing Elevations | Revision     | А       | Drawn by | F. Bostock |            | All dimensions in millimetres. To check drawing has this bar should be 50mm long @A1 or 25mm long ( |
|             |                     | Project code | TS-GRCN | Date     | 13/05/2021 | Revision A | © Copyright Reserved                                                                                |

#### End of terrace

#### STRIBUTION TO ANY THIRD PARTY.

has been printed to the intended scale ng @A3