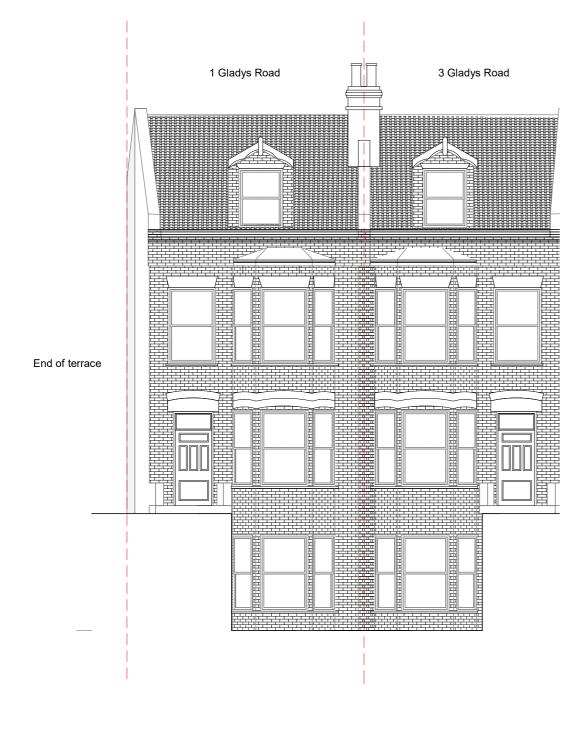

### BostockDesigr

| Project     | Drawing Title       | Drawing no.  | A403    | Scale    | 1:100 @A3  | Notes               | Disclaimer                                                                                           |
|-------------|---------------------|--------------|---------|----------|------------|---------------------|------------------------------------------------------------------------------------------------------|
|             |                     | Diawing no.  | 71100   | Scale    | 1.100 @AS  | _                   | PRIVATE AND CONFIDENTIAL. NOT FOR DISTR                                                              |
| Gladys Road | Proposed Elevations | Revision     | А       | Drawn by | F. Bostock | Planning Drawings - | All dimensions in millimetres. To check drawing has<br>this bar should be 50mm long @A1 or 25mm long |
|             |                     | Project code | TS-GRCN | Date     | 13/05/2021 | Revision A          | © Copyright Reserved                                                                                 |