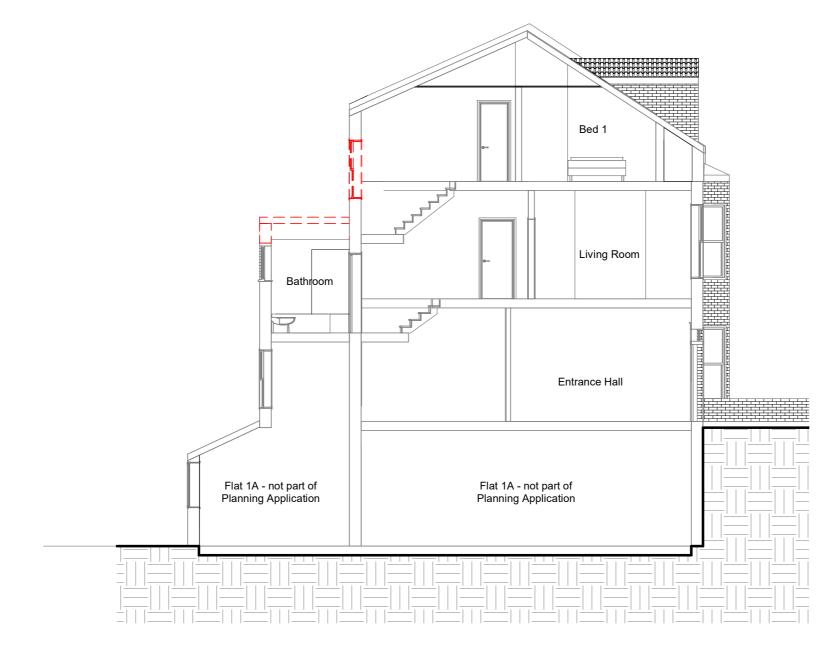

### BostockDesign

| Project     | Drawing Title        | Drawing no.  | A501    | Socio    | 1:100 @A3  | Notes      | Disclaimer                                                                                          |
|-------------|----------------------|--------------|---------|----------|------------|------------|-----------------------------------------------------------------------------------------------------|
|             |                      | Drawing no.  | A301    | Scale    | 1.100 @AS  |            | PRIVATE AND CONFIDENTIAL. NOT FOR DIST                                                              |
| Gladys Road | Existing Section A-A | Revision     | А       | Drawn by | F. Bostock |            | All dimensions in millimetres. To check drawing ha<br>this bar should be 50mm long @A1 or 25mm long |
|             |                      | Project code | TS-GRCN | Date     | 13/05/2021 | Revision A | © Copyright Reserved                                                                                |

### ISTRIBUTION TO ANY THIRD PARTY.

g has been printed to the intended scale long @A3