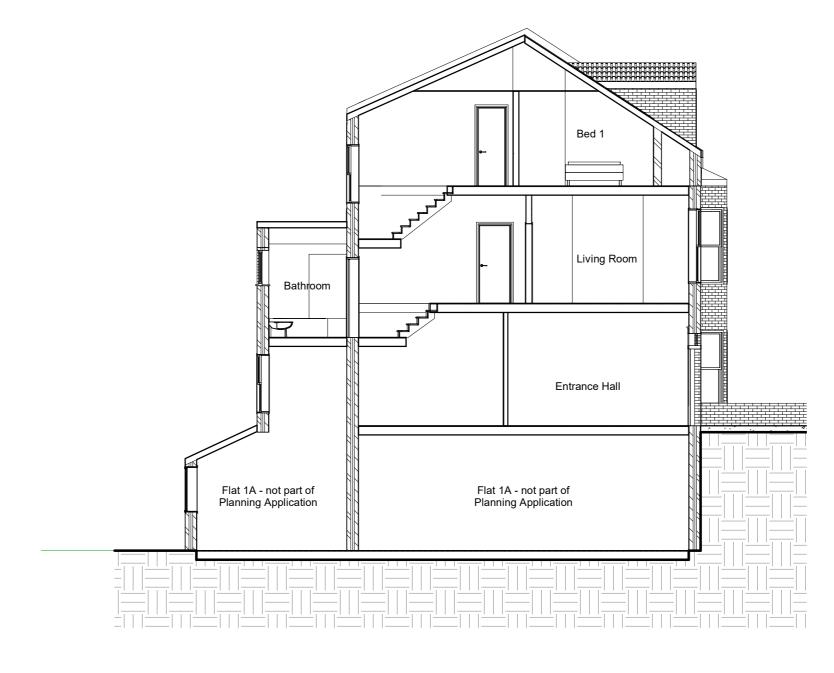

### BostockDesign

A Proposed Section A-A

| Project     | Drawing Title        | Drawing no.  | 4503    | Scale    | 1:100 @A3  | Notes      | Disclaimer                                                                                           |
|-------------|----------------------|--------------|---------|----------|------------|------------|------------------------------------------------------------------------------------------------------|
|             |                      | Drawing no.  | A303    | Scale    | 1.100 @A3  |            | PRIVATE AND CONFIDENTIAL. NOT FOR DISTR                                                              |
| Gladys Road | Proposed Section A-A | Revision     | А       | Drawn by | F. Bostock |            | All dimensions in millimetres. To check drawing has<br>this bar should be 50mm long @A1 or 25mm long |
|             |                      | Project code | TS-GRCN | Date     | 13/05/2021 | Revision A | © Copyright Reserved                                                                                 |

### STRIBUTION TO ANY THIRD PARTY.

has been printed to the intended scale ong @A3

### BostockDesign