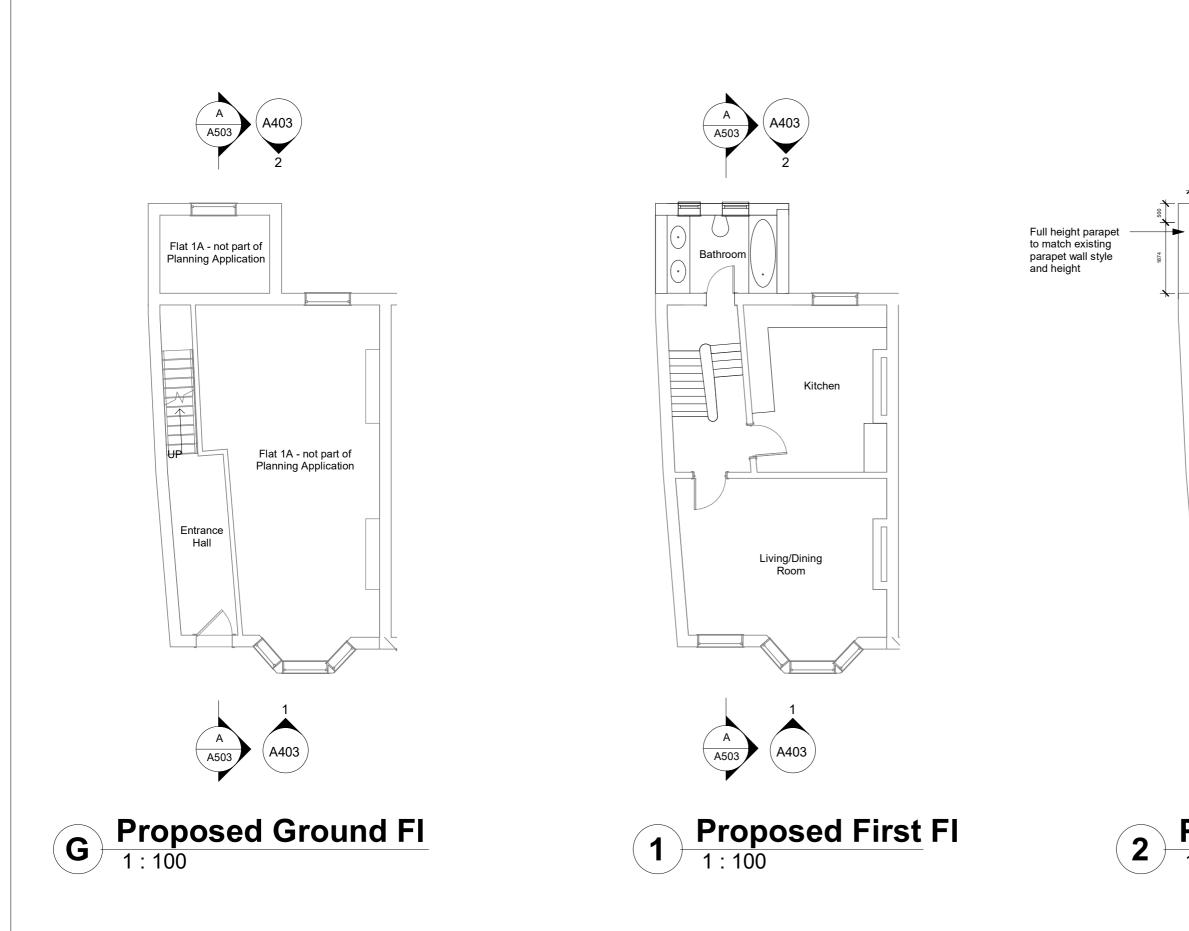

It is proposed that the existing parapet be demolished to tie the new roof into the wall, however, if the parapet can be maintained it will be. Otherwise the parapet will be re-built using the same bricks, in the same style, with the same bond and mortar and to the same height as existing.

|             | •                    |              |         |          |            |            |                                                                                                     |
|-------------|----------------------|--------------|---------|----------|------------|------------|-----------------------------------------------------------------------------------------------------|
| Project     | Drawing Title        | Drawing no.  | A303    | Scale    | 1:100 @A3  |            | Disclaimer<br>PRIVATE AND CONFIDENTIAL. NOT FOR DIST                                                |
| Gladys Road | Proposed Floor Plans | Revision     | А       | Drawn by | F. Bostock |            | All dimensions in millimetres. To check drawing ha<br>this bar should be 50mm long @A1 or 25mm long |
|             |                      | Project code | TS-GRCN | Date     | 13/05/2021 | Revision A | © Copyright Reserved                                                                                |