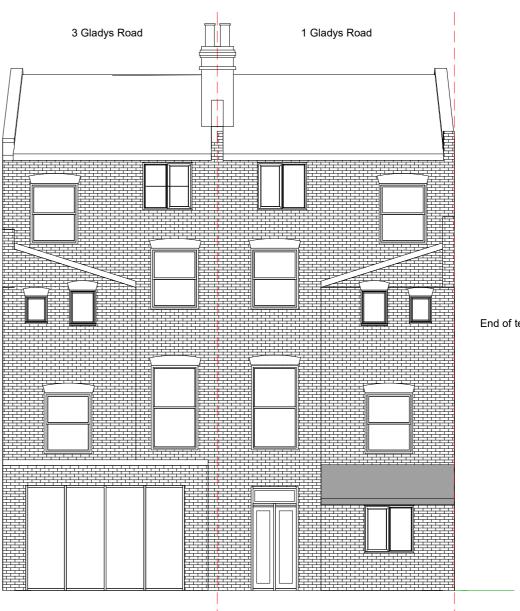

# BostockDesigr

| Project     | Drawing Title         | Drawing no.  | A402    | Scale    | 1:100 @A3  | Notes               | Disclaimer                                                                                           |
|-------------|-----------------------|--------------|---------|----------|------------|---------------------|------------------------------------------------------------------------------------------------------|
|             |                       | Drawing no.  | AH02    | Scale    | 1.100 @AS  |                     | PRIVATE AND CONFIDENTIAL. NOT FOR DISTR                                                              |
| Gladys Road | Demolition Elevations | Revision     | А       | Drawn by | F. Bostock | Planning Drawings - | All dimensions in millimetres. To check drawing has<br>this bar should be 50mm long @A1 or 25mm long |
|             |                       | Project code | TS-GRCN | Date     | 13/05/2021 | Revision A          | © Copyright Reserved                                                                                 |