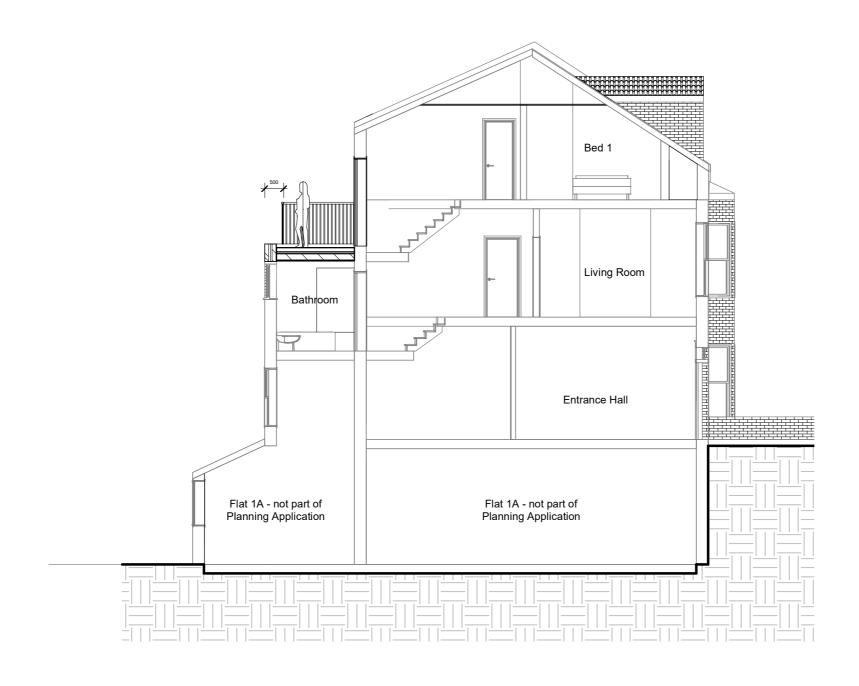

### BostockDesign

A Proposed Section A-A

| Project     | Drawing Title        | Drawing no.  | 4503    | Scale    | 1:100 @A3  | Notes      | Disclaimer                                                                                           |
|-------------|----------------------|--------------|---------|----------|------------|------------|------------------------------------------------------------------------------------------------------|
|             |                      | Drawing no.  | A303    | Scale    | 1.100 @A3  |            | PRIVATE AND CONFIDENTIAL. NOT FOR DISTR                                                              |
| Gladys Road | Proposed Section A-A | Revision     | А       | Drawn by | F. Bostock |            | All dimensions in millimetres. To check drawing has<br>this bar should be 50mm long @A1 or 25mm long |
|             |                      | Project code | TS-GRCN | Date     | 13/05/2021 | Revision A | © Copyright Reserved                                                                                 |

### STRIBUTION TO ANY THIRD PARTY.

has been printed to the intended scale ong @A3