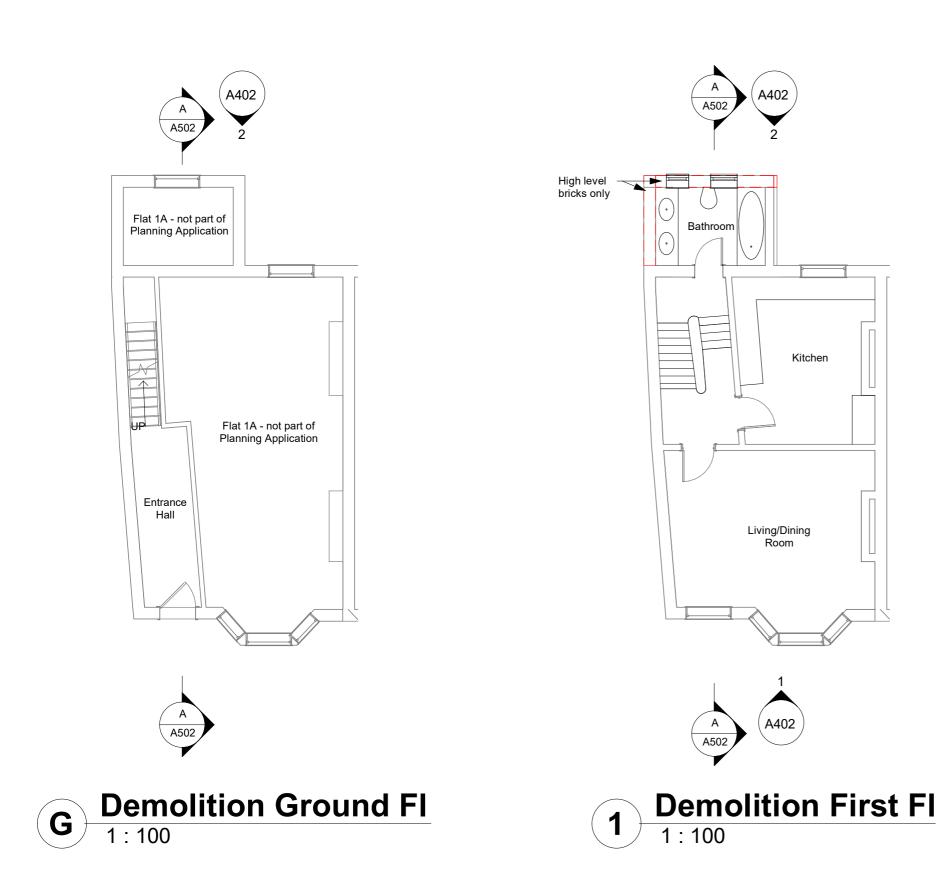

2

| Project     | Drawing Title    | Drawing no.  | A302    | Casla    | 1.100 @40  | Notes               | Disclaimer                                                                                     |
|-------------|------------------|--------------|---------|----------|------------|---------------------|------------------------------------------------------------------------------------------------|
|             |                  | Drawing no.  | AJUZ    | Scale    | 1:100 @A3  |                     | PRIVATE AND CONFIDENTIAL. NOT FOR DI                                                           |
| Gladys Road | Demolition Floor | Revision     | А       | Drawn by | F. Bostock | Planning Drawings - | All dimensions in millimetres. To check drawing<br>this bar should be 50mm long @A1 or 25mm lo |
|             | Plans            | Project code | TS-GRCN | Date     | 13/05/2021 | Revision A          | © Copyright Reserved                                                                           |