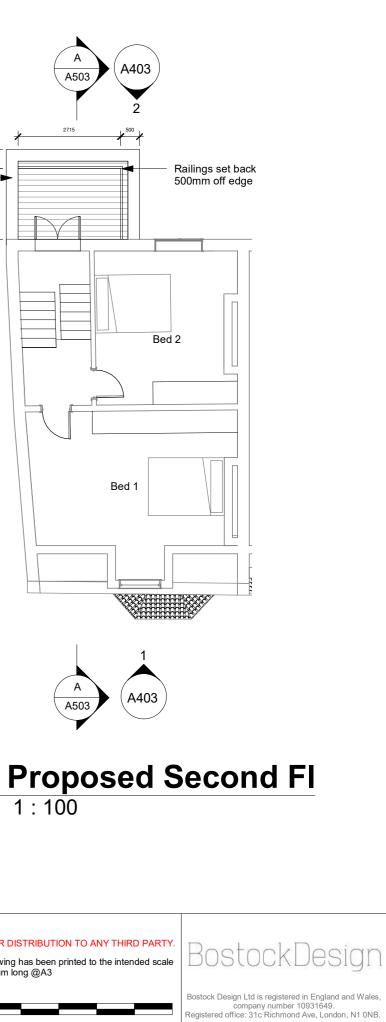

### BostockDesigr

| Project     | Drawing Title       | Drawing no.  | A403    | Scale    | 1:100 @A3  | Notes               | Disclaimer                                                                                           |
|-------------|---------------------|--------------|---------|----------|------------|---------------------|------------------------------------------------------------------------------------------------------|
|             |                     | Diawing no.  | 71100   | Scale    | 1.100 @AS  | _                   | PRIVATE AND CONFIDENTIAL. NOT FOR DISTR                                                              |
| Gladys Road | Proposed Elevations | Revision     | А       | Drawn by | F. Bostock | Planning Drawings - | All dimensions in millimetres. To check drawing has<br>this bar should be 50mm long @A1 or 25mm long |
|             |                     | Project code | TS-GRCN | Date     | 13/05/2021 | Revision A          | © Copyright Reserved                                                                                 |