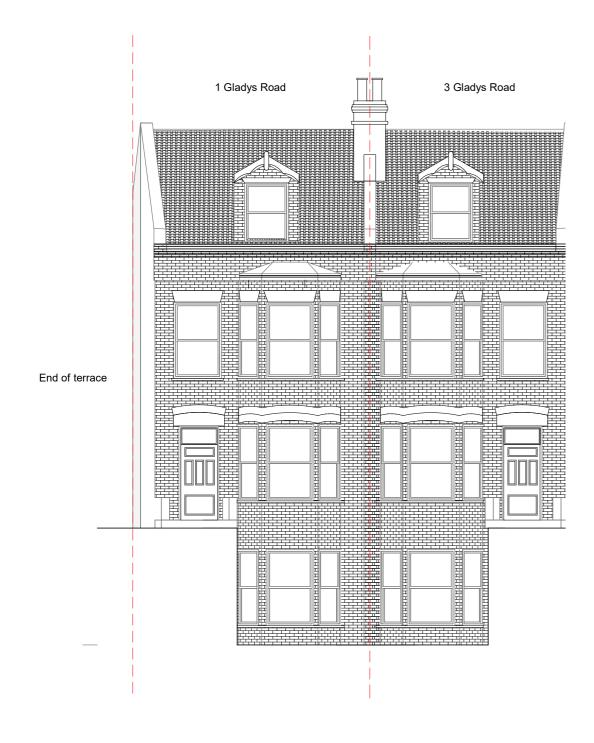

| Project     | Drawing Title       | Drawing no.  | A401    | Scale    | 1:100 @A3  | Notes      | Disclaimer                                                                                          |
|-------------|---------------------|--------------|---------|----------|------------|------------|-----------------------------------------------------------------------------------------------------|
|             |                     |              | 71401   | Scale    | 1.100 @AS  |            | PRIVATE AND CONFIDENTIAL. NOT FOR DISTR                                                             |
| Gladys Road | Existing Elevations | Revision     | А       | Drawn by | F. Bostock |            | All dimensions in millimetres. To check drawing has this bar should be 50mm long @A1 or 25mm long ( |
|             |                     | Project code | TS-GRCN | Date     | 13/05/2021 | Revision A | © Copyright Reserved                                                                                |

#### End of terrace

#### STRIBUTION TO ANY THIRD PARTY.

has been printed to the intended scale ng @A3