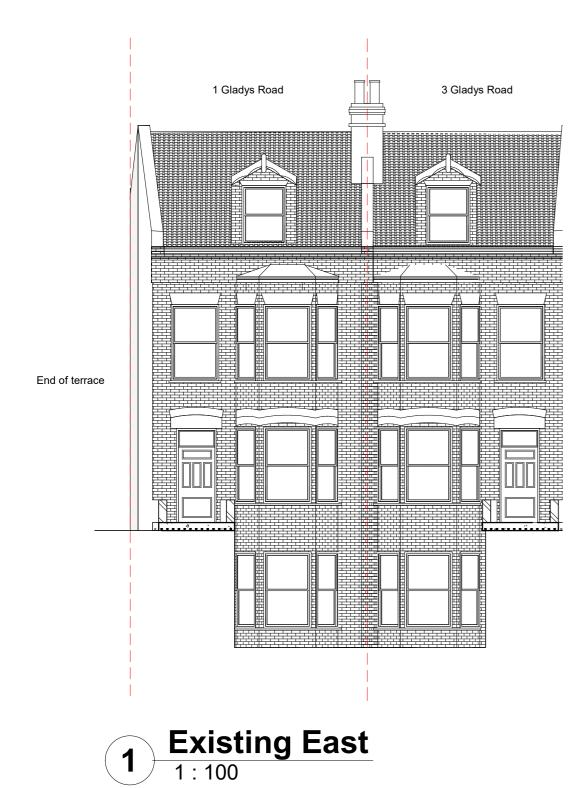

| Project     | Drawing Title       | Drawing no.  | A401    | Scale    | 1:100 @A3  | Notes      | Disclaimer                                                                                          |
|-------------|---------------------|--------------|---------|----------|------------|------------|-----------------------------------------------------------------------------------------------------|
|             |                     |              | 71401   | Scale    | 1.100 @AS  |            | PRIVATE AND CONFIDENTIAL. NOT FOR DISTR                                                             |
| Gladys Road | Existing Elevations | Revision     | А       | Drawn by | F. Bostock |            | All dimensions in millimetres. To check drawing has this bar should be 50mm long @A1 or 25mm long ( |
|             |                     | Project code | TS-GRCN | Date     | 13/05/2021 | Revision A | © Copyright Reserved                                                                                |