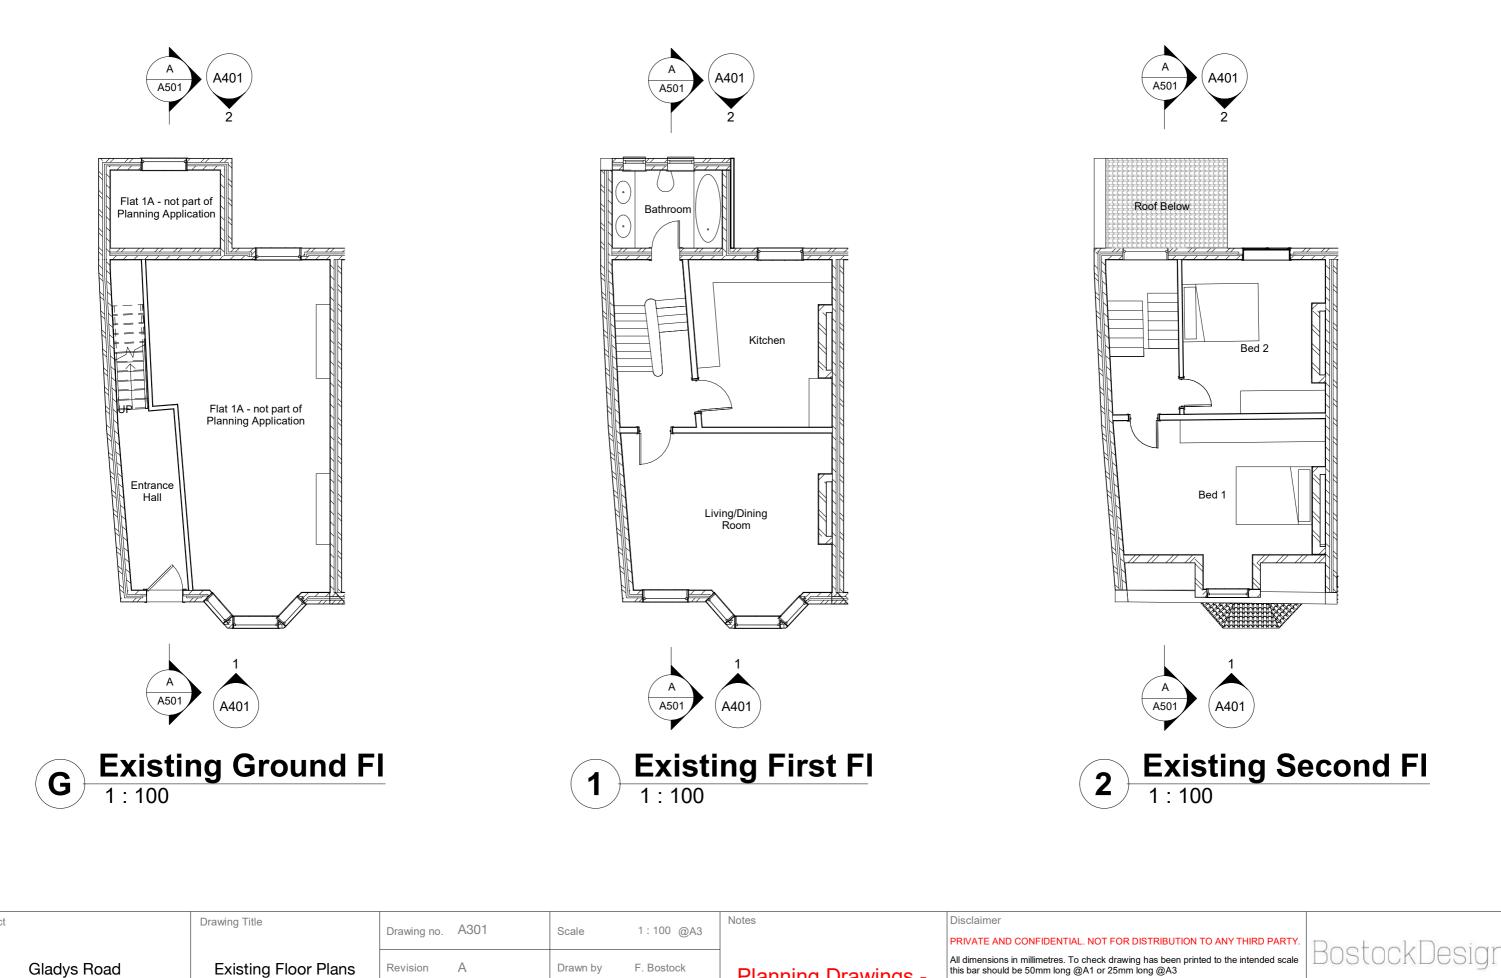

| Project     | Drawing Title        | Drawing no.  | Δ301    | Scale    | 1:100 @A3  | Notes      | Disclaimer                                                                                         |
|-------------|----------------------|--------------|---------|----------|------------|------------|----------------------------------------------------------------------------------------------------|
|             |                      | Diawing no.  | 7001    | Scale    | 1.100 @AS  |            | PRIVATE AND CONFIDENTIAL. NOT FOR DIS                                                              |
| Gladys Road | Existing Floor Plans | Revision     | А       | Drawn by | F. Bostock |            | All dimensions in millimetres. To check drawing h<br>this bar should be 50mm long @A1 or 25mm long |
|             |                      | Project code | TS-GRCN | Date     | 13/05/2021 | Revision A | © Copyright Reserved                                                                               |