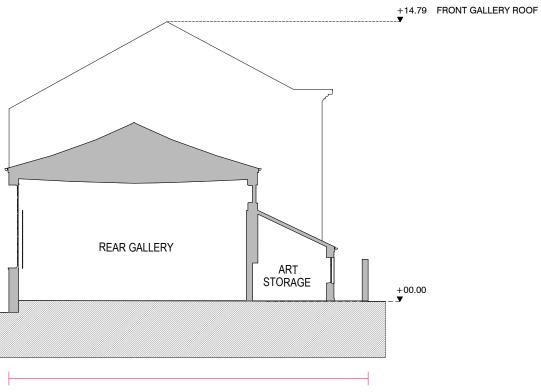

Zabludowicz Collection - 176 Prince of Wales Road

1 SECTION - BB' 006 scale 1:200 @A3

Zabludowicz Collection - 176 Prince of Wales Road

2 SECTION - BB' 006 scale 1:200 @A3

Do not scale from this drawing.
Check all dimensions on site before fabrication or setting out.
This document is copyright and may not be reproduced without permission of the owner.
Survey information based on Plowman Craven drawing 35557S-01, dated September 2016.