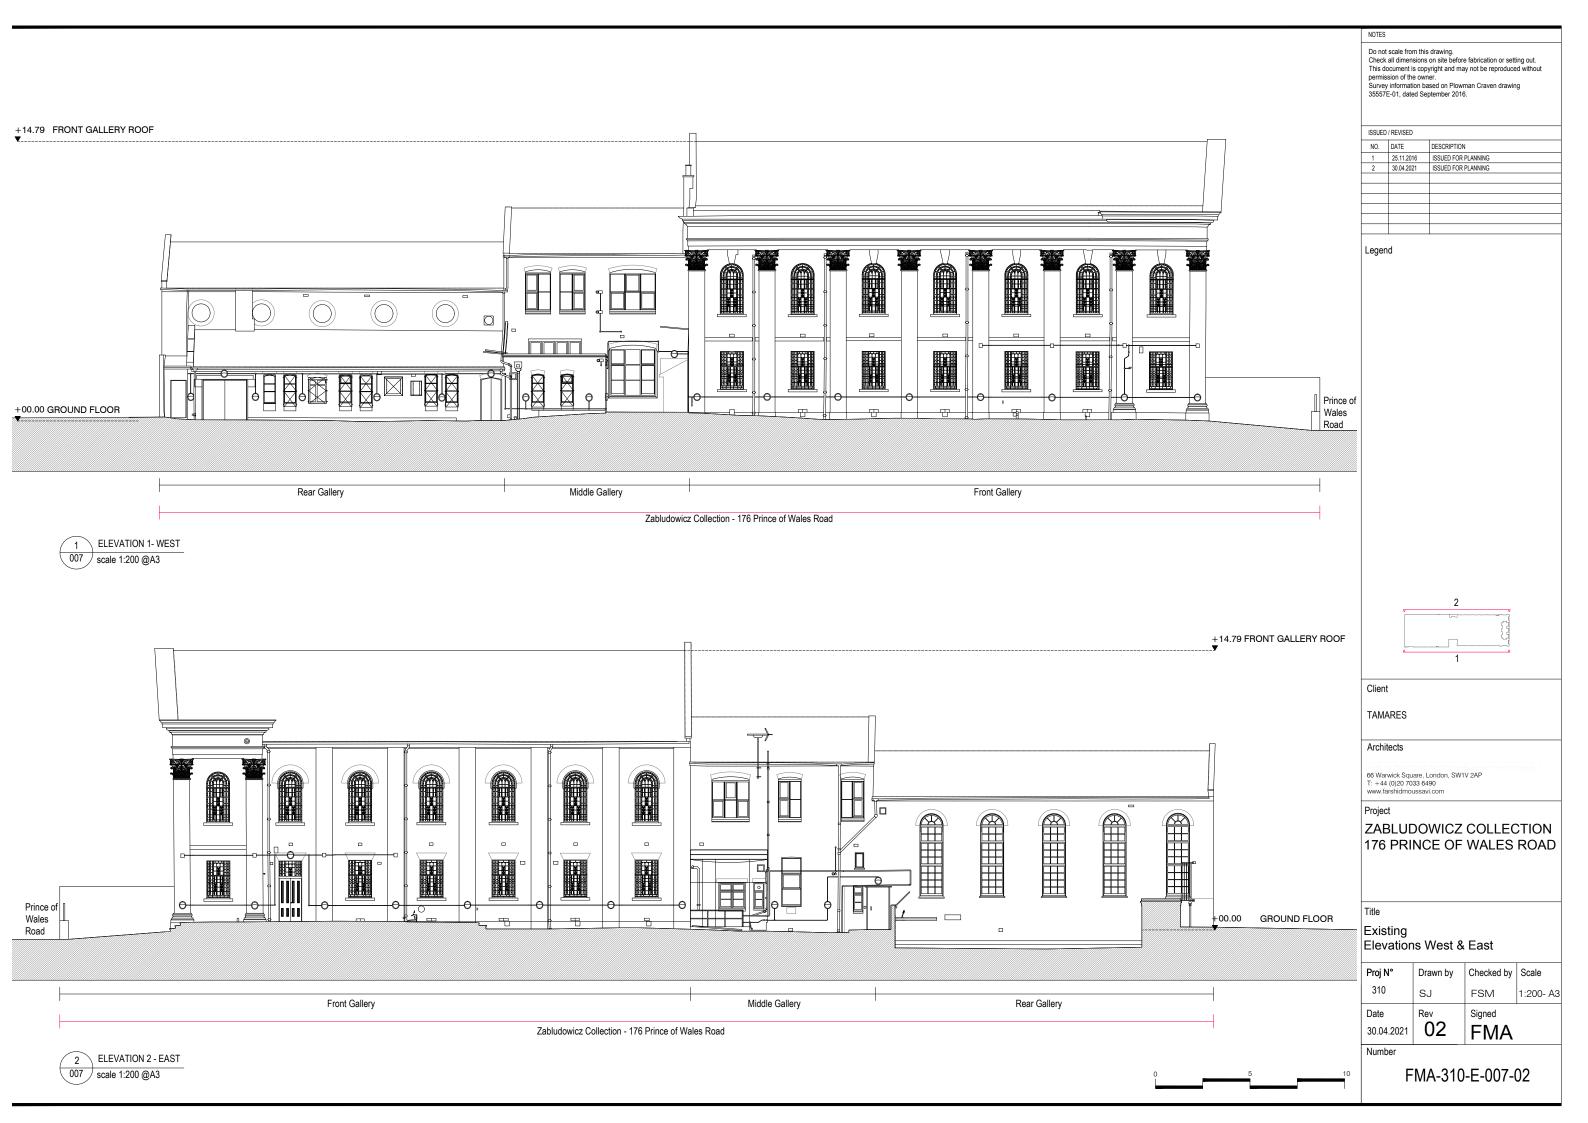

FMA-310-E-006-02

ELEVATION 3 - NORTH 008 scale 1:200 @A3

2 ELEVATION 4 - SOUTH 008 scale 1:200 @A3

NOTES

Do not scale from this drawing.
Check all dimensions on site before fabrication or setting out.
This document is copyright and may not be reproduced without permission of the owner.
Survey information based on Plowman Craven drawing 35557E-01, dated September 2016.

ISSUED / REVISED NO. DATE DESCRIPTION 1 25.11.2016 ISSUED FOR PLANNING 2 26.04.2021 ISSUED FOR PLANNING

Legend

**TAMARES** 

Architects

66 Warwick Square, London, SW1V 2AP T: +44 (0)20 7033 6490 www.farshidmoussavi.com

ZABLUDOWICZ COLLECTION 176 PRINCE OF WALES ROAD

Existing Elevations North & South

Drawn by Checked by Scale FSM 1:200- A3 310 Date Rev Signed 02 **FMA** 30.04.2021

Number

FMA-310-E-008-02