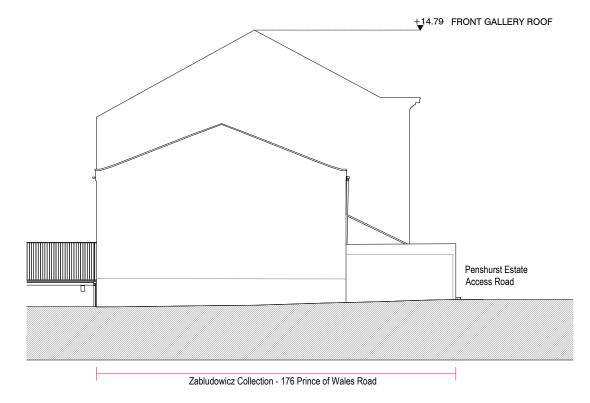

FMA-310-E-006-02

ELEVATION 3 - NORTH 008 scale 1:200 @A3

2 ELEVATION 4 - SOUTH 008 scale 1:200 @A3

NOTES

Do not scale from this drawing.
Check all dimensions on site before fabrication or setting out.
This document is copyright and may not be reproduced without permission of the owner.
Survey information based on Plowman Craven drawing 35557E-01, dated September 2016.

ISSUED / REVISED NO. DATE DESCRIPTION 1 25.11.2016 ISSUED FOR PLANNING 2 26.04.2021 ISSUED FOR PLANNING

Legend

**TAMARES** 

Architects

66 Warwick Square, London, SW1V 2AP T: +44 (0)20 7033 6490 www.farshidmoussavi.com

ZABLUDOWICZ COLLECTION 176 PRINCE OF WALES ROAD

Existing Elevations North & South

Drawn by Checked by Scale FSM 1:200- A3 310 Date Rev Signed 02 **FMA** 30.04.2021

Number

FMA-310-E-008-02