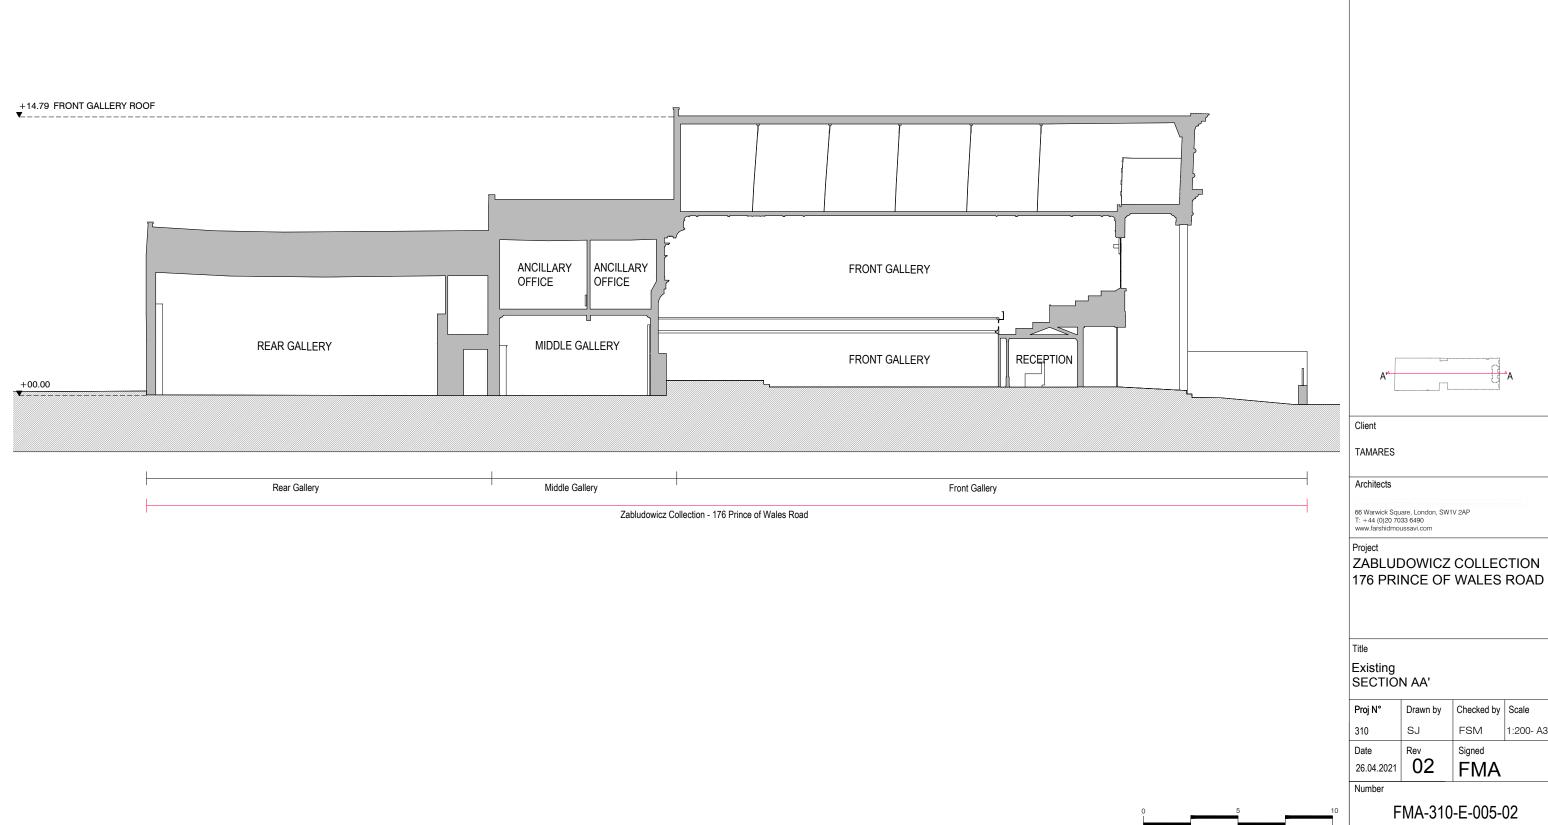

Zabludowicz Collection - 176 Prince of Wales Road

1 SECTION - BB' 006 scale 1:200 @A3

Zabludowicz Collection - 176 Prince of Wales Road

2 SECTION - BB' 006 scale 1:200 @A3

Do not scale from this drawing.
Check all dimensions on site before fabrication or setting out.
This document is copyright and may not be reproduced without permission of the owner.
Survey information based on Plowman Craven drawing 35557S-01, dated September 2016.