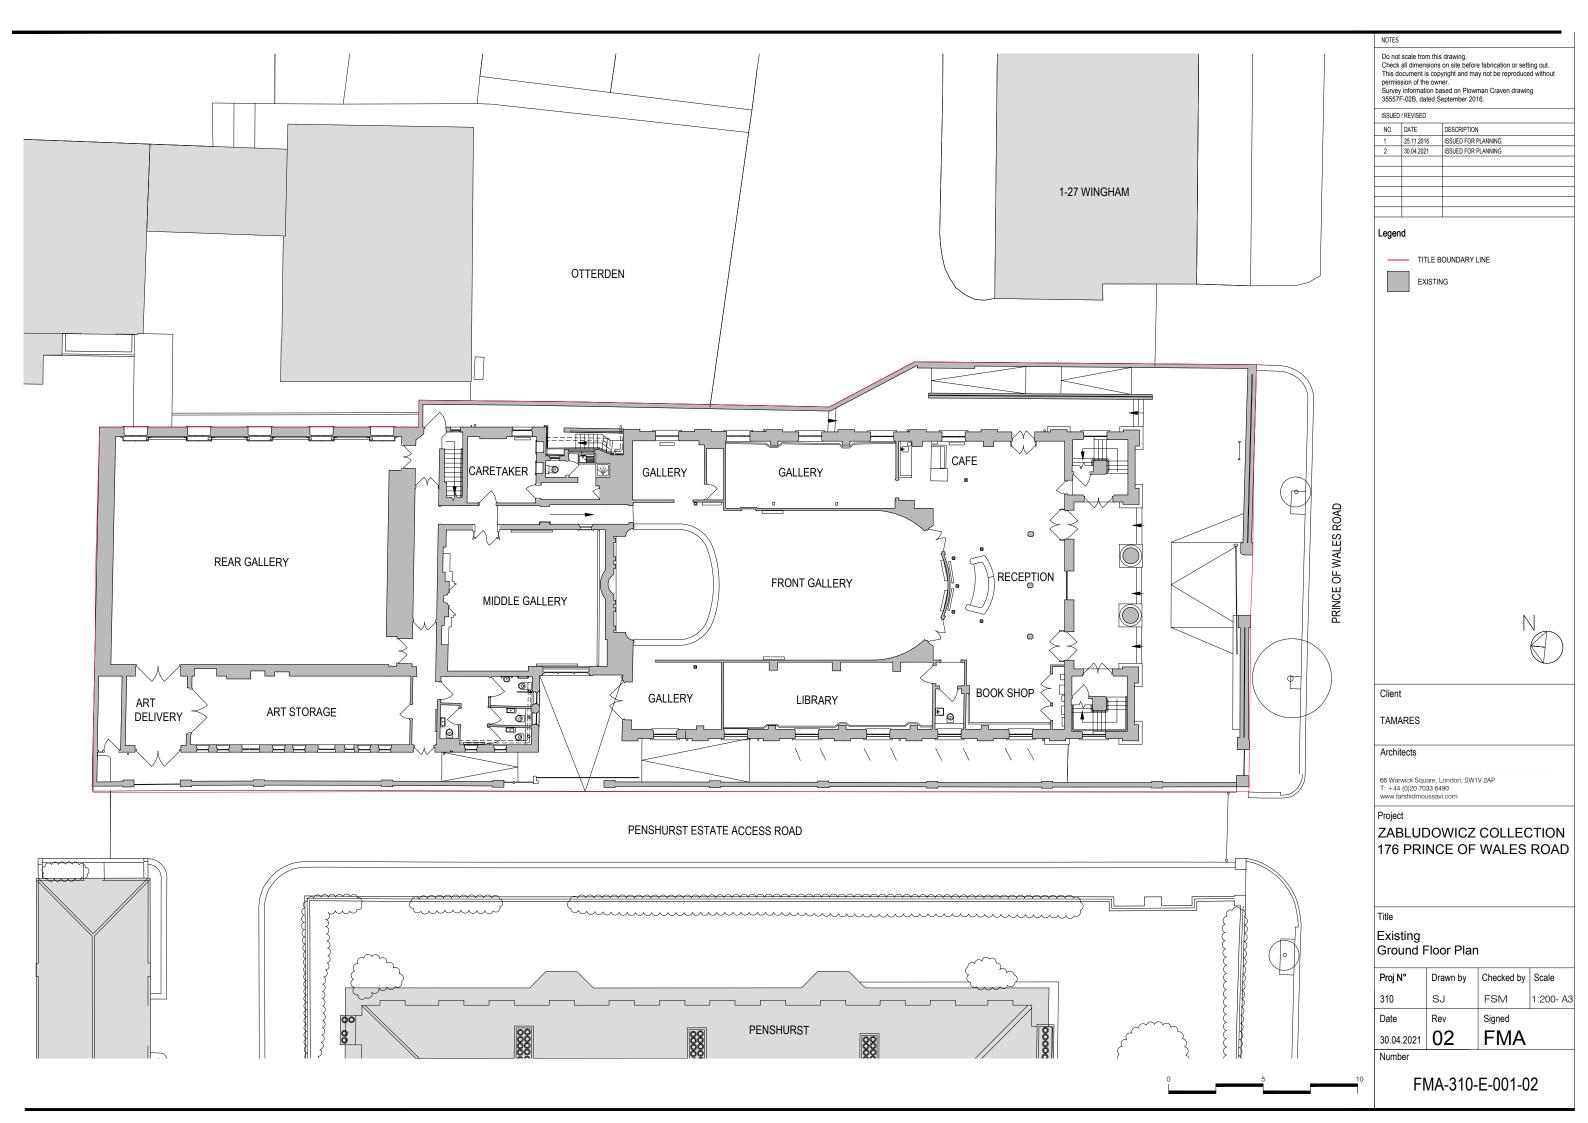

Do not scale from this drawing.
Check all dimensions on site before fabrication or setting out.
This document is copyright and may not be reproduced without permission of the owner.
Survey information based on Plowman Craven drawing 35557F-03B, dated September 2016.

| ISSUED | / REVISED  |                     |
|--------|------------|---------------------|
| NO.    | DATE       | DESCRIPTION         |
| 1      | 25.11.2016 | ISSUED FOR PLANNING |
| 2      | 26.04.2021 | ISSUED FOR PLANNING |
|        |            |                     |
|        |            |                     |
|        |            |                     |
|        |            |                     |
|        |            |                     |
|        |            |                     |

### Legend

TITLE BOUNDARY LINE

EXISTING

### Client

### **TAMARES**

### Architects

66 Warwick Square, London, SW1V 2AP T: +44 (0)20 7033 6490 www.farshidmoussavi.com

## ZABLUDOWICZ COLLECTION 176 PRINCE OF WALES ROAD