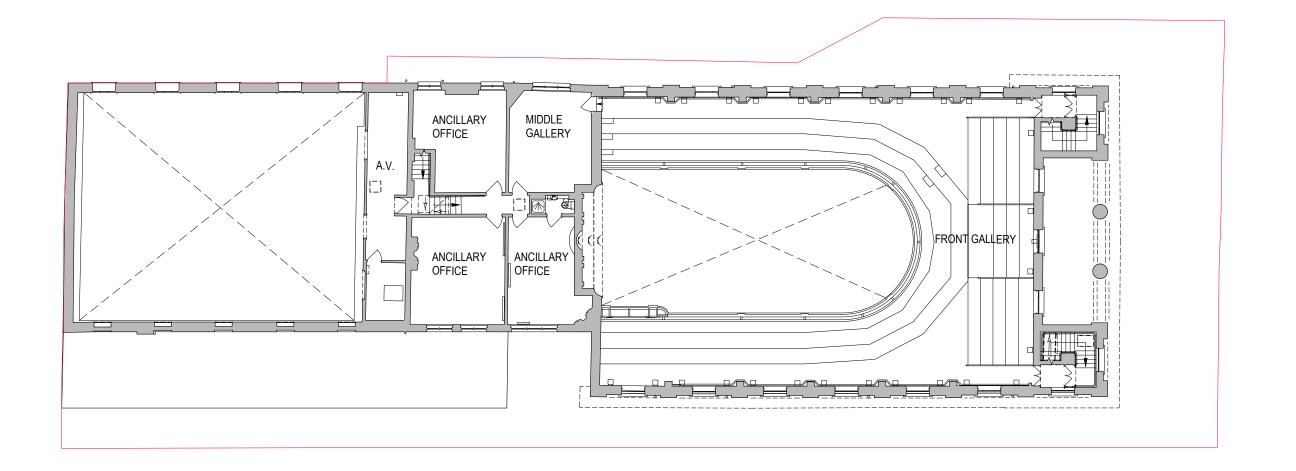

FMA-310-E-002-02

NOTES

Do not scale from this drawing.
Check all dimensions on site before fabrication or setting out.
This document is copyright and may not be reproduced without permission of the owner.
Survey information based on Plowman Craven drawing 35557F-01B & 35557F-02B, dated September 2016.

| ISSUED | / REVISED  |                     |
|--------|------------|---------------------|
| NO.    | DATE       | DESCRIPTION         |
| 1      | 25.11.2016 | ISSUED FOR PLANNING |
| 2      | 30.04.2021 | ISSUED FOR PLANNING |
|        |            |                     |
|        |            |                     |
|        |            |                     |
|        |            |                     |
|        |            |                     |
|        |            |                     |

### Legend

TITLE BOUNDARY LINE

### Client

### TAMARES

### Architects

66 Warwick Square, London, SW1V 2AP T: +44 (0)20 7033 6490 www.farshidmoussavi.com

## ZABLUDOWICZ COLLECTION 176 PRINCE OF WALES ROAD

# Existing Basement Floor

| 30.04.2021 | 02       | FMA        |          |
|------------|----------|------------|----------|
| Date       | Rev      | Signed     |          |
| 310        | SJ       | FSM        | 1:200- A |
| Proj N°    | Drawn by | Checked by | Scale    |