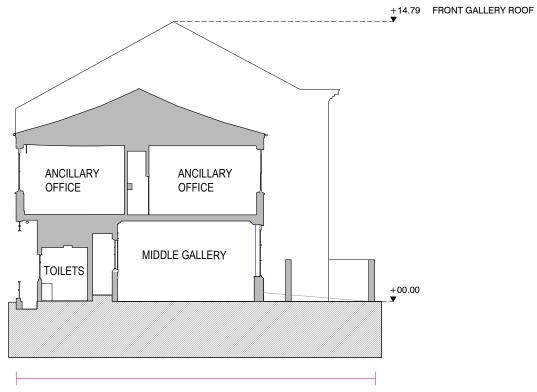

Zabludowicz Collection - 176 Prince of Wales Road

1 SECTION - BB' 006 scale 1:200 @A3

Zabludowicz Collection - 176 Prince of Wales Road

2 SECTION - BB' 006 scale 1:200 @A3

Do not scale from this drawing.
Check all dimensions on site before fabrication or setting out.
This document is copyright and may not be reproduced without permission of the owner.
Survey information based on Plowman Craven drawing 35557S-01, dated September 2016.