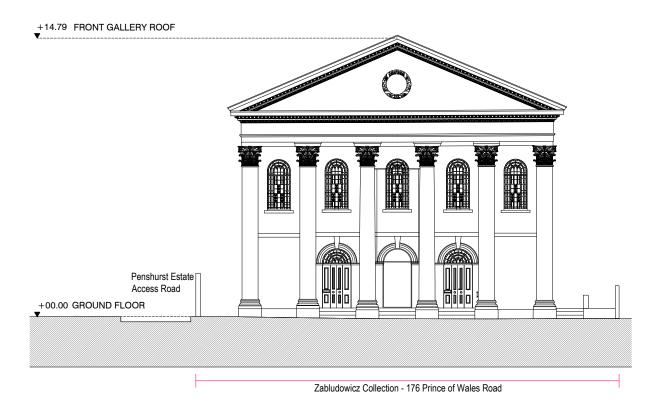

FMA-310-E-006-02

ELEVATION 3 - NORTH 008 scale 1:200 @A3

2 ELEVATION 4 - SOUTH 008 scale 1:200 @A3

NOTES

Do not scale from this drawing.
Check all dimensions on site before fabrication or setting out.
This document is copyright and may not be reproduced without permission of the owner.
Survey information based on Plowman Craven drawing 35557E-01, dated September 2016.

ISSUED / REVISED NO. DATE DESCRIPTION 1 25.11.2016 ISSUED FOR PLANNING 2 26.04.2021 ISSUED FOR PLANNING

Legend

**TAMARES** 

Architects

66 Warwick Square, London, SW1V 2AP T: +44 (0)20 7033 6490 www.farshidmoussavi.com

ZABLUDOWICZ COLLECTION 176 PRINCE OF WALES ROAD

Existing Elevations North & South

Drawn by Checked by Scale FSM 1:200- A3 310 Date Rev Signed 02 **FMA** 30.04.2021

Number

FMA-310-E-008-02