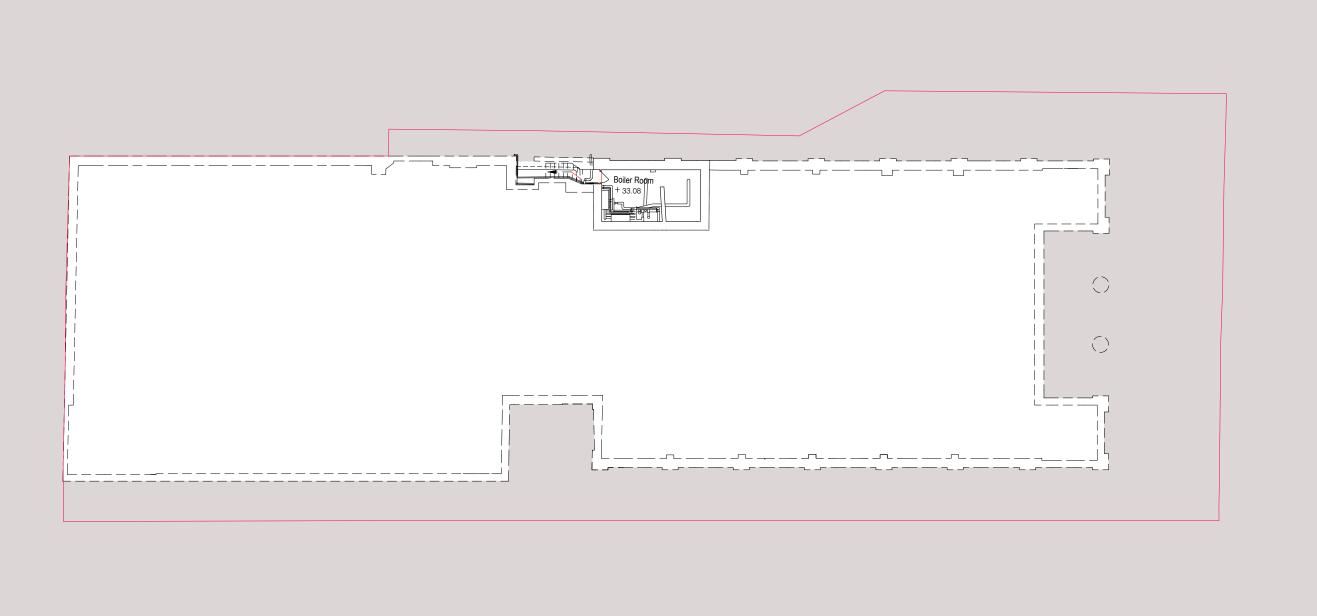

FMA-310-E-003-02

NOTES

Do not scale from this drawing.
Check all dimensions on site before fabrication or setting out.
This document is copyright and may not be reproduced without permission of the owner.
Survey information based on Plowman Craven drawing 35557R-01B, dated September 2016.

### ISSUED / REVISED

| NO. | DATE       | DESCRIPTION         |
|-----|------------|---------------------|
| 1   | 25.11.2016 | ISSUED FOR PLANNING |
| 2   | 30.04.2021 | ISSUED FOR PLANNING |
|     |            |                     |
|     |            |                     |
|     |            |                     |
|     |            |                     |
|     |            |                     |
|     |            |                     |

TITLE BOUNDARY LINE

TAMARES

### Architects

66 Warwick Square, London, SW1V 2AP T: +44 (0)20 7033 6490 www.farshidmoussavi.com

## ZABLUDOWICZ COLLECTION 176 PRINCE OF WALES ROAD

Title

# Existing Roof Plan

| Proj N°    | Drawn by | Checked by | Scale     |
|------------|----------|------------|-----------|
| 310        | SJ       | FSM        | 1:200- A3 |
| Date       | Rev      | Signed     |           |
| 30.04.2021 | 02       | FMA        |           |

FMA-310-E-004-02

Do not scale from this drawing.
Check all dimensions on site before fabrication or setting out.
This document is copyright and may not be reproduced without permission of the owner.
Survey information based on Plowman Craven drawing 35557S-01, dated September 2016.